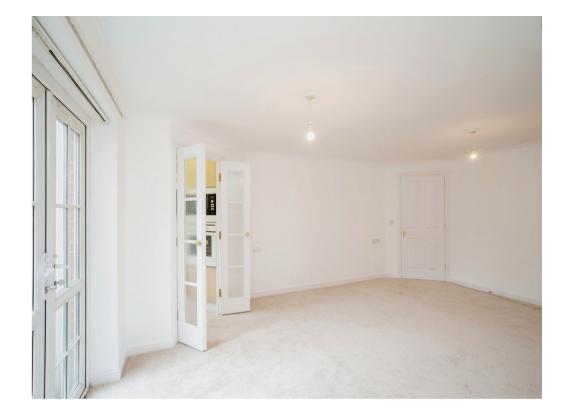

## Lounge

Patio doors to rear.

#### Kitchen

Range of wall and base units, stainless steel sink with drainer, cooker point with hob, hood, integrated microwave and oven.