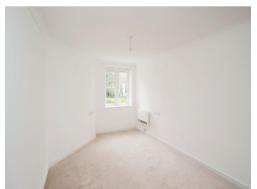

# Bedroom

9' 2" max x 13' plus recess ( 2.79m max x 3.96m plus recess )
Built in wardrobes, window.