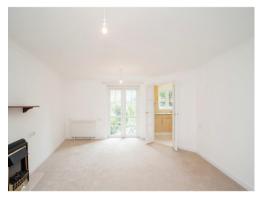

nd modern and smart corner kitchen. The double bedroom has built in wardrobes. This home has electric heating and double glazing and is located with access to St Albans Road with all its amenities, your internal viewing is highly recommended. Recently decorated with new carpet, floor tiles and freshly painted walls.

## **Entrance Hall**

Front door.

# **Storage**

## **Shower Room**

Wash hand basin with vanity unit, extractor fan, WC, shower cubicle.

## Lounge

Patio doors to rear.

#### Kitchen

Range of wall and base units, stainless steel sink with drainer, cooker point with hob, hood, integrated microwave and oven.





# Bedroom

9' 2" max x 13' plus recess ( 2.79m max x 3.96m plus recess )
Built in wardrobes, window.

# Outside

**Communal Gardens** 

**Residents Parking** 



















This floor plan is for illustrative purposes only. It is not drawn to scale. Any measurements, floor areas (including any total floor area), openings and orientation are approximate. No details are guaranteed, they cannot be relied upon for any purpose and they do not form part of any agreement. No liability is taken for any error, omission or misstatement. A party must rely upon its own inspection(s). Powered by www.focalagent.com

To view this property please contact Connells on

## T 01923 674504 E leavesden@connells.co.uk

1 Cunningham Way Leavesden Abbots Langley WD25 7NG

**EPC Rating: C** 

# view this property online connells.co.uk/Property/LEA102994

This is a Leasehold property with details as follows; Term of Lease 125 years from 01 Sep 2007. Should you require fur