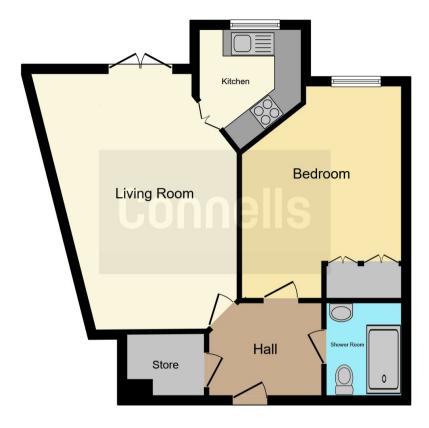

## **Property Description**

A delightful one bedroom retirement apartment. This sought after property is positioned on the ground floor and benefits from bright airy accommodation, modern decorative order, residents parking and gardens and a popular location. As you walk in the front door you have a convenient storage space to the left and the recently fitted shower room to the right, Carry on through the hall and you have the large living room with doors to gardens and modern and smart corner kitchen. The double bedroom has built in wardrobes. This home has electric heating and double glazing and is located with access to St Albans Road with all its amenities, your internal viewing is highly recommended. Recently decorated with new carpet, floor tiles and freshly painted walls.

## **Entrance Hall**

Front door.

# **Storage**

## **Shower Room**

Wash hand basin with vanity unit, extractor fan, WC, shower cubicle.

## Lounge

Patio doors to rear.

#### Kitchen

Range of wall and base units, stainless steel sink with drainer, cooker point with hob, hood, integrated microwave and oven.

# Bedroom

9' 2" max x 13' plus recess ( 2.79m max x 3.96m plus recess )
Built in wardrobes, window.

# Outside

**Communal Gardens** 

**Residents Parking** 

This floor plan is for illustrative purposes only. It is not drawn to scale. Any measurements, floor areas (including any total floor area), openings and orientation are approximate. No details are guaranteed, they cannot be relied upon for any purpose and they do not form part of any agreement. No liability is taken for any error, omission or misstatement. A party must rely upon its own inspection(s). Powered by www.focalagent.com