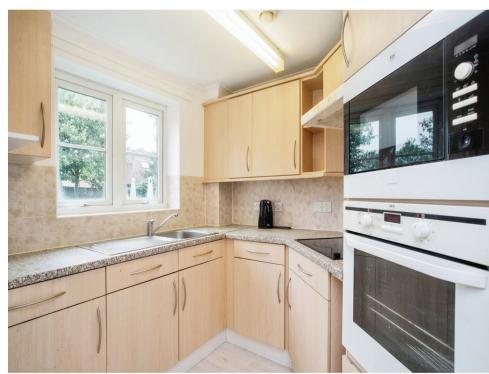

#### Kitchen

Range of wall and base units, stainless steel sink with drainer, cooker point with hob, hood, integrated microwave and oven.