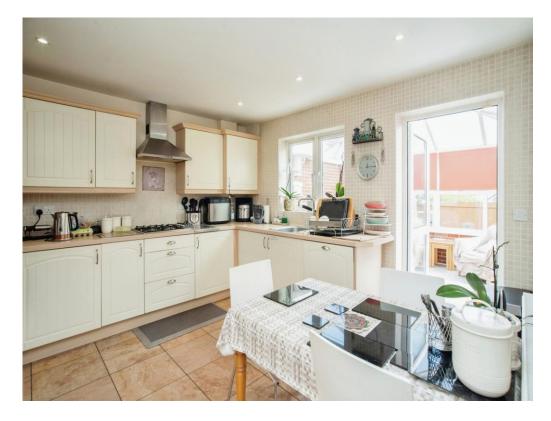

#### Kitchen

11' 5" x 11' 11" ( 3.48m x 3.63m )

Fitted kitchen comprising wall and base units, work surfaces, cooker point, stainless steel sink.