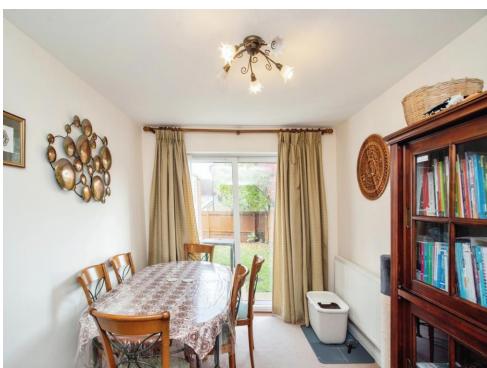

ted kitchen comprising wall and base units, work surfaces, cooker point, stainless steel sink.

## Conservatory

10' 7" x 13' 5" ( 3.23m x 4.09m )

Doors to garden.

# **First Floor Landing**

#### Bedroom 1

11' 1" x 9' 6" ( 3.38m x 2.90m )

Window to front, large wardrobes, ensuite shower room.

## **Ensuite**

Shower cubicle, wash hand basin, WC.

#### Bedroom 2

11' 9" x 9' 2" ( 3.58m x 2.79m )

Window to rear, large wardrobes.

#### **Bedroom 3**

12' 1" x 9' 1" ( 3.68m x 2.77m )

Window to rear, space for wardrobes/ storage.

#### Bedroom 4

9' 1" x 7' 1" ( 2.77m x 2.16m )

Window to front, wardrobes.

#### **Bathroom**

Bath, wash hand basin, WC.

#### **Outside**

## Garage

8' 9" x 17' 5" ( 2.67m x 5.31m ) Door from conservatory.

#### Rear Garden

Mainly laid to lawn.



















This floor plan is for illustrative purposes only. It is not drawn to scale. Any measurements, floor areas (including any total floor area), openings and orientation are approximate. No details are guaranteed, they cannot be relied upon for any purpose and they do not form part of any agreement. No liability is taken for any error, omission or misstatement. A party must rely upon its own inspection(s). Powered by www.focalagent.com

To view this property please contact Connells on

T 01923 674504 E leavesden@connells.co.uk

1 Cunningham Way Leavesden Abbots Langley WD25 7NG

view this property online connells.co.uk/Property/LEA103091

**EPC Rating: C** 



Tenure: Freehold



1. MONEY LAUNDERING REGULATIONS Intending purchasers will be asked to produce identification documentation