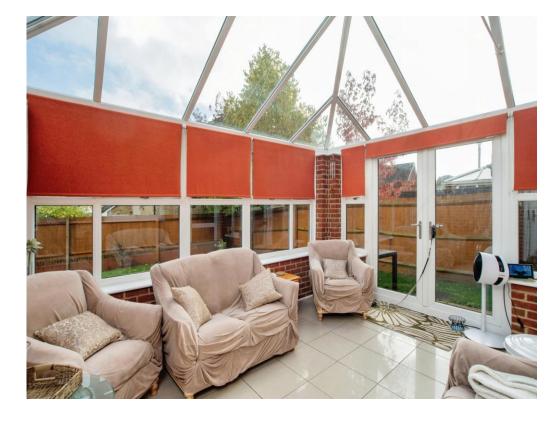

63m )

Fitted kitchen comprising wall and base units, work surfaces, cooker point, stainless steel sink.

## Conservatory

10' 7" x 13' 5" ( 3.23m x 4.09m )

Doors to garden.

# **First Floor Landing**

#### Bedroom 1

11' 1" x 9' 6" ( 3.38m x 2.90m )

Window to front, large wardrobes, ensuite shower room.

## **Ensuite**

Shower cubicle, wash hand basin, WC.

#### Bedroom 2

11' 9" x 9' 2" ( 3.58m x 2.79m )

Window to rear, large wardrobes.

#### **Bedroom 3**

12' 1" x 9' 1" ( 3.68m x 2.77m )

Window to rear, space for wardrobes/ storage.

#### Bedroom 4

9' 1" x 7' 1" ( 2.77m x 2.16m )

Window to front, wardrobes.

#### **Bathroom**

Bath, wash hand basin, WC.

#### **Outside**

## Garage

8' 9" x 17' 5" ( 2.67m x 5.31m ) Door from conservatory.

#### Rear Garden

Mainly laid to lawn.



















This floor plan is for illustrative purposes only. It is not drawn to scale. Any measurements, floor areas (including any total floor area), openings and orientation are approximate. No details are guaranteed, they cannot be relied upon for any purpose and they do not form part of any agreement. No liability is taken for any error, omission or misstatement. A party must rely upon its own inspection(s). Powered by www.focalagent.com

To view this property please contact Connells on

T 01923 674504 E leavesden@connells.co.uk

1 Cunningham Way Leavesden Abbots Langley WD25 7NG

view this property online connells.co.uk/Property/LEA103091

**EPC Rating: C** 



Tenure: Freehold



1. MONEY LAUNDERING REGULATIONS Intending purchasers will be asked to produce identification docu