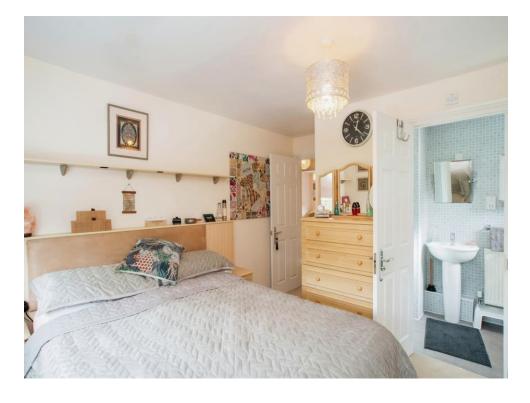

#### Bedroom 1

11' 1" x 9' 6" ( 3.38m x 2.90m )

Window to front, large wardrobes, ensuite shower room.

## **Ensuite**

Shower cubicle, wash hand basin, WC.