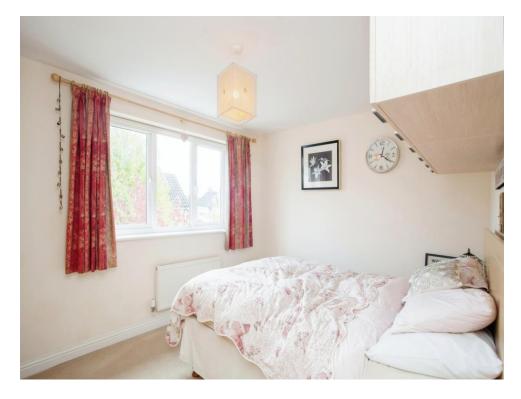

#### Bedroom 2

11' 9" x 9' 2" ( 3.58m x 2.79m )

Window to rear, large wardrobes.