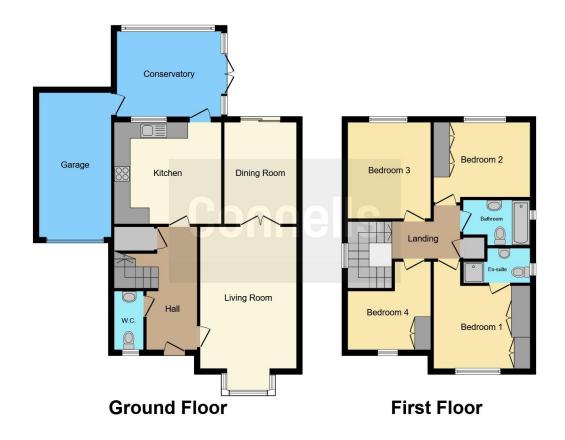

#### **Entrance Hall**

Front door.

#### Cloakroom

Wc, wash hand basin.

# **Living Room**

Bay window to front.

# **Dining Room**

11' 3" x 8' 10" ( 3.43m x 2.69m )

Doors to garden.

#### Kitchen

11' 5" x 11' 11" ( 3.48m x 3.63m )

Fitted kitchen comprising wall and base units, work surfaces, cooker point, stainless steel sink.

## Conservatory

10' 7" x 13' 5" ( 3.23m x 4.09m )

Doors to garden.

# **First Floor Landing**

#### Bedroom 1

11' 1" x 9' 6" ( 3.38m x 2.90m )

Window to front, large wardrobes, ensuite shower room.

## **Ensuite**

Shower cubicle, wash hand basin, WC.

#### Bedroom 2

11' 9" x 9' 2" ( 3.58m x 2.79m )

Window to rear, large wardrobes.

#### **Bedroom 3**

12' 1" x 9' 1" ( 3.68m x 2.77m )

Window to rear, space for wardrobes/ storage.

#### Bedroom 4

9' 1" x 7' 1" ( 2.77m x 2.16m )

Window to front, wardrobes.

#### **Bathroom**

Bath, wash hand basin, WC.

## Garage

8' 9" x 17' 5" ( 2.67m x 5.31m ) Door from conservatory.

#### Rear Garden

Mainly laid to lawn.

This floor plan is for illustrative purposes only. It is not drawn to scale. Any measurements, floor areas (including any total floor area), openings and orientation are approximate. No details are guaranteed, they cannot be relied upon for any purpose and they do not form part of any agreement. No liability is taken for any error, omission or misstatement. A party must rely upon its own inspection(s). Powered by www.focalagent.com