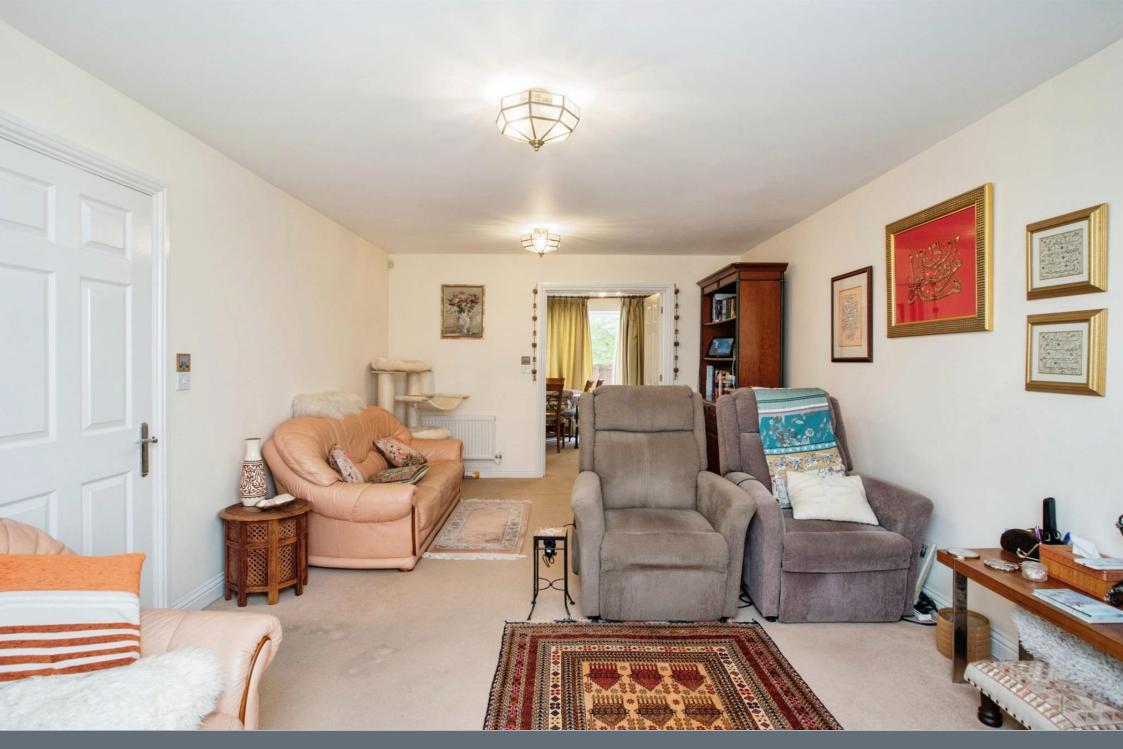

kitchen comprising wall and base units, work surfaces, cooker point, stainless steel sink.

## Conservatory

10' 7" x 13' 5" ( 3.23m x 4.09m )

Doors to garden.

# **First Floor Landing**

#### Bedroom 1

11' 1" x 9' 6" ( 3.38m x 2.90m )

Window to front, large wardrobes, ensuite shower room.

## **Ensuite**

Shower cubicle, wash hand basin, WC.

#### Bedroom 2

11' 9" x 9' 2" ( 3.58m x 2.79m )

Window to rear, large wardrobes.

#### **Bedroom 3**

12' 1" x 9' 1" ( 3.68m x 2.77m )

Window to rear, space for wardrobes/ storage.

#### Bedroom 4

9' 1" x 7' 1" ( 2.77m x 2.16m )

Window to front, wardrobes.

#### **Bathroom**

Bath, wash hand basin, WC.

#### **Outside**

## Garage

8' 9" x 17' 5" ( 2.67m x 5.31m ) Door from conservatory.

#### Rear Garden

Mainly laid to lawn.



















This floor plan is for illustrative purposes only. It is not drawn to scale. Any measurements, floor areas (including any total floor area), openings and orientation are approximate. No details are guaranteed, they cannot be relied upon for any purpose and they do not form part of any agreement. No liability is taken for any error, omission or misstatement. A party must rely upon its own inspection(s). Powered by www.focalagent.com

To view this property please contact Connells on

T 01923 674504 E leavesden@connells.co.uk

1 Cunningham Way Leavesden Abbots Langley WD25 7NG

view this property online connells.co.uk/Property/LEA103091

**EPC Rating: C** 



Tenure: Freehold



1. MONEY LAUNDERING REGULATIONS Intending purchasers will be asked to produce identification documentation at a