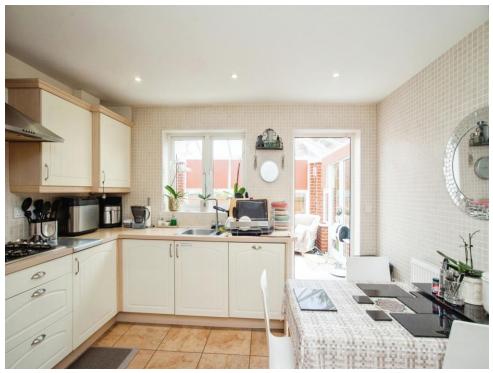

#### Kitchen

11' 5" x 11' 11" ( 3.48m x 3.63m )

Fitted kitchen comprising wall and base units, work surfaces, cooker point, stainless steel sink.