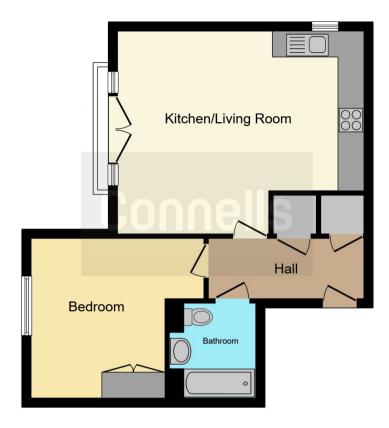

# **Property Description**

A fantastic one bedroom first floor apartment. Boasting numerous features and benefits such as bright and airy living/ kitchen space, double bedroom with space for wardrobes, modern bathroom, residents parking and communal grounds. Well placed in this popular post code with Abbotswood development close by with its convenient grocery shop, restaurant, pharmacy and medical centre. Local bus routes near by and road links such as A41, M25 and M1. For recreation is local Leavesden Country Park.

#### **Entrance Hall**

Front door, two storage cupboards.

### Living Room/ Kitchen Area

18' 9" max x 15' 7" max ( 5.71m max x 4.75m max )

Two radiators, Juliet balcony, cooker point and hood, range of wall and base units, work surfaces, window.

#### **Bedroom 1**

12' 11" max x 12' 3" max ( 3.94m max x 3.73m max )

Window, double wardrobes.

# Bathroom

Bath with shower unit, WC, wash hand basin, heated towel rail.

# Outside

**Communal Grounds** 

**Allocated Parking** 

Residential Sales & Lettings | Mortgage Services | Conveyancing | Surveyors | Land & New Homes

This floor plan is for illustrative purposes only. It is not drawn to scale. Any measurements, floor areas (including any total floor area), openings and orientation are approximate. No details are guaranteed, they cannot be relied upon for any purpose and they do not form part of any agreement. No liability is taken for any error, omission or misstatement. A party must rely upon its own inspection(s). Powered by www.focalagent.com