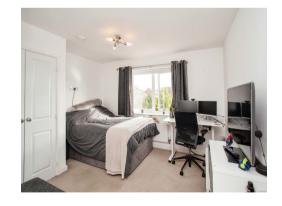

#### **Bedroom 1**

12' 11" max x 12' 3" max ( 3.94m max x 3.73m max )

Window, double wardrobes.