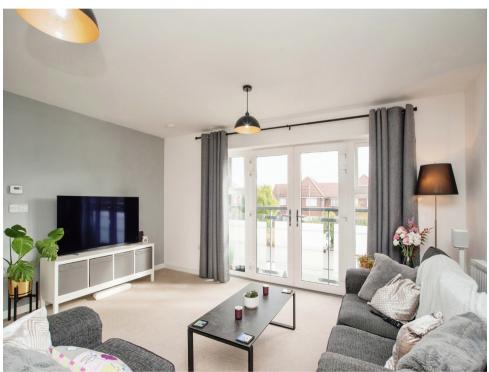

### Living Room/ Kitchen Area

18' 9" max x 15' 7" max ( 5.71m max x 4.75m max )

Two radiators, Juliet balcony, cooker point and hood, range of wall and base units, work surfaces, window.