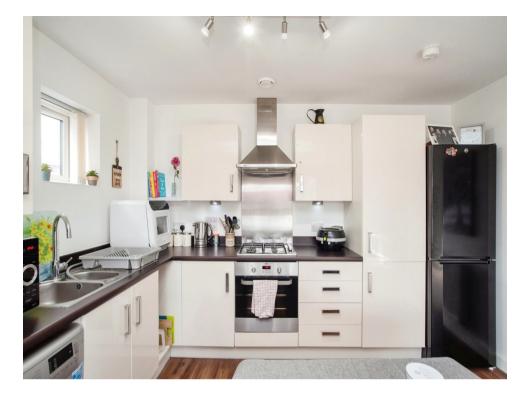

### Living Room/ Kitchen Area

18' 9" max x 15' 7" max ( 5.71m max x 4.75m max )

Two radiators, Juliet balcony, cooker point and hood, range of wall and base units, work surfaces, window.