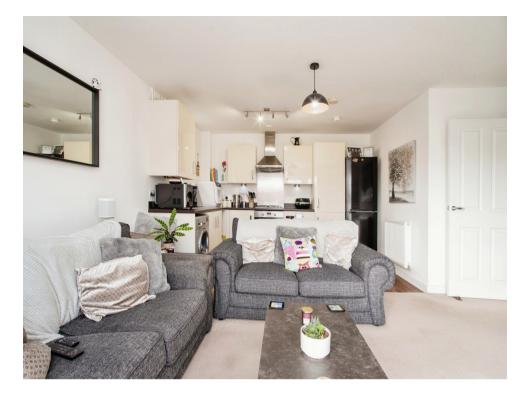

### Living Room/ Kitchen Area

18' 9" max x 15' 7" max ( 5.71m max x 4.75m max )

Two radiators, Juliet balcony, cooker point and hood, range of wall and base units, work surfaces, window.