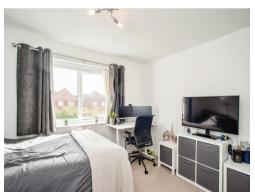

#### **Bedroom 1**

12' 11" max x 12' 3" max ( 3.94m max x 3.73m max )

Window, double wardrobes.