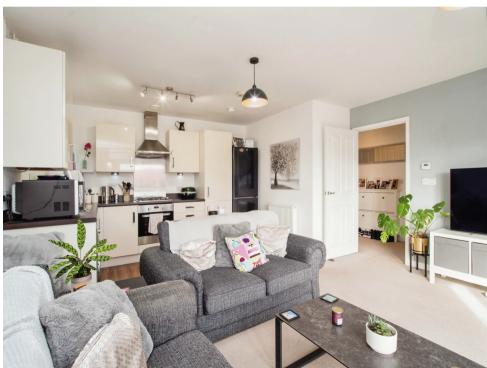

### Living Room/ Kitchen Area

18' 9" max x 15' 7" max ( 5.71m max x 4.75m max )

Two radiators, Juliet balcony, cooker point and hood, range of wall and base units, work surfaces, window.