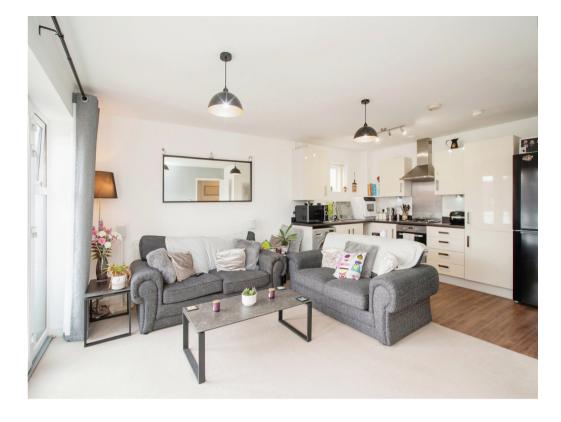

### Living Room/ Kitchen Area

18' 9" max x 15' 7" max ( 5.71m max x 4.75m max )

Two radiators, Juliet balcony, cooker point and hood, range of wall and base units, work surfaces, window.