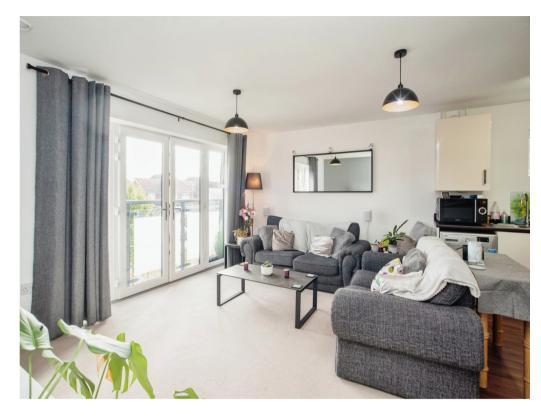

### Living Room/ Kitchen Area

18' 9" max x 15' 7" max ( 5.71m max x 4.75m max )

Two radiators, Juliet balcony, cooker point and hood, range of wall and base units, work surfaces, window.