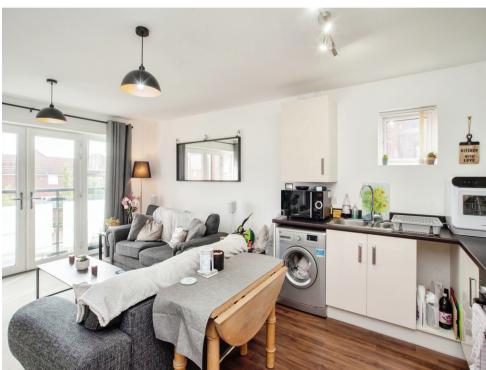

## Living Room/ Kitchen Area

18' 9" max x 15' 7" max ( 5.71m max x 4.75m max )

Two radiators, Juliet balcony, cooker point and hood, range of wall and base units, work surfaces, window.