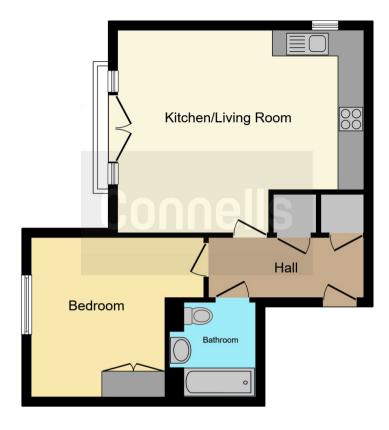

### **Entrance Hall**

Front door, two storage cupboards.

## Living Room/ Kitchen Area

18' 9" max x 15' 7" max ( 5.71m max x 4.75m max )

Two radiators, Juliet balcony, cooker point and hood, range of wall and base units, work surfaces, window.

#### **Bedroom 1**

12' 11" max x 12' 3" max ( 3.94m max x 3.73m max )

Window, double wardrobes.

# Bathroom

Bath with shower unit, WC, wash hand basin, heated towel rail.

Outside

**Communal Grounds** 

**Allocated Parking** 

Residential Sales & Lettings | Mortgage Services | Conveyancing | Surveyors | Land & New Homes

This floor plan is for illustrative purposes only. It is not drawn to scale. Any measurements, floor areas (including any total floor area), openings and orientation are approximate. No details are guaranteed, they cannot be relied upon for any purpose and they do not form part of any agreement. No liability is taken for any error, omission or misstatement. A party must rely upon its own inspection(s). Powered by www.focalagent.com