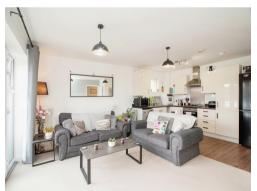

## Living Room/ Kitchen Area

18' 9" max x 15' 7" max ( 5.71m max x 4.75m max )

Two radiators, Juliet balcony, cooker point and hood, range of wall and base units, work surfaces, window.