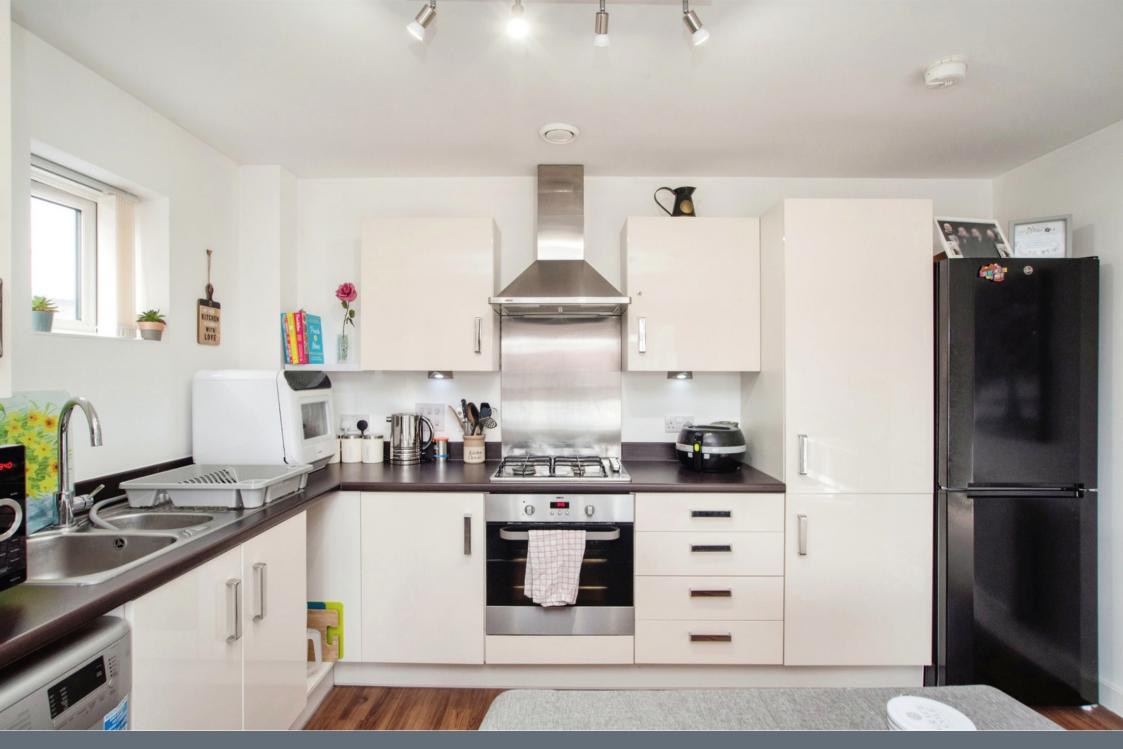

## Living Room/ Kitchen Area

18' 9" max x 15' 7" max ( 5.71m max x 4.75m max )

Two radiators, Juliet balcony, cooker point and hood, range of wall and base units, work surfaces, window.