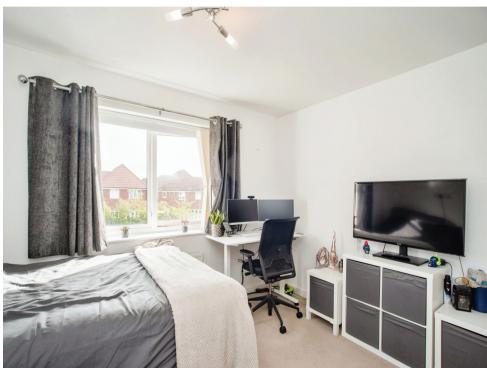

#### **Bedroom 1**

12' 11" max x 12' 3" max ( 3.94m max x 3.73m max )

Window, double wardrobes.