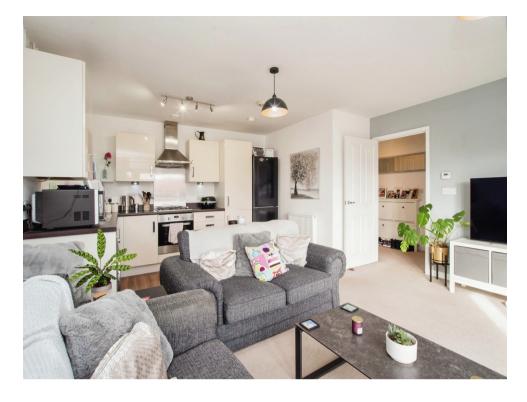

## Living Room/ Kitchen Area

18' 9" max x 15' 7" max ( 5.71m max x 4.75m max )

Two radiators, Juliet balcony, cooker point and hood, range of wall and base units, work surfaces, window.