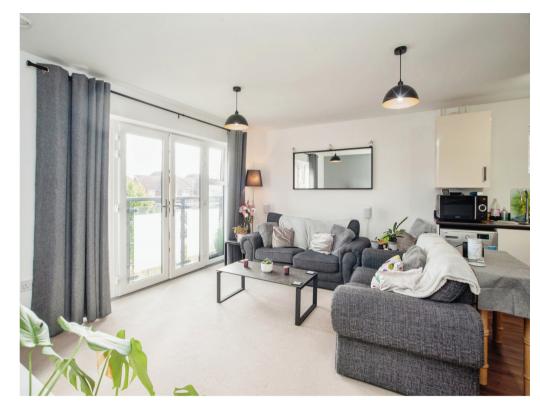

## Living Room/ Kitchen Area

18' 9" max x 15' 7" max ( 5.71m max x 4.75m max )

Two radiators, Juliet balcony, cooker point and hood, range of wall and base units, work surfaces, window.