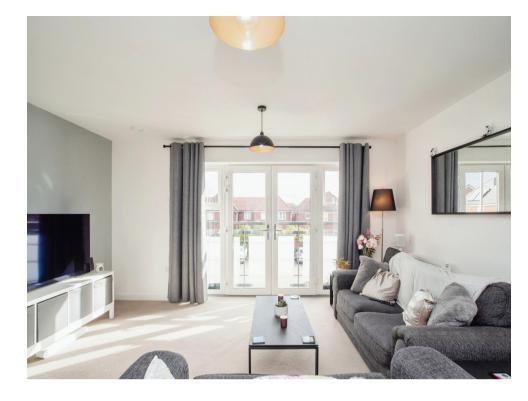

## Living Room/ Kitchen Area

18' 9" max x 15' 7" max ( 5.71m max x 4.75m max )

Two radiators, Juliet balcony, cooker point and hood, range of wall and base units, work surfaces, window.