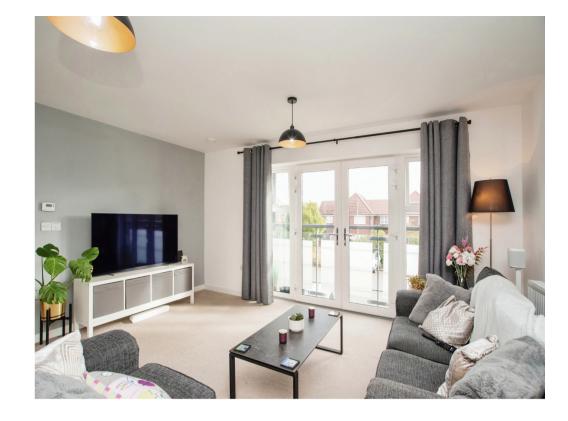

## Living Room/ Kitchen Area

18' 9" max x 15' 7" max ( 5.71m max x 4.75m max )

Two radiators, Juliet balcony, cooker point and hood, range of wall and base units, work surfaces, window.