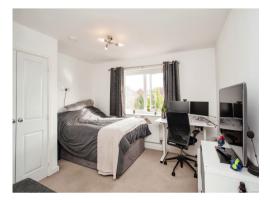

#### **Bedroom 1**

12' 11" max x 12' 3" max ( 3.94m max x 3.73m max )

Window, double wardrobes.