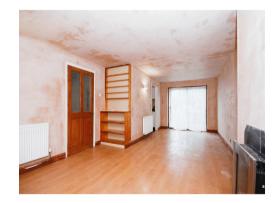

#### Lounge Area

12' 7" x 12' 7" ( 3.84m x 3.84m )

Television point, doors to rear garden, window to front.

#### Kitchen Area

9' max x 9' 1" max ( 2.74m max x 2.77m max )

Fitted kitchen comprising wall and base units, sink with drainer, cooker point.