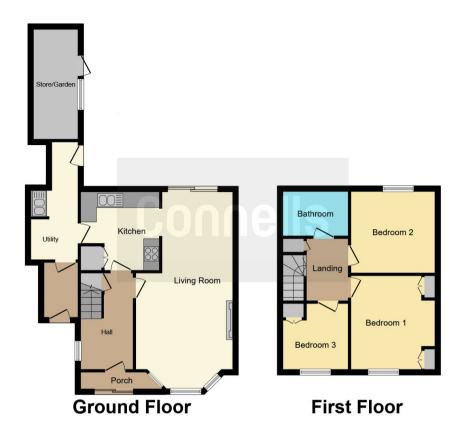

#### **Entrance Porch**

Front door.

#### **Entrance Hall**

Front door.

#### Lounge Area

12' 7" x 12' 7" ( 3.84m x 3.84m )

Television point, doors to rear garden, window to front.

#### Kitchen Area

9' max x 9' 1" max ( 2.74m max x 2.77m max )

Fitted kitchen comprising wall and base units, sink with drainer, cooker point.

# **Utility Room**

14' 7" x 5' 9" ( 4.45m x 1.75m ) Sink,

# **Storage Space**

6' 8" x 10' 1" ( 2.03m x 3.07m )

Door to front and utility

### **Garden Store**

13' 7" x 5' 5" ( 4.14m x 1.65m )

# **First Floor Landing**

# Bedroom 1

12' 7" x 10' 8" ( 3.84m x 3.25m ) Window to front , wardrobes.

#### Bedroom 2

11' 1" x 10' 8" ( 3.38m x 3.25m ) Window to rear.

#### Bedroom 3

8' 5" x 7' 8" (  $2.57m \times 2.34m$  ) Window to front, storage.

# **Bathroom**

Bath, wash hand basin, WC.

# Outside

**Front Garden** 

Rear Garden

Residential Sales & Lettings | Mortgage Services | Conveyancing | Surveyors | Land & New Homes

This floor plan is for illustrative purposes only. It is not drawn to scale. Any measurements, floor areas (including any total floor area), openings and orientation are approximate. No details are guaranteed, they cannot be relied upon for any purpose and they do not form part of any agreement. No liability is taken for any error, omission or misstatement. A party must rely upon its own inspection(s). Powered by www.focalagent.com