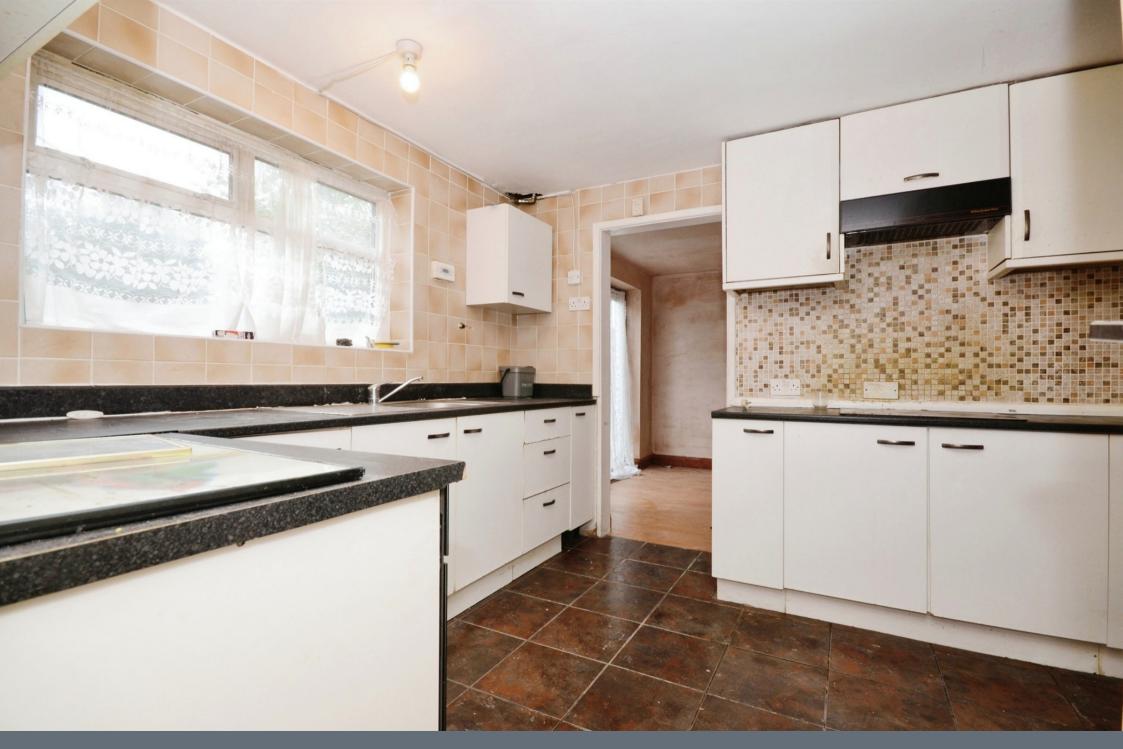

#### Kitchen Area

9' max x 9' 1" max ( 2.74m max x 2.77m max )

Fitted kitchen comprising wall and base units, sink with drainer, cooker point.