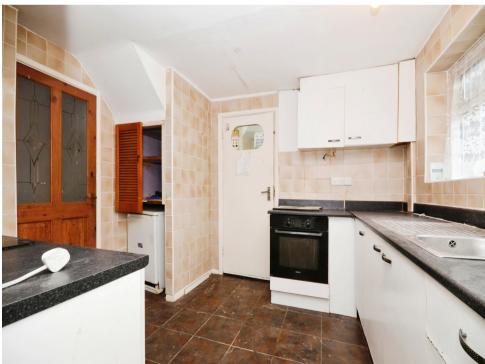

#### Kitchen Area

9' max x 9' 1" max ( 2.74m max x 2.77m max )

Fitted kitchen comprising wall and base units, sink with drainer, cooker point.