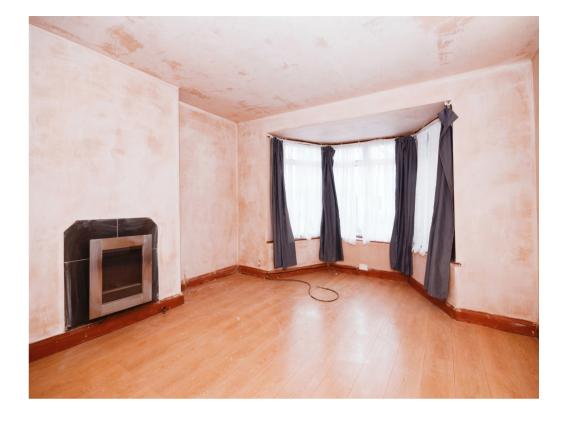

#### Lounge Area

12' 7" x 12' 7" ( 3.84m x 3.84m )

Television point, doors to rear garden, window to front.