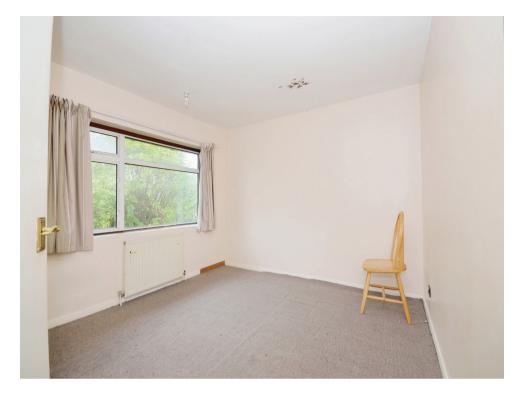

#### Bedroom 2

11' 1" x 10' 8" ( 3.38m x 3.25m ) Window to rear.

#### Bedroom 3

8' 5" x 7' 8" (  $2.57m \times 2.34m$  ) Window to front, storage.