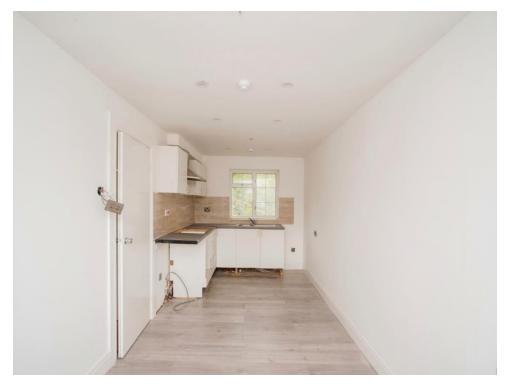

#### Kitchen

10' 4" max x 8' 5" max ( 3.15m max x 2.57m max ) Fitted kitchen comprising wall and base units, cooker point, door to side.