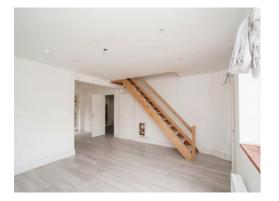

# Lounge/ Diner

24' 9" max x 16' 7" max ( 7.54m max x 5.05m max ) Doors to garden.