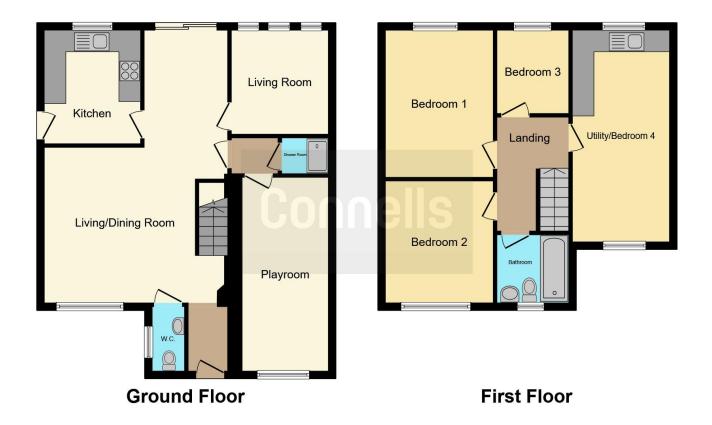

#### **Property Description**

A four bedroom detached property in need of some modernisation. This property is an opportunity for buy to let landlords and should be seen for the size to be appreciated. On the ground floor there is a large living/ dining room, a downstairs cloakroom, fitted kitchen, second reception room, shower room and a large play room. On the second floor are four double bedrooms, a single bedroom and the family bathroom. Bedroom 4 has the added benefit of a small kitchen area. The front garden is paved for off road parking and has a lawn area and the rear garden has a lawn area. Well placed for sought after Coates Way and Parmiters schools.

## **Entrance Hall**

Front door.

# Cloakroom

WC, basin.

# Lounge/ Diner

24' 9" max x 16' 7" max ( 7.54m max x 5.05m max ) Doors to garden.

## Playroom

17' 7" max x 7' 8" max ( 5.36m max x 2.34m max ) Window to front.

#### Kitchen

10' 4" max x 8' 5" max ( 3.15m max x 2.57m max ) Fitted kitchen comprising wall and base units, cooker point, door to side.

# Living Room

Window to rear.

# **First Floor Landing**

**Bedroom 1** 13' 4" x 9' 8" ( 4.06m x 2.95m ) Window to rear.

Bedroom 2 10' 4" x 9' 8" ( 3.15m x 2.95m ) Window to front.

# **Bedroom 3** 9' 8" x 7' 5" ( 2.95m x 2.26m ) Window to rear.

**Bedroom 4** 19' 3" x 8' 2" ( 5.87m x 2.49m ) Window to rear, sink.

Bathroom WC, basin, bath.

## Outside

**Front Garden** Paved area, lawn area.

Rear Garden Lawn area.

Residential Sales & Lettings | Mortgage Services | Conveyancing | Surveyors | Land & New Homes

This floor plan is for illustrative purposes only. It is not drawn to scale. Any measurements, floor areas (including any total floor area), openings and orientation are approximate. No details are guaranteed, they cannot be relied upon for any purpose and they do not form part of any agreement. No liability is taken for any error, omission or misstatement. A party must rely upon its own inspection(s). Powered by www.focalagent.com