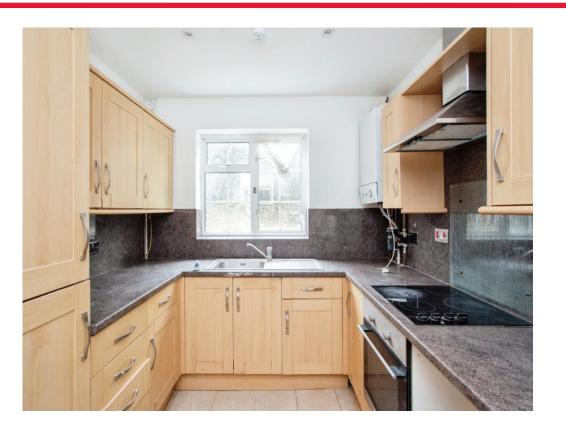

#### Kitchen

10' 4" max x 8' 5" max ( 3.15m max x 2.57m max ) Fitted kitchen comprising wall and base units, cooker point, door to side.