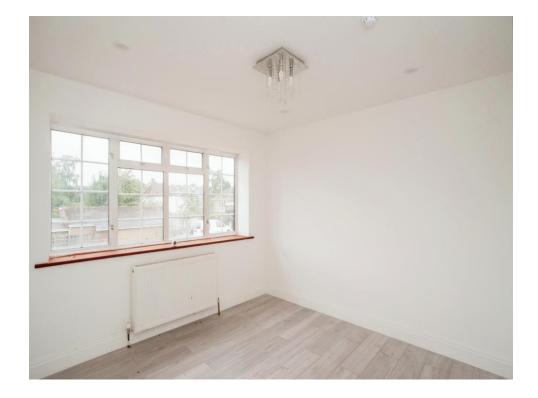

# **First Floor Landing**

**Bedroom 1** 13' 4" x 9' 8" ( 4.06m x 2.95m ) Window to rear.

Bedroom 2 10' 4" x 9' 8" ( 3.15m x 2.95m ) Window to front.