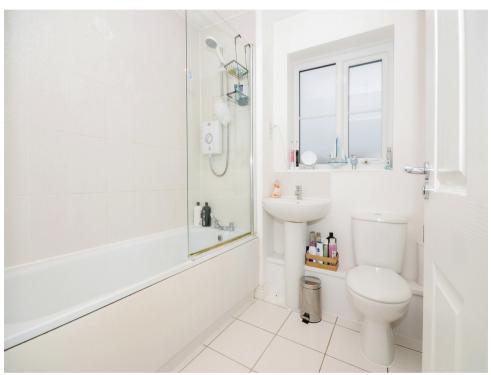

# **Bathroom**

Heated towel rail, WC, bath with shower attachment over, extractor fan, wash hand basin, window.