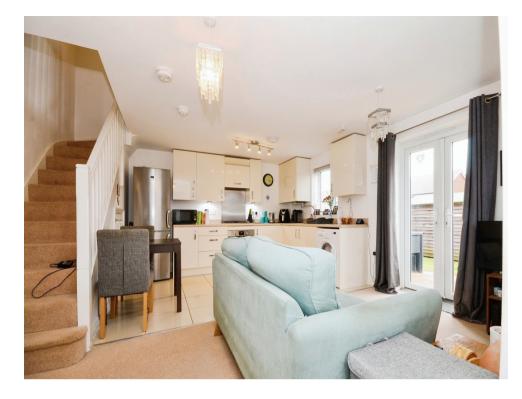

#### Kitchen/ Living Area

20' 6" max x 13' 1" max ( 6.25m max x 3.99m max )

Living area with two radiators, door to side leading to rear garden, kitchen area comprising range of wall and base units, tiled walls, stainless steel sink with drainer, cooker point.