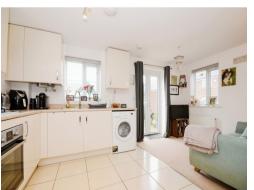

#### Kitchen/ Living Area

20' 6" max x 13' 1" max ( 6.25m max x 3.99m max )

Living area with two radiators, door to side leading to rear garden, kitchen area comprising range of wall and base units, tiled walls, stainless steel sink with drainer, cooker point.