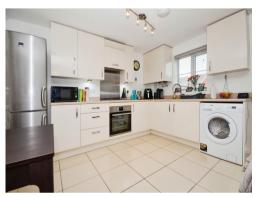

#### Kitchen/ Living Area

20' 6" max x 13' 1" max ( 6.25m max x 3.99m max )

Living area with two radiators, door to side leading to rear garden, kitchen area comprising range of wall and base units, tiled walls, stainless steel sink with drainer, cooker point.