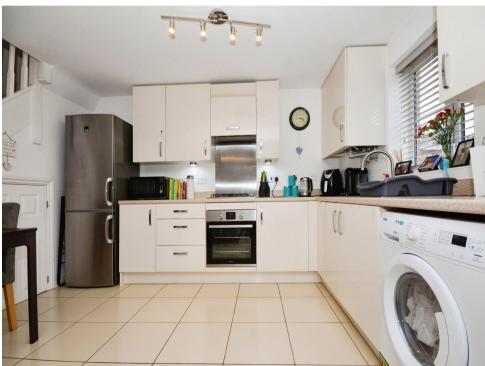

#### Kitchen/ Living Area

20' 6" max x 13' 1" max ( 6.25m max x 3.99m max )

Living area with two radiators, door to side leading to rear garden, kitchen area comprising range of wall and base units, tiled walls, stainless steel sink with drainer, cooker point.