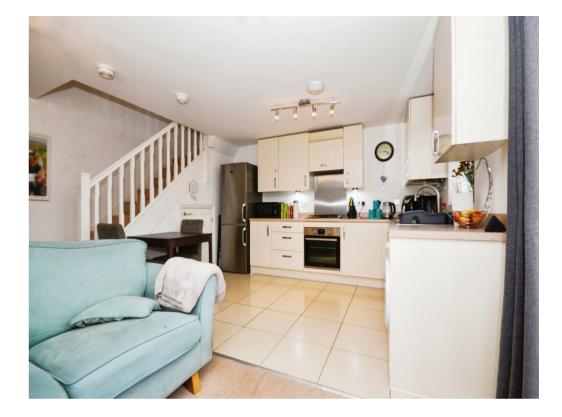

#### Kitchen/ Living Area

20' 6" max x 13' 1" max ( 6.25m max x 3.99m max )

Living area with two radiators, door to side leading to rear garden, kitchen area comprising range of wall and base units, tiled walls, stainless steel sink with drainer, cooker point.