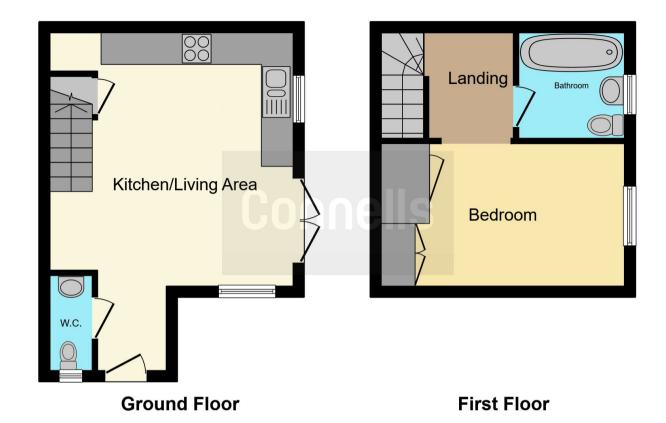

#### **Property Description**

A rarely available one bedroom semi detached house. This modern property is bright and airy and is ready to move into. Driveway, a downstairs WC, lounge/ kitchen area with doors to garden. The rear garden boasts a lawn area and patio area, perfect for enjoying in the warmer months. On the first floor there is a spacious bedroom and a modern bathroom. Located well for the sought after Parmiters school and Alban Wood. Your viewing is highly advised on this superb home.

#### **Entrance Hall**

Front door.

#### Cloakroom

WC, radiator, tiled walls, window, extractor fan.

#### Kitchen/ Living Area

20' 6" max x 13' 1" max ( 6.25m max x 3.99m max )

Living area with two radiators, door to side leading to rear garden, kitchen area comprising range of wall and base units, tiled walls, stainless steel sink with drainer, cooker point.

# **First Floor Landing**

#### **Bedroom**

Windows, carpet, two radiators, built in wardrobe.

# **Bathroom**

Heated towel rail, WC, bath with shower attachment over, extractor fan, wash hand basin, window.

# Rear Garden

Patio area, lawn area.

# **Front Garden**

Driveway.

Residential Sales & Lettings | Mortgage Services | Conveyancing | Surveyors | Land & New Homes

This floor plan is for illustrative purposes only. It is not drawn to scale. Any measurements, floor areas (including any total floor area), openings and orientation are approximate. No details are guaranteed, they cannot be relied upon for any purpose and they do not form part of any agreement. No liability is taken for any error, omission or misstatement. A party must rely upon its own inspection(s). Powered by www.focalagent.com