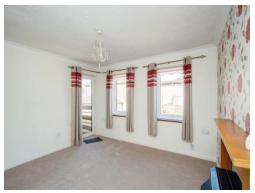

# Lounge

12' 7" x 12' 2" ( 3.84m x 3.71m )

Balcony, fireplace with electric point.