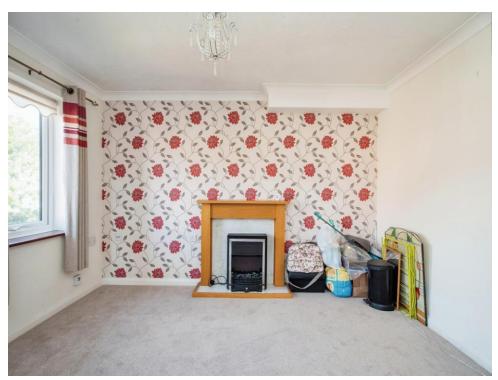

# Lounge

12' 7" x 12' 2" ( 3.84m x 3.71m )

Balcony, fireplace with electric point.