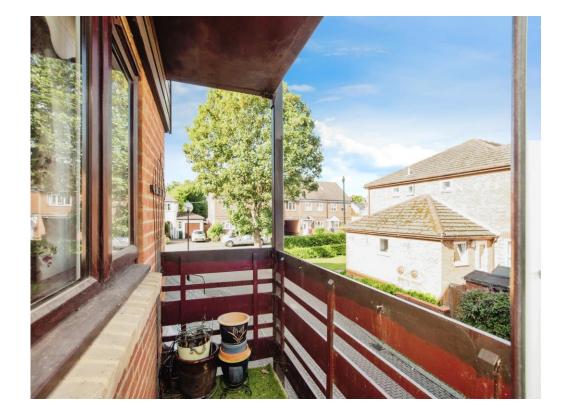

# Lounge

12' 7" x 12' 2" ( 3.84m x 3.71m )

Balcony, fireplace with electric point.