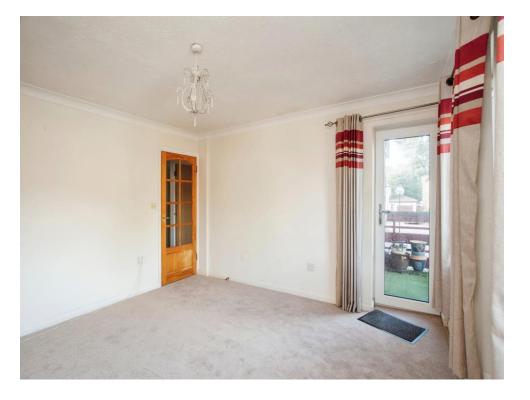

# Lounge

12' 7" x 12' 2" ( 3.84m x 3.71m )

Balcony, fireplace with electric point.