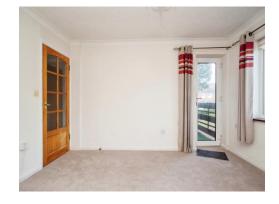

# Lounge

12' 7" x 12' 2" ( 3.84m x 3.71m )

Balcony, fireplace with electric point.