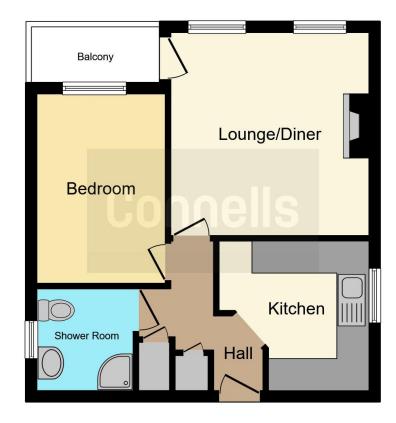

# **Property Description**

A super one bedroom first floor retirement property in this sought after modern development just off Abbots Langley High Street. Benefitting from communal gardens, residents parking, feature balcony leading from lounge. fitted kitchen, double bedroom and convenient shower room. Presented in a good decorative order and with electric heating and double glazing, this property is perfect for retirement living. With all the amenities of the High Street close by this home is perfectly placed.

## **First Floor**

## **Entrance Hall**

Front door.

# Lounge

12' 7" x 12' 2" ( 3.84m x 3.71m )

Balcony, fireplace with electric point.

## Kitchen

9' 7" x 9' 2" ( 2.92m x 2.79m )

L shaped kitchen with range of wall and base units, stainless steel sink, cooker point.

# Bedroom 1

11' 11" x 7' 10" ( 3.63m x 2.39m )

Window.

# **Shower Room**

5' 11" x 6' 6" ( 1.80m x 1.98m )

Shower cubicle, WC, wash hand basin,

# **Residents Parking**

This floor plan is for illustrative purposes only. It is not drawn to scale. Any measurements, floor areas (including any total floor area), openings and orientation are approximate. No details are guaranteed, they cannot be relied upon for any purpose and they do not form part of any agreement. No liability is taken for any error, omission or misstatement. A party must rely upon its own inspection(s). Powered by www.focalagent.com