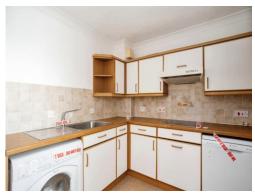

## Kitchen

9' 7" x 9' 2" ( 2.92m x 2.79m )

L shaped kitchen with range of wall and base units, stainless steel sink, cooker point.