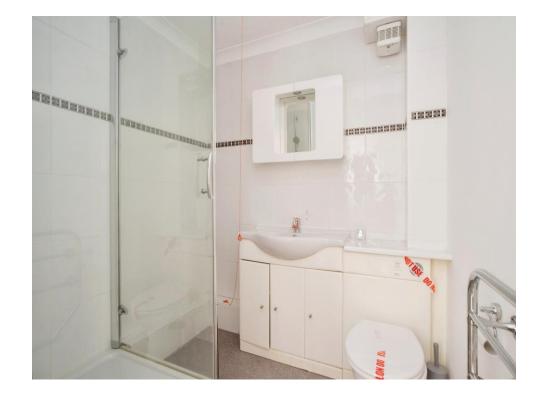

# **Shower Room**

5' 11" x 6' 6" ( 1.80m x 1.98m )

Shower cubicle, WC, wash hand basin,