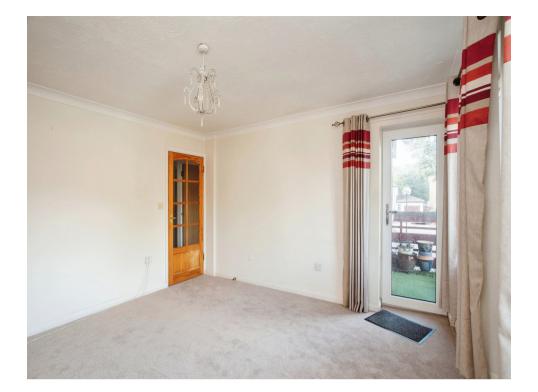

#### Lounge

12' 7" x 12' 2" ( 3.84m x 3.71m ) Balcony, fireplace with electric point.