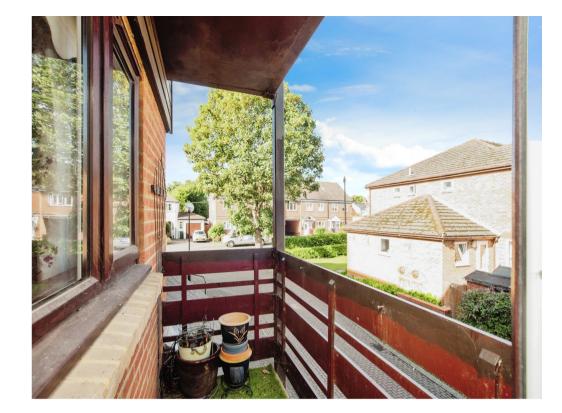

#### Lounge

12' 7" x 12' 2" ( 3.84m x 3.71m ) Balcony, fireplace with electric point.