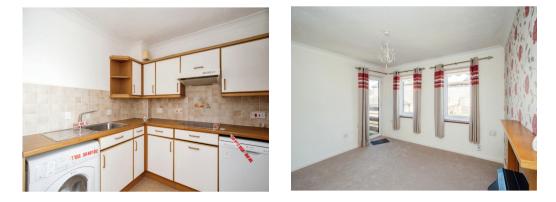

#### Lounge

12' 7" x 12' 2" ( 3.84m x 3.71m ) Balcony, fireplace with electric point.

#### **Kitchen**

9' 7" x 9' 2" ( 2.92m x 2.79m )

L shaped kitchen with range of wall and base units, stainless steel sink, cooker point.

**Bedroom 1** 11' 11" x 7' 10" ( 3.63m x 2.39m ) Window.

Shower Room 5' 11" x 6' 6" ( 1.80m x 1.98m ) Shower cubicle, WC, wash hand basin,