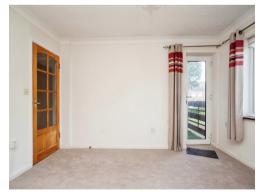

#### Lounge

12' 7" x 12' 2" ( 3.84m x 3.71m ) Balcony, fireplace with electric point.