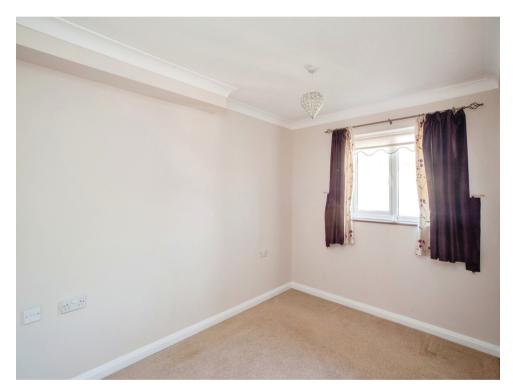

#### **Kitchen**

9' 7" x 9' 2" ( 2.92m x 2.79m )

L shaped kitchen with range of wall and base units, stainless steel sink, cooker point.

**Bedroom 1** 11' 11" x 7' 10" ( 3.63m x 2.39m ) Window.

Shower Room 5' 11" x 6' 6" ( 1.80m x 1.98m ) Shower cubicle, WC, wash hand basin,