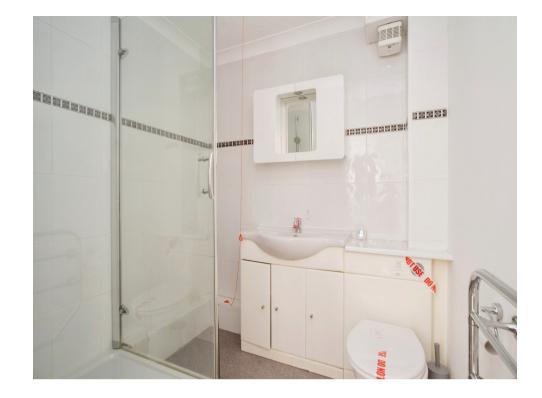

#### **Kitchen**

9' 7" x 9' 2" ( 2.92m x 2.79m )

L shaped kitchen with range of wall and base units, stainless steel sink, cooker point.

**Bedroom 1** 11' 11" x 7' 10" ( 3.63m x 2.39m ) Window.

Shower Room 5' 11" x 6' 6" ( 1.80m x 1.98m ) Shower cubicle, WC, wash hand basin,