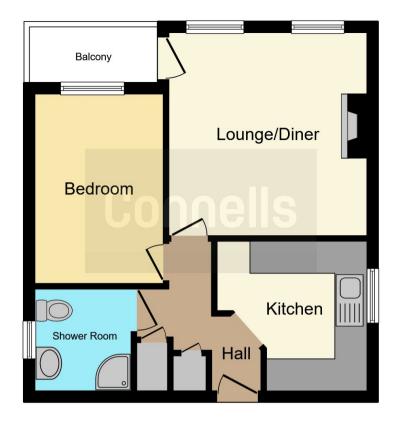

## **Property Description**

A super one bedroom first floor retirement property in this sought after modern development just off Abbots Langley High Street. Benefitting from communal gardens, residents parking, feature balcony leading from lounge. fitted kitchen, double bedroom and convenient shower room. Presented in a good decorative order and with electric heating and double glazing, this property is perfect for retirement living. With all the amenities of the High Street close by this home is perfectly placed.

#### **Communal Entrance** Front door.

First Floor

Entrance Hall Front door.

#### Lounge

12' 7" x 12' 2" ( 3.84m x 3.71m ) Balcony, fireplace with electric point.

#### **Kitchen**

9' 7" x 9' 2" ( 2.92m x 2.79m )

L shaped kitchen with range of wall and base units, stainless steel sink, cooker point.

**Bedroom 1** 11' 11" x 7' 10" ( 3.63m x 2.39m ) Window.

Shower Room 5' 11" x 6' 6" ( 1.80m x 1.98m ) Shower cubicle, WC, wash hand basin,

Outside

**Communal Gardens** 

**Residents Parking** 

Residential Sales & Lettings | Mortgage Services | Conveyancing | Surveyors | Land & New Homes

To view this property please contact Connells on