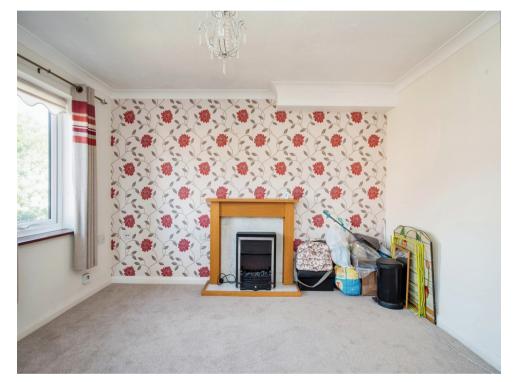

#### Lounge

12' 7" x 12' 2" ( 3.84m x 3.71m ) Balcony, fireplace with electric point.