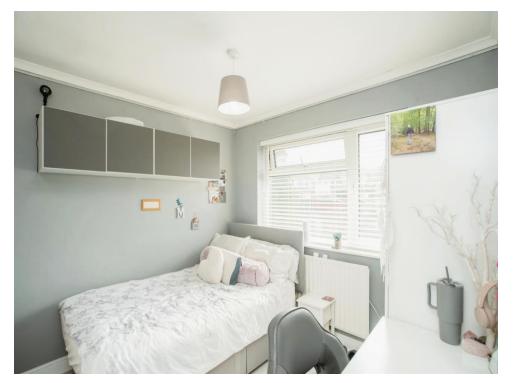

#### **Utility Room**

11' 6" x 8' 8" max ( 3.51m x 2.64m max ) **Cloakroom** 

WC, vanity unit, window.

**Integral Garage** 

**First Floor Landing** 

Bedroom 1

14' 1" max x 9' 3" max ( 4.29m max x 2.82m max ) Radiator, window.

Bedroom 2 9' 4" x 9' 2" ( 2.84m x 2.79m ) Laminate flooring, radiator, window.

| Bee | droom | 3 |  |
|-----|-------|---|--|
|     |       |   |  |

6' 11" max x 10' max ( 2.11m max x 3.05m max ) Laminate flooring, window, radiator.