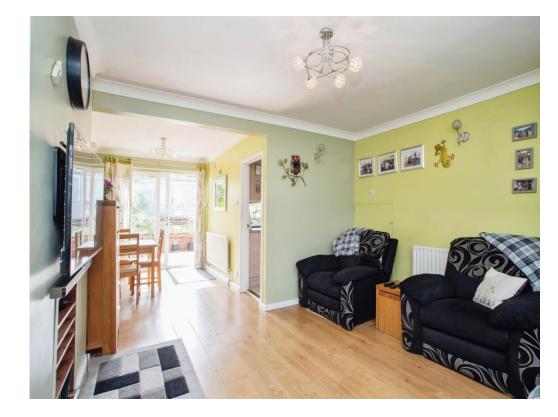

### Living room/ diner

13' 3" max x 23' 9" max ( 4.04m max x 7.24m max ) Two radiators, window, sliding patio door.