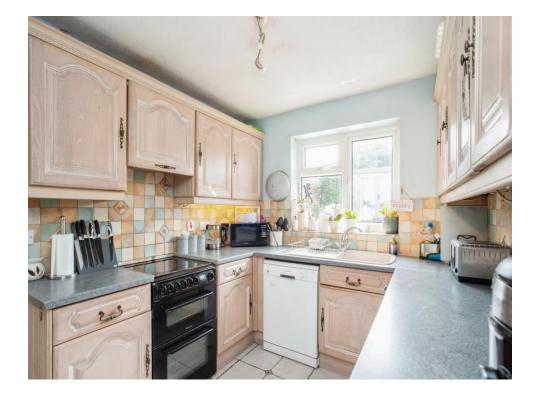

#### Kitchen

8' 4" x 10' 5" ( 2.54m x 3.17m ) Window, sink with drainer, range of wall and base units, cooker point.