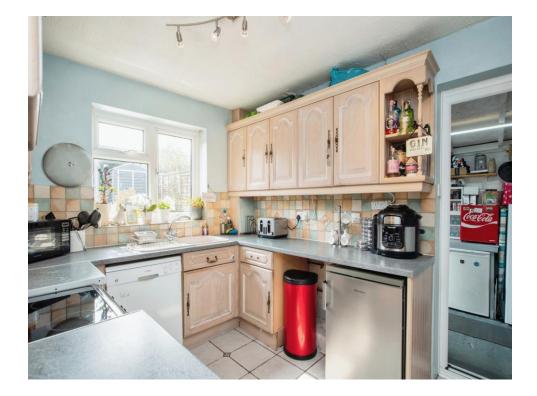

#### Kitchen

8' 4" x 10' 5" ( 2.54m x 3.17m ) Window, sink with drainer, range of wall and base units, cooker point.