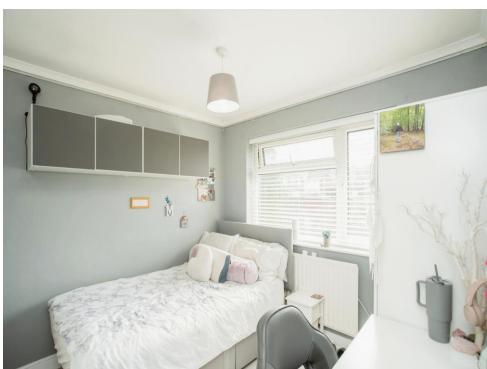

### Bedroom 2

9' 4" x 9' 2" ( 2.84m x 2.79m )

Laminate flooring, radiator, window.

### Bedroom 3

6' 11" max x 10' max ( 2.11m max x 3.05m max )

Laminate flooring, window, radiator.