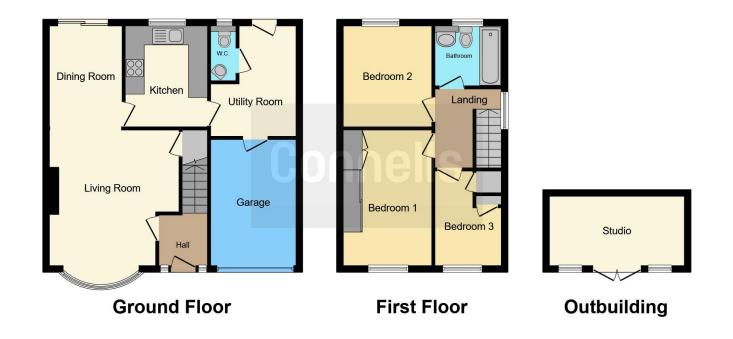

## **Property Description**

A delightful extended three bedroom family home located in this popular Drive in Garston. With a large lounge/ diner, fitted kitchen, utility room with WC and integral garage on the ground floor. The rear garden has a patio area that is perfect for outdoor dining in the warmer months, overlooking the lawn area with a feature summer-house/ studio. On the first floor area two double bedroom and a single bedroom, and a modern bathroom. This super home is well placed for Coates Way and Parmiters schools, a handy Londis grocery store and also close to the M1. There is ample off road parking and your viewing is highly advised.

## **Entrance Hall**

Front door.

# Living room/ diner

13' 3" max x 23' 9" max ( 4.04m max x 7.24m max )

Two radiators, window, sliding patio door.

#### Kitchen

8' 4" x 10' 5" ( 2.54m x 3.17m )

Window, sink with drainer, range of wall and base units, cooker point.

# **Utility Room**

11' 6" x 8' 8" max ( 3.51m x 2.64m max )

## Cloakroom

WC, vanity unit, window.

# **Integral Garage**

# **First Floor Landing**

### Bedroom 1

14' 1" max x 9' 3" max ( 4.29m max x 2.82m max )

Radiator, window.

### Bedroom 2

9' 4" x 9' 2" ( 2.84m x 2.79m )

Laminate flooring, radiator, window.

### Bedroom 3

6' 11" max x 10' max ( 2.11m max x 3.05m max )

Laminate flooring, window, radiator.

#### **Bathroom**

Bath, taps with shower attachment over, WC, wash hand basin, tiled walls, window.

#### **Summer House**

Residential Sales & Lettings | Mortgage Services | Conveyancing | Surveyors | Land & New Homes

This floor plan is for illustrative purposes only. It is not drawn to scale. Any measurements, floor areas (including any total floor area), openings and orientation are approximate. No details are guaranteed, they cannot be relied upon for any purpose and they do not form part of any agreement. No liability is taken for any error, omission or misstatement. A party must rely upon its own inspection(s). Powered by www.focalagent.com