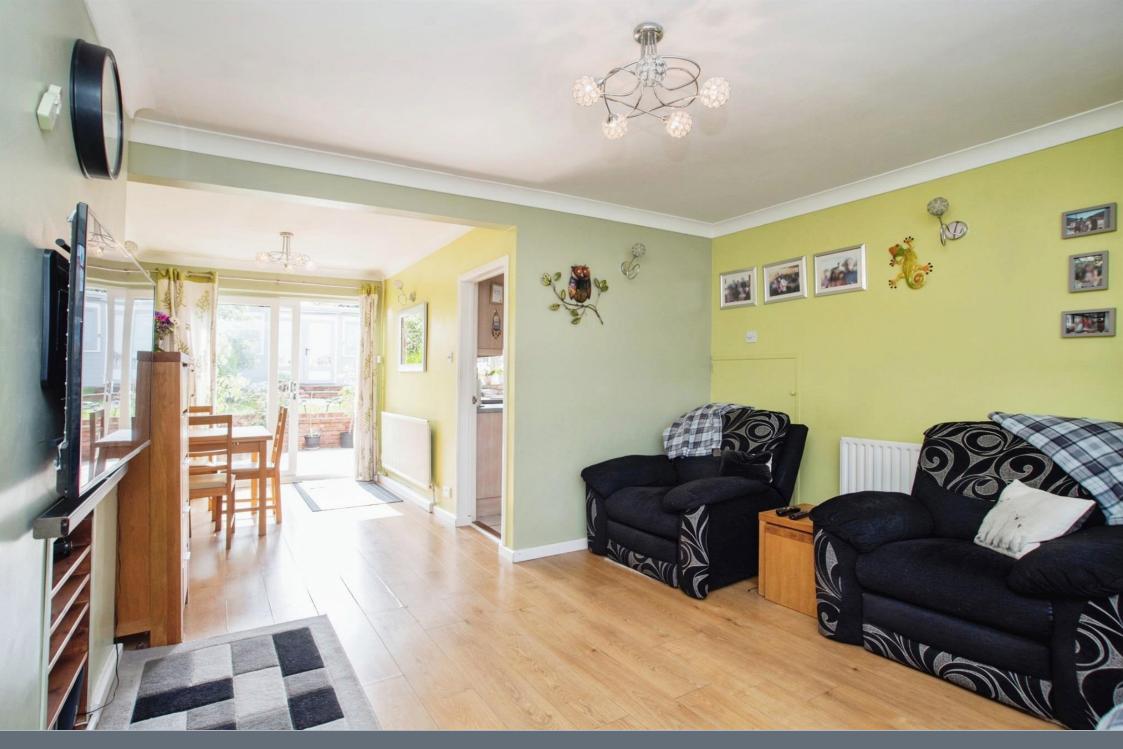

# Living room/ diner

13' 3" max x 23' 9" max ( 4.04m max x 7.24m max )

Two radiators, window, sliding patio door.