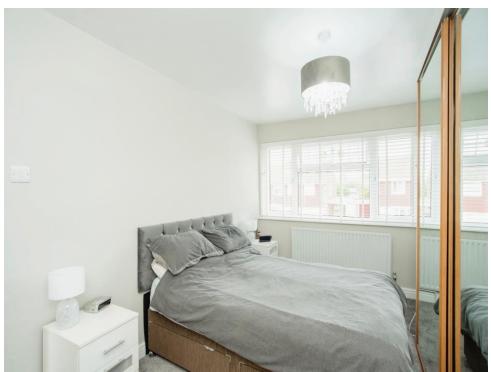

### Bedroom 1

14' 1" max x 9' 3" max ( 4.29m max x 2.82m max )

Radiator, window.