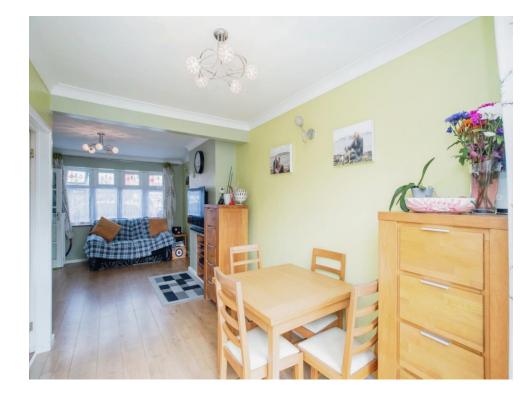

# Living room/ diner

13' 3" max x 23' 9" max ( 4.04m max x 7.24m max )

Two radiators, window, sliding patio door.

#### Kitchen

8' 4" x 10' 5" ( 2.54m x 3.17m )

Window, sink with drainer, range of wall and base units, cooker point.