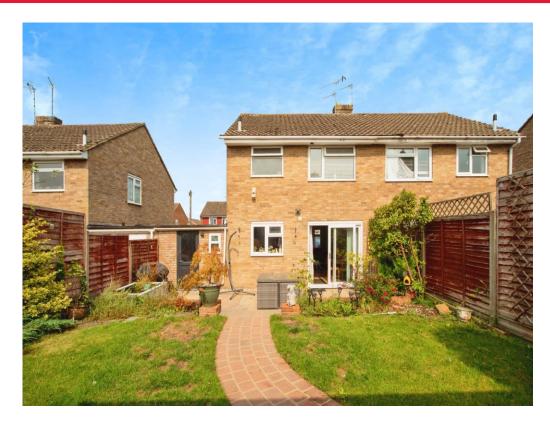

## **Property Description**

A delightful extended three bedroom family home located in this popular Drive in Garston. With a large lounge/ diner, fitted kitchen, utility room with WC and integral garage on the ground floor. The rear garden has a patio area that is perfect for outdoor dining in the warmer months, overlooking the lawn area with a feature summer-house/ studio. On the first floor area two double bedroom and a single bedroom, and a modern bathroom. This super home is well placed for Coates Way and Parmiters schools, a handy Londis grocery store and also close to the M1. There is ample off road parking and your viewing is highly advised.

#### Rear Garden

Lawn area, patio area.