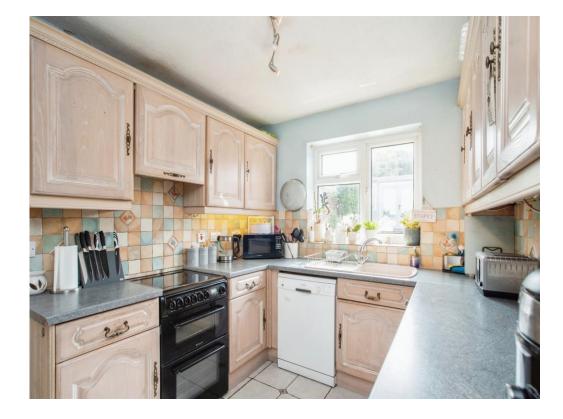

#### Kitchen

8' 4" x 10' 5" ( 2.54m x 3.17m )

Window, sink with drainer, range of wall and base units, cooker point.