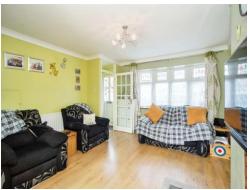

# Living room/ diner

13' 3" max x 23' 9" max ( 4.04m max x 7.24m max )

Two radiators, window, sliding patio door.