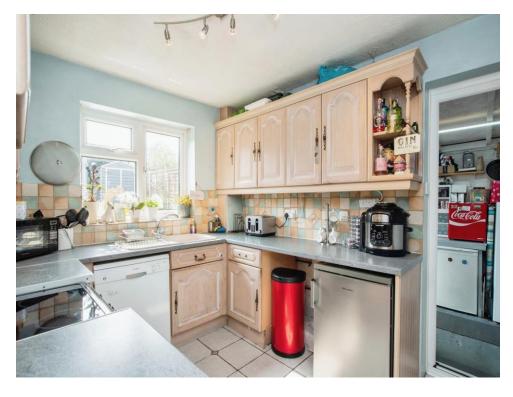

#### Kitchen

8' 4" x 10' 5" ( 2.54m x 3.17m )

Window, sink with drainer, range of wall and base units, cooker point.