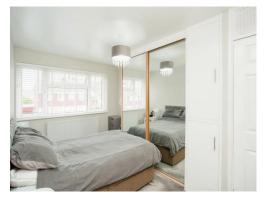

### Bedroom 1

14' 1" max x 9' 3" max ( 4.29m max x 2.82m max )

Radiator, window.

### Bedroom 2

9' 4" x 9' 2" ( 2.84m x 2.79m )

Laminate flooring, radiator, window.

### Bedroom 3

6' 11" max x 10' max ( 2.11m max x 3.05m max )

Laminate flooring, window, radiator.