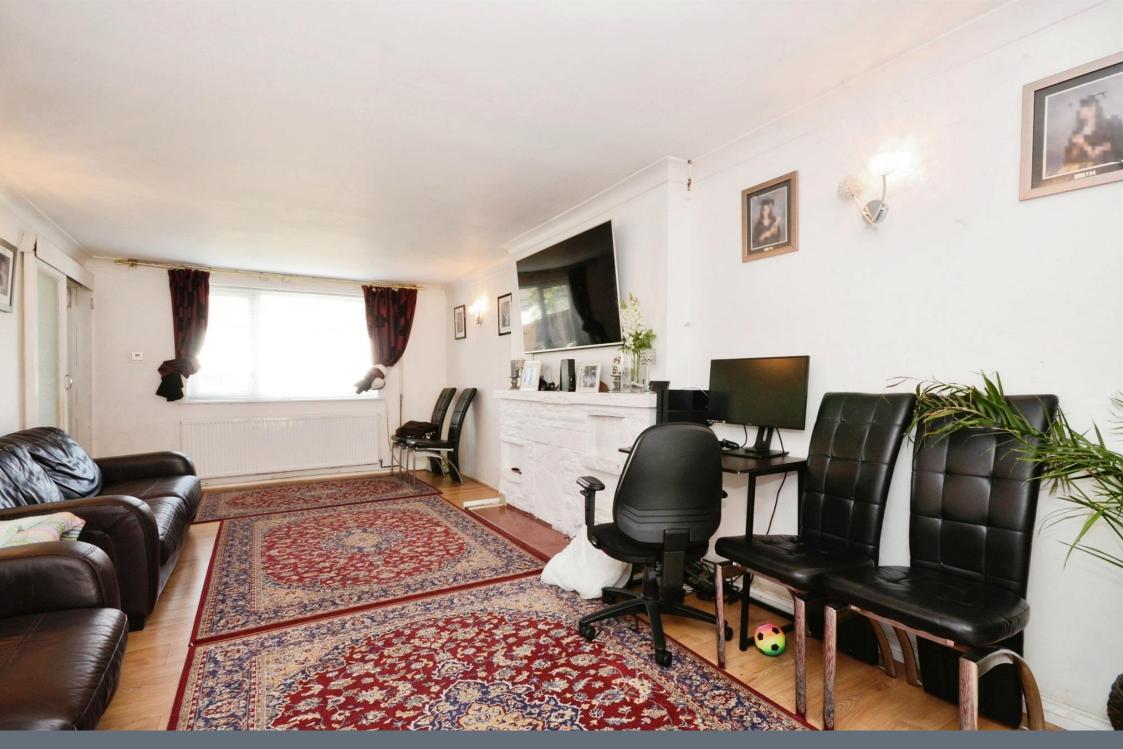

r.

#### **Entrance Hall**

Front door.

## Lounge

10' 10" max x 20' 11" ( 3.30m max x 6.38m ) Radiator, window.

# **Dining Room**

10' 9" x 8' 7" ( 3.28m x 2.62m )

#### Kitchen

17' 2" x 9' (5.23m x 2.74m)

Range of wall and base units, window, cooker point with cooker hood, sink with drainer.

#### Lean To

Storage.

# **First Floor Landing**

## **Bedroom 1**

11' 6" x 10' 1" ( 3.51m x 3.07m )

Window, radiator.

## Bedroom 2

10' 8" max x 9' 1" max ( 3.25m max x 2.77m max )

Radiator, window.

#### Bedroom 3

11' 2" x 6' 8" ( 3.40m x 2.03m )

Window, radiator.

#### **Bathroom**

Bath with shower attachment over, window, sink with vanity unit.

# **Separate Wc**

WC.

## Loft

Pull down ladder.

### Outside

## Rear Garden

Lawn area, patio area.

## **Front Garden**

















Residential Sales & Lettings | Mortgage Services | Conveyancing | Surveyors | Land & New Homes



This floor plan is for illustrative purposes only. It is not drawn to scale. Any measurements, floor areas (including any total floor area), openings and orientation are approximate. No details are guaranteed, they cannot be relied upon for any purpose and they do not form part of any agreement. No liability is taken for any error, omission or misstatement. A party must rely upon its own inspection(s). Powered by www.focalagent.com

To view this property please contact Connells on

T 01923 674504 E leavesden@connells.co.uk

1 Cunningham Way Leavesden Abbots Langley WD25 7NG

view this property online connells.co.uk/Property/LEA103017

Tenure: Freehold





1. MONEY LAUNDERING REGULATIONS Int