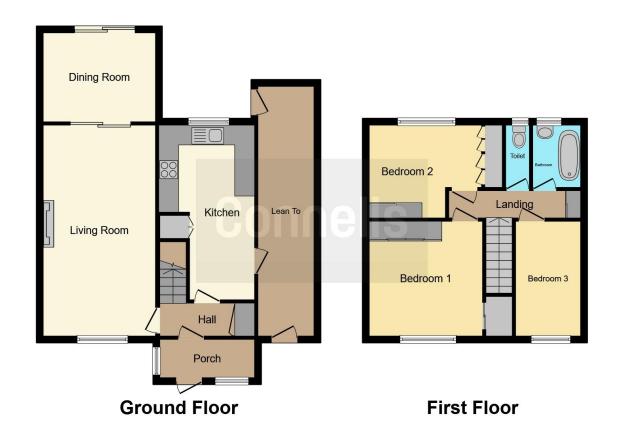

#### **Entrance Porch**

Front door.

#### **Entrance Hall**

Front door.

## Lounge

10' 10" max x 20' 11" ( 3.30m max x 6.38m ) Radiator, window.

# **Dining Room**

10' 9" x 8' 7" ( 3.28m x 2.62m )

#### Kitchen

17' 2" x 9' (5.23m x 2.74m)

Range of wall and base units, window, cooker point with cooker hood, sink with drainer.

#### Lean To

Storage.

# **First Floor Landing**

## **Bedroom 1**

11' 6" x 10' 1" ( 3.51m x 3.07m )

Window, radiator.

## Bedroom 2

10' 8" max x 9' 1" max ( 3.25m max x 2.77m max )

Radiator, window.

#### Bedroom 3

11' 2" x 6' 8" ( 3.40m x 2.03m )

Window, radiator.

#### **Bathroom**

Bath with shower attachment over, window, sink with vanity unit.

# **Separate Wc**

WC.