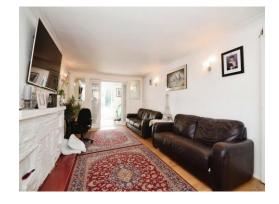

## Lounge

10' 10" max x 20' 11" ( 3.30m max x 6.38m ) Radiator, window.

# **Dining Room**

10' 9" x 8' 7" ( 3.28m x 2.62m )