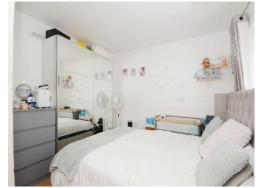

## **Bedroom 1**

11' 6" x 10' 1" ( 3.51m x 3.07m )

Window, radiator.

## Bedroom 2

10' 8" max x 9' 1" max ( 3.25m max x 2.77m max )

Radiator, window.

#### Bedroom 3

11' 2" x 6' 8" ( 3.40m x 2.03m )

Window, radiator.