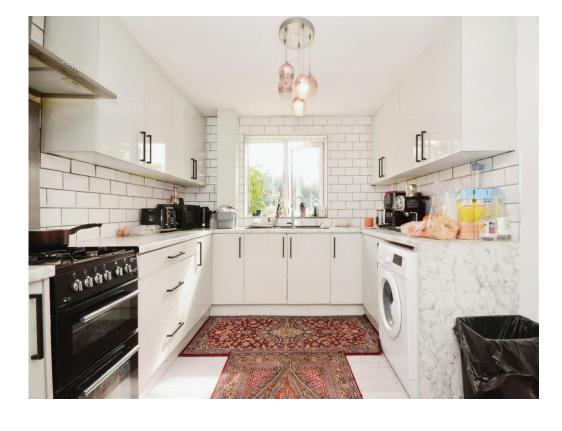

#### Kitchen

17' 2" x 9' (5.23m x 2.74m)

Range of wall and base units, window, cooker point with cooker hood, sink with drainer.