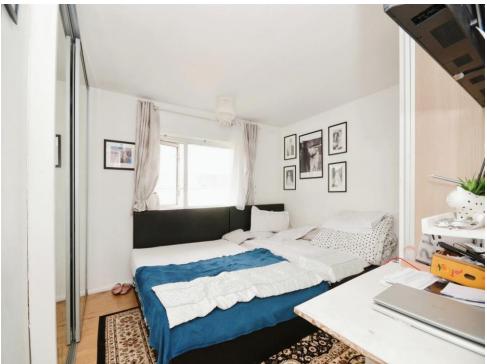

## **Bedroom 1**

11' 6" x 10' 1" ( 3.51m x 3.07m )

Window, radiator.

## Bedroom 2

10' 8" max x 9' 1" max ( 3.25m max x 2.77m max )

Radiator, window.

#### Bedroom 3

11' 2" x 6' 8" ( 3.40m x 2.03m )

Window, radiator.