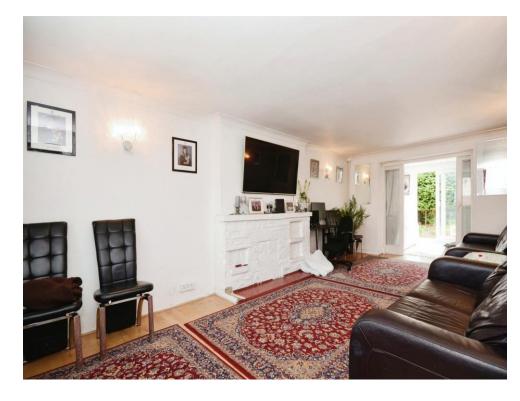

nt door.

#### **Entrance Hall**

Front door.

## Lounge

10' 10" max x 20' 11" ( 3.30m max x 6.38m ) Radiator, window.

# **Dining Room**

10' 9" x 8' 7" ( 3.28m x 2.62m )

#### Kitchen

17' 2" x 9' (5.23m x 2.74m)

Range of wall and base units, window, cooker point with cooker hood, sink with drainer.

#### Lean To

Storage.

# **First Floor Landing**

## **Bedroom 1**

11' 6" x 10' 1" ( 3.51m x 3.07m )

Window, radiator.

## Bedroom 2

10' 8" max x 9' 1" max ( 3.25m max x 2.77m max )

Radiator, window.

#### Bedroom 3

11' 2" x 6' 8" ( 3.40m x 2.03m )

Window, radiator.

#### **Bathroom**

Bath with shower attachment over, window, sink with vanity unit.

# **Separate Wc**

WC.

## Loft

Pull down ladder.

### Outside

## Rear Garden

Lawn area, patio area.

## **Front Garden**

















Residential Sales & Lettings | Mortgage Services | Conveyancing | Surveyors | Land & New Homes



This floor plan is for illustrative purposes only. It is not drawn to scale. Any measurements, floor areas (including any total floor area), openings and orientation are approximate. No details are guaranteed, they cannot be relied upon for any purpose and they do not form part of any agreement. No liability is taken for any error, omission or misstatement. A party must rely upon its own inspection(s). Powered by www.focalagent.com

To view this property please contact Connells on

T 01923 674504 E leavesden@connells.co.uk

1 Cunningham Way Leavesden Abbots Langley WD25 7NG

view this property online connells.co.uk/Property/LEA103017

Tenure: Freehold





1. MONEY LAUNDERING REGULATIO