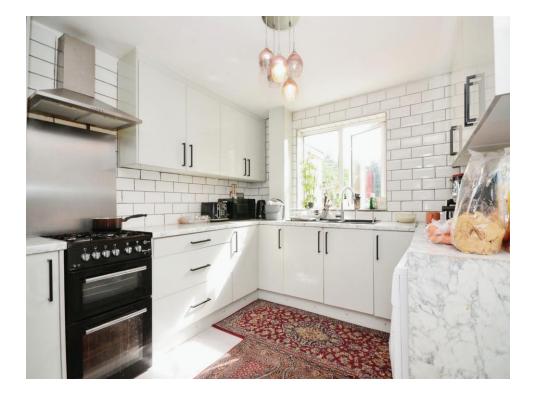

#### Kitchen

17' 2" x 9' (5.23m x 2.74m)

Range of wall and base units, window, cooker point with cooker hood, sink with drainer.