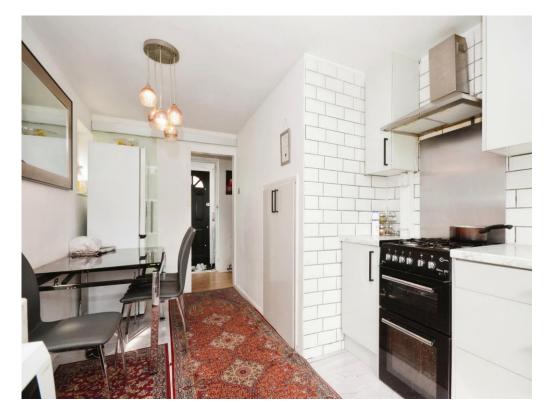

#### Kitchen

17' 2" x 9' (5.23m x 2.74m)

Range of wall and base units, window, cooker point with cooker hood, sink with drainer.