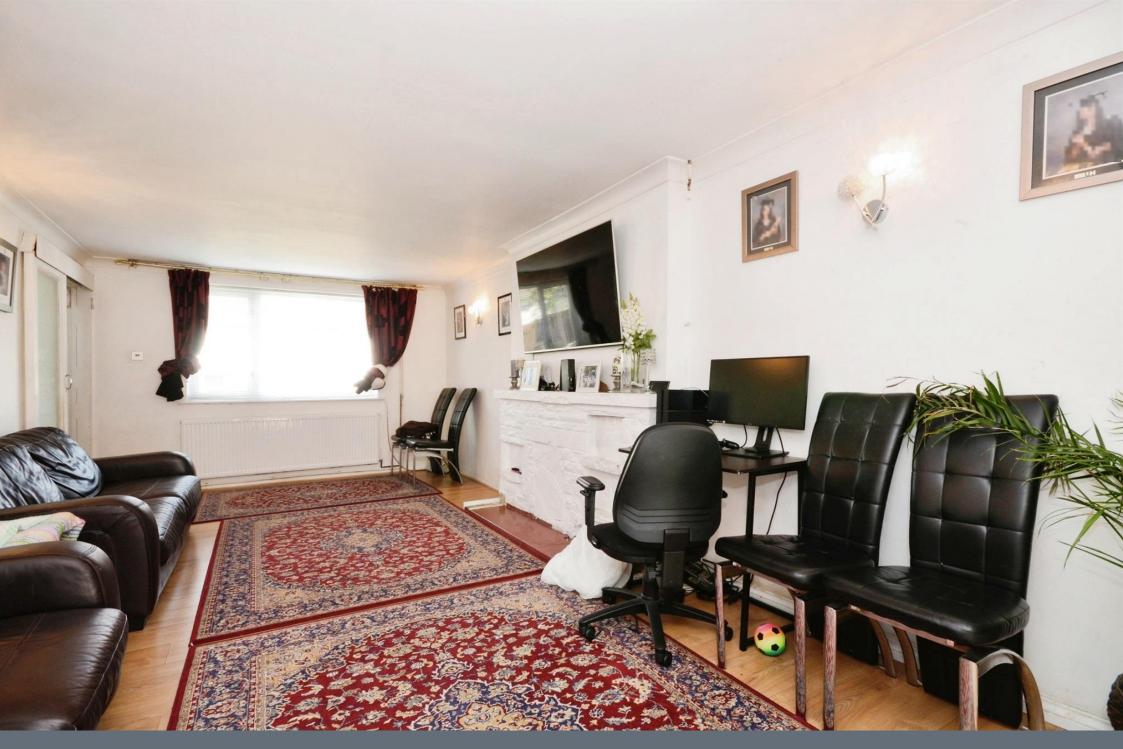

Hall**

Front door.

### Lounge

10' 10" max x 20' 11" ( 3.30m max x 6.38m ) Radiator, window.

## **Dining Room**

10' 9" x 8' 7" ( 3.28m x 2.62m )

### Kitchen

17' 2" x 9' (5.23m x 2.74m)

Range of wall and base units, window, cooker point with cooker hood, sink with drainer.

#### Lean To

Storage.

# **First Floor Landing**

#### **Bedroom 1**

11' 6" x 10' 1" ( 3.51m x 3.07m )

Window, radiator.

#### Bedroom 2

10' 8" max x 9' 1" max ( 3.25m max x 2.77m max )

Radiator, window.

#### Bedroom 3

11' 2" x 6' 8" ( 3.40m x 2.03m )

Window, radiator.

#### Bathroom

Bath with shower attachment over, window, sink with vanity unit.

# **Separate Wc**

WC.

### Loft

Pull down ladder.

#### **Outside**

#### Rear Garden

Lawn area, patio area.

# **Front Garden**

Lawn area.

















Residential Sales & Lettings | Mortgage Services | Conveyancing | Surveyors | Land & New Homes



This floor plan is for illustrative purposes only. It is not drawn to scale. Any measurements, floor areas (including any total floor area), openings and orientation are approximate. No details are guaranteed, they cannot be relied upon for any purpose and they do not form part of any agreement. No liability is taken for any error, omission or misstatement. A party must rely upon its own inspection(s). Powered by www.focalagent.com

To view this property please contact Connells on

T 01923 674504 E leavesden@connells.co.uk

1 Cunningham Way Leavesden Abbots Langley WD25 7NG

view this property online connells.co.uk/Property/LEA103017

Tenure: Freehold





1. MONEY LAUNDERING REGULATIONS Int