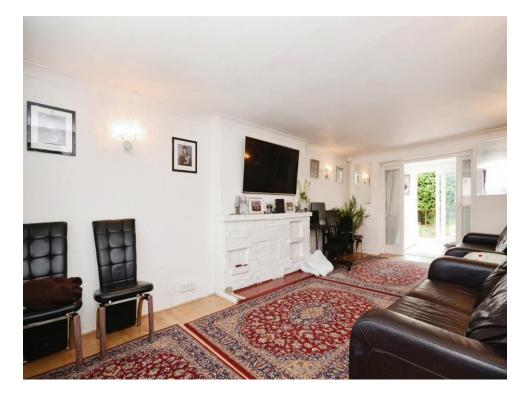

rance Hall**

Front door.

### Lounge

10' 10" max x 20' 11" ( 3.30m max x 6.38m ) Radiator, window.

## **Dining Room**

10' 9" x 8' 7" ( 3.28m x 2.62m )

### Kitchen

17' 2" x 9' (5.23m x 2.74m)

Range of wall and base units, window, cooker point with cooker hood, sink with drainer.

#### Lean To

Storage.

# **First Floor Landing**

#### **Bedroom 1**

11' 6" x 10' 1" ( 3.51m x 3.07m )

Window, radiator.

#### Bedroom 2

10' 8" max x 9' 1" max ( 3.25m max x 2.77m max )

Radiator, window.

#### Bedroom 3

11' 2" x 6' 8" ( 3.40m x 2.03m )

Window, radiator.

#### Bathroom

Bath with shower attachment over, window, sink with vanity unit.

# **Separate Wc**

WC.

### Loft

Pull down ladder.

#### **Outside**

#### Rear Garden

Lawn area, patio area.

# **Front Garden**

Lawn area.

















Residential Sales & Lettings | Mortgage Services | Conveyancing | Surveyors | Land & New Homes



This floor plan is for illustrative purposes only. It is not drawn to scale. Any measurements, floor areas (including any total floor area), openings and orientation are approximate. No details are guaranteed, they cannot be relied upon for any purpose and they do not form part of any agreement. No liability is taken for any error, omission or misstatement. A party must rely upon its own inspection(s). Powered by www.focalagent.com

To view this property please contact Connells on

T 01923 674504 E leavesden@connells.co.uk

1 Cunningham Way Leavesden Abbots Langley WD25 7NG

view this property online connells.co.uk/Property/LEA103017

Tenure: Freehold





1. MONEY LAUNDERING REGULATIO