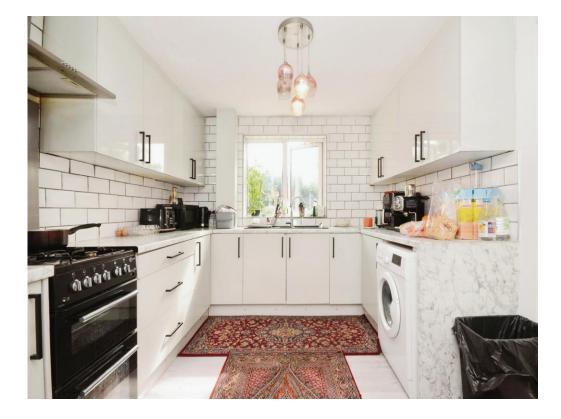

### Kitchen

17' 2" x 9' (5.23m x 2.74m)

Range of wall and base units, window, cooker point with cooker hood, sink with drainer.