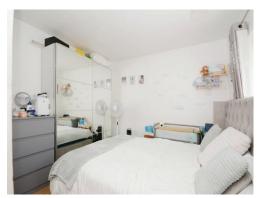

#### **Bedroom 1**

11' 6" x 10' 1" ( 3.51m x 3.07m )

Window, radiator.

#### Bedroom 2

10' 8" max x 9' 1" max ( 3.25m max x 2.77m max )

Radiator, window.

#### Bedroom 3

11' 2" x 6' 8" ( 3.40m x 2.03m )

Window, radiator.