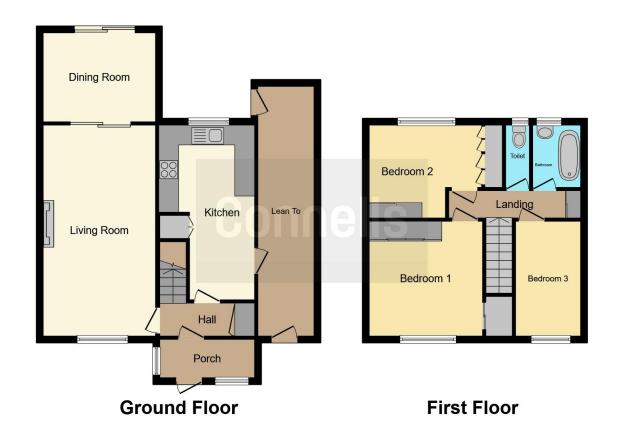

### **Entrance Porch**

Front door.

#### **Entrance Hall**

Front door.

### Lounge

10' 10" max x 20' 11" ( 3.30m max x 6.38m ) Radiator, window.

## **Dining Room**

10' 9" x 8' 7" ( 3.28m x 2.62m )

### Kitchen

17' 2" x 9' (5.23m x 2.74m)

Range of wall and base units, window, cooker point with cooker hood, sink with drainer.

#### Lean To

Storage.

# **First Floor Landing**

#### **Bedroom 1**

11' 6" x 10' 1" ( 3.51m x 3.07m )

Window, radiator.

#### Bedroom 2

10' 8" max x 9' 1" max ( 3.25m max x 2.77m max )

Radiator, window.

#### Bedroom 3

11' 2" x 6' 8" ( 3.40m x 2.03m )

Window, radiator.

#### Bathroom

Bath with shower attachment over, window, sink with vanity unit.

# **Separate Wc**

WC.