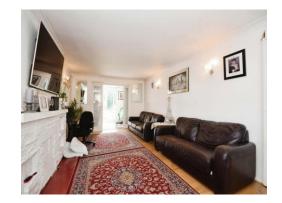

**Entrance Hall**

Front door.

### Lounge

10' 10" max x 20' 11" ( 3.30m max x 6.38m ) Radiator, window.

## **Dining Room**

10' 9" x 8' 7" ( 3.28m x 2.62m )

### Kitchen

17' 2" x 9' (5.23m x 2.74m)

Range of wall and base units, window, cooker point with cooker hood, sink with drainer.

#### Lean To

Storage.

# **First Floor Landing**

#### **Bedroom 1**

11' 6" x 10' 1" ( 3.51m x 3.07m )

Window, radiator.

#### Bedroom 2

10' 8" max x 9' 1" max ( 3.25m max x 2.77m max )

Radiator, window.

#### Bedroom 3

11' 2" x 6' 8" ( 3.40m x 2.03m )

Window, radiator.

#### Bathroom

Bath with shower attachment over, window, sink with vanity unit.

# **Separate Wc**

WC.

### Loft

Pull down ladder.

#### **Outside**

#### Rear Garden

Lawn area, patio area.

# **Front Garden**

Lawn area.

















Residential Sales & Lettings | Mortgage Services | Conveyancing | Surveyors | Land & New Homes



This floor plan is for illustrative purposes only. It is not drawn to scale. Any measurements, floor areas (including any total floor area), openings and orientation are approximate. No details are guaranteed, they cannot be relied upon for any purpose and they do not form part of any agreement. No liability is taken for any error, omission or misstatement. A party must rely upon its own inspection(s). Powered by www.focalagent.com

To view this property please contact Connells on

T 01923 674504 E leavesden@connells.co.uk

1 Cunningham Way Leavesden Abbots Langley WD25 7NG

view this property online connells.co.uk/Property/LEA103017

Tenure: Freehold





1. MONEY LAUNDERING REG