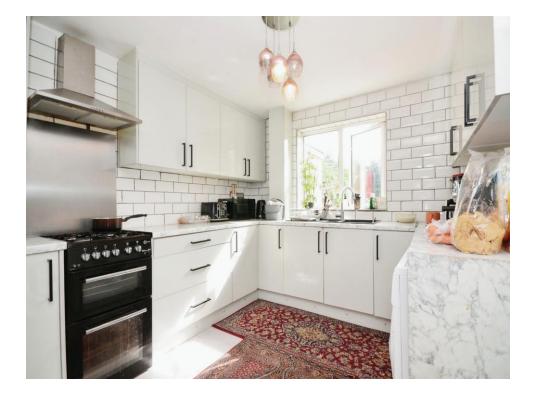

### Kitchen

17' 2" x 9' (5.23m x 2.74m)

Range of wall and base units, window, cooker point with cooker hood, sink with drainer.