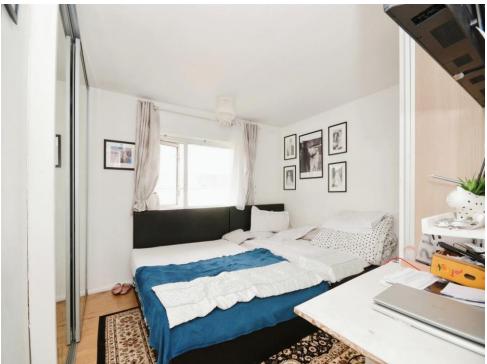

#### **Bedroom 1**

11' 6" x 10' 1" ( 3.51m x 3.07m )

Window, radiator.

#### Bedroom 2

10' 8" max x 9' 1" max ( 3.25m max x 2.77m max )

Radiator, window.

#### Bedroom 3

11' 2" x 6' 8" ( 3.40m x 2.03m )

Window, radiator.