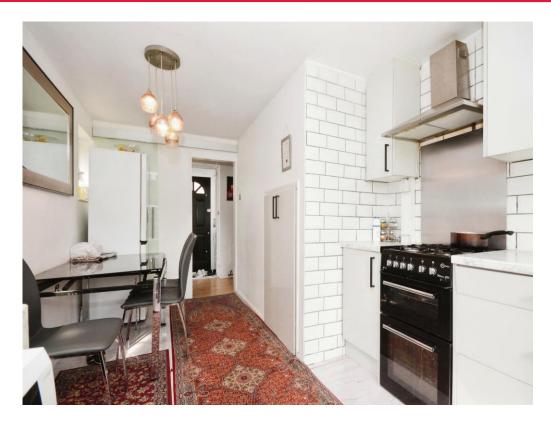

## **Dining Room**

10' 9" x 8' 7" ( 3.28m x 2.62m )

### Kitchen

17' 2" x 9' (5.23m x 2.74m)

Range of wall and base units, window, cooker point with cooker hood, sink with drainer.