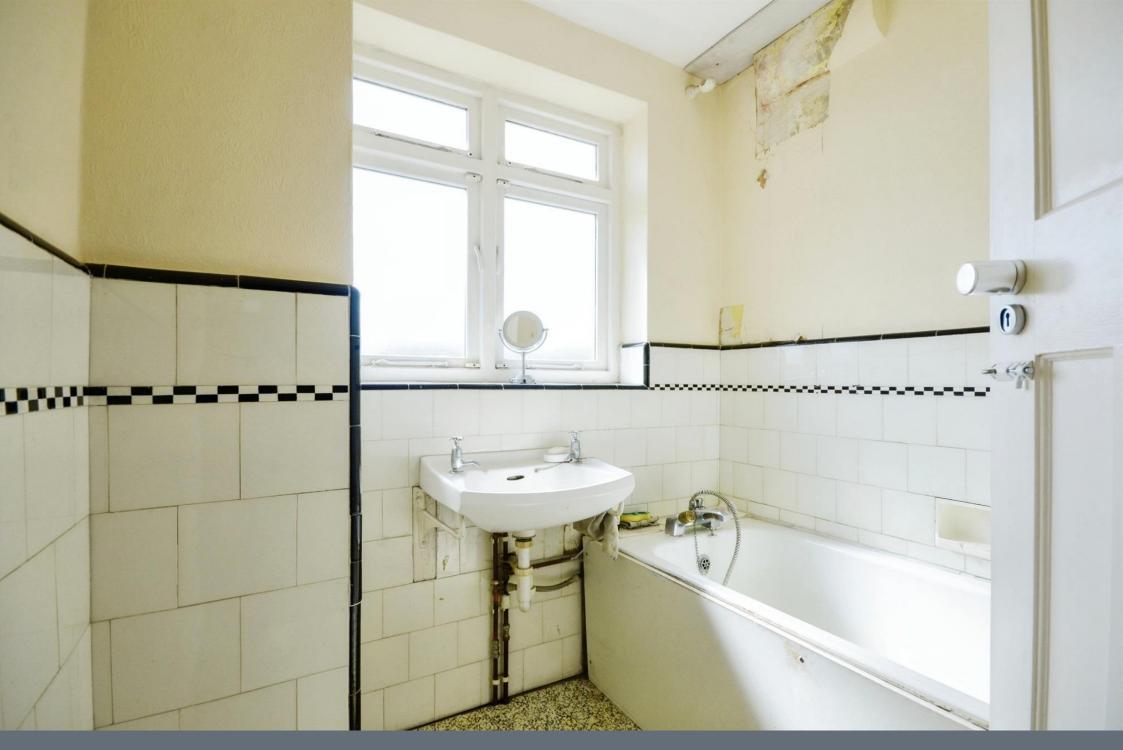

#### Bathroom

Window to rear aspect, bath with mixer taps, wash hand basin, radiator.