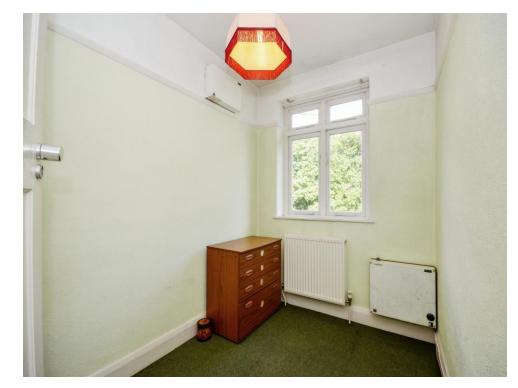

#### Bedroom Three 8' 3" x 6' 4" ( 2.51m x 1.93m )

Window to front aspect, radiator.