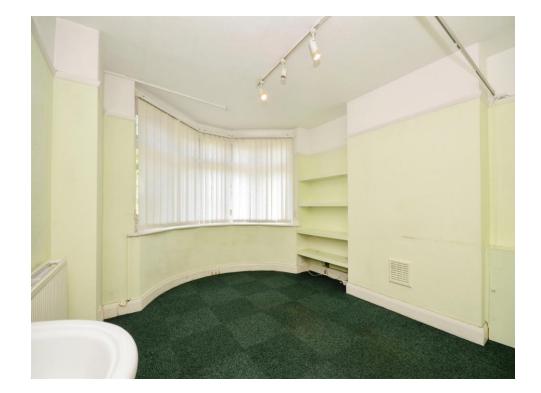

## Living Room

14' 11" x 11' 4" ( 4.55m x 3.45m ) Bay window to front, television point, telephone point, radiator.