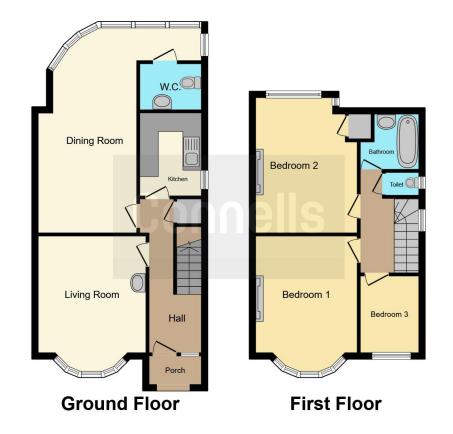

#### **Property Description**

\*\* NO UPPER CHAIN \*\* Connells are delighted to bring this well-presented semidetached house to the market that is situated on a residential road in Leavesden. The property comprises of two reception rooms, a kitchen area, three well-proportioned bedrooms and a family bathroom with separate WC. Benefits include an additional cloakroom, a well-presented rear garden, a garage, the for scope modernisation/refurbishment as well as holding the potential for further extension (STPP).

#### **Entrance Hall**

Door to front aspect, window to front aspect, stairs to first floor landing, under-stairs storage, radiator.

## Living Room

14' 11" x 11' 4" ( 4.55m x 3.45m ) Bay window to front, television point, telephone point, radiator.

### **Dining Room**

22' 6" x 10' 4" ( 6.86m x 3.15m )

Windows to rear aspect, radiator, door to rear garden.

#### Cloakroom

WC, wash hand basin, radiator.

## Kitchen

8' 10" x 7' 2" ( 2.69m x 2.18m ) Wall units with work surfaces to complement, window to side aspect, sink, radiator.

## **First Floor Landing**

Stairs from entrance hall, window to side aspect, loft access, radiator.

Bedroom One 15' 4" x 10' 7" ( 4.67m x 3.23m ) Bay window to front aspect, radiator.

Bedroom Two 14' 7" x 10' 6" ( 4.45m x 3.20m ) Window to rear aspect, boiler, radiator.

#### Bedroom Three 8' 3" x 6' 4" ( 2.51m x 1.93m )

Window to front aspect, radiator.

#### Bathroom

Window to rear aspect, bath with mixer taps, wash hand basin, radiator.

## Seperate Wc

Window to side aspect, WC.