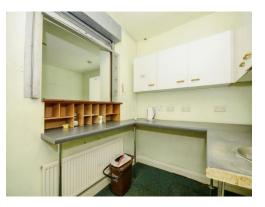

## Kitchen

8' 10" x 7' 2" ( 2.69m x 2.18m ) Wall units with work surfaces to complement, window to side aspect, sink, radiator.