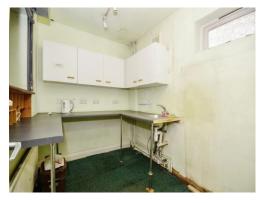

## Kitchen

8' 10" x 7' 2" ( 2.69m x 2.18m ) Wall units with work surfaces to complement, window to side aspect, sink, radiator.