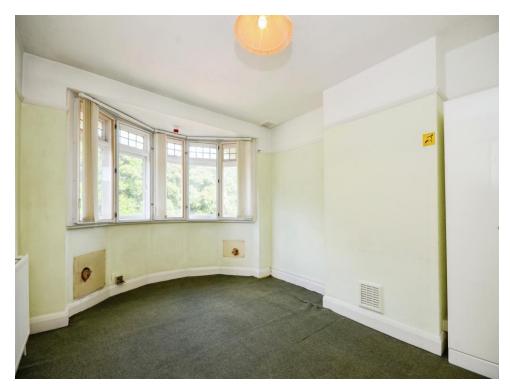

## **First Floor Landing**

Stairs from entrance hall, window to side aspect, loft access, radiator.

Bedroom One 15' 4" x 10' 7" ( 4.67m x 3.23m ) Bay window to front aspect, radiator.

Bedroom Two 14' 7" x 10' 6" ( 4.45m x 3.20m ) Window to rear aspect, boiler, radiator.