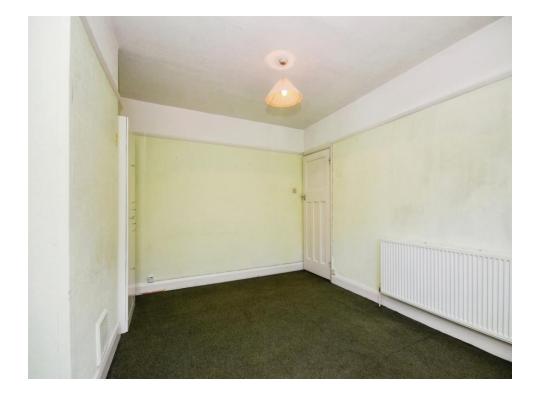

## **First Floor Landing**

Stairs from entrance hall, window to side aspect, loft access, radiator.

Bedroom One 15' 4" x 10' 7" ( 4.67m x 3.23m ) Bay window to front aspect, radiator.

Bedroom Two 14' 7" x 10' 6" ( 4.45m x 3.20m ) Window to rear aspect, boiler, radiator.

#### Bedroom Three 8' 3" x 6' 4" ( 2.51m x 1.93m )

Window to front aspect, radiator.