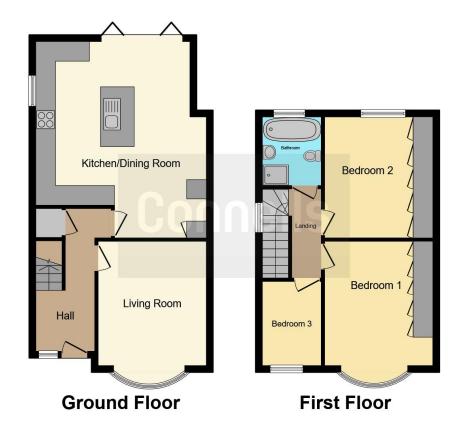

### **Entrance Hall**

Door to front aspect, window to front aspect, stairs to first floor landing, under-stairs storage, radiator.

## **Living Room**

14' 6" x 10' 8" ( 4.42m x 3.25m )

Bay window to front aspect, television point, telephone point, radiator.

## Kitchen / Dining Room

19' 8" x 16' 6" (5.99m x 5.03m)

Bi-folding doors to rear garden, radiator.

Fitted kitchen comprised of wall and base units with work surfaces and tiling to complement, window to side aspect, sink with drainer, eye level electric oven, electric hob with extractor hood, plumbing for washing machine, dishwasher, space for fridge/freezer, island.

## **First Floor Landing**

Stairs from entrance hall, window to side aspect.

### **Bedroom One**

15' 4" x 10' 6" ( 4.67m x 3.20m )

Bay window to front aspect, fitted wardrobes, radiator.

#### **Bedroom Two**

12' 3" x 8' 7" ( 3.73m x 2.62m )

Window to rear aspect, fitted wardrobes, radiator.

### **Bedroom Three**

8' x 8' 11" ( 2.44m x 2.72m )

Window to front aspect, radiator.

### Bathroom

Window to rear aspect, bath with mixer taps, shower cubicle, WC, wash hand basin, hand towel rail.