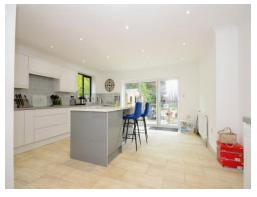

## Kitchen / Dining Room

19' 8" x 16' 6" (5.99m x 5.03m)

Bi-folding doors to rear garden, radiator.

Fitted kitchen comprised of wall and base units with work surfaces and tiling to complement, window to side aspect, sink with drainer, eye level electric oven, electric hob with extractor hood, plumbing for washing machine, dishwasher, space for fridge/freezer, island.