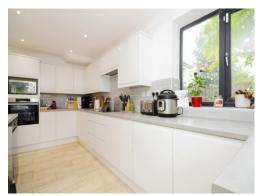

## Kitchen / Dining Room

19' 8" x 16' 6" (5.99m x 5.03m)

Bi-folding doors to rear garden, radiator.

Fitted kitchen comprised of wall and base units with work surfaces and tiling to complement, window to side aspect, sink with drainer, eye level electric oven, electric hob with extractor hood, plumbing for washing machine, dishwasher, space for fridge/freezer, island.