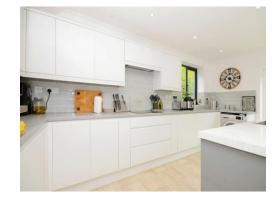

## Kitchen / Dining Room

19' 8" x 16' 6" (5.99m x 5.03m)

Bi-folding doors to rear garden, radiator.

Fitted kitchen comprised of wall and base units with work surfaces and tiling to complement, window to side aspect, sink with drainer, eye level electric oven, electric hob with extractor hood, plumbing for washing machine, dishwasher, space for fridge/freezer, island.