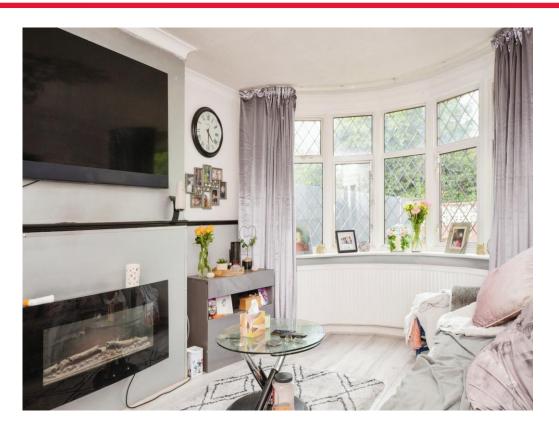

## **Living Room**

14' 6" x 10' 8" ( 4.42m x 3.25m )

Bay window to front aspect, television point, telephone point, radiator.