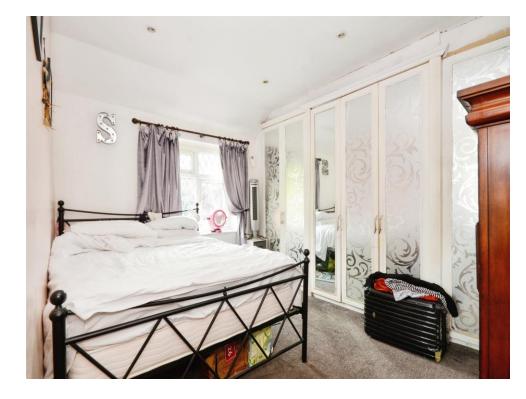

### **Bedroom One**

15' 4" x 10' 6" ( 4.67m x 3.20m )

Bay window to front aspect, fitted wardrobes, radiator.