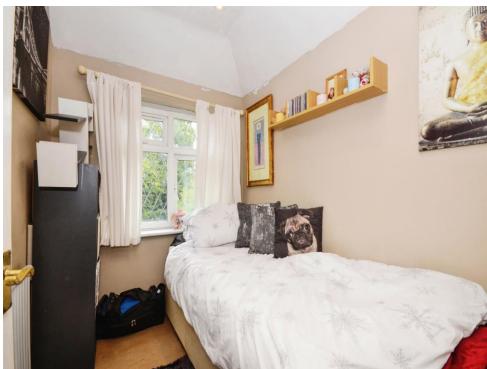

### **Bedroom Three**

8' x 8' 11" ( 2.44m x 2.72m )

Window to front aspect, radiator.