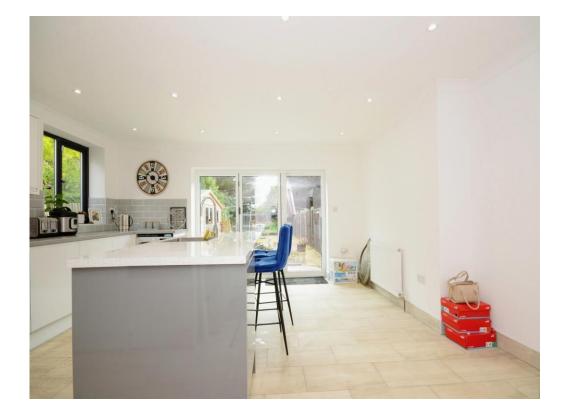

## Kitchen / Dining Room

19' 8" x 16' 6" (5.99m x 5.03m)

Bi-folding doors to rear garden, radiator.

Fitted kitchen comprised of wall and base units with work surfaces and tiling to complement, window to side aspect, sink with drainer, eye level electric oven, electric hob with extractor hood, plumbing for washing machine, dishwasher, space for fridge/freezer, island.