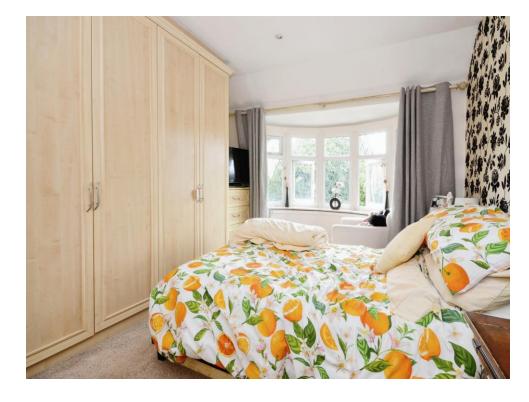

### **Bedroom One**

15' 4" x 10' 6" ( 4.67m x 3.20m )

Bay window to front aspect, fitted wardrobes, radiator.