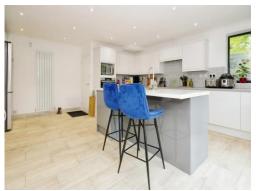

## Kitchen / Dining Room

19' 8" x 16' 6" (5.99m x 5.03m)

Bi-folding doors to rear garden, radiator.

Fitted kitchen comprised of wall and base units with work surfaces and tiling to complement, window to side aspect, sink with drainer, eye level electric oven, electric hob with extractor hood, plumbing for washing machine, dishwasher, space for fridge/freezer, island.