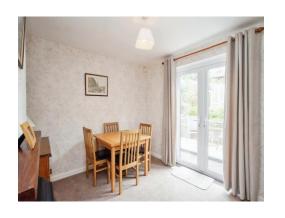

## Kitchen/ Diner

18' 1" max x 10' 1" max ( 5.51m max x 3.07m max )

Laminate flooring, two patio doors to garden, stainless steel sink with drainer, radiator, cooker point.