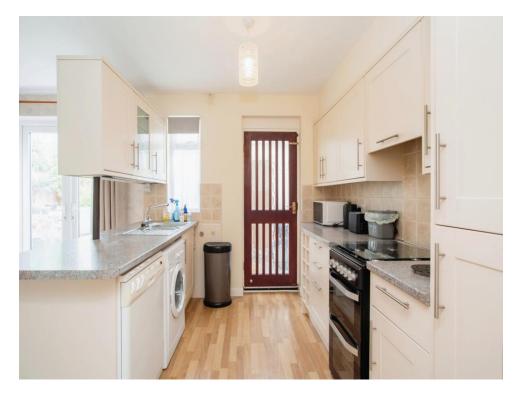

## Kitchen/ Diner

18' 1" max x 10' 1" max ( 5.51m max x 3.07m max )

Laminate flooring, two patio doors to garden, stainless steel sink with drainer, radiator, cooker point.