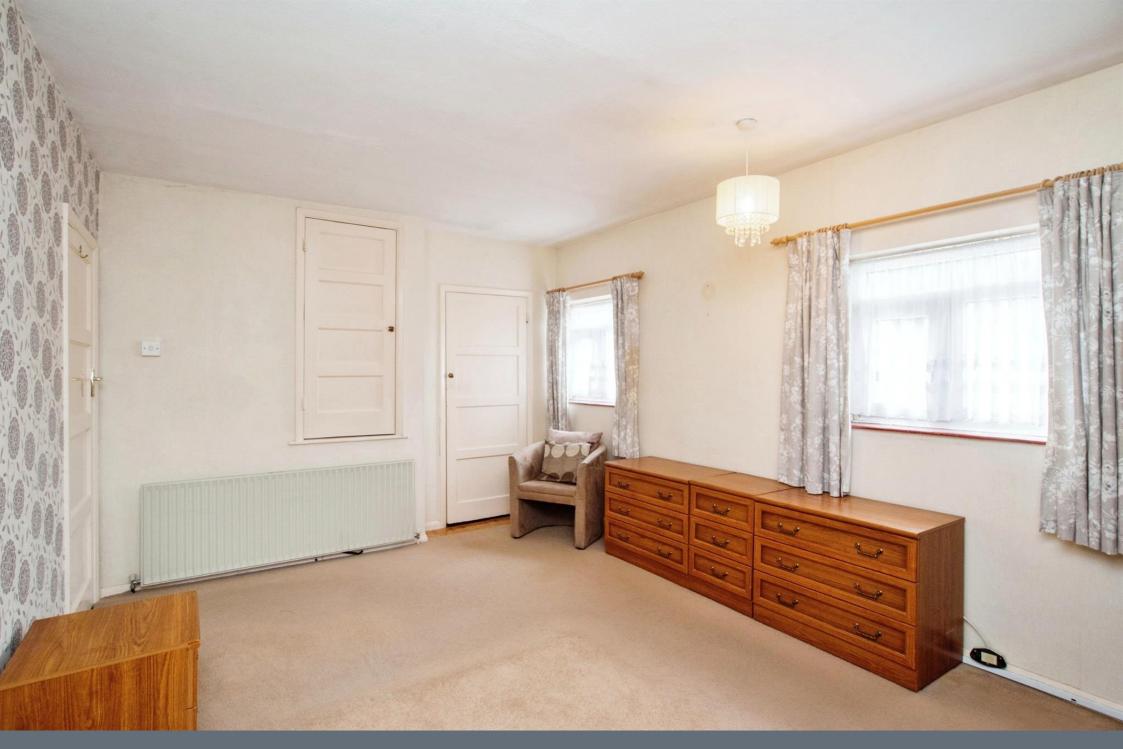

#### **Bedroom 1**

10' 7" x 15' 11" Plus Wardrobe ( 3.23m x 4.85m Plus Wardrobe )

Two windows to front, window to side, radiator.