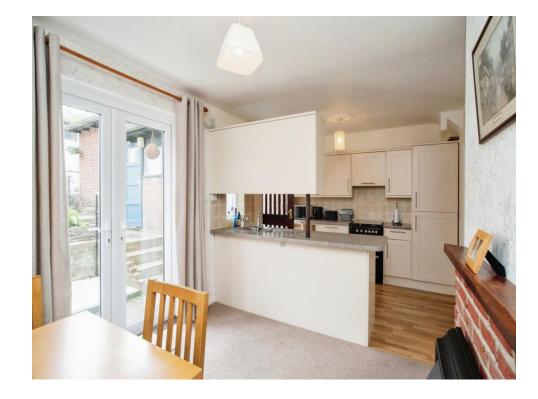

## Kitchen/ Diner

18' 1" max x 10' 1" max ( 5.51m max x 3.07m max )

Laminate flooring, two patio doors to garden, stainless steel sink with drainer, radiator, cooker point.