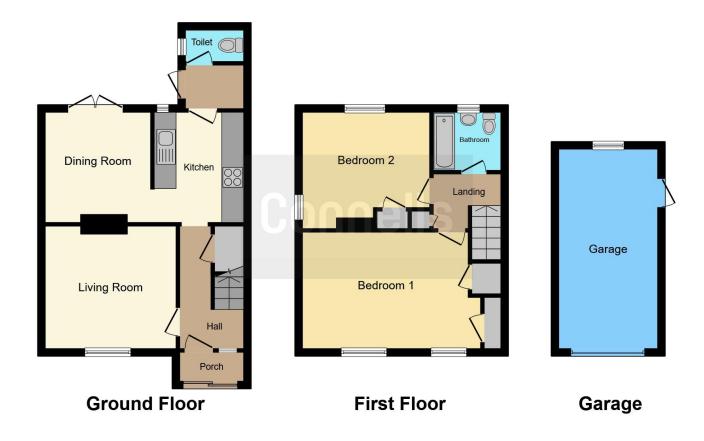

# **Property Description**

A super two bedroom end of terrace house located well for Alban Wood and Kingsway schools. With ample accommodation including lounge,fitted kitchen/ diner, downstairs WC, two double bedrooms and a family bathroom, this home is perfect for family living. Also benefiting from a garage, rear garden and off road parking. Your viewing is highly recommended.

### **Entrance Porch**

Front door.

## **Entrance Hall**

# **Living Room**

11' 10" Max x 11' Max ( 3.61m Max x 3.35m Max )

## Kitchen/ Diner

18' 1" max x 10' 1" max ( 5.51m max x 3.07m max )

Laminate flooring, two patio doors to garden, stainless steel sink with drainer, radiator, cooker point.

### Wc

# **First Floor Landing**

#### **Bedroom 1**

10' 7" x 15' 11" Plus Wardrobe ( 3.23m x 4.85m Plus Wardrobe )

Two windows to front, window to side, radiator.

## Bedroom 2

10' 7" max x 11' 8" max ( 3.23m max x 3.56m max )

Window, radiator.

### Bathroom

Bath, shower attachment over, WC, window, wash hand basin, tiled walls, radiator.

## Rear Garden

Lawn, patio, rear access, side access, garage to rear.

Residential Sales & Lettings | Mortgage Services | Conveyancing | Surveyors | Land & New Homes

This floor plan is for illustrative purposes only. It is not drawn to scale. Any measurements, floor areas (including any total floor area), openings and orientation are approximate. No details are guaranteed, they cannot be relied upon for any purpose and they do not form part of any agreement. No liability is taken for any error, omission or misstatement. A party must rely upon its own inspection(s). Powered by www.focalagent.com