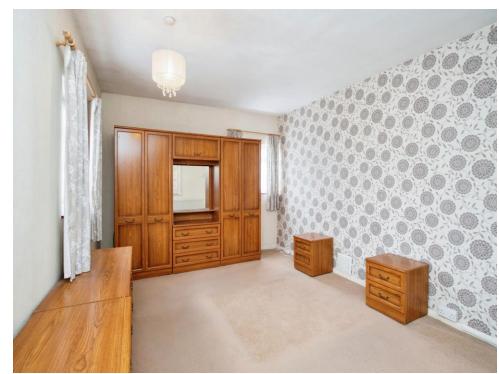

## Bedroom 2

10' 7" max x 11' 8" max ( 3.23m max x 3.56m max )

Window, radiator.