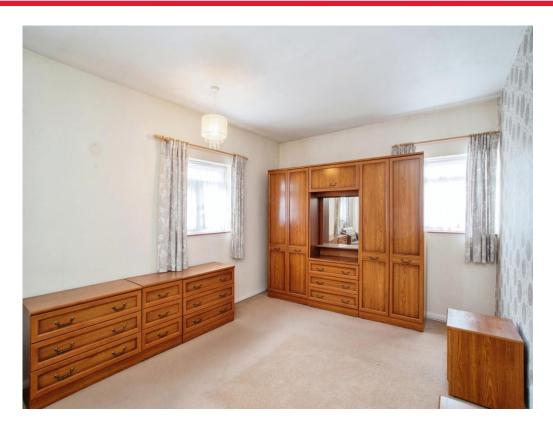

#### **Bedroom 1**

10' 7" x 15' 11" Plus Wardrobe ( 3.23m x 4.85m Plus Wardrobe )

Two windows to front, window to side, radiator.

## Bedroom 2

10' 7" max x 11' 8" max ( 3.23m max x 3.56m max )

Window, radiator.