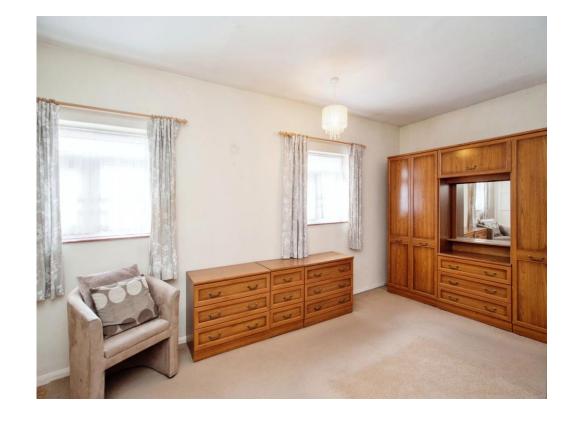

#### **Bedroom 1**

10' 7" x 15' 11" Plus Wardrobe ( 3.23m x 4.85m Plus Wardrobe )

Two windows to front, window to side, radiator.

## Bedroom 2

10' 7" max x 11' 8" max ( 3.23m max x 3.56m max )

Window, radiator.