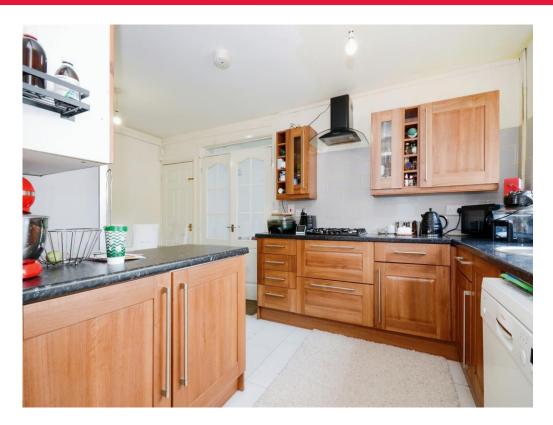

## Kitchen

9' 3" max x 16' 5" max ( 2.82m max x 5.00m max ) Radiator, units, stainless steel sink, cooker

point and cooker hood, window.