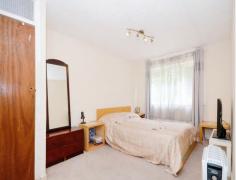

#### **Bedroom 1**

14' 1" max x 9' (4.29m max x 2.74m) Built in wardrobe, radiator, window.

#### Bedroom 2

9' 3" max x 9' 2" ( 2.82m max x 2.79m ) Radiator, window.

#### Bedroom 3

9' 7" x 7' (2.92m x 2.13m) Window.