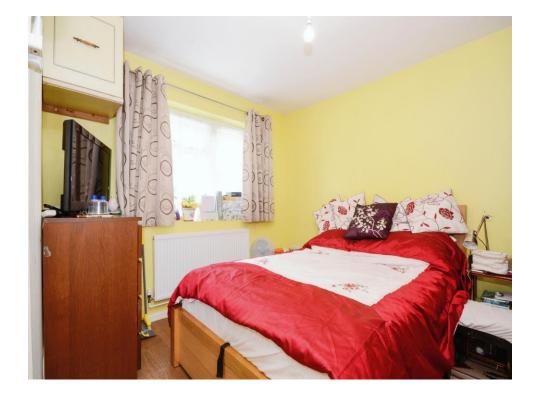

#### **Bedroom 1**

14' 1" max x 9' (4.29m max x 2.74m) Built in wardrobe, radiator, window.