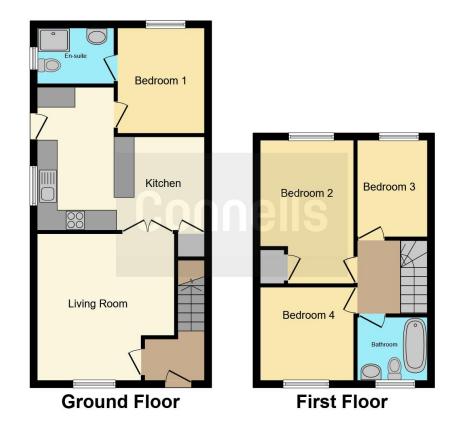

# **Property Description**

A well presented four bedroom semi detached house with no chain, perfect for the growing family, Situated in close proximity to PARMITERS & ST MICHAELS SCHOOLS Close to the M1 and M25, you couldn't ask for better road links. On the ground floor there is a reception room, kitchen/dining room, a bedroom and downstairs W/C and shower room. On the first floor are three bedrooms and a family bathroom. Other benefits include rear garden and off street parking.

# Lounge

14' 7" max x 13' 3" max ( 4.45m max x 4.04m max ) Radiator, window.

## Kitchen

9' 3" max x 16' 5" max ( 2.82m max x 5.00m max ) Radiator, units, stainless steel sink, cooker

point and cooker hood, window.

## **Utility Area**

5' 4" max x 5' 1" max ( 1.63m max x 1.55m max ) Tiled floor, door to side.

**Bedroom 4** 11' x 9' (3.35m x 2.74m) Window.

# First Floor Landing

#### **Bedroom 1**

14' 1" max x 9' (4.29m max x 2.74m) Built in wardrobe, radiator, window.

#### Bedroom 2

9' 3" max x 9' 2" ( 2.82m max x 2.79m ) Radiator, window.

#### Bedroom 3

9' 7" x 7' (2.92m x 2.13m) Window.

# Bathroom

Bath, WC, wash hand basin, window.

Outside

**Front Garden** 

**Rear Garden** 

Residential Sales & Lettings | Mortgage Services | Conveyancing | Surveyors | Land & New Homes

To view this property please contact Connells on