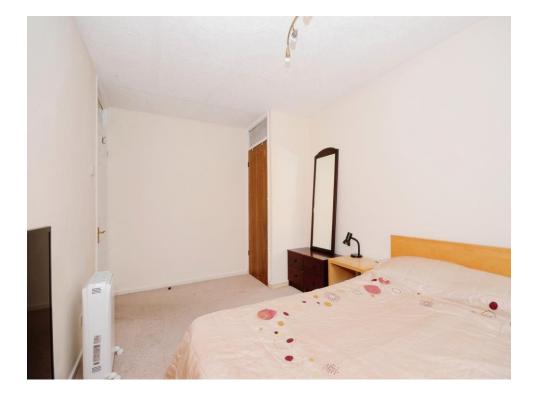

#### **Bedroom 1**

14' 1" max x 9' (4.29m max x 2.74m) Built in wardrobe, radiator, window.

#### Bedroom 2

9' 3" max x 9' 2" ( 2.82m max x 2.79m ) Radiator, window.

#### Bedroom 3

9' 7" x 7' (2.92m x 2.13m) Window.