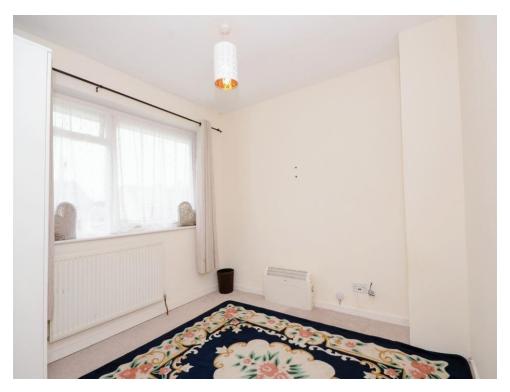

## **Utility Area**

5' 4" max x 5' 1" max ( 1.63m max x 1.55m max ) Tiled floor, door to side.

**Bedroom 4** 11' x 9' (3.35m x 2.74m) Window.