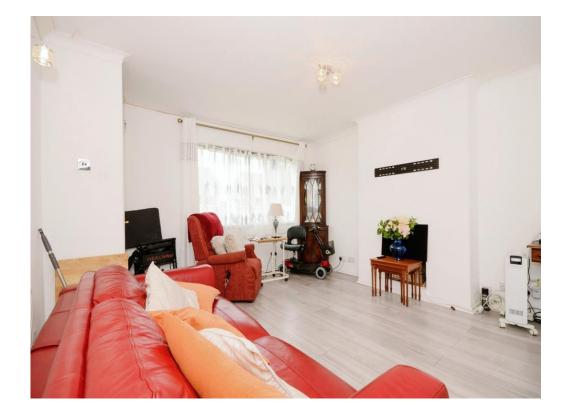

three bedrooms and a family bathroom. Other benefits include rear garden and off street parking.

# Lounge

14' 7" max x 13' 3" max ( 4.45m max x 4.04m max ) Radiator, window.

## Kitchen

9' 3" max x 16' 5" max ( 2.82m max x 5.00m max ) Radiator, units, stainless steel sink, cooker

point and cooker hood, window.

## **Utility Area**

5' 4" max x 5' 1" max ( 1.63m max x 1.55m max ) Tiled floor, door to side.

**Bedroom 4** 11' x 9' (3.35m x 2.74m) Window.

# First Floor Landing

#### **Bedroom 1**

14' 1" max x 9' (4.29m max x 2.74m) Built in wardrobe, radiator, window.

#### Bedroom 2

9' 3" max x 9' 2" ( 2.82m max x 2.79m ) Radiator, window.

#### Bedroom 3

9' 7" x 7' (2.92m x 2.13m) Window.

# Bathroom

Bath, WC, wash hand basin, window.

Outside

**Front Garden** 

**Rear Garden** 

















Residential Sales & Lettings | Mortgage Services | Conveyancing | Surveyors | Land & New Homes





To view this property please contact Connells on

#### T 01923 674504 E leavesden@connells.co.uk

1 Cunningham Way Leavesden Abbots Langley WD25 7NG

**EPC** Rating: D

Tenure: Freehold





view this property online connells.co.uk/Property/LEA103013

1. MONEY LAUNDERING REGULATIONS Intending purchasers will be asked to produce identification documentation at a later stage and we would ask for your co-operation in order that there will be no delay in agreeing the sale. 2. These particulars do not constitute part or all of an offer or contract. 3. The measurements indicated are supplied for guidance only and as such must be considered incorrect. Potential buyers are advised to