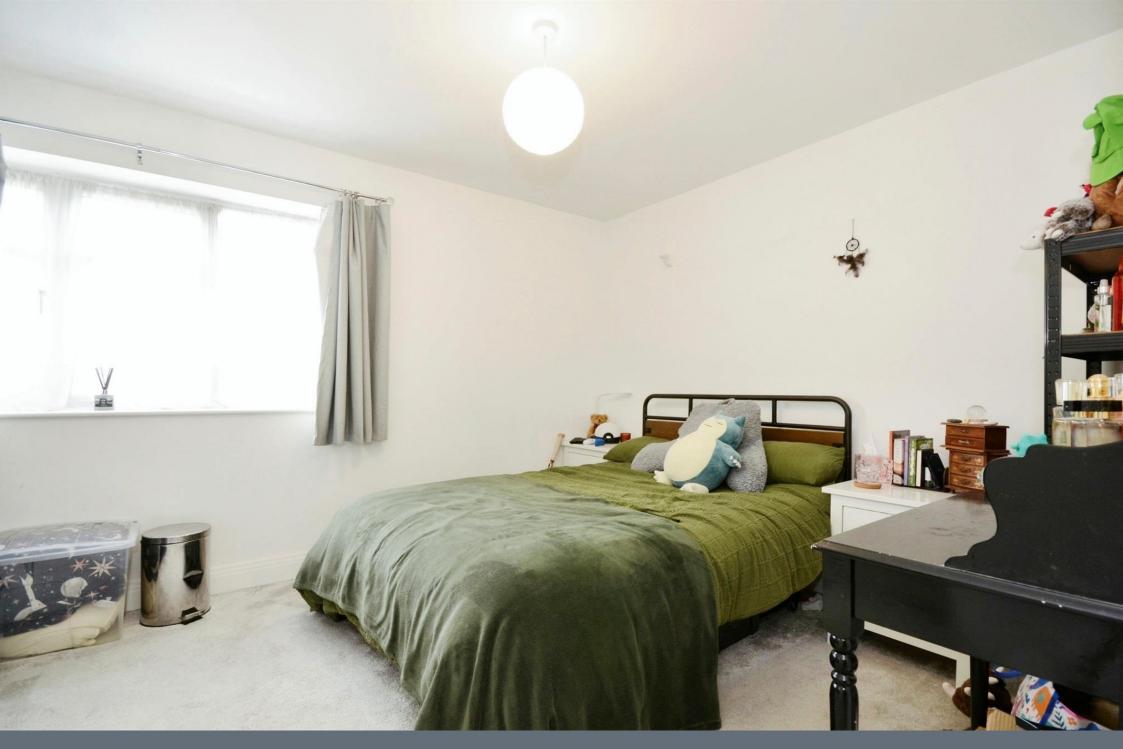

#### **Bedroom 1**

10' 2" x 12' 9" ( 3.10m x 3.89m )

Built in wardrobes, window, under floor heating.