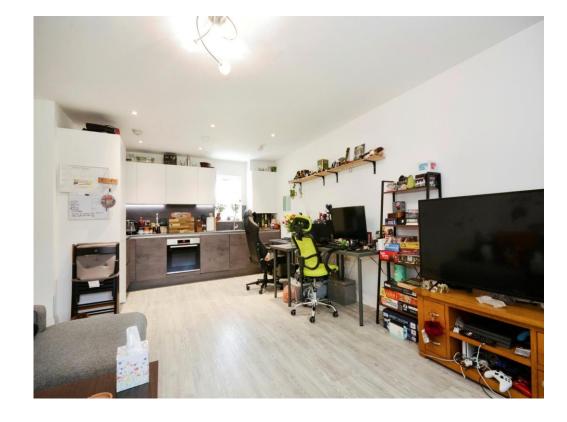

# Lounge/ Kitchen

23' 1" max x 14' 2" max ( 7.04 m max x 4.32 m max )

Bay window, range of wall and base units, stainless steel sink with drainer, under floor heating, extractor fan, Integrated Dishwasher, Cooker, Fridge and Induction Hob, plumbing for washing machine.