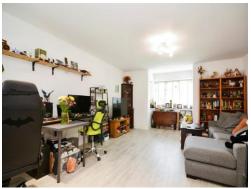

# Lounge/ Kitchen

23' 1" max x 14' 2" max ( 7.04 m max x 4.32 m max )

Bay window, range of wall and base units, stainless steel sink with drainer, under floor heating, extractor fan, Integrated Dishwasher, Cooker, Fridge and Induction Hob, plumbing for washing machine.