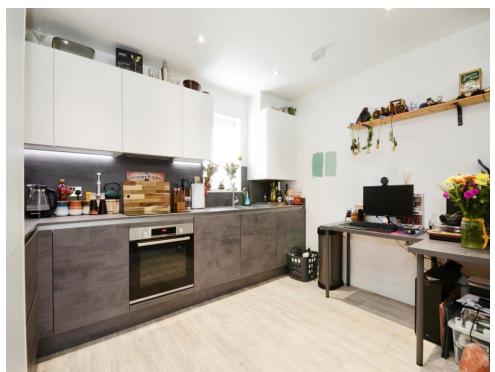

# Lounge/ Kitchen

23' 1" max x 14' 2" max ( 7.04 m max x 4.32 m max )

Bay window, range of wall and base units, stainless steel sink with drainer, under floor heating, extractor fan, Integrated Dishwasher, Cooker, Fridge and Induction Hob, plumbing for washing machine.