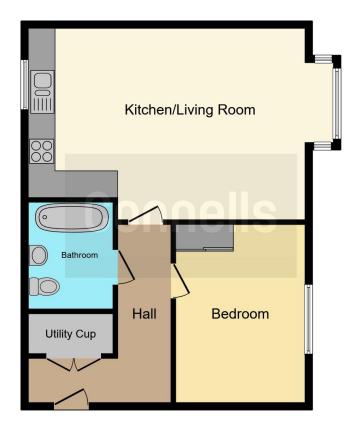

### **Entrance Hall**

Front door.

## **Utility Cupboard**

Storage space.

# Lounge/ Kitchen

23' 1" max x 14' 2" max ( 7.04 m max x 4.32 m max )

Bay window, range of wall and base units, stainless steel sink with drainer, under floor heating, extractor fan, Integrated Dishwasher, Cooker, Fridge and Induction Hob, plumbing for washing machine.

#### **Bedroom 1**

10' 2" x 12' 9" ( 3.10m x 3.89m )

Built in wardrobes, window, under floor heating.

### **Bathroom**

Bath with shower attachment, radiator, tiled walls, extractor fan, WC, wash hand basin in vanity unit.

#### Outside

**Two Parking Spaces** 

**Communal Gardens** 

Residential Sales & Lettings | Mortgage Services | Conveyancing | Surveyors | Land & New Homes

This floor plan is for illustrative purposes only. It is not drawn to scale. Any measurements, floor areas (including any total floor area), openings and orientation are approximate. No details are guaranteed, they cannot be relied upon for any purpose and they do not form part of any agreement. No liability is taken for any error, omission or misstatement. A party must rely upon its own inspection(s). Powered by www.focalagent.com