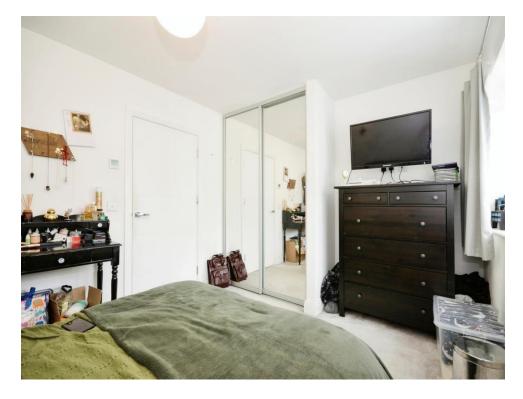

#### **Bedroom 1**

10' 2" x 12' 9" ( 3.10m x 3.89m )

Built in wardrobes, window, under floor heating.