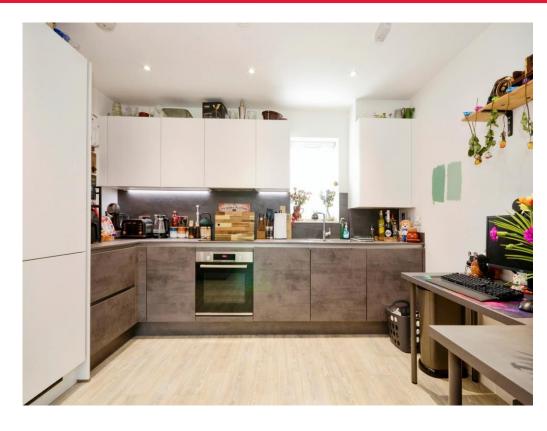

# Lounge/ Kitchen

23' 1" max x 14' 2" max ( 7.04 m max x 4.32 m max )

Bay window, range of wall and base units, stainless steel sink with drainer, under floor heating, extractor fan, Integrated Dishwasher, Cooker, Fridge and Induction Hob, plumbing for washing machine.