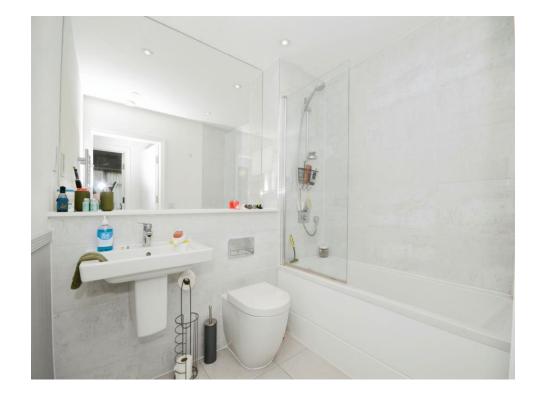

### **Bathroom**

Bath with shower attachment, radiator, tiled walls, extractor fan, WC, wash hand basin in vanity unit.