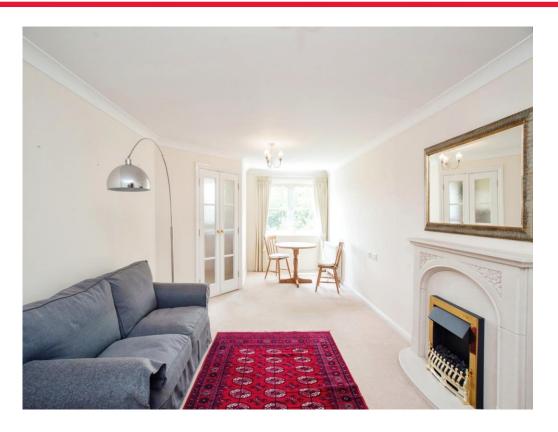

### Lounge/ dining area

10' 8" max x 22' 8" max (  $3.25 m \; max \; x \; 6.91 m \; max$  )

Window.