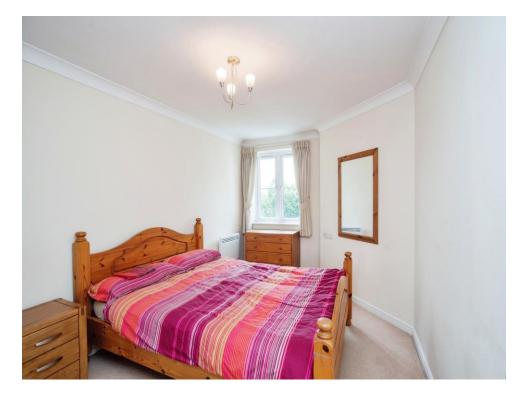

#### **Bedroom 1**

9' 2" max x 13' 5" plus recess ( 2.79m max x 4.09m plus recess )

Window, wardrobes.