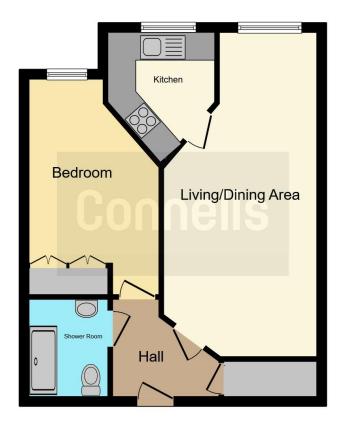

#### **Communal Entrance**

#### **Entrance Hall**

Front door.

### Lounge/ dining area

10' 8" max x 22' 8" max (  $3.25 m \; max \; x \; 6.91 m \; max$  )

Window.

#### Kitchen

Irregular shape, laminate flooring, stainless steel sink with drainer, window, integrated fridge/ freezer, cooker point.

#### **Bedroom 1**

9' 2" max x 13' 5" plus recess ( 2.79m max x 4.09m plus recess )

Window, wardrobes.

#### **Shower Room**

WC, wash hand basin in vanity unit, shower cubicle, extractor fan.

#### Outside

**Communal Gardens** 

**Residents Parking** 

**Communal Lounge** 

Residential Sales & Lettings | Mortgage Services | Conveyancing | Surveyors | Land & New Homes

This floor plan is for illustrative purposes only. It is not drawn to scale. Any measurements, floor areas (including any total floor area), openings and orientation are approximate. No details are guaranteed, they cannot be relied upon for any purpose and they do not form part of any agreement. No liability is taken for any error, omission or misstatement. A party must rely upon its own inspection(s). Powered by www.focalagent.com