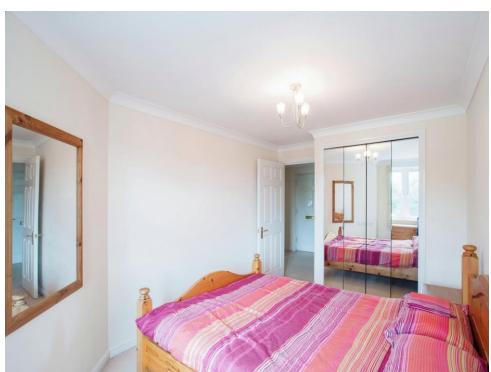

#### **Bedroom 1**

9' 2" max x 13' 5" plus recess ( 2.79m max x 4.09m plus recess )

Window, wardrobes.