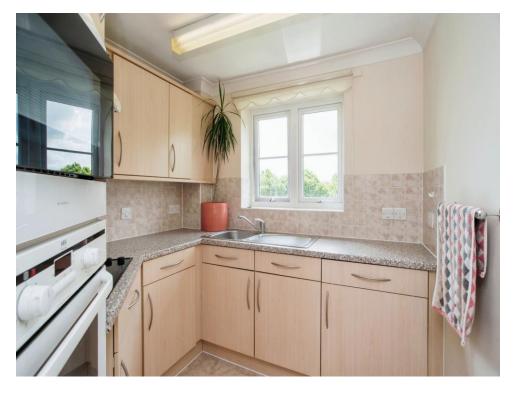

#### Kitchen

Irregular shape, laminate flooring, stainless steel sink with drainer, window, integrated fridge/ freezer, cooker point.