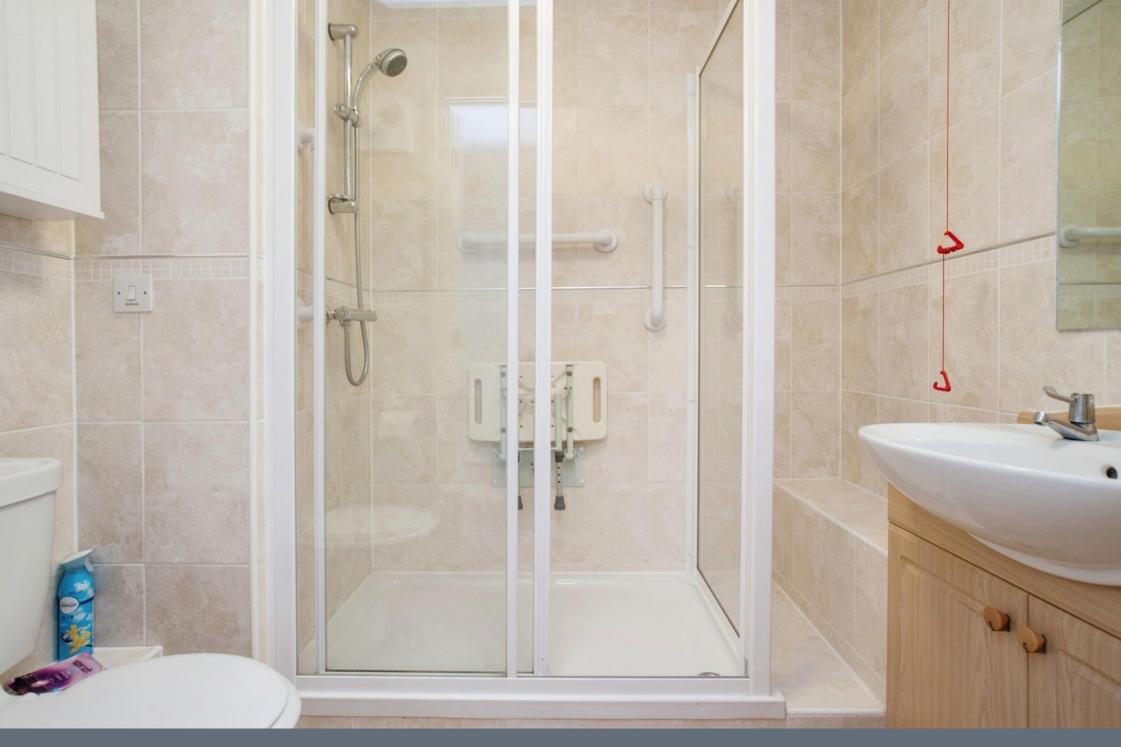

#### **Shower Room**

WC, wash hand basin in vanity unit, shower cubicle, extractor fan.