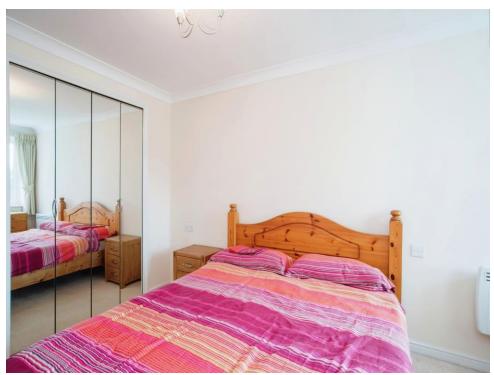

#### **Bedroom 1**

9' 2" max x 13' 5" plus recess ( 2.79m max x 4.09m plus recess )

Window, wardrobes.