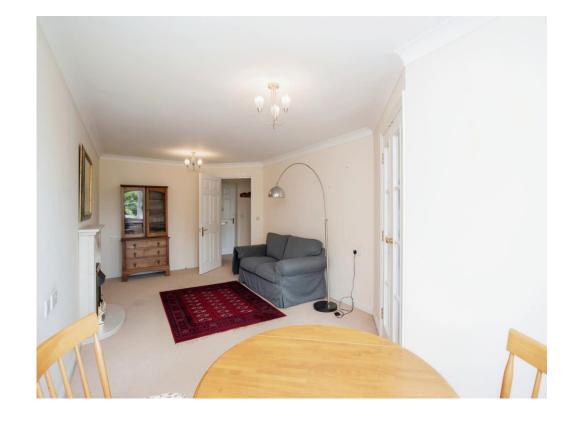

### Lounge/ dining area

10' 8" max x 22' 8" max (  $3.25 m \; max \; x \; 6.91 m \; max$  )

Window.