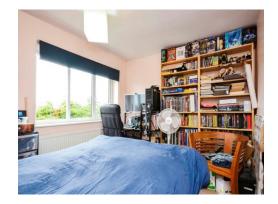

## Bedroom 1

9' 5" plus recess x 11' 1" max ( 2.87m plus recess x 3.38m max ) Radiator, window.