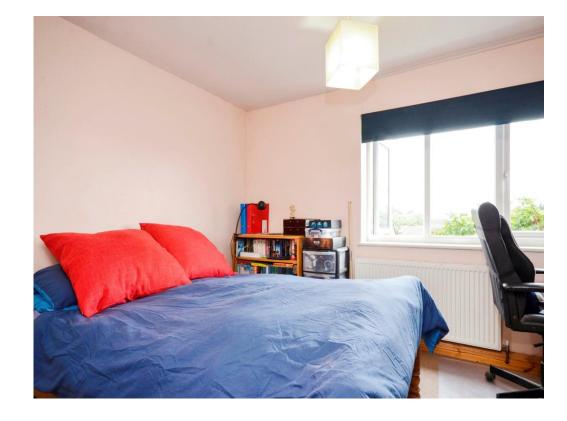

## Bedroom 1

9' 5" plus recess x 11' 1" max ( 2.87m plus recess x 3.38m max ) Radiator, window.