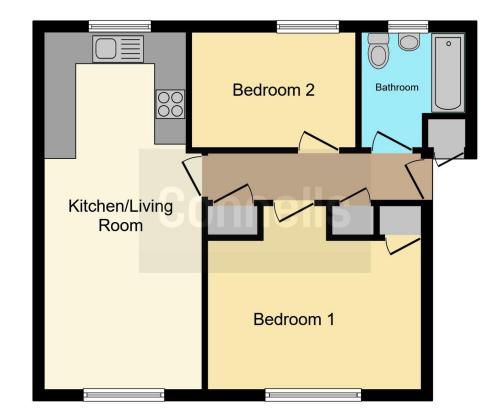

## Kitchen/ Lounge Area

20' 1" max x 9' 1" max ( 6.12m max x 2.77m max ) Range of wall and base units, cooker point,

stainless steel sink, radiator windows.

## Bedroom 1

9' 5" plus recess x 11' 1" max ( 2.87m plus recess x 3.38m max ) Radiator, window.

#### Bedroom 2

9' 1" x 7' 3" ( 2.77m x 2.21m ) Radiator, window to side.

#### Bathroom

Bath, shower attachment, tiled walls, window, wash hand basin, WC, radiator.

Garage

Residential Sales & Lettings | Mortgage Services | Conveyancing | Surveyors | Land & New Homes

To view this property please contact Connells on