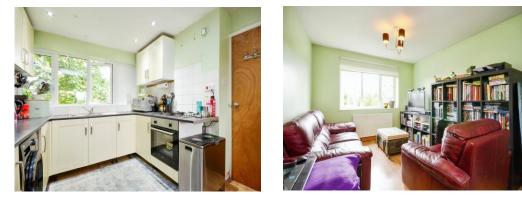

## Kitchen/ Lounge Area

20' 1" max x 9' 1" max ( 6.12m max x 2.77m max ) Range of wall and base units, cooker point,

stainless steel sink, radiator windows.