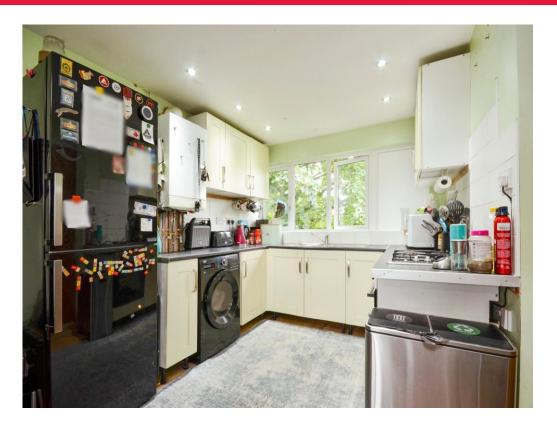

## Kitchen/ Lounge Area

20' 1" max x 9' 1" max ( 6.12m max x 2.77m max ) Range of wall and base units, cooker point,

stainless steel sink, radiator windows.