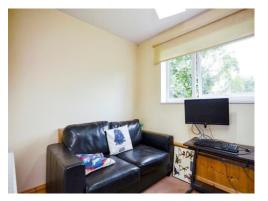

the master bedroom on the left and the bathroom on the right. Continue on and you find the second bedroom and the lounge/ kitchen. With gas central heating and double glazing, a modern fitted kitchen, spacious double bedroom and bright lounge, your viewing is highly recommended.



#### **Communal Entrance**

Front door.

#### **Entrance Hall**

Front door.

## Kitchen/ Lounge Area

20' 1" max x 9' 1" max ( 6.12m max x 2.77m max ) Range of wall and base units, cooker point,

stainless steel sink, radiator windows.

## Bedroom 1

9' 5" plus recess x 11' 1" max ( 2.87m plus recess x 3.38m max ) Radiator, window.

#### Bedroom 2

9' 1" x 7' 3" ( 2.77m x 2.21m ) Radiator, window to side.

#### Bathroom

Bath, shower attachment, tiled walls, window, wash hand basin, WC, radiator.

Garage













Residential Sales & Lettings | Mortgage Services | Conveyancing | Surveyors | Land & New Homes





To view this property please contact Connells on

#### T 01923 674504 E leavesden@connells.co.uk

1 Cunningham Way Leavesden Abbots Langley WD25 7NG

EPC Rating: C Council Tax Band: B Service Charge: 2486.64 Ground Rent: 10.00

Tenure: Leasehold





view this property online connells.co.uk/Property/LEA102218

This is a Leasehold property with details as follows; Term of Lease 990 years from 06 Nov 2024. Should you require further information please contact the branch. Please Note additional fees could be incurred for items such as

1. MONEY LAUNDERING REGULATIONS Intending purchasers will be asked to produce identification documentation at a later stage and we would ask for your co-