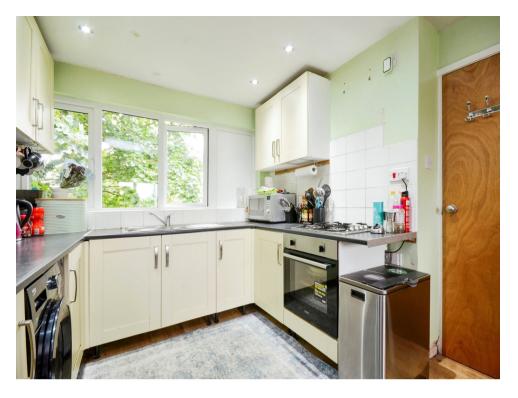

### Kitchen/ Lounge Area

20' 1" max x 9' 1" max ( 6.12m max x 2.77m max )

Range of wall and base units, cooker point, stainless steel sink, radiator windows.