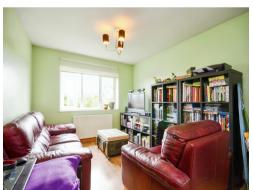

### Kitchen/ Lounge Area

20' 1" max x 9' 1" max ( 6.12m max x 2.77m max )

Range of wall and base units, cooker point, stainless steel sink, radiator windows.