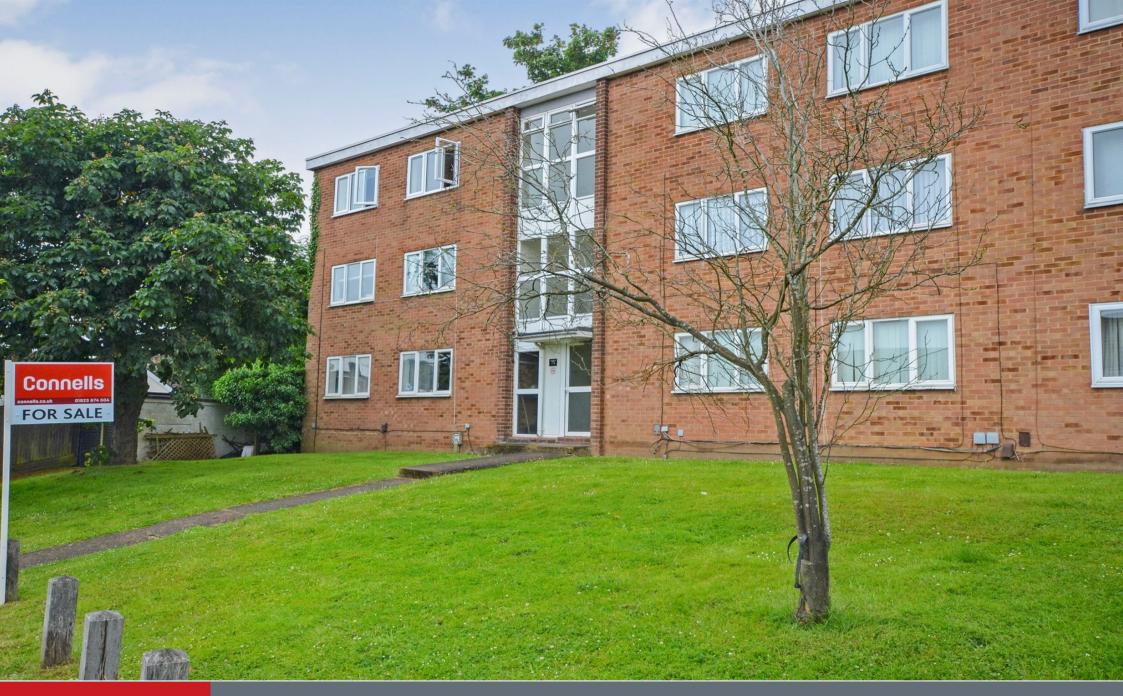

## **Property Description**

A two bedroom second floor flat in this popular development with garage and parking. This property has a 43 year lease so may be of interest to investors. This home is located well for several sought after schools such as Alban Wood, Leavesden Green and Kingsway. There is a local grocery store and this home is well placed for the North Orbital Road and the M1 and A41. As you enter this home you find the master bedroom on the left and the bathroom on the right. Continue on and you find the second bedroom and the lounge/kitchen. With gas central heating and double glazing, a modern fitted kitchen, spacious double bedroom and bright lounge, your viewing is highly recommended.

# Garage

Residential Sales & Lettings | Mortgage Services | Conveyancing | Surveyors | Land & New Homes

Tenure: Leasehold

**EPC Rating: C** 

view this property online connells.co.uk/Property/LEA102218

1. MONEY LAUNDERING REGULATIONS Intending purchasers will be asked to produce identification documentation at a later stage and we would ask for your co-operation in order that there will be no delay in agreeing the sale. 2. These particulars do not constitute part or all of an offer or contract. 3. The measurements indicated are supplied for guidance only and as such must be considered incorrect. Potential buyers are advised to recheck measurements before committing to any expense. 4. We have not tested any apparatus, equipment, fixtures, fittings or services and it is in the buyers interest to check the working condition of any appliances.