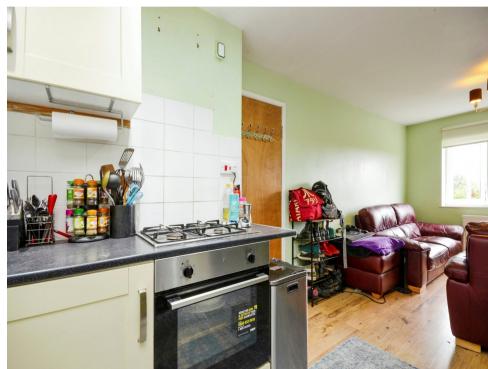

### Kitchen/ Lounge Area

20' 1" max x 9' 1" max ( 6.12m max x 2.77m max )

Range of wall and base units, cooker point, stainless steel sink, radiator windows.