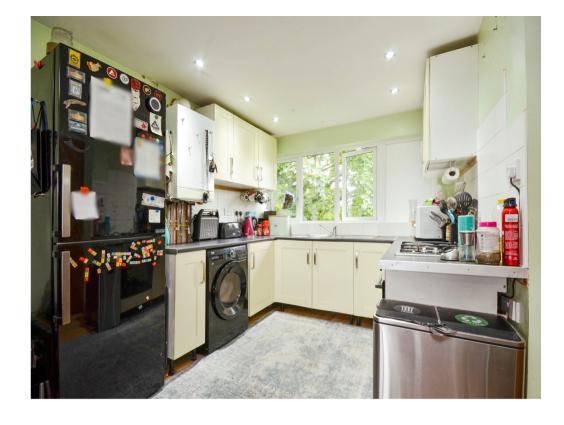

### Kitchen/ Lounge Area

20' 1" max x 9' 1" max ( 6.12m max x 2.77m max )

Range of wall and base units, cooker point, stainless steel sink, radiator windows.