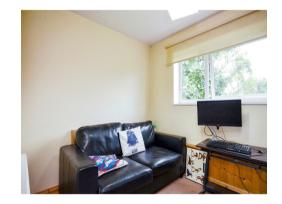

### Kitchen/ Lounge Area

20' 1" max x 9' 1" max ( 6.12m max x 2.77m max )

Range of wall and base units, cooker point, stainless steel sink, radiator windows.