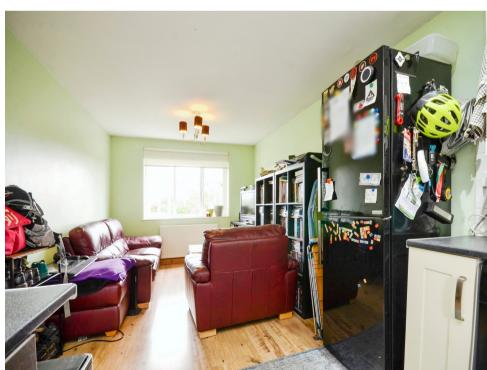

### Kitchen/ Lounge Area

20' 1" max x 9' 1" max ( 6.12m max x 2.77m max )

Range of wall and base units, cooker point, stainless steel sink, radiator windows.