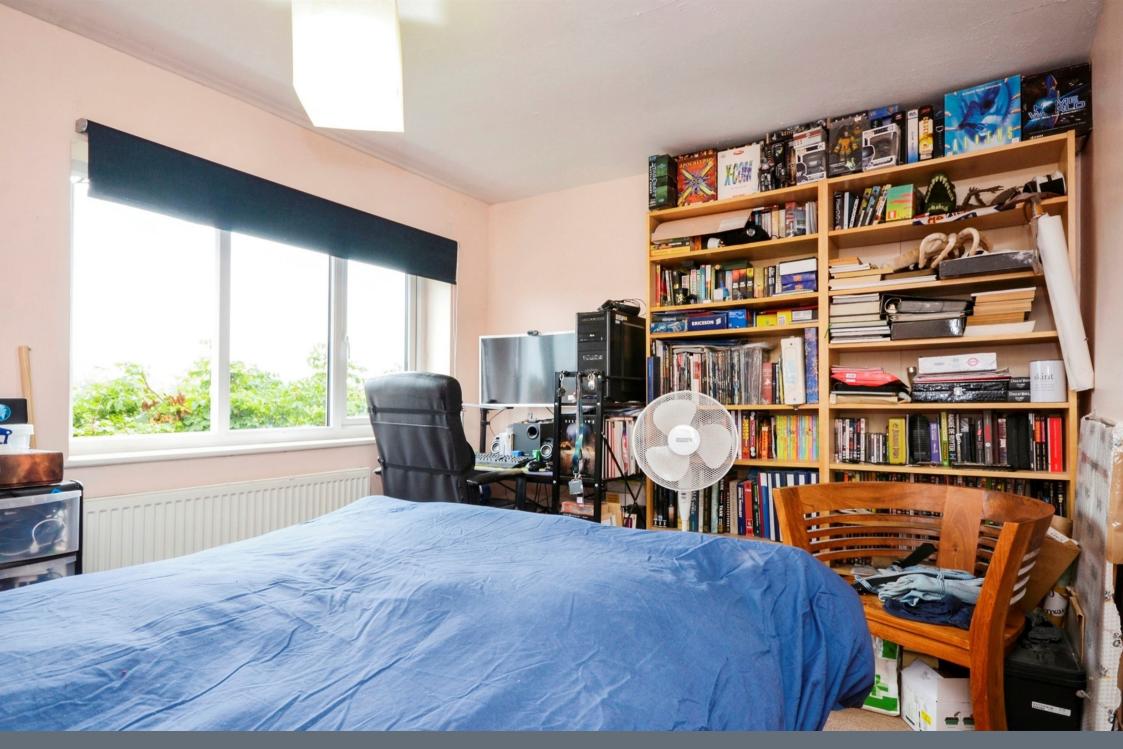

#### **Bedroom 1**

9' 5" plus recess x 11' 1" max ( 2.87m plus recess x 3.38m max )

Radiator, window.