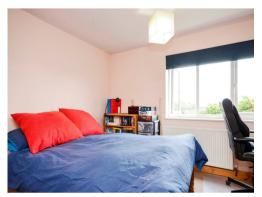

#### **Bedroom 1**

9' 5" plus recess x 11' 1" max ( 2.87m plus recess x 3.38m max )

Radiator, window.

## Bedroom 2

9' 1" x 7' 3" ( 2.77m x 2.21m ) Radiator, window to side.