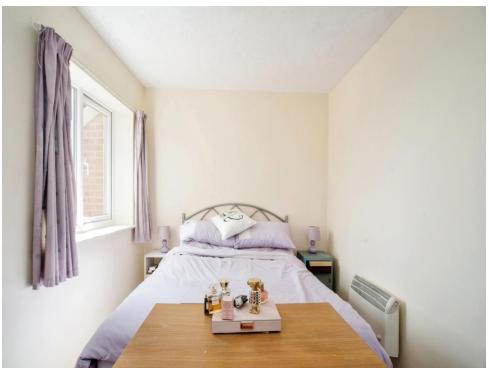

## Bedroom 1

9' 10" max x 12' 4" plus recess ( 3.00m max x 3.76m plus recess )

Window, fitted wardrobe,