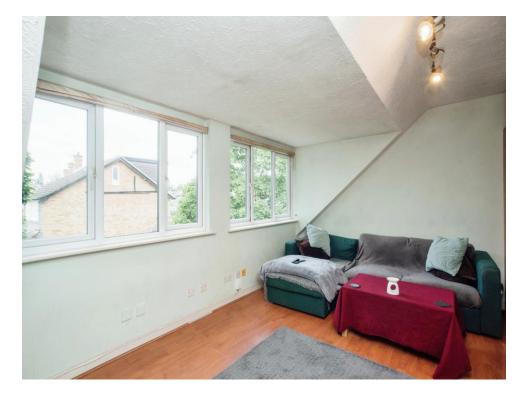

## Lounge

15' 1" max x 12' 3" max ( 4.60m max x 3.73m max )

Two windows, laminate flooring, reduced ceiling height.