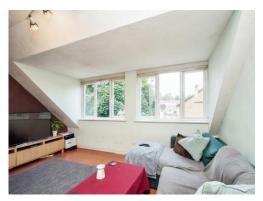

## Lounge

15' 1" max x 12' 3" max ( 4.60m max x 3.73m max )

Two windows, laminate flooring, reduced ceiling height.