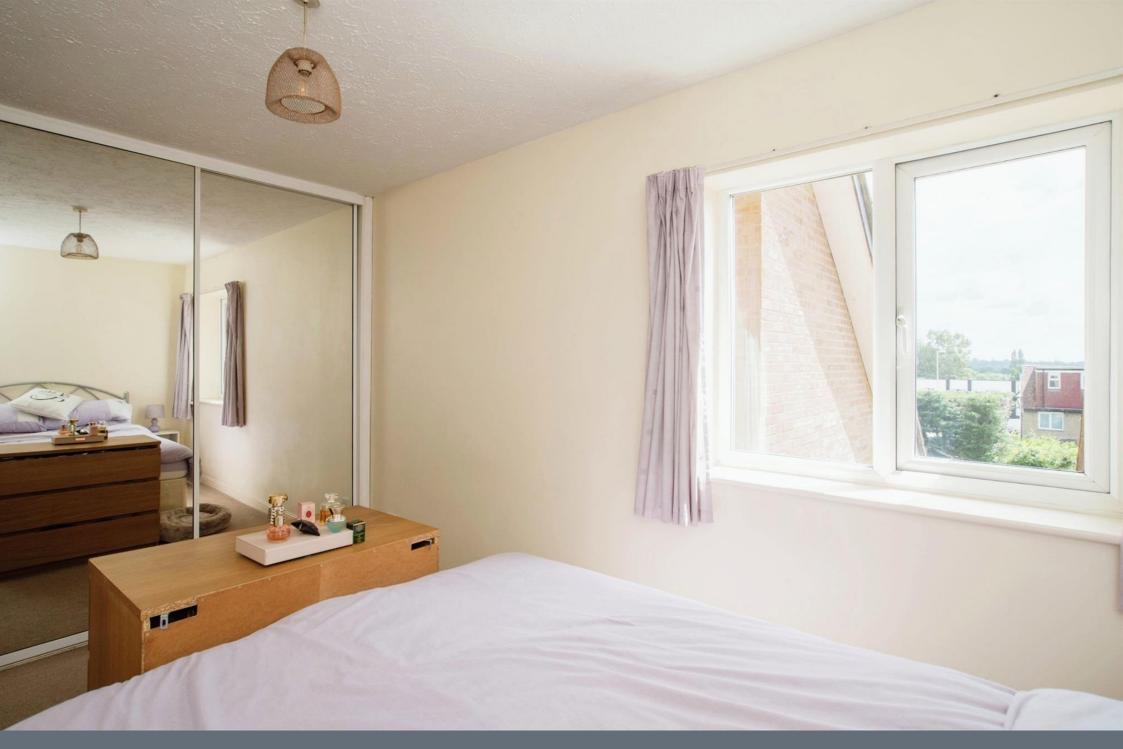

## Bedroom 1

9' 10" max x 12' 4" plus recess ( 3.00m max x 3.76m plus recess )

Window, fitted wardrobe,