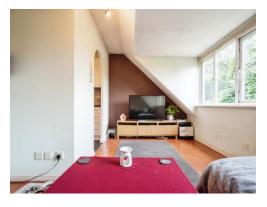

## Lounge

15' 1" max x 12' 3" max ( 4.60m max x 3.73m max )

Two windows, laminate flooring, reduced ceiling height.