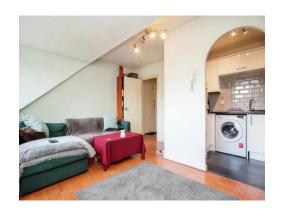

#### Kitchen

5' 8" x 7' 7" ( 1.73m x 2.31m )

Fitted kitchen comprising wall and base units, stainless steel sink with drainer, cooker point with cooker hood.