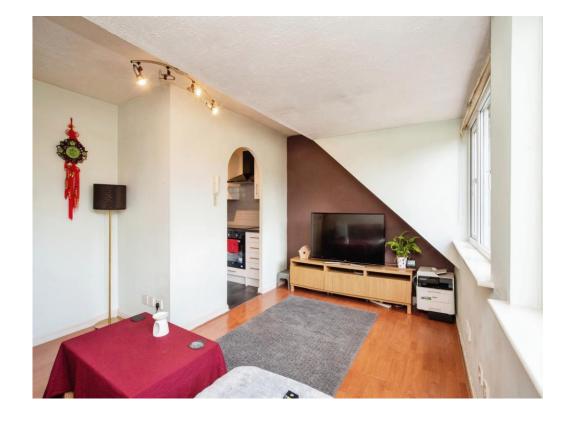

## Lounge

15' 1" max x 12' 3" max ( 4.60m max x 3.73m max )

Two windows, laminate flooring, reduced ceiling height.