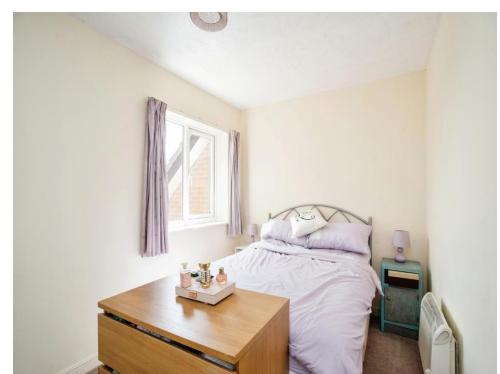

## Bedroom 1

9' 10" max x 12' 4" plus recess ( 3.00m max x 3.76m plus recess )

Window, fitted wardrobe,