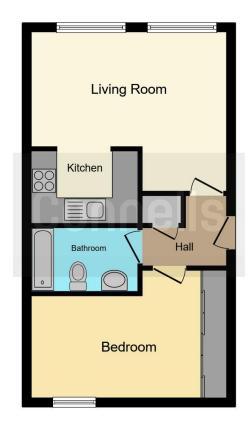

# **Property Description**

A delightful one bedroom second floor flat. Presented in very good decorative order throughout this property features a long lease, residents parking, communal gardens, partly boarded loft space, double bedroom and a bright and airy lounge leading to modern fitted kitchen. This development is well placed for St Albans Road, North Orbital Road, Garston station and Stanborough Park for recreation.

#### **Entrance Hall**

Front door.

## Lounge

15' 1" max x 12' 3" max ( 4.60m max x 3.73m max )

Two windows, laminate flooring, reduced ceiling height.

#### Kitchen

5' 8" x 7' 7" ( 1.73m x 2.31m )

Fitted kitchen comprising wall and base units, stainless steel sink with drainer, cooker point with cooker hood.

## Bedroom 1

9' 10" max x 12' 4" plus recess ( 3.00m max x 3.76m plus recess )

Window, fitted wardrobe,

### **Bathroom**

Bath with shower attachment over, WC, wash

hand basin, tiled walls, extractor fan.

**Outside** 

**Communal Gardens** 

**Residents Parking** 

Residential Sales & Lettings | Mortgage Services | Conveyancing | Surveyors | Land & New Homes

This floor plan is for illustrative purposes only. It is not drawn to scale. Any measurements, floor areas (including any total floor area), openings and orientation are approximate. No details are guaranteed, they cannot be relied upon for any purpose and they do not form part of any agreement. No liability is taken for any error, omission or misstatement. A party must rely upon its own inspection(s). Powered by www.focalagent.com