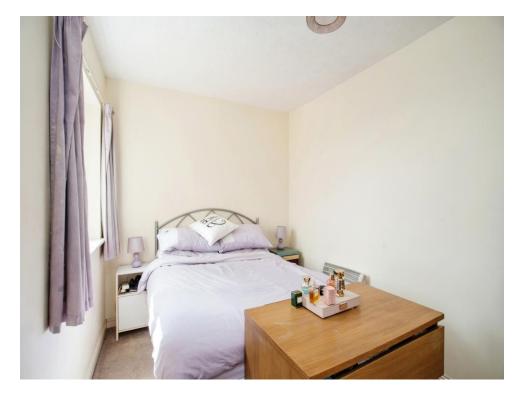

## Bedroom 1

9' 10" max x 12' 4" plus recess ( 3.00m max x 3.76m plus recess )

Window, fitted wardrobe,