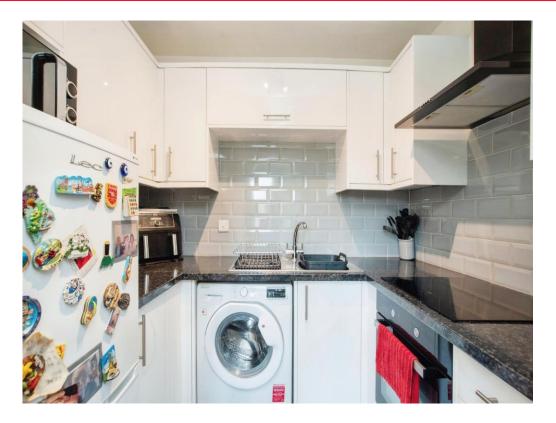

#### Kitchen

5' 8" x 7' 7" ( 1.73m x 2.31m )

Fitted kitchen comprising wall and base units, stainless steel sink with drainer, cooker point with cooker hood.