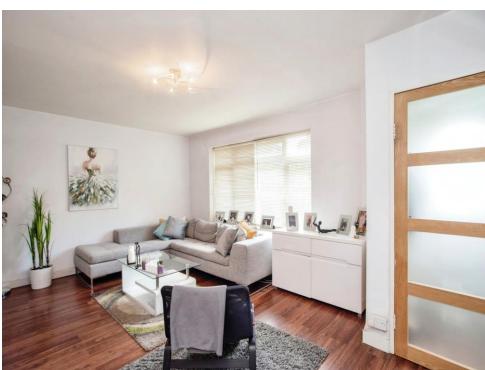

# **Living Room**

17' 7" max x 12' 1" max ( 5.36m max x 3.68m max )

Radiator, built in storage, window.