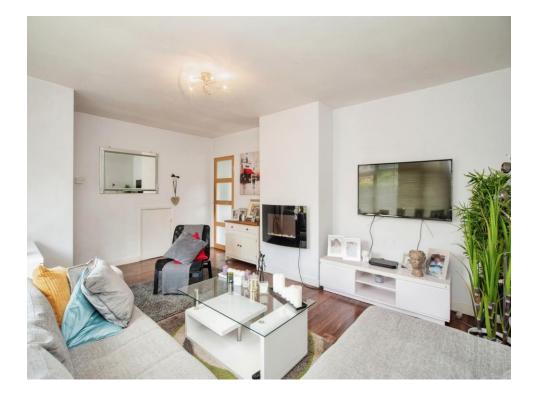

# **Living Room**

17' 7" max x 12' 1" max ( 5.36m max x 3.68m max )

Radiator, built in storage, window.