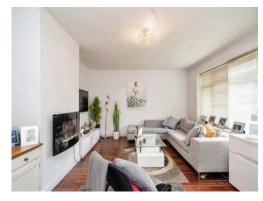

# **Living Room**

17' 7" max x 12' 1" max ( 5.36m max x 3.68m max )

Radiator, built in storage, window.