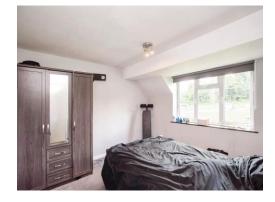

# Bedroom 2

11' 4" max x 11' 3" plus recess (  $3.45 m \ max \ x$   $3.43 m \ plus recess$  )

Radiator, window, reduced head height.