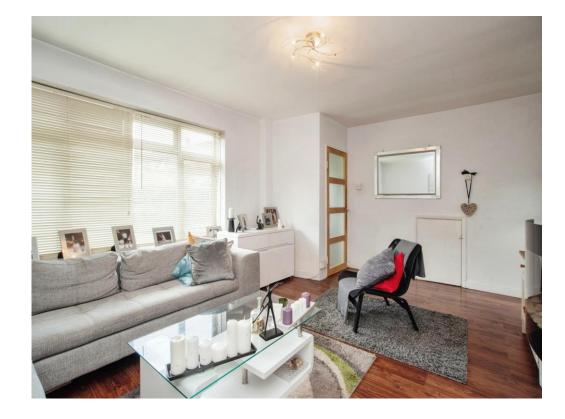

# **Living Room**

17' 7" max x 12' 1" max ( 5.36m max x 3.68m max )

Radiator, built in storage, window.