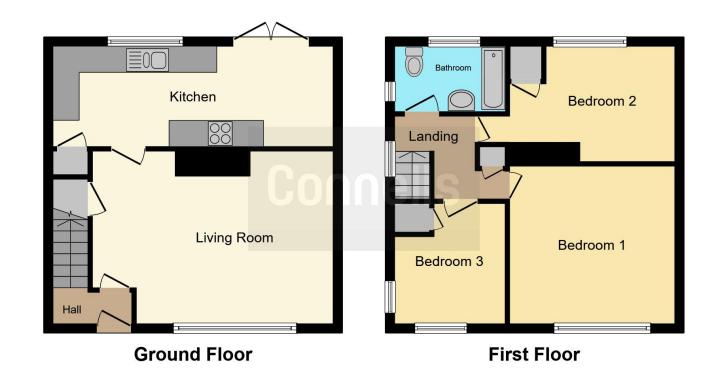

## **Entrance Hall**

Front door.

# **Living Room**

17' 7" max x 12' 1" max ( 5.36m max x 3.68m max )

Radiator, built in storage, window.

#### Kitchen

20' 9" max x 7' 5" max ( 6.32 m max x 2.26 m max )

Range of wall and base units, radiator, built in storage, cooker point, cooker hood, sink with drainer, patio doors to rear garden.

# **First Floor Landing**

#### **Bedroom 1**

14' 6" max x 9' 2" max ( 4.42m max x 2.79m max )

Radiator, window, built in wardrobes.

# Bedroom 2

11' 4" max x 11' 3" plus recess (  $3.45 m \ max \ x$   $3.43 m \ plus recess$  )

Radiator, window, reduced head height.

## Bedroom 3

9' 2" max x 7' 5" max ( 2.79m max x 2.26m max )

Windows to side and front, radiator, built in wardrobe.

# Bathroom

Heated towel rail, WC, radiator, windows, tiled walls, bath with shower attachment.