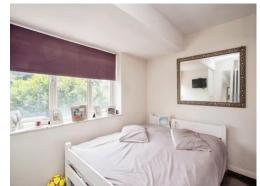

#### **Bedroom 1**

14' 6" max x 9' 2" max ( 4.42m max x 2.79m max )

Radiator, window, built in wardrobes.