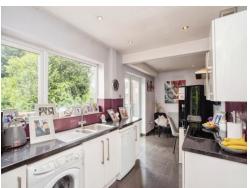

#### Kitchen

20' 9" max x 7' 5" max ( 6.32 m max x 2.26 m max )

Range of wall and base units, radiator, built in storage, cooker point, cooker hood, sink with drainer, patio doors to rear garden.