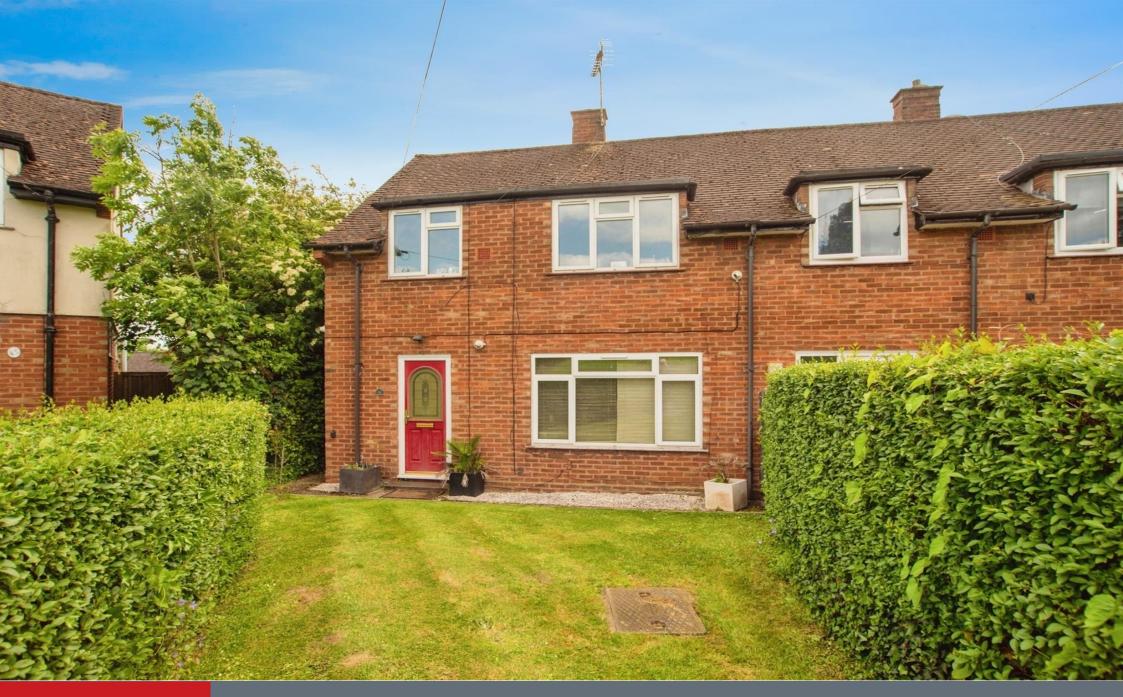

# **Property Description**

A fantastic three bedroom house presented in modern decorative order. Featuring a large lounge, bright and airy fitted kitchen with breakfast area overlooking landscaped garden, two double bedrooms and a single bedroom and a family bathroom. This residence is perfect for family living and your viewing is highly recommended. Abbots Langley school and Tanners Wood school are both in the locality, there is a local grocery store and Kings Langley station is near-by. Your viewing is highly recommended.

#### Rear Garden

Lawn area, patio area.

## **Front Garden**

Lawn area.

Residential Sales & Lettings | Mortgage Services | Conveyancing | Surveyors | Land & New Homes

This floor plan is for illustrative purposes only. It is not drawn to scale. Any measurements, floor areas (including any total floor area), openings and orientation are approximate. No details are guaranteed, they cannot be relied upon for any purpose and they do not form part of any agreement. No liability is taken for any error, omission or misstatement. A party must rely upon its own inspection(s). Powered by www.focalagent.com