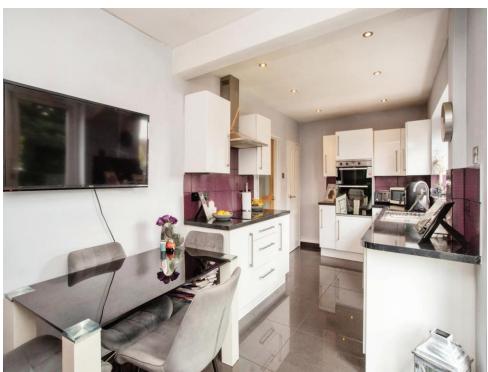

#### Kitchen

20' 9" max x 7' 5" max ( 6.32 m max x 2.26 m max )

Range of wall and base units, radiator, built in storage, cooker point, cooker hood, sink with drainer, patio doors to rear garden.