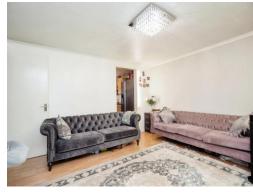

## Lounge

13' 6" x 13' 1" ( 4.11m x 3.99m )

Patio doors to side leading to communal gardens.