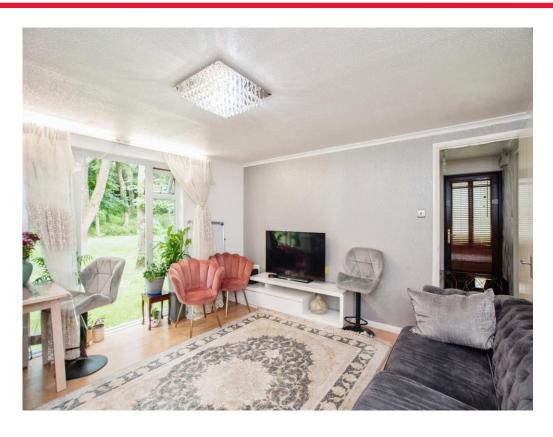

## Lounge

13' 6" x 13' 1" ( 4.11m x 3.99m )

Patio doors to side leading to communal gardens.