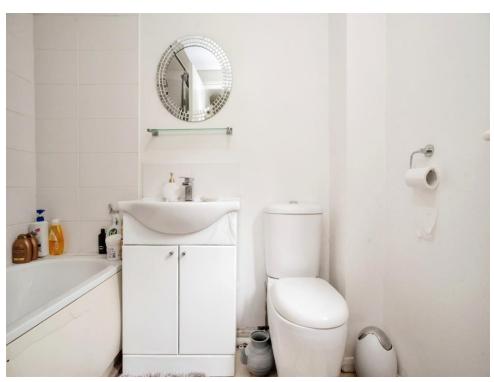

#### Bathroom

Bath, shower attachment over, window, wash hand basin in vanity unit, tiled floor, WC.