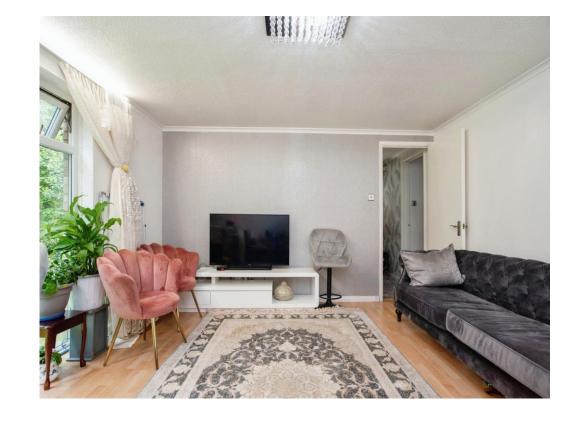

## Lounge

13' 6" x 13' 1" ( 4.11m x 3.99m )

Patio doors to side leading to communal gardens.