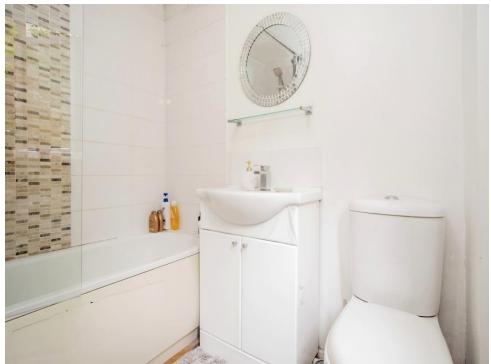

#### Bathroom

Bath, shower attachment over, window, wash hand basin in vanity unit, tiled floor, WC.