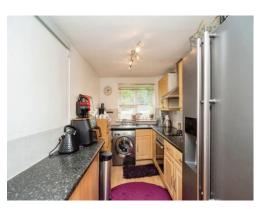

#### Kitchen

11' 10" x 6' 10" ( 3.61m x 2.08m )

Fitted kitchen comprising wall and base units, stainless steel sink with drainer, window, fitted oven and hob, cooker hood.