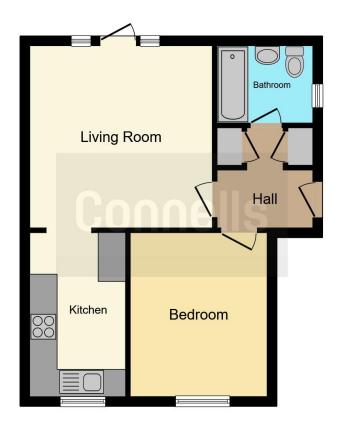

#### **Entrance Hall**

Front door,

## Lounge

13' 6" x 13' 1" ( 4.11m x 3.99m )

Patio doors to side leading to communal gardens.

#### Kitchen

11' 10" x 6' 10" ( 3.61m x 2.08m )

Fitted kitchen comprising wall and base units, stainless steel sink with drainer, window, fitted oven and hob, cooker hood.

### **Bedroom 1**

10' x 11' ( 3.05m x 3.35m )

Window.

#### Bathroom

Bath, shower attachment over, window, wash hand basin in vanity unit, tiled floor, WC.