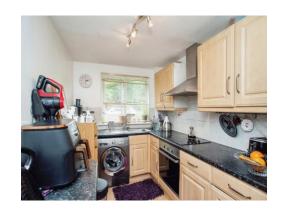

#### Kitchen

11' 10" x 6' 10" ( 3.61m x 2.08m )

Fitted kitchen comprising wall and base units, stainless steel sink with drainer, window, fitted oven and hob, cooker hood.