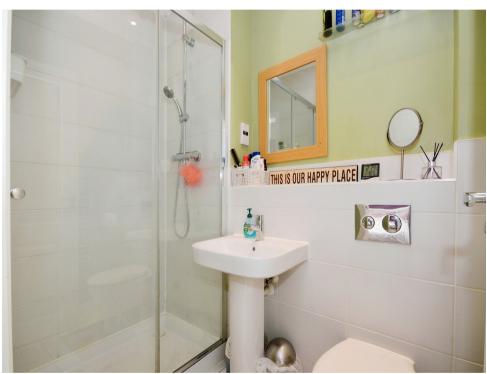

### **Bathroom**

Tiled walls, wash hand basin, radiator, bath and shower cubicle, sky light.