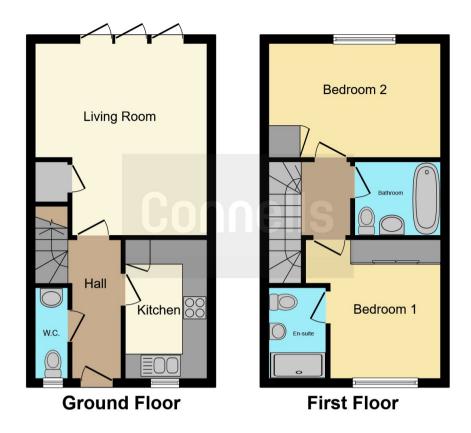

#### **Entrance Hall**

Front door.

#### Cloakroom

WC, wash hand basin, radiator, window, tiled walls, extractor fan.

### Lounge

13' 10" max x 15' 7" max ( 4.22m max x 4.75m max )

Bi-folding doors to rear, two radiators, built in storage.

#### Kitchen

6'8" x 11'2" ( 2.03m x 3.40m )

Integrated dishwasher, cooker point with cooker hood, fridge/ freezer, stainless steel sink with drainer, plumed for washing machine, window.

## **First Floor Landing**

# Bedroom 1

11' 3" max x 8' 1" plus recess ( 3.43m max x 2.46m plus recess )

Radiator, window, fitted wardrobe.

### **Ensuite**

Extractor fan, tiled walls, shower cubicle, shaver point, wash hand basin, WC, radiator.

#### Bedroom 2

8' 1" x 13' 1" max ( 2.46m x 3.99m max ) Carpet, radiator, window.

### **Bathroom**

Tiled walls, wash hand basin, radiator, bath and shower cubicle, sky light.