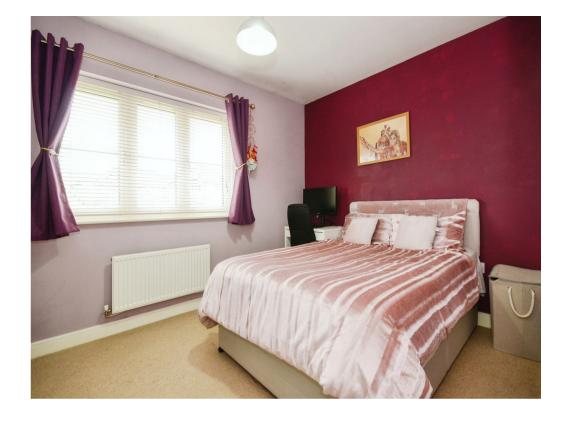

# Bedroom 1

11' 3" max x 8' 1" plus recess ( 3.43m max x 2.46m plus recess )

Radiator, window, fitted wardrobe.

#### Bedroom 2

8' 1" x 13' 1" max ( 2.46m x 3.99m max ) Carpet, radiator, window.