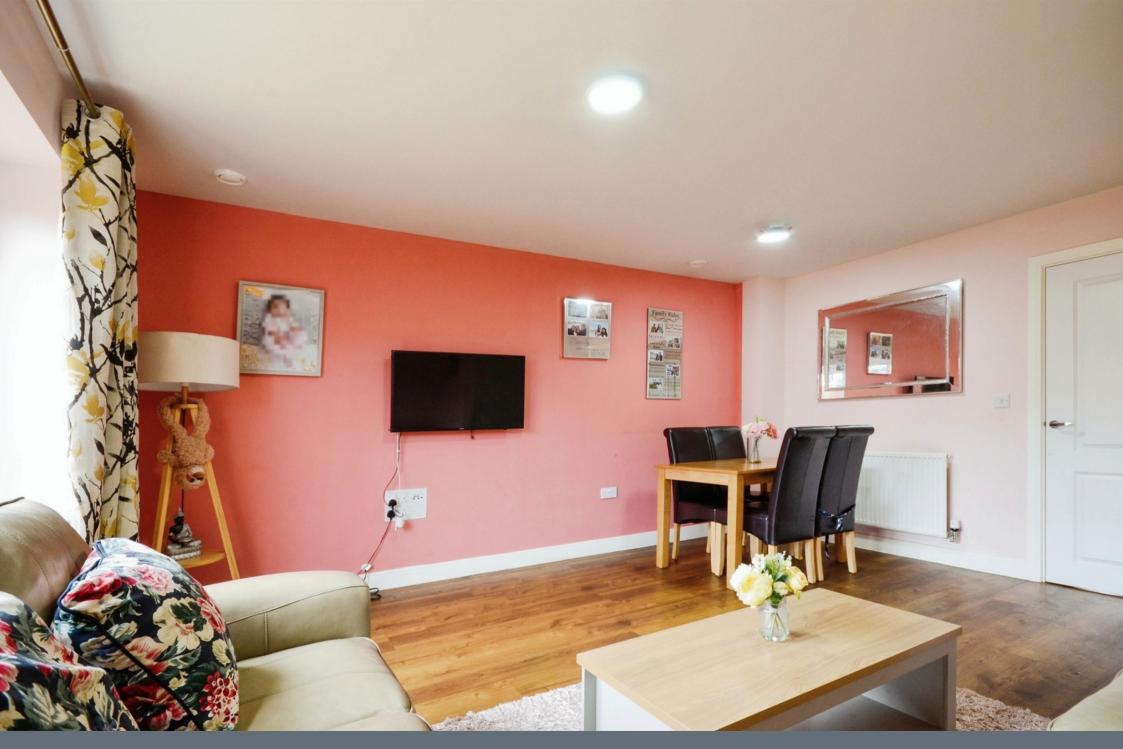

### Lounge

13' 10" max x 15' 7" max ( 4.22m max x 4.75m max )

Bi-folding doors to rear, two radiators, built in storage.