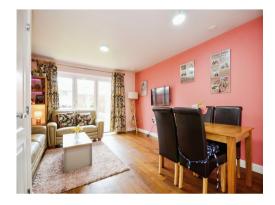

### Lounge

13' 10" max x 15' 7" max ( 4.22m max x 4.75m max )

Bi-folding doors to rear, two radiators, built in storage.