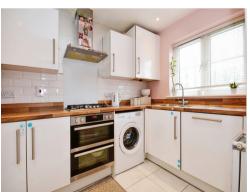

#### Kitchen

6'8" x 11'2" ( 2.03m x 3.40m )

Integrated dishwasher, cooker point with cooker hood, fridge/ freezer, stainless steel sink with drainer, plumed for washing machine, window.