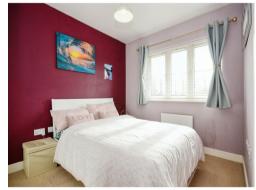

# Bedroom 1

11' 3" max x 8' 1" plus recess ( 3.43m max x 2.46m plus recess )

Radiator, window, fitted wardrobe.

#### Bedroom 2

8' 1" x 13' 1" max ( 2.46m x 3.99m max ) Carpet, radiator, window.