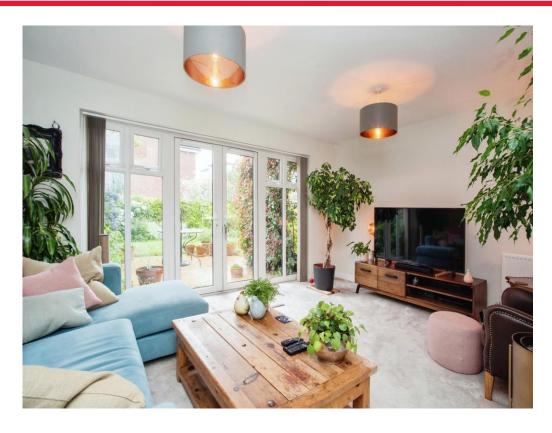

## **Living Room**

12' 4" x 15' (3.76m x 4.57m)

Doors to garden, carpet, radiator.