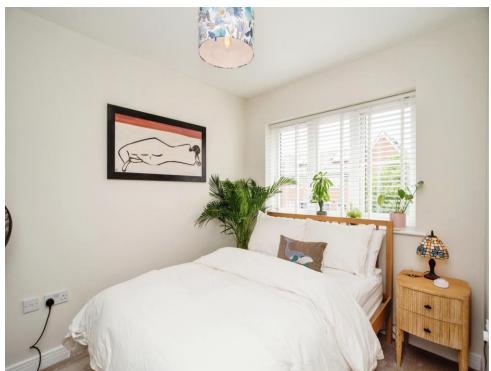

### **Bedroom 1**

10' 1" plus wardrobe x 8' 2" ( 3.07m plus wardrobe x 2.49m )

Carpet, fitted wardrobe, radiator, window.

## Bedroom 2

8' 2" x 12' 6" ( 2.49m x 3.81m )

Radiator, window, carpet.

## Bedroom 3

7' 3" x 8' 7" ( 2.21m x 2.62m )

Carpet, radiator, window.