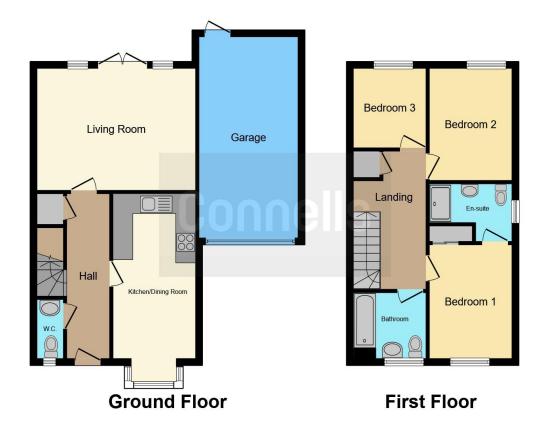

### **Entrance Hall**

Front door.

### Cloakroom

WC, extractor fan, wash hand basin, tiled walls.

#### Kitchen/ Diner

17' 1" plus bay x 8' 3" max ( 5.21m plus bay x 2.51m max )

Range of wall and base units, tiled walls, bay window, radiator, sink with drainer, double induction cooker, five ring hob, cooker hood, space for fridge/ freezer and washing machine.

## **Living Room**

12' 4" x 15' (3.76m x 4.57m)

Doors to garden, carpet, radiator.

# **First Floor Landing**

### **Bedroom 1**

10' 1" plus wardrobe x 8' 2" ( 3.07m plus wardrobe x 2.49m )

Carpet, fitted wardrobe, radiator, window.

### **Ensuite**

Shower cubicle, WC, tiled walls, window, radiator, WC, extractor fan, shaver point.

## Bedroom 2

8' 2" x 12' 6" ( 2.49m x 3.81m )

Radiator, window, carpet.

## Bedroom 3

7' 3" x 8' 7" ( 2.21m x 2.62m )

Carpet, radiator, window.

#### **Bathroom**

Bath with shower attachment over, extractor fan, window, shaver point, radiator, WC.

## Garage