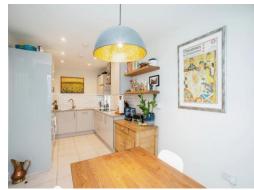

#### Kitchen/ Diner

17' 1" plus bay x 8' 3" max ( 5.21m plus bay x 2.51m max )

Range of wall and base units, tiled walls, bay window, radiator, sink with drainer, double induction cooker, five ring hob, cooker hood, space for fridge/ freezer and washing machine.