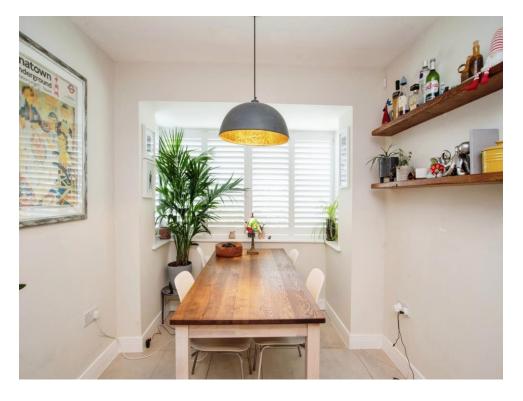

#### Kitchen/ Diner

17' 1" plus bay x 8' 3" max ( 5.21m plus bay x 2.51m max )

Range of wall and base units, tiled walls, bay window, radiator, sink with drainer, double induction cooker, five ring hob, cooker hood, space for fridge/ freezer and washing machine.