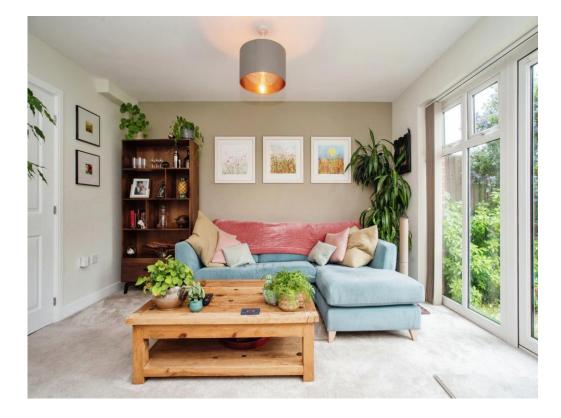

## **Living Room**

12' 4" x 15' (3.76m x 4.57m)

Doors to garden, carpet, radiator.