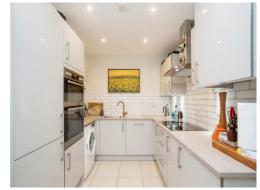

#### Kitchen/ Diner

17' 1" plus bay x 8' 3" max ( 5.21m plus bay x 2.51m max )

Range of wall and base units, tiled walls, bay window, radiator, sink with drainer, double induction cooker, five ring hob, cooker hood, space for fridge/ freezer and washing machine.