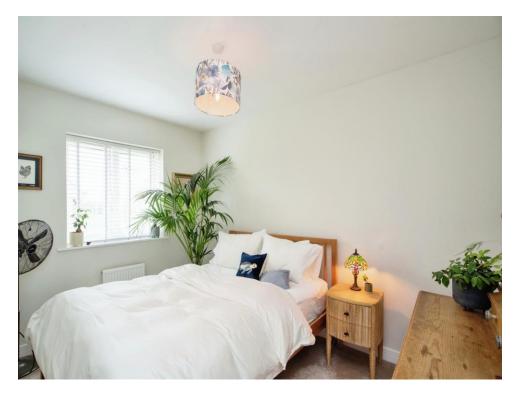

### **Bedroom 1**

10' 1" plus wardrobe x 8' 2" ( 3.07m plus wardrobe x 2.49m )

Carpet, fitted wardrobe, radiator, window.

## Bedroom 2

8' 2" x 12' 6" ( 2.49m x 3.81m )

Radiator, window, carpet.