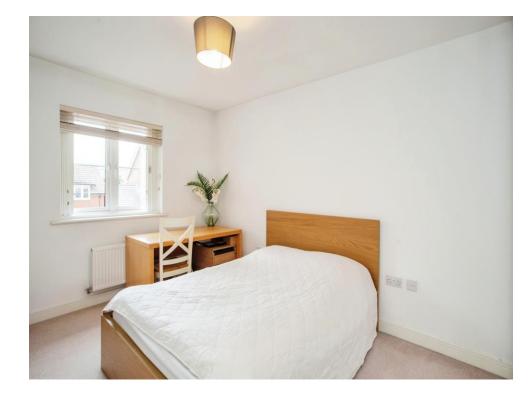

## Bedroom 3

8' 9" max x 13' 1" max ( 2.67m max x 3.99m max )

Radiator, window.