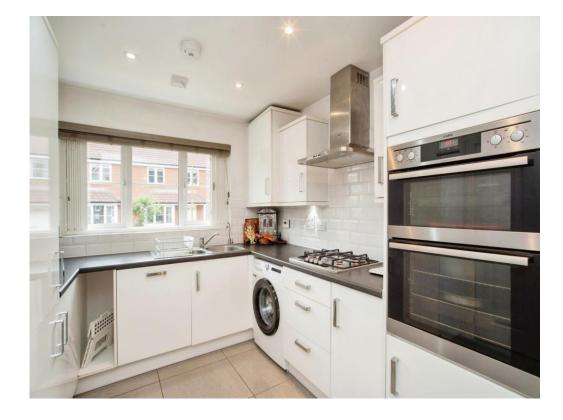

## Kitchen/ Diner

8' 11" x 16' 5" ( 2.72m x 5.00m )

Fitted kitchen comprising wall and base units, cooker point and cooker hood, space for fridge/ freezer, stainless steel sink with drainer, window, radiator, space for breakfast table.