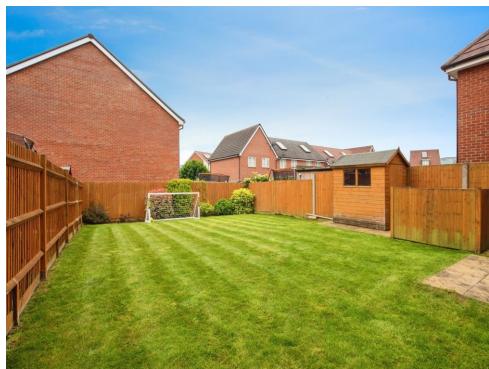

Fitted kitchen comprising wall and base units, cooker point and cooker hood, space for fridge/ freezer, stainless steel sink with drainer, window, radiator, space for breakfast table.

#### Wc

Window, wash hand basin, WC, extractor fan, radiator.

# **First Floor Landing**

## **Bedroom 1**

16' 4" x 12' 9" ( 4.98m x 3.89m )

Radiator, two windows.

# Bedroom 2

12' 3" x 10' 3" ( 3.73m x 3.12m )

Radiator, window.

## **Ensuite**

Extractor fan, WC, tiled walls, shower cubicle, shower cubicle, WC, heated towel rail, wash hand basin.

## Bedroom 3

8' 9" max x 13' 1" max ( 2.67m max x 3.99m max )

Radiator, window.

#### **Bathroom**

Bath with shower attachment over, wash hand basin, WC, window, radiator.

## Outside

# Rear Garden

Landscaped lawn area, patio area.

# Garage



















This floor plan is for illustrative purposes only. It is not drawn to scale. Any measurements, floor areas (including any total floor area), openings and orientation are approximate. No details are guaranteed, they cannot be relied upon for any purpose and they do not form part of any agreement. No liability is taken for any error, omission or misstatement. A party must rely upon its own inspection(s). Powered by www.focalagent.com

To view this property please contact Connells on

T 01923 674504 E leavesden@connells.co.uk

1 Cunningham Way Leavesden Abbots Langley WD25 7NG

view this property online connells.co.uk/Property/LEA102957

Tenure: Freehold





<sup>1.</sup> MONEY LAUNDERING REGULATIONS Intending purchasers will be asked to produce identification documentation at a late