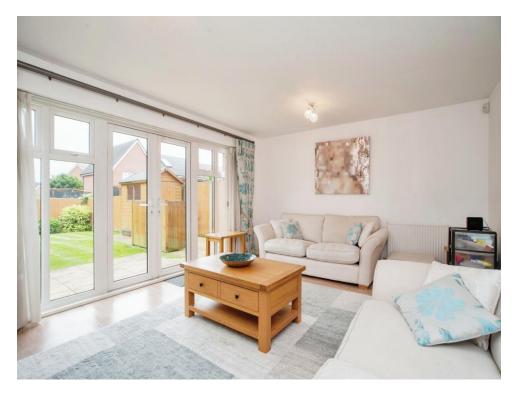

# Lounge

13' 9" x 16' 3" ( 4.19m x 4.95m )

Two radiators, laminate flooring, window, patio doors.