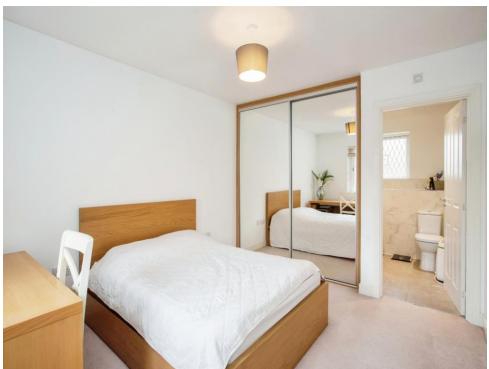

# Bedroom 2

12' 3" x 10' 3" ( 3.73m x 3.12m )

Radiator, window.

## **Ensuite**

Extractor fan, WC, tiled walls, shower cubicle, shower cubicle, WC, heated towel rail, wash hand basin.