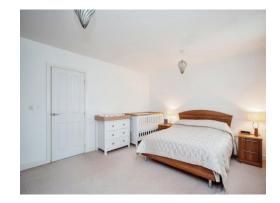

5.00m )

Fitted kitchen comprising wall and base units, cooker point and cooker hood, space for fridge/ freezer, stainless steel sink with drainer, window, radiator, space for breakfast table.

#### Wc

Window, wash hand basin, WC, extractor fan, radiator.

# **First Floor Landing**

## **Bedroom 1**

16' 4" x 12' 9" ( 4.98m x 3.89m )

Radiator, two windows.

# Bedroom 2

12' 3" x 10' 3" ( 3.73m x 3.12m )

Radiator, window.

## **Ensuite**

Extractor fan, WC, tiled walls, shower cubicle, shower cubicle, WC, heated towel rail, wash hand basin.

## Bedroom 3

8' 9" max x 13' 1" max ( 2.67m max x 3.99m max )

Radiator, window.

#### **Bathroom**

Bath with shower attachment over, wash hand basin, WC, window, radiator.

## Outside

# Rear Garden

Landscaped lawn area, patio area.

# Garage



















This floor plan is for illustrative purposes only. It is not drawn to scale. Any measurements, floor areas (including any total floor area), openings and orientation are approximate. No details are guaranteed, they cannot be relied upon for any purpose and they do not form part of any agreement. No liability is taken for any error, omission or misstatement. A party must rely upon its own inspection(s). Powered by www.focalagent.com

To view this property please contact Connells on

T 01923 674504 E leavesden@connells.co.uk

1 Cunningham Way Leavesden Abbots Langley WD25 7NG

view this property online connells.co.uk/Property/LEA102957

Tenure: Freehold





<sup>1.</sup> MONEY LAUNDERING REGULATIONS Intending purchasers will be asked to produce identification documentation a