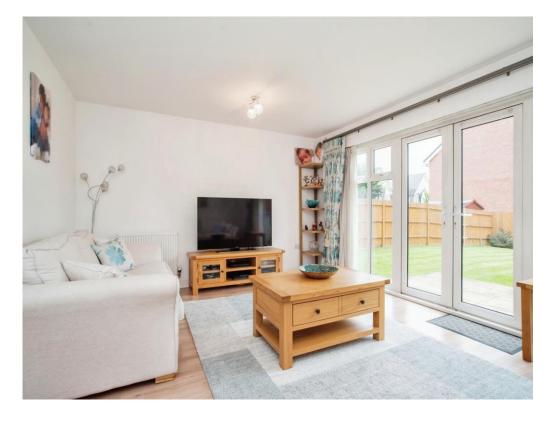

# Lounge

13' 9" x 16' 3" ( 4.19m x 4.95m )

Two radiators, laminate flooring, window, patio doors.