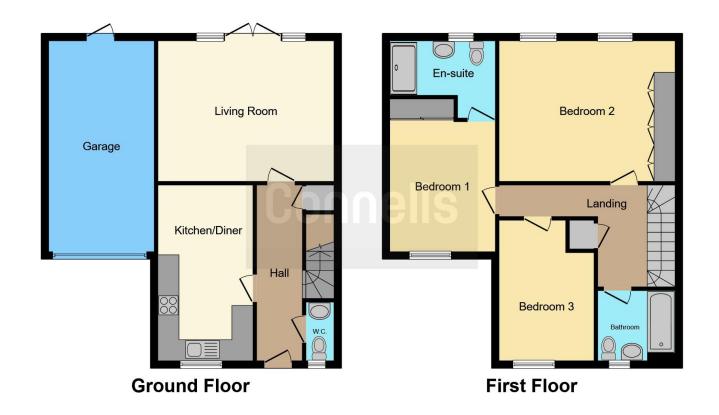

## **Entrance Hall**

Front door.

# Lounge

13' 9" x 16' 3" ( 4.19m x 4.95m )

Two radiators, laminate flooring, window, patio doors.

## Kitchen/ Diner

8' 11" x 16' 5" ( 2.72m x 5.00m )

Fitted kitchen comprising wall and base units, cooker point and cooker hood, space for fridge/ freezer, stainless steel sink with drainer, window, radiator, space for breakfast table.

#### Wc

Window, wash hand basin, WC, extractor fan, radiator.

# **First Floor Landing**

## **Bedroom 1**

16' 4" x 12' 9" ( 4.98m x 3.89m )

Radiator, two windows.

# Bedroom 2

12' 3" x 10' 3" ( 3.73m x 3.12m )

Radiator, window.

## **Ensuite**

Extractor fan, WC, tiled walls, shower cubicle, shower cubicle, WC, heated towel rail, wash hand basin.

## Bedroom 3

8' 9" max x 13' 1" max ( 2.67m max x 3.99m max )

Radiator, window.

#### **Bathroom**

Bath with shower attachment over, wash hand basin, WC, window, radiator.

# Garage

This floor plan is for illustrative purposes only. It is not drawn to scale. Any measurements, floor areas (including any total floor area), openings and orientation are approximate. No details are guaranteed, they cannot be relied upon for any purpose and they do not form part of any agreement. No liability is taken for any error, omission or misstatement. A party must rely upon its own inspection(s). Powered by www.focalagent.com