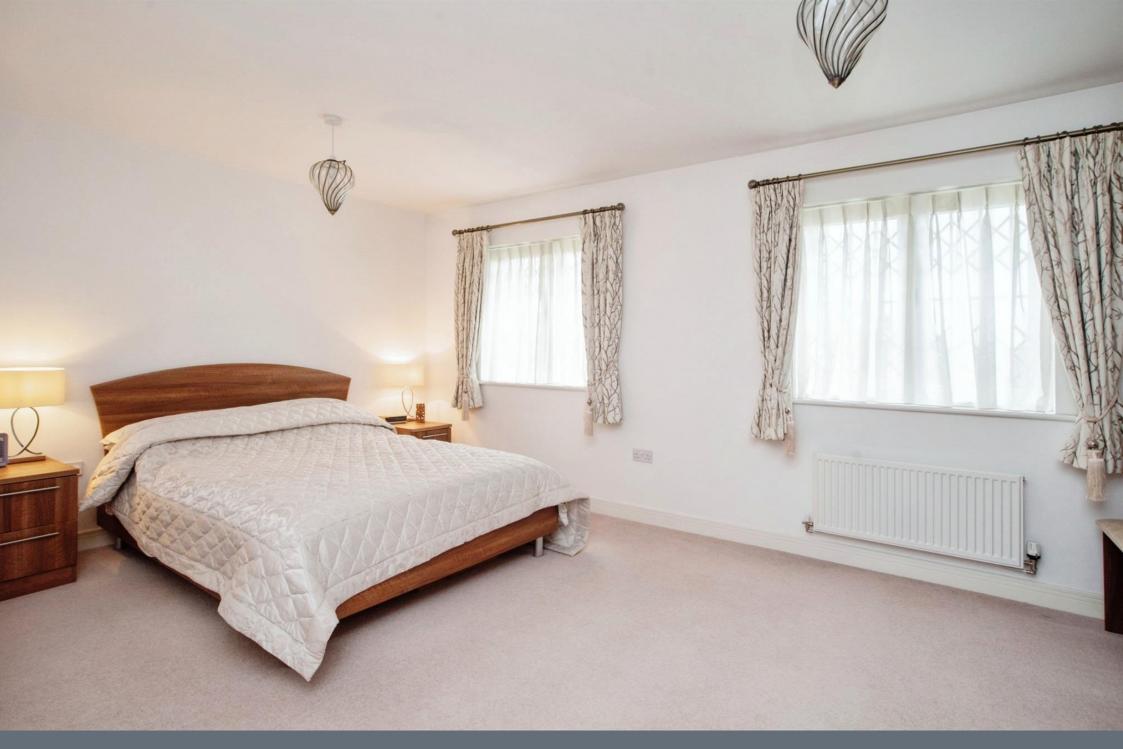

ted kitchen comprising wall and base units, cooker point and cooker hood, space for fridge/ freezer, stainless steel sink with drainer, window, radiator, space for breakfast table.

#### Wc

Window, wash hand basin, WC, extractor fan, radiator.

# **First Floor Landing**

## **Bedroom 1**

16' 4" x 12' 9" ( 4.98m x 3.89m )

Radiator, two windows.

# Bedroom 2

12' 3" x 10' 3" ( 3.73m x 3.12m )

Radiator, window.

## **Ensuite**

Extractor fan, WC, tiled walls, shower cubicle, shower cubicle, WC, heated towel rail, wash hand basin.

## Bedroom 3

8' 9" max x 13' 1" max ( 2.67m max x 3.99m max )

Radiator, window.

#### **Bathroom**

Bath with shower attachment over, wash hand basin, WC, window, radiator.

## Outside

# Rear Garden

Landscaped lawn area, patio area.

# Garage



















This floor plan is for illustrative purposes only. It is not drawn to scale. Any measurements, floor areas (including any total floor area), openings and orientation are approximate. No details are guaranteed, they cannot be relied upon for any purpose and they do not form part of any agreement. No liability is taken for any error, omission or misstatement. A party must rely upon its own inspection(s). Powered by www.focalagent.com

To view this property please contact Connells on

T 01923 674504 E leavesden@connells.co.uk

1 Cunningham Way Leavesden Abbots Langley WD25 7NG

view this property online connells.co.uk/Property/LEA102957

Tenure: Freehold





<sup>1.</sup> MONEY LAUNDERING REGULATIONS Intending purchasers will be asked to produce identification documentation at a later st