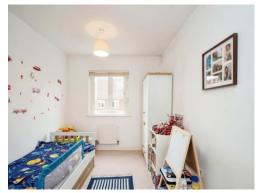

## Bedroom 3

8' 9" max x 13' 1" max ( 2.67m max x 3.99m max )

Radiator, window.