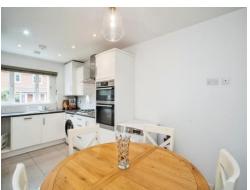

## Kitchen/ Diner

8' 11" x 16' 5" ( 2.72m x 5.00m )

Fitted kitchen comprising wall and base units, cooker point and cooker hood, space for fridge/ freezer, stainless steel sink with drainer, window, radiator, space for breakfast table.