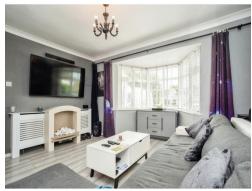

#### Lounge

13' 1" max x 10' 8" plus bay ( 3.99m max x 3.25m plus bay )

Radiator, bay window, laminate flooring.