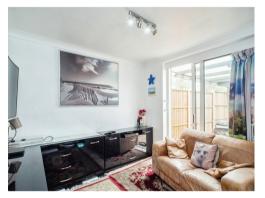

#### **Dining Room**

10' 8" x 9' 1" ( 3.25m x 2.77m )

Radiator, tiled flooring, sliding door to rear.