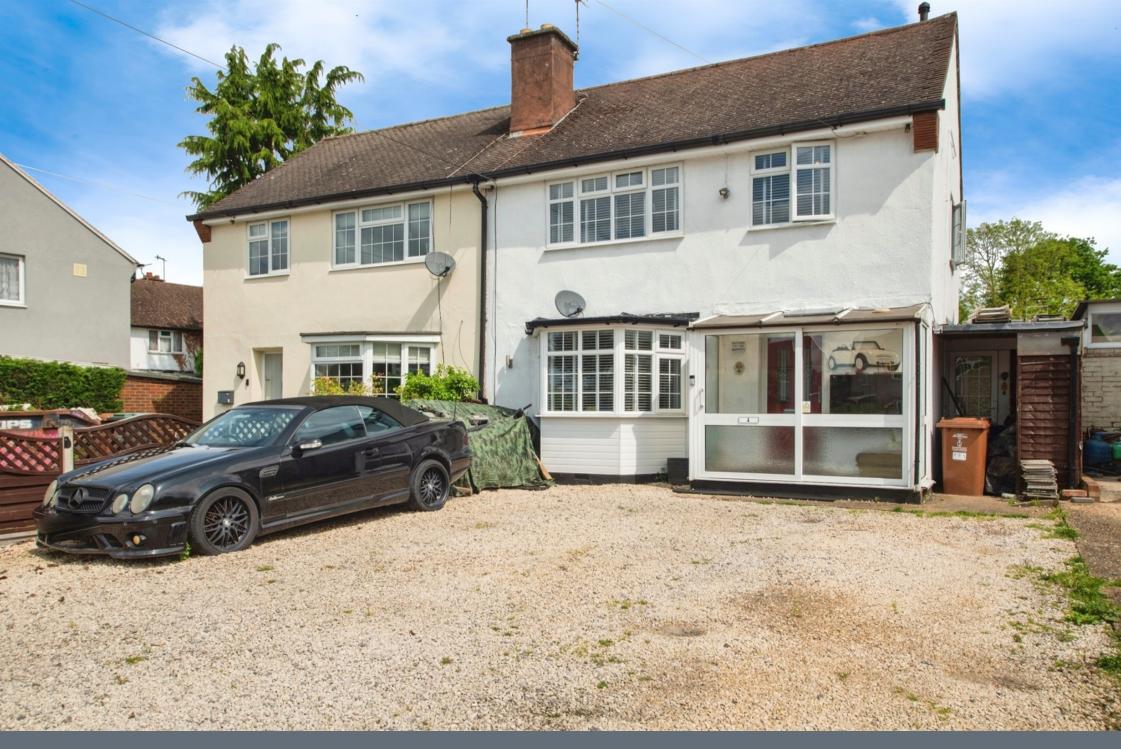

# **Property Description**

A delightful three bedroom semi detached house boasting entrance porch and spacious hallway, two reception rooms, fitted kitchen, handy utility space and downstairs WC, as well as off road parking and a large rear garden. On the first floor are two double bedrooms, a single bedroom and a family bathroom. This superb residence is located in a circular close and is well placed for several sought after schools such as Breakspeare and Tanners Wood. The local SPAR grocery shop is perfect for convenience and the M25 and A41 are close by, great for commuting. Your internal NB This viewing is highly recommended. property is a non standard- construction please ask agent for more details.