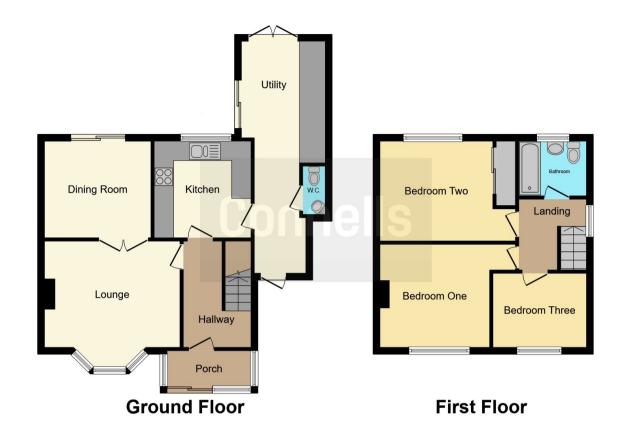

#### Rear Garden

Lawn area, decking area, feature pond, three sheds, summer house.

Residential Sales & Lettings | Mortgage Services | Conveyancing | Surveyors | Land & New Homes

This floor plan is for illustrative purposes only. It is not drawn to scale. Any measurements, floor areas (including any total floor area), openings and orientation are approximate. No details are guaranteed, they cannot be relied upon for any purpose and they do not form part of any agreement. No liability is taken for any error, omission or misstatement. A party must rely upon its own inspection(s). Powered by www.focalagent.com