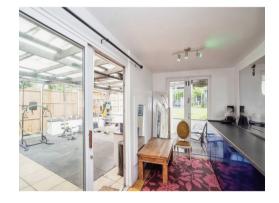

## **Utility/Lean-To**

Irregular Shaped Room x (x)
Laminate flooring.

#### **Dining Room**

10' 8" x 9' 1" ( 3.25m x 2.77m )

Radiator, tiled flooring, sliding door to rear.