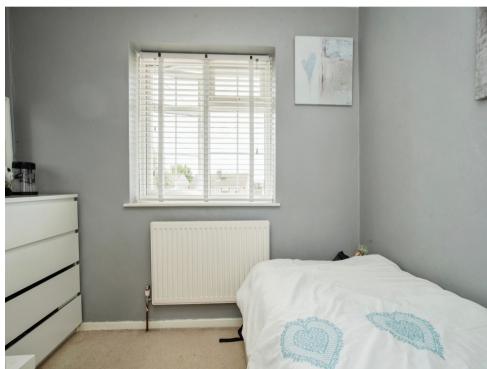

# Bedroom 2

10' 7" max x 10' 4" plus recess ( 3.23m max x 3.15m plus recess )

Radiator, window, laminate flooring.