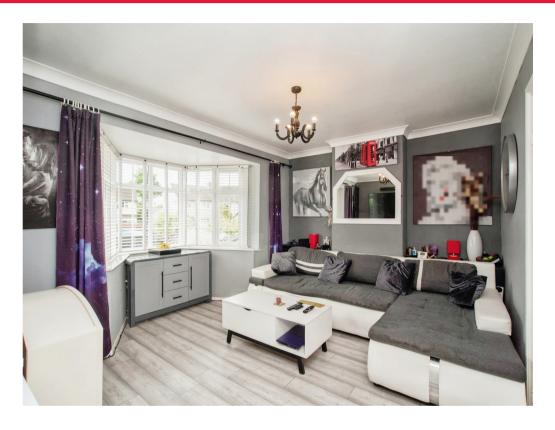

#### Lounge

13' 1" max x 10' 8" plus bay ( 3.99m max x 3.25m plus bay )

Radiator, bay window, laminate flooring.