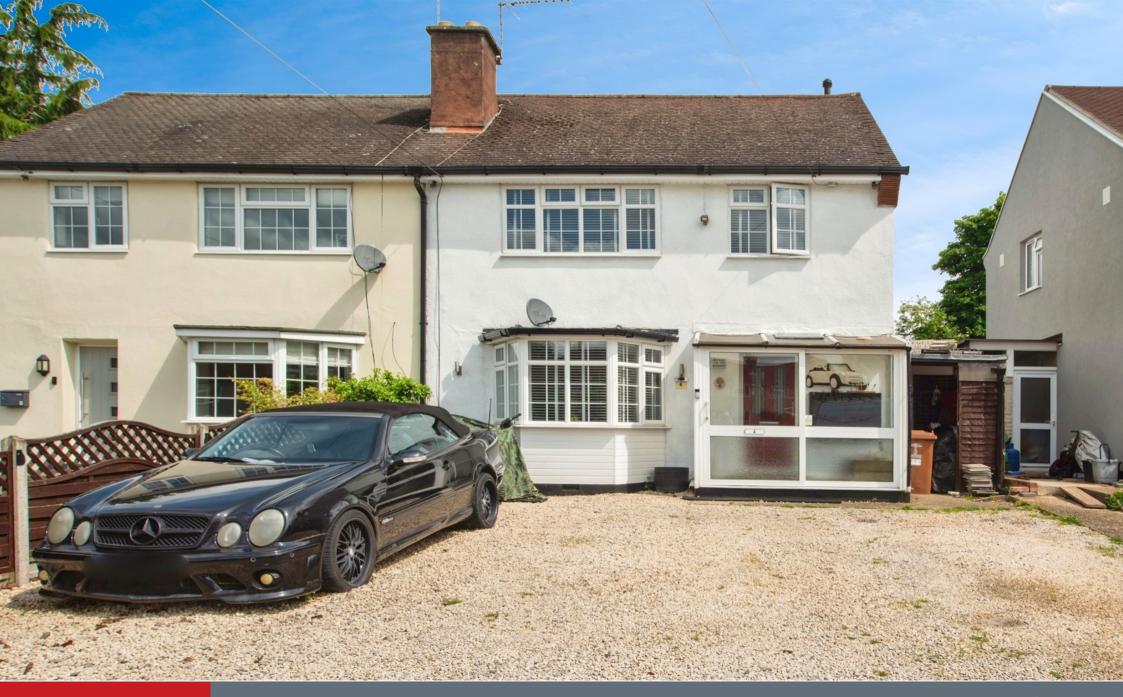

# **Property Description**

A delightful three bedroom semi detached house boasting entrance porch and spacious hallway, two reception rooms, fitted kitchen, handy utility space and downstairs WC, as well as off road parking and a large rear garden. On the first floor are two double bedrooms, a single bedroom and a family bathroom. This superb residence is located in a circular close and is well placed for several sought after schools such as Breakspeare and Tanners Wood. The local SPAR grocery shop is perfect for convenience and the M25 and A41 are close by, great for commuting. Your internal NB This viewing is highly recommended. property is a non standard- construction please ask agent for more details.