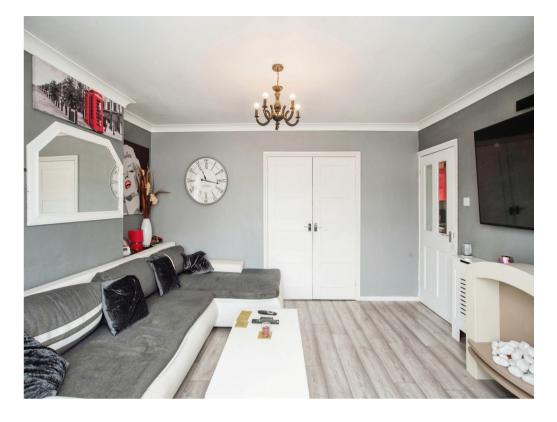

#### Lounge

13' 1" max x 10' 8" plus bay ( 3.99m max x 3.25m plus bay )

Radiator, bay window, laminate flooring.