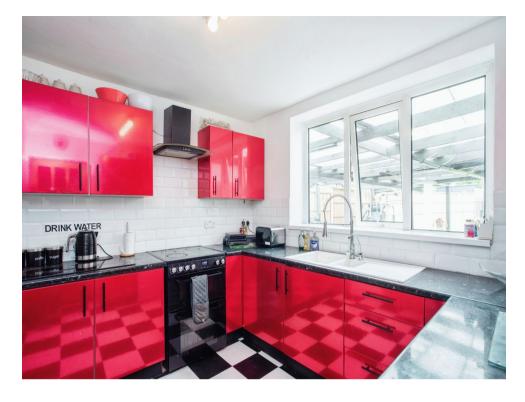

#### Kitchen

9' 1" x 9' 1" ( 2.77m x 2.77m )

Range of wall and floor units, cooker point, stainless steel sink with drainer, work surfaces, window.