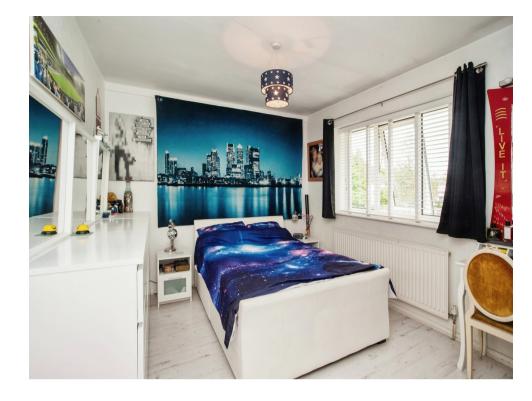

## Bedroom 1

10' 3" x 13' 8" ( 3.12m x 4.17m )

Window, radiator.

# Bedroom 2

10' 7" max x 10' 4" plus recess ( 3.23m max x 3.15m plus recess )

Radiator, window, laminate flooring.

#### Bedroom 3

7' 5" max x 9' 3" max ( 2.26m max x 2.82m max )

Window, radiator.