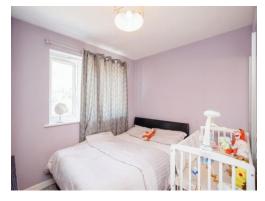

## **Bedroom 1**

10' 2" max x 8' 4" plus recess ( 3.10m max x 2.54m plus recess )

Window, radiator, 'Sharp' fitted wardrobes, doors to balcony.

## Bedroom 2

14' 7" x 6' 3" plus wardrobe (  $4.45m \times 1.91m$  plus wardrobe )

Radiator.