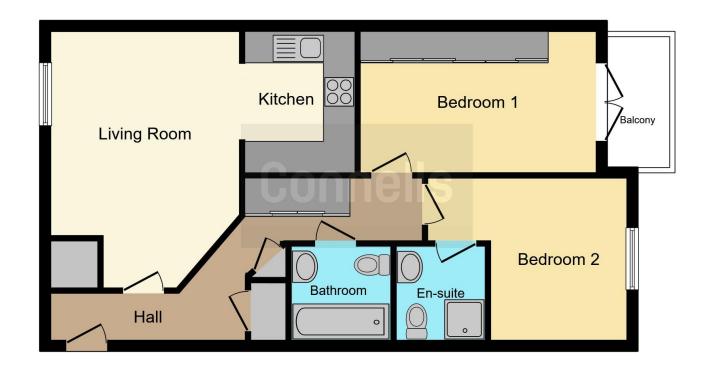

# **Property Description**

A delightful two bedroom first floor apartment. This prestigious residence boasts so many features and benefits, ensuite to second bedroom, master bedroom with feature balcony, spacious rooms, modern kitchen and family bathroom. There is an off road parking space and communal grounds. The lease on this property is good and this home is ready to move -into. Well placed for Stanborough and Beechfields schools, and walking distance to Asda and Sainsbury superstores. Road links such as the A41 and M1 are great for c

#### **Entrance Hall**

Front door, two storage cupboards.

# **Living Room**

Radiator, window.

## Kitchen

6' 11" x 8' 11" ( 2.11m x 2.72m )

Opening to living room, range of wall and base units, work surfaces, cooker point with electric oven and gas hob, fridge/ freezer, stainless steel sink with drainer, plumbing for washing machine.

## **Bedroom 1**

10' 2" max x 8' 4" plus recess ( 3.10m max x 2.54m plus recess )

Window, radiator, 'Sharp' fitted wardrobes, doors to balcony.

# **Balcony**

# **Inner Hallway**

'Sharp' fitted wardrobes.

## Bedroom 2

14' 7" x 6' 3" plus wardrobe (  $4.45m \times 1.91m$  plus wardrobe )

Radiator.

# **Ensuite**

Shower cubicle, wash hand basin, extractor fan, WC.

#### **Bathroom**

Bath, tiled walls, radiator, extractor fan, WC, bath with shower attachment.

## **Communal Grounds**

Residential Sales & Lettings | Mortgage Services | Conveyancing | Surveyors | Land & New Homes

This floor plan is for illustrative purposes only. It is not drawn to scale. Any measurements, floor areas (including any total floor area), openings and orientation are approximate. No details are guaranteed, they cannot be relied upon for any purpose and they do not form part of any agreement. No liability is taken for any error, omission or misstatement. A party must rely upon its own inspection(s). Powered by www.focalagent.com