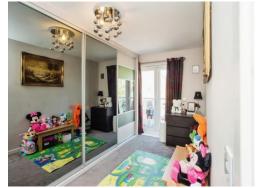

## Bedroom 2

14' 7" x 6' 3" plus wardrobe (  $4.45m \times 1.91m$  plus wardrobe )

Radiator.