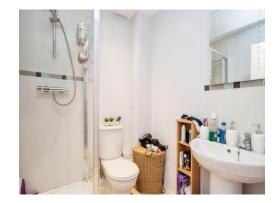

#### **Bathroom**

Bath, tiled walls, radiator, extractor fan, WC, bath with shower attachment.