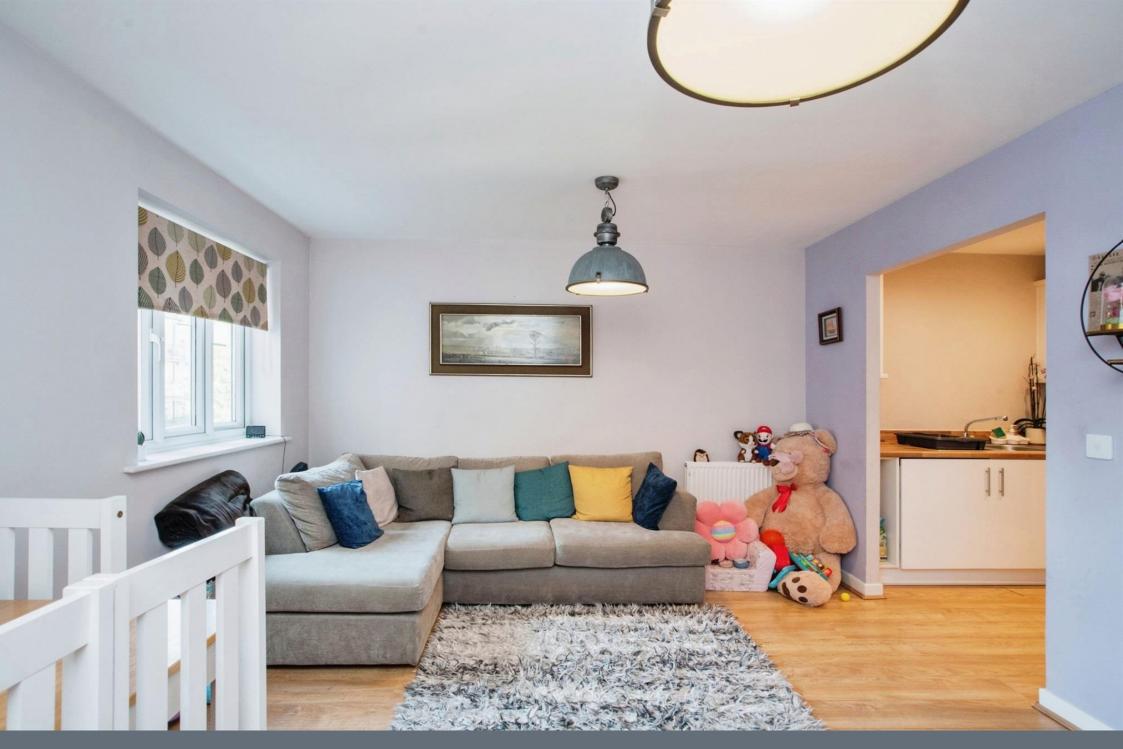

window.

## Kitchen

6' 11" x 8' 11" ( 2.11m x 2.72m )

Opening to living room, range of wall and base units, work surfaces, cooker point with electric oven and gas hob, fridge/ freezer, stainless steel sink with drainer, plumbing for washing machine.

## **Bedroom 1**

10' 2" max x 8' 4" plus recess ( 3.10m max x 2.54m plus recess )

Window, radiator, 'Sharp' fitted wardrobes, doors to balcony.

# **Balcony**

# **Inner Hallway**

'Sharp' fitted wardrobes.

## Bedroom 2

14' 7" x 6' 3" plus wardrobe (  $4.45m \times 1.91m$  plus wardrobe )

Radiator.

# **Ensuite**

Shower cubicle, wash hand basin, extractor fan, WC.

#### **Bathroom**

Bath, tiled walls, radiator, extractor fan, WC, bath with shower attachment.

### Outside

**Residents Parking** 

## **Communal Grounds**

















Residential Sales & Lettings | Mortgage Services | Conveyancing | Surveyors | Land & New Homes



This floor plan is for illustrative purposes only. It is not drawn to scale. Any measurements, floor areas (including any total floor area), openings and orientation are approximate. No details are guaranteed, they cannot be relied upon for any purpose and they do not form part of any agreement. No liability is taken for any error, omission or misstatement. A party must rely upon its own inspection(s). Powered by www.focalagent.com

To view this property please contact Connells on

## T 01923 674504 E leavesden@connells.co.uk

1 Cunningham Way Leavesden Abbots Langley WD25 7NG

# view this property online connells.co.uk/Property/LEA102895

This is a Leasehold property. We are awaiting furthe