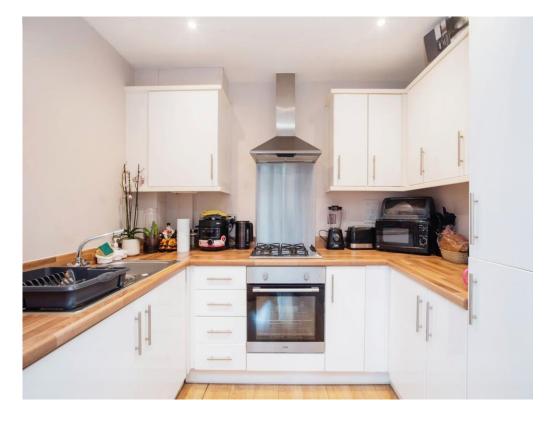

## Kitchen

6' 11" x 8' 11" ( 2.11m x 2.72m )

Opening to living room, range of wall and base units, work surfaces, cooker point with electric oven and gas hob, fridge/ freezer, stainless steel sink with drainer, plumbing for washing machine.