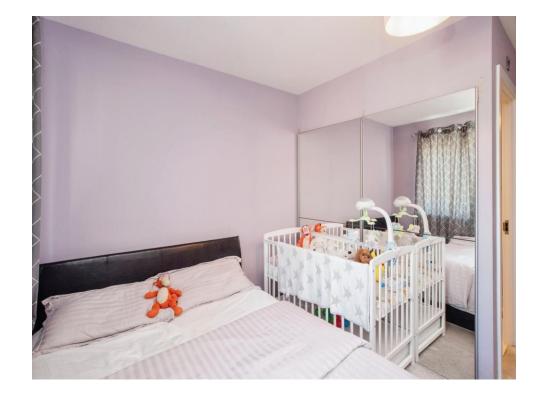

## Bedroom 2

14' 7" x 6' 3" plus wardrobe (  $4.45m \times 1.91m$  plus wardrobe )

Radiator.