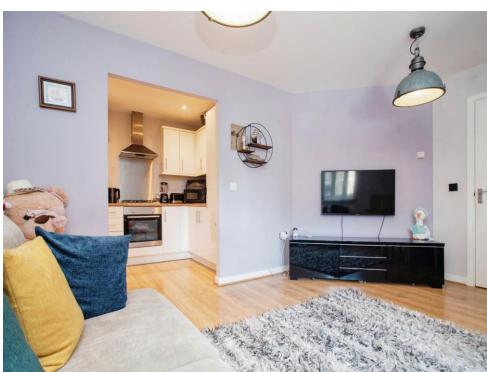

# **Living Room**

Radiator, window.

## Kitchen

6' 11" x 8' 11" ( 2.11m x 2.72m )

Opening to living room, range of wall and base units, work surfaces, cooker point with electric oven and gas hob, fridge/ freezer, stainless steel sink with drainer, plumbing for washing machine.