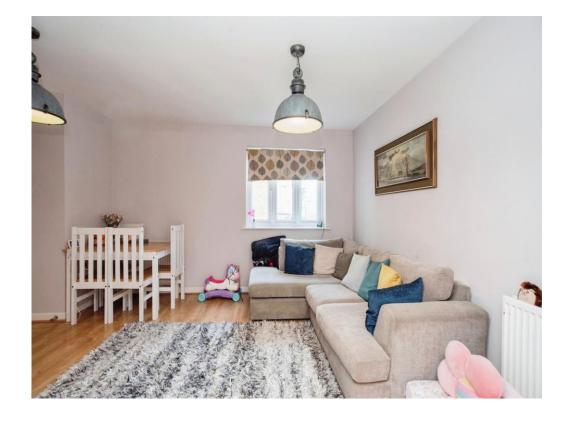

**

Radiator, window.

## Kitchen

6' 11" x 8' 11" ( 2.11m x 2.72m )

Opening to living room, range of wall and base units, work surfaces, cooker point with electric oven and gas hob, fridge/ freezer, stainless steel sink with drainer, plumbing for washing machine.

## **Bedroom 1**

10' 2" max x 8' 4" plus recess ( 3.10m max x 2.54m plus recess )

Window, radiator, 'Sharp' fitted wardrobes, doors to balcony.

# **Balcony**

# **Inner Hallway**

'Sharp' fitted wardrobes.

## Bedroom 2

14' 7" x 6' 3" plus wardrobe (  $4.45m \times 1.91m$  plus wardrobe )

Radiator.

# **Ensuite**

Shower cubicle, wash hand basin, extractor fan, WC.

#### **Bathroom**

Bath, tiled walls, radiator, extractor fan, WC, bath with shower attachment.

### Outside

**Residents Parking** 

## **Communal Grounds**

















Residential Sales & Lettings | Mortgage Services | Conveyancing | Surveyors | Land & New Homes



This floor plan is for illustrative purposes only. It is not drawn to scale. Any measurements, floor areas (including any total floor area), openings and orientation are approximate. No details are guaranteed, they cannot be relied upon for any purpose and they do not form part of any agreement. No liability is taken for any error, omission or misstatement. A party must rely upon its own inspection(s). Powered by www.focalagent.com

To view this property please contact Connells on

## T 01923 674504 E leavesden@connells.co.uk

1 Cunningham Way Leavesden Abbots Langley WD25 7NG

# view this property online connells.co.uk/Property/LEA102895

This is a Leasehold property. We are a