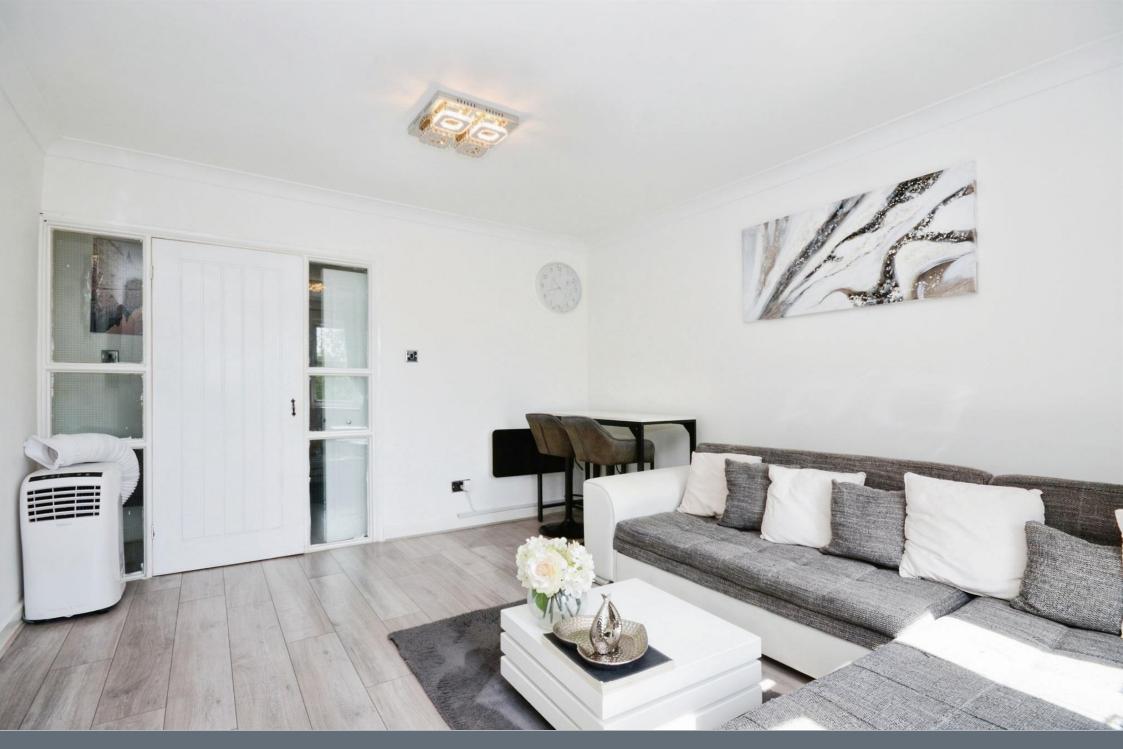

### Lounge

14' 3" x 11' 6" ( 4.34m x 3.51m )

Double glazed windows, electric radiator, television point, telephone point,