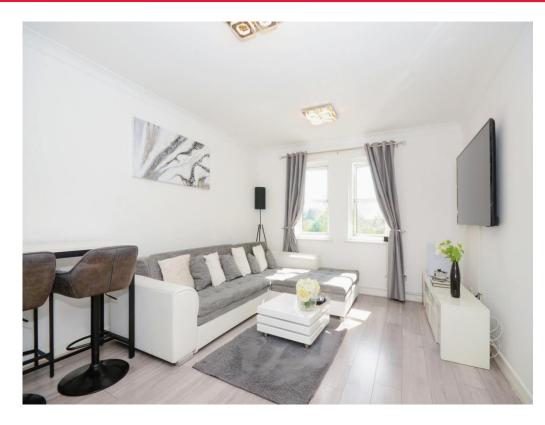

### Lounge

14' 3" x 11' 6" ( 4.34m x 3.51m )

Double glazed windows, electric radiator, television point, telephone point,