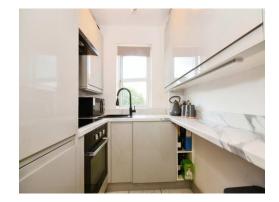

#### Kitchen

6' 4" x 5' 10" ( 1.93m x 1.78m )

Fitted kitchen comprising wall and base units, double glazed window, stainless steel with sink, work surfaces, electric oven and hob, cooker hood, plumbing for washing machine, door to hall.