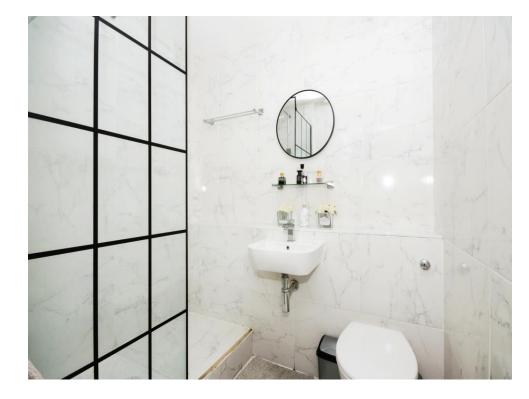

#### **Shower Room**

Large wall- in shower cubicle, wash hand basin, extractor fan, WC. tiled walls.