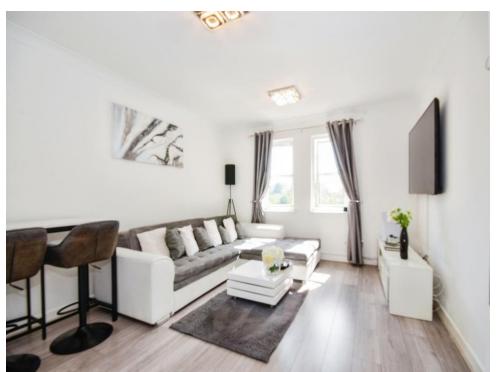

### Lounge

14' 3" x 11' 6" ( 4.34m x 3.51m )

Double glazed windows, electric radiator, television point, telephone point,