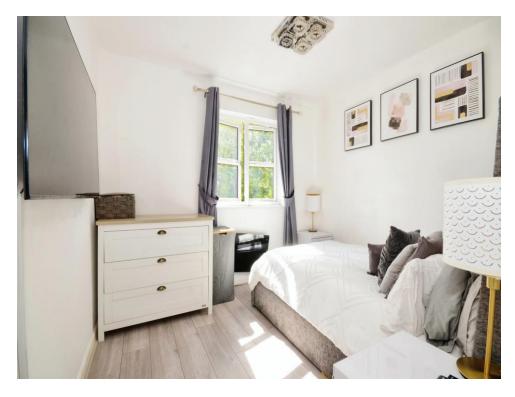

## **Bedroom 1**

9' plus recess x 9' 8" ( 2.74m plus recess x 2.95m )

Double glazed window, radiator, television point.

### Bedroom 2

 $9^{\circ}\,7^{\circ}$  x  $6^{\circ}\,5^{\circ}$  plus recess ( 2.92m x 1.96m plus recess )

Double glazed window, built in wardrobes, radiator, television point.