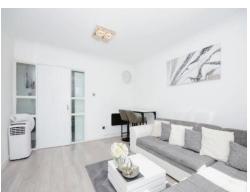

### Lounge

14' 3" x 11' 6" ( 4.34m x 3.51m )

Double glazed windows, electric radiator, television point, telephone point,