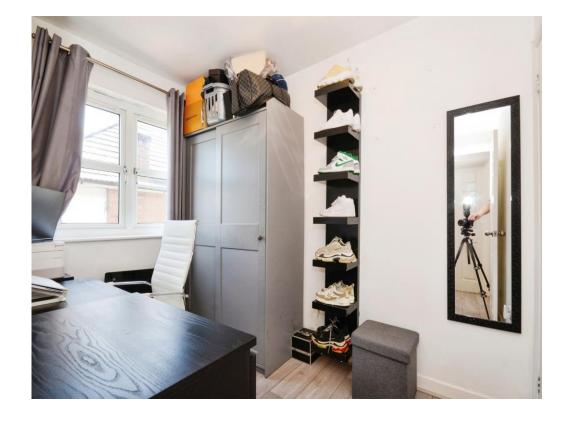

## **Bedroom 1**

9' plus recess x 9' 8" ( 2.74m plus recess x 2.95m )

Double glazed window, radiator, television point.

### Bedroom 2

 $9^{\circ}\,7^{\circ}$  x  $6^{\circ}\,5^{\circ}$  plus recess ( 2.92m x 1.96m plus recess )

Double glazed window, built in wardrobes, radiator, television point.