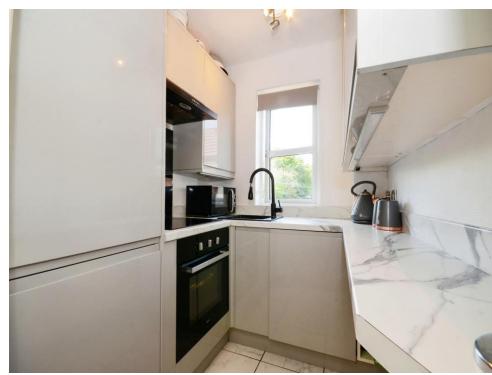

#### Kitchen

6' 4" x 5' 10" ( 1.93m x 1.78m )

Fitted kitchen comprising wall and base units, double glazed window, stainless steel with sink, work surfaces, electric oven and hob, cooker hood, plumbing for washing machine, door to hall.