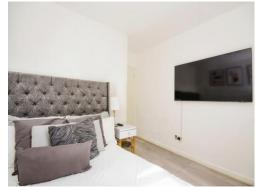

## **Bedroom 1**

9' plus recess x 9' 8" ( 2.74m plus recess x 2.95m )

Double glazed window, radiator, television point.

### Bedroom 2

 $9^{\circ}\,7^{\circ}$  x  $6^{\circ}\,5^{\circ}$  plus recess ( 2.92m x 1.96m plus recess )

Double glazed window, built in wardrobes, radiator, television point.