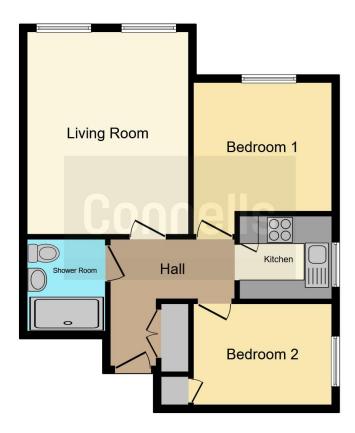

## **Property Description**

A very well presented first floor two bedroom apartment located on the popular North Orbital Road. The Gables is a smart residential development, this property boasts a modern feel with a fitted kitchen, a bright and contemporary shower room and off road parking. Located well for local restaurants and road links your viewing is highly recommended.

### **Communal Entrance Hall**

Front door, stairs to all floors.

#### **Entrance Hall**

Front door.

### Lounge

14' 3" x 11' 6" ( 4.34m x 3.51m )

Double glazed windows, electric radiator, television point, telephone point,

#### Kitchen

6' 4" x 5' 10" ( 1.93m x 1.78m )

Fitted kitchen comprising wall and base units, double glazed window, stainless steel with sink, work surfaces, electric oven and hob, cooker hood, plumbing for washing machine, door to hall.

## Landing

Radiator.

## **Bedroom 1**

9' plus recess x 9' 8" ( 2.74m plus recess x 2.95m )

Double glazed window, radiator, television point.

### Bedroom 2

 $9^{\circ}\,7^{\circ}$  x  $6^{\circ}\,5^{\circ}$  plus recess ( 2.92m x 1.96m plus recess )

Double glazed window, built in wardrobes, radiator, television point.

#### **Shower Room**

Large wall- in shower cubicle, wash hand basin, extractor fan, WC. tiled walls.

# **Off Road Parking**

For one car.

Residential Sales & Lettings | Mortgage Services | Conveyancing | Surveyors | Land & New Homes

This floor plan is for illustrative purposes only. It is not drawn to scale. Any measurements, floor areas (including any total floor area), openings and orientation are approximate. No details are guaranteed, they cannot be relied upon for any purpose and they do not form part of any agreement. No liability is taken for any error, omission or misstatement. A party must rely upon its own inspection(s). Powered by www.focalagent.com