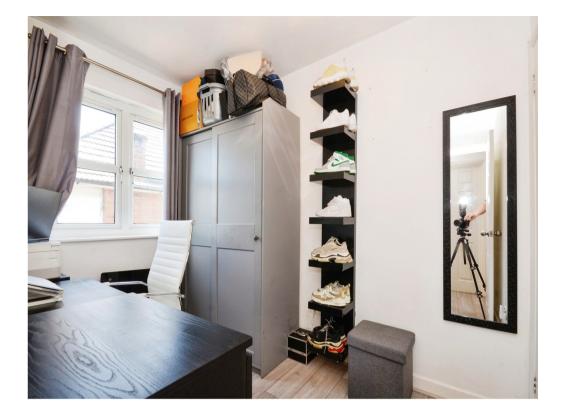

## Bedroom 1

9' plus recess x 9' 8" ( 2.74m plus recess x 2.95m )

Double glazed window, radiator, television point.

## Bedroom 2

9' 7" x 6' 5" plus recess (  $2.92m \times 1.96m$  plus recess )

Double glazed window, built in wardrobes, radiator, television point.