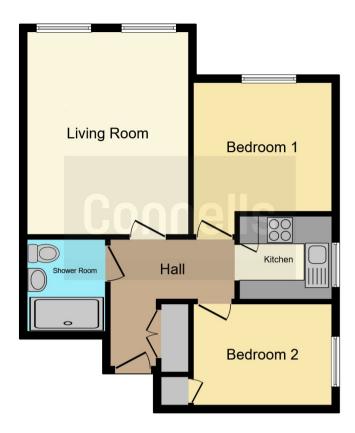

## **Property Description**

A very well presented first floor two bedroom apartment located on the popular North Orbital Road. The Gables is a smart residential development, this property boasts a modern feel with a fitted kitchen, a bright and contemporary shower room and off road parking. Located well for local restaurants and road links your viewing is highly recommended.

#### **Communal Entrance Hall**

Front door, stairs to all floors.

#### **Entrance Hall**

Front door.

### Lounge

14' 3" x 11' 6" ( 4.34m x 3.51m )

Double glazed windows, electric radiator, television point, telephone point,

#### Kitchen

6' 4" x 5' 10" ( 1.93m x 1.78m )

Fitted kitchen comprising wall and base units, double glazed window, stainless steel with sink, work surfaces, electric oven and hob, cooker hood, plumbing for washing machine, door to hall.

# Landing

Radiator.

## Bedroom 1

9' plus recess x 9' 8" ( 2.74m plus recess x 2.95m )

Double glazed window, radiator, television point.

## Bedroom 2

9' 7" x 6' 5" plus recess (  $2.92m \times 1.96m$  plus recess )

Double glazed window, built in wardrobes, radiator, television point.

### **Shower Room**

Large wall- in shower cubicle, wash hand basin, extractor fan, WC. tiled walls.

### Outside

# **Off Road Parking**

For one car.

Residential Sales & Lettings | Mortgage Services | Conveyancing | Surveyors | Land & New Homes

This floor plan is for illustrative purposes only. It is not drawn to scale. Any measurements, floor areas (including any total floor area), openings and orientation are approximate. No details are guaranteed, they cannot be relied upon for any purpose and they do not form part of any agreement. No liability is taken for any error, omission or misstatement. A party must rely upon its own inspection(s). Powered by www.focalagent.com