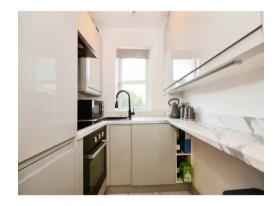

#### Kitchen

6' 4" x 5' 10" ( 1.93m x 1.78m )

Fitted kitchen comprising wall and base units, double glazed window, stainless steel with sink, work surfaces, electric oven and hob, cooker hood, plumbing for washing machine, door to hall.