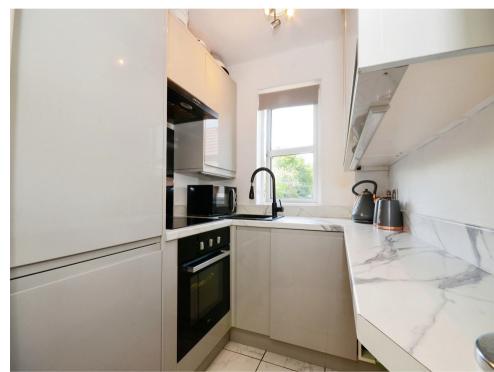

#### Kitchen

6' 4" x 5' 10" ( 1.93m x 1.78m )

Fitted kitchen comprising wall and base units, double glazed window, stainless steel with sink, work surfaces, electric oven and hob, cooker hood, plumbing for washing machine, door to hall.