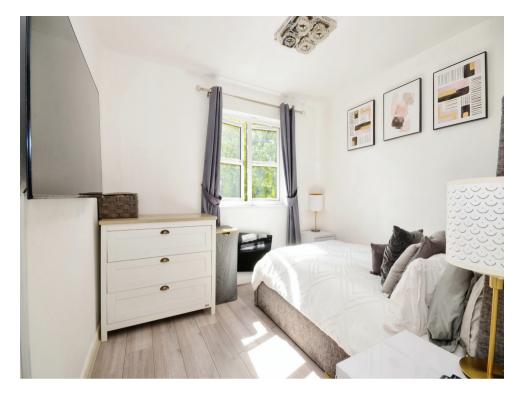

## Bedroom 1

9' plus recess x 9' 8" ( 2.74m plus recess x 2.95m )

Double glazed window, radiator, television point.

## Bedroom 2

9' 7" x 6' 5" plus recess (  $2.92m \times 1.96m$  plus recess )

Double glazed window, built in wardrobes, radiator, television point.