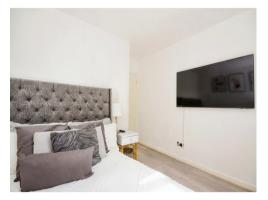

## Bedroom 1

9' plus recess x 9' 8" ( 2.74m plus recess x 2.95m )

Double glazed window, radiator, television point.

## Bedroom 2

9' 7" x 6' 5" plus recess (  $2.92m \times 1.96m$  plus recess )

Double glazed window, built in wardrobes, radiator, television point.