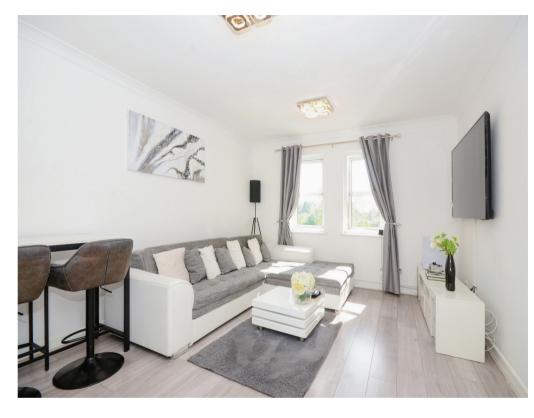

### Lounge

14' 3" x 11' 6" ( 4.34m x 3.51m )

Double glazed windows, electric radiator, television point, telephone point,