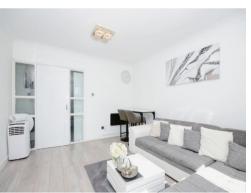

### Lounge

14' 3" x 11' 6" ( 4.34m x 3.51m )

Double glazed windows, electric radiator, television point, telephone point,