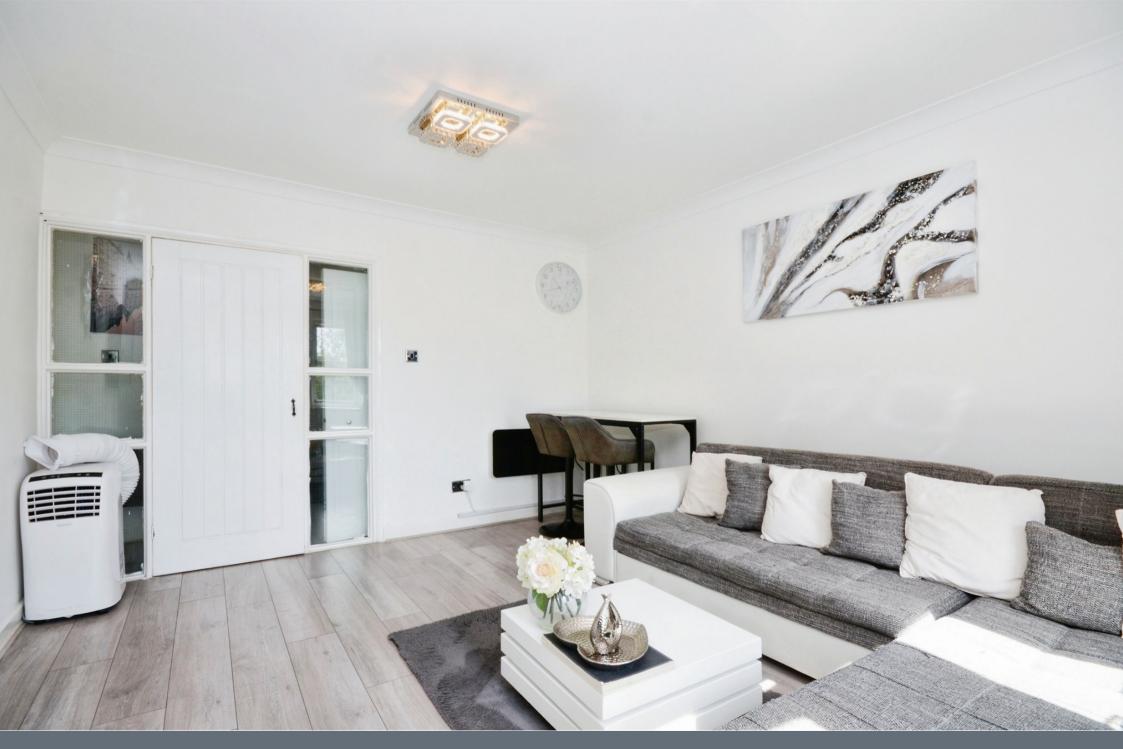

### Lounge

14' 3" x 11' 6" ( 4.34m x 3.51m )

Double glazed windows, electric radiator, television point, telephone point,