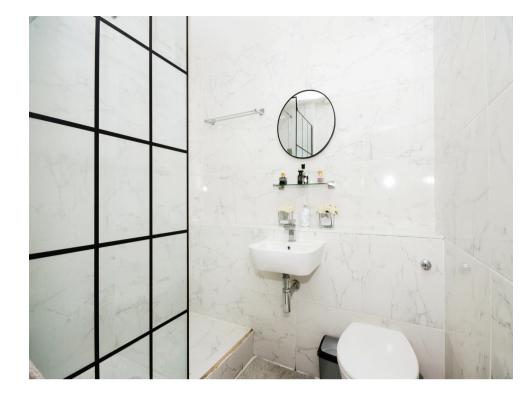

### **Shower Room**

Large wall- in shower cubicle, wash hand basin, extractor fan, WC. tiled walls.