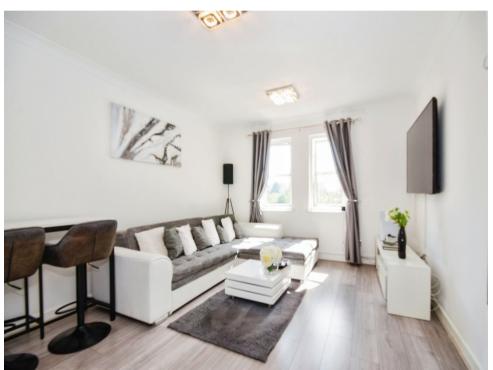

### Lounge

14' 3" x 11' 6" ( 4.34m x 3.51m )

Double glazed windows, electric radiator, television point, telephone point,