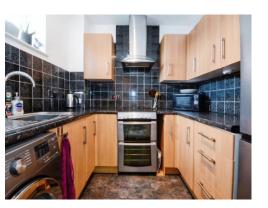

### Kitchen

8' 1" max x 7' 1" max ( 2.46m max x 2.16m max )

Range of wall and base units, stainless steel sink with drainer, window, cooker point.