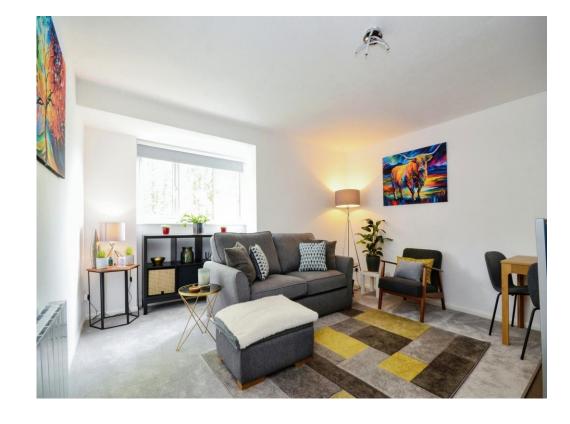

# **Living Room**

13' 7" max x 13' 1" max ( 4.14m max x 3.99m max )

Window, electric radiator.