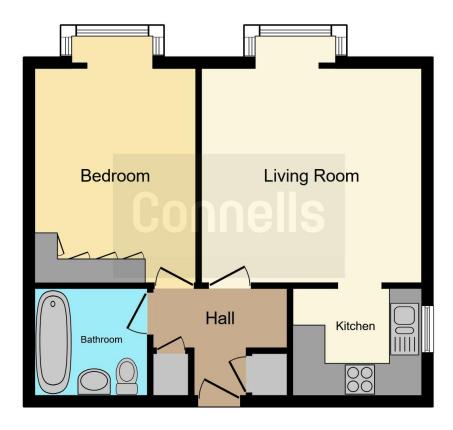

# **Bathroom**

WC, wash hand basin, bath with shower attachment, extractor fan.

# Bedroom

9' 1" max x 14' max ( 2.77m max x 4.27m max )

Window, electric radiator.

# **Living Room**

13' 7" max x 13' 1" max ( 4.14m max x 3.99m max )

Window, electric radiator.

### Kitchen

8' 1" max x 7' 1" max ( 2.46m max x 2.16m max )

Range of wall and base units, stainless steel sink with drainer, window, cooker point.

# **Residents Parking**

For one car.

This floor plan is for illustrative purposes only. It is not drawn to scale. Any measurements, floor areas (including any total floor area), openings and orientation are approximate. No details are guaranteed, they cannot be relied upon for any purpose and they do not form part of any agreement. No liability is taken for any error, omission or misstatement. A party must rely upon its own inspection(s). Powered by www.focalagent.com