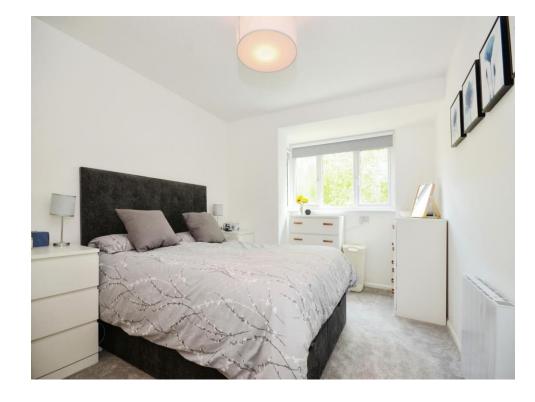

# Bedroom

9' 1" max x 14' max ( 2.77m max x 4.27m max )

Window, electric radiator.