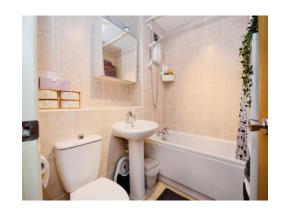

# **Bathroom**

WC, wash hand basin, bath with shower attachment, extractor fan.