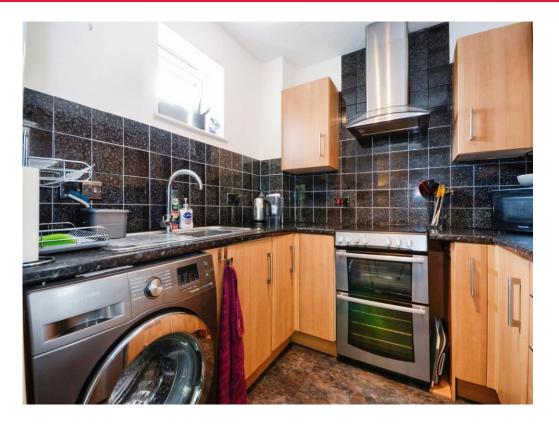

### Kitchen

8' 1" max x 7' 1" max ( 2.46m max x 2.16m max )

Range of wall and base units, stainless steel sink with drainer, window, cooker point.