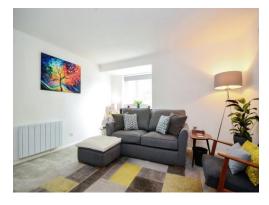

# **Living Room**

13' 7" max x 13' 1" max ( 4.14m max x 3.99m max )

Window, electric radiator.