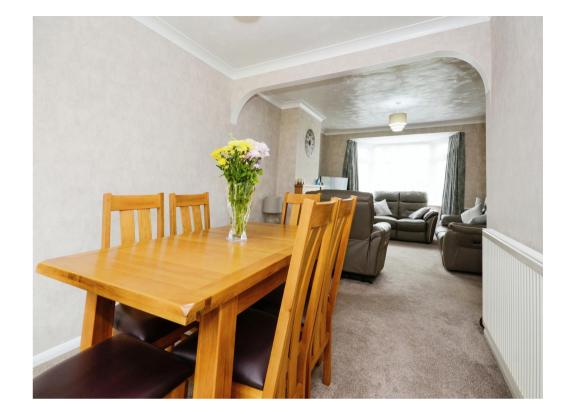

#### **Through Lounge**

27' x 12' 2" max ( 8.23m x 3.71m max ) Bay window to front, patio doors to rear.