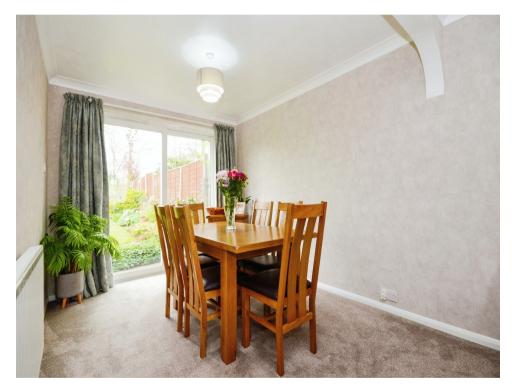

#### **Through Lounge**

27' x 12' 2" max ( 8.23m x 3.71m max ) Bay window to front, patio doors to rear.