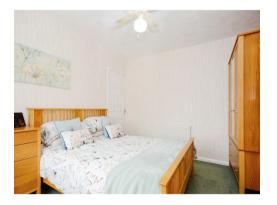

## **First Floor**

**Bedroom 1** 12' 8" x 11' 3" ( 3.86m x 3.43m ) Double glazed window to front.

Bedroom 2 10' 9" x 10' 5" ( 3.28m x 3.17m ) Window to rear.

Bedroom 3 9' 1" x 8' (2.77m x 2.44m) Double glazed window to front, storage.