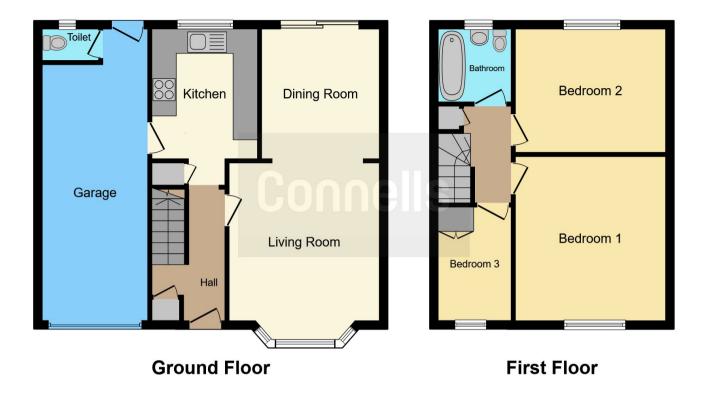

### **Entrance Hall**

Front door.

#### **Through Lounge**

27' x 12' 2" max ( 8.23m x 3.71m max ) Bay window to front, patio doors to rear.

#### Kitchen

11' 7" x 9' 6" ( 3.53m x 2.90m ) Larder, sink with drainer, cooker point.

#### Garage

#### **Cloak Room**

Double glazed door to rear, WC.

## **First Floor**

**Bedroom 1** 12' 8" x 11' 3" ( 3.86m x 3.43m ) Double glazed window to front.

Bedroom 2 10' 9" x 10' 5" ( 3.28m x 3.17m ) Window to rear.

Bedroom 3 9' 1" x 8' (2.77m x 2.44m) Double glazed window to front, storage.

**Bathroom** Double glazed window to rear, WC, bath, wash hand basin.

Loft

**Front Garden** 

**Rear Garden** Extensive landscaped gardens and lawn areas with shrubs, patio area.

Residential Sales & Lettings | Mortgage Services | Conveyancing | Surveyors | Land & New Homes