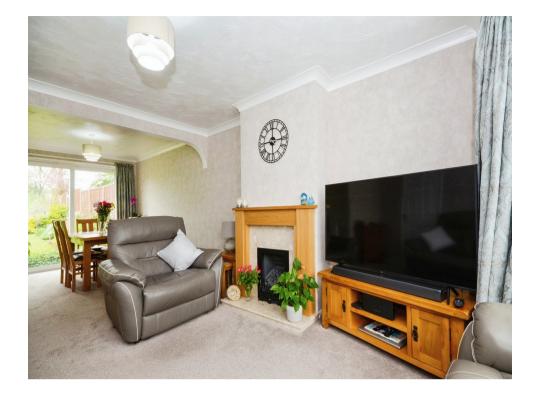

#### **Through Lounge**

27' x 12' 2" max ( 8.23m x 3.71m max ) Bay window to front, patio doors to rear.