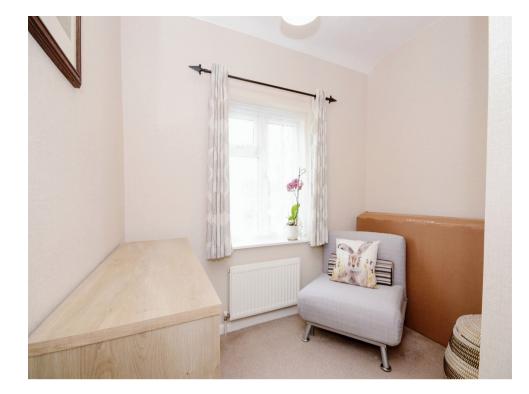

## **First Floor**

**Bedroom 1** 12' 8" x 11' 3" ( 3.86m x 3.43m ) Double glazed window to front.

Bedroom 2 10' 9" x 10' 5" ( 3.28m x 3.17m ) Window to rear.

Bedroom 3 9' 1" x 8' (2.77m x 2.44m) Double glazed window to front, storage.