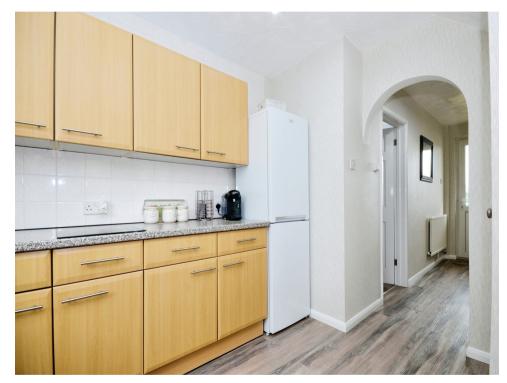

#### Kitchen

11' 7" x 9' 6" ( 3.53m x 2.90m ) Larder, sink with drainer, cooker point.