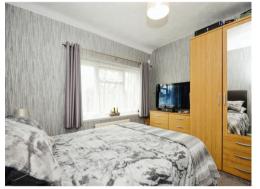

## **First Floor**

**Bedroom 1** 12' 8" x 11' 3" ( 3.86m x 3.43m ) Double glazed window to front.

Bedroom 2 10' 9" x 10' 5" ( 3.28m x 3.17m ) Window to rear.

Bedroom 3 9' 1" x 8' (2.77m x 2.44m) Double glazed window to front, storage.