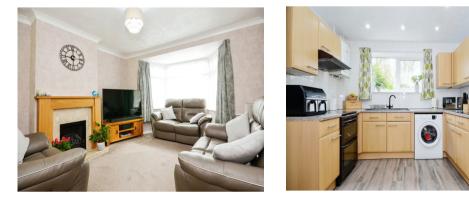

#### **Through Lounge**

27' x 12' 2" max ( 8.23m x 3.71m max ) Bay window to front, patio doors to rear.

#### Kitchen

11' 7" x 9' 6" ( 3.53m x 2.90m ) Larder, sink with drainer, cooker point.