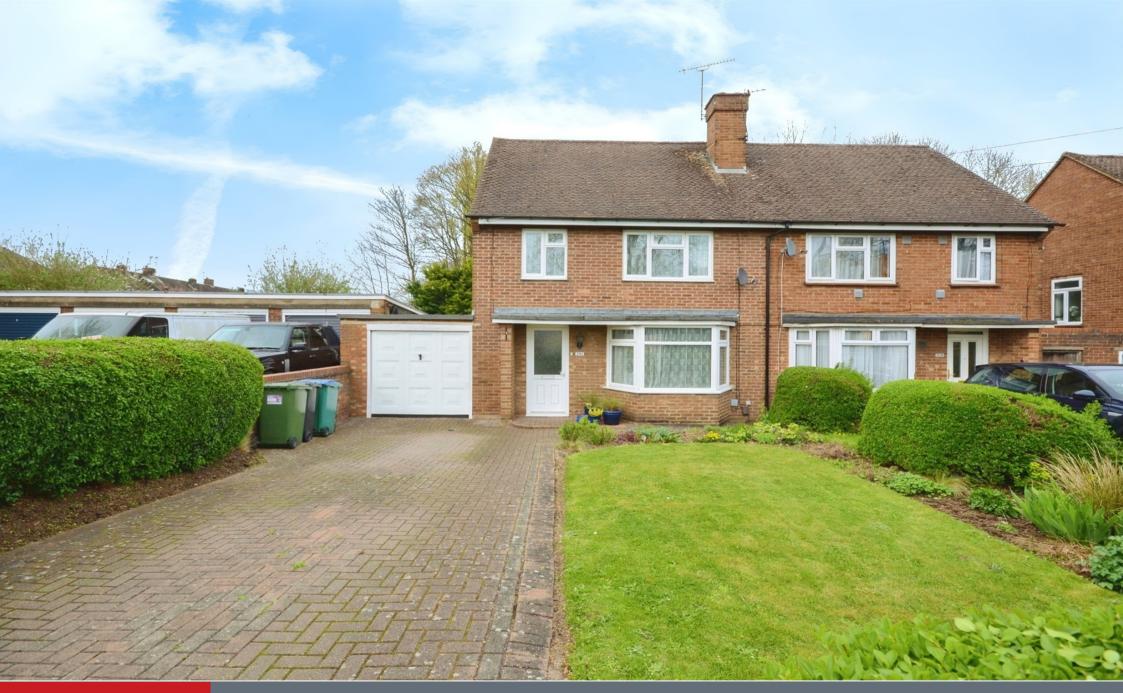

## **Property Description**

A charming three bedroom semi detached house boasting extensive landscaped gardens. With off road parking to the front as well as the large front garden, a garage, a downstairs WC, a through lounge and a smart fitted kitchen all on the ground floor, this home has to be seen to be believed. There is potential to extend STPP. On the first floor there are two double bedrooms, a single bedroom and a modern family bathroom. This property is ready to move into as the current owners have kept the decorative order modern and well maintained. Local schools include Cheery Tree, The Orchard and Stanborough school. Leggatts Green is perfect for family recreation. The A41 is great for travel into London and to use M1 & M25.