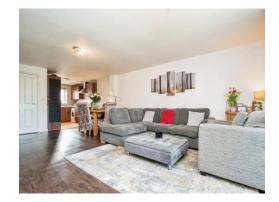

# **Lounge Area**

23' x 15' 7" ( 7.01m x 4.75m )

Open plan to kitchen area, french doors to garden.