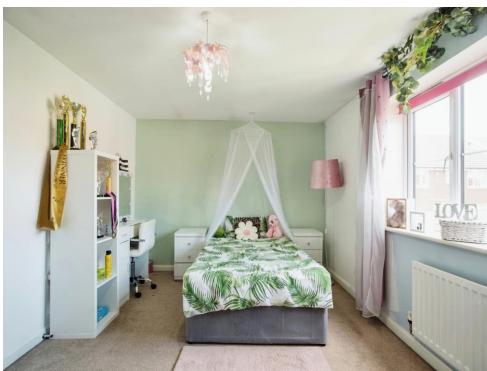

#### Bedroom 1

10' 3" x 14' 1" ( 3.12m x 4.29m ) Window.

#### Bedroom 2

15' 8" x 10' 4" ( 4.78m x 3.15m ) Window.

#### Bedroom 3

9' 7" x 11' 9" ( 2.92m x 3.58m ) Window, radiator.

#### **Bedroom 4**

9' 7" x 8' 4" ( 2.92m x 2.54m ) Window, radiator.