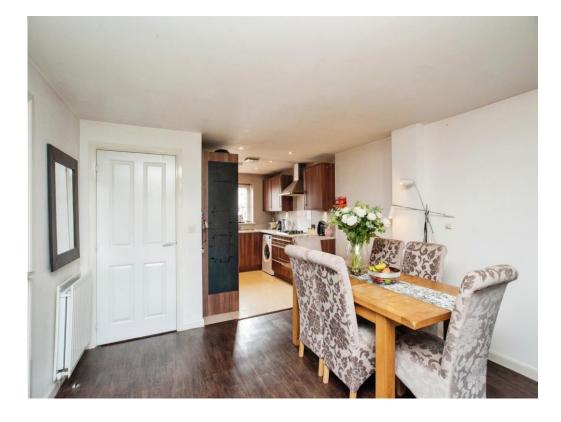

# **Lounge Area**

23' x 15' 7" ( 7.01m x 4.75m )

Open plan to kitchen area, french doors to garden.

## **Dining Area**

13' 2" x 9' 7" ( 4.01m x 2.92m )
Converted garage, door to garden.