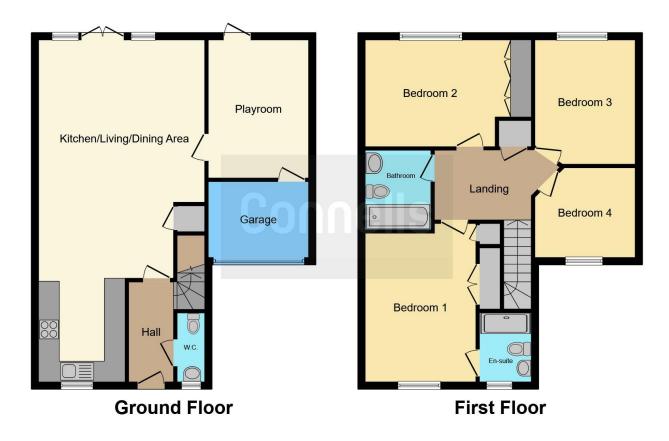

#### **Entrance Hall**

Front door.

#### Kitchen Area

8' 9" x 9' 6" ( 2.67m x 2.90m )

Range of wall and base units, stainless steel sink with drainer, integrated fridge/ freezer, dishwasher and pluming for washing machine.

#### **Downstairs Wc**

Window, wash hand basin, WC.

# **Lounge Area**

23' x 15' 7" ( 7.01m x 4.75m )

Open plan to kitchen area, french doors to garden.

## **Dining Area**

13' 2" x 9' 7" ( 4.01m x 2.92m )
Converted garage, door to garden.

## Garage

9' 8" x 7' 10" ( 2.95m x 2.39m )

# **First Floor Landing**

#### Bedroom 1

10' 3" x 14' 1" ( 3.12m x 4.29m ) Window.

#### **Ensuite**

Shower, wash hand basin, WC.

#### Bedroom 2

15' 8" x 10' 4" ( 4.78m x 3.15m ) Window.

#### Bedroom 3

9' 7" x 11' 9" ( 2.92m x 3.58m ) Window, radiator.

#### **Bedroom 4**

9' 7" x 8' 4" ( 2.92m x 2.54m ) Window, radiator.

#### **Bathroom**

Wash hand basin, WC, bath with shower attachment over, extractor over.