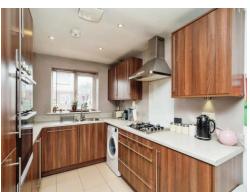

#### Kitchen Area

8' 9" x 9' 6" ( 2.67m x 2.90m )

Range of wall and base units, stainless steel sink with drainer, integrated fridge/ freezer, dishwasher and pluming for washing machine.