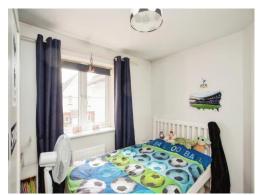

#### Bedroom 3

9' 7" x 11' 9" ( 2.92m x 3.58m ) Window, radiator.

#### **Bedroom 4**

9' 7" x 8' 4" ( 2.92m x 2.54m ) Window, radiator.