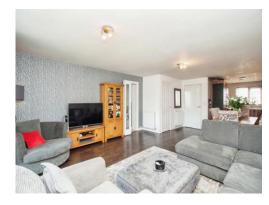

# **Lounge Area**

23' x 15' 7" ( 7.01m x 4.75m )

Open plan to kitchen area, french doors to garden.

## **Dining Area**

13' 2" x 9' 7" ( 4.01m x 2.92m )
Converted garage, door to garden.