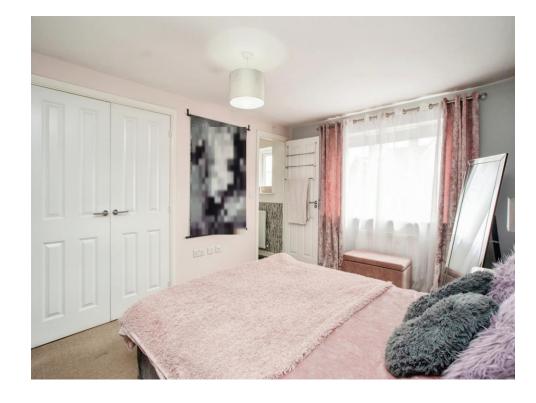

#### Bedroom 1

10' 3" x 14' 1" ( 3.12m x 4.29m ) Window.

#### Bedroom 2

15' 8" x 10' 4" ( 4.78m x 3.15m ) Window.

#### Bedroom 3

9' 7" x 11' 9" ( 2.92m x 3.58m ) Window, radiator.

#### **Bedroom 4**

9' 7" x 8' 4" ( 2.92m x 2.54m ) Window, radiator.