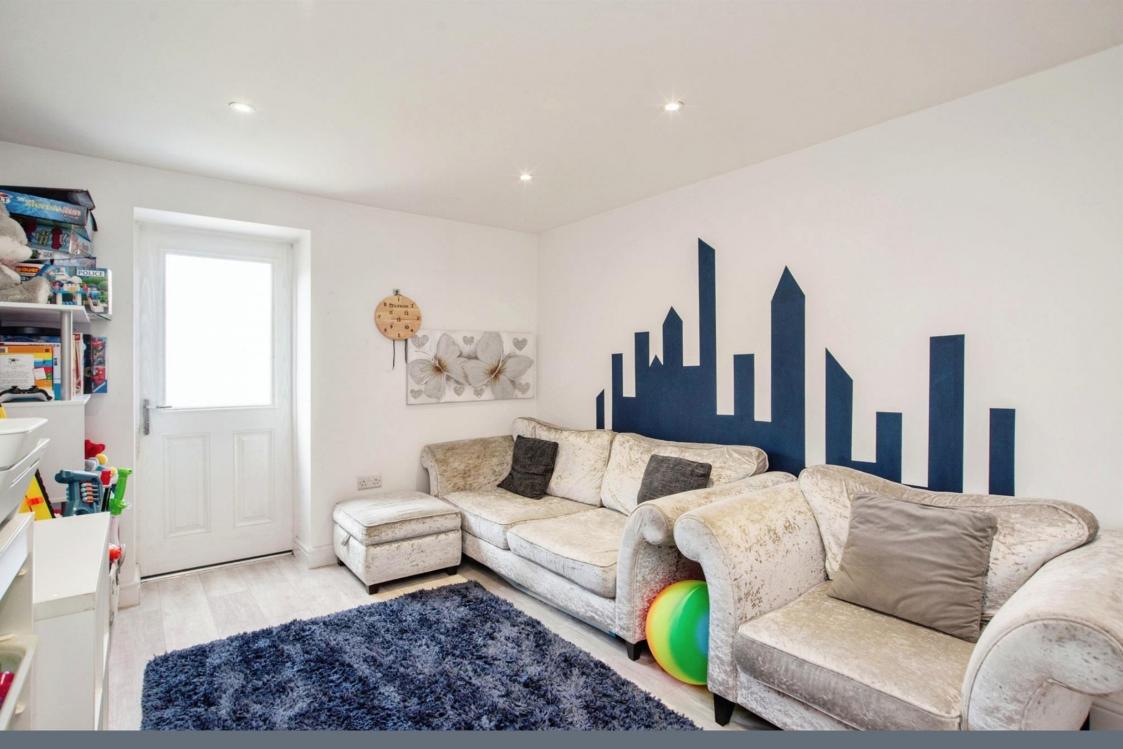

# **Lounge Area**

23' x 15' 7" ( 7.01m x 4.75m )

Open plan to kitchen area, french doors to garden.

## **Dining Area**

13' 2" x 9' 7" ( 4.01m x 2.92m )
Converted garage, door to garden.