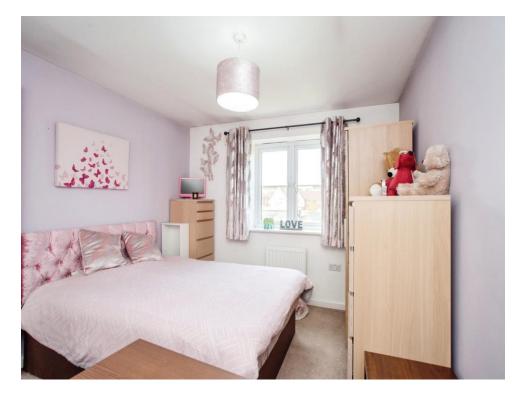

#### Bedroom 1

10' 3" x 14' 1" ( 3.12m x 4.29m ) Window.

#### Bedroom 2

15' 8" x 10' 4" ( 4.78m x 3.15m ) Window.