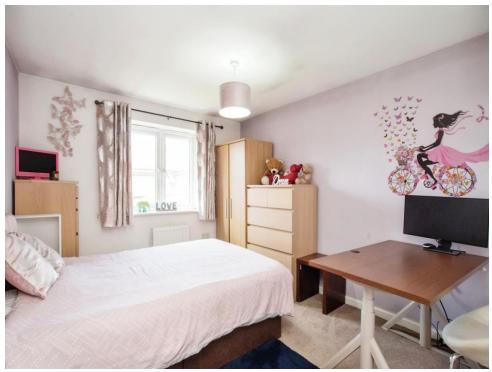

#### Bedroom 1

10' 3" x 14' 1" ( 3.12m x 4.29m ) Window.

#### Bedroom 2

15' 8" x 10' 4" ( 4.78m x 3.15m ) Window.

#### Bedroom 3

9' 7" x 11' 9" ( 2.92m x 3.58m ) Window, radiator.

#### **Bedroom 4**

9' 7" x 8' 4" ( 2.92m x 2.54m ) Window, radiator.