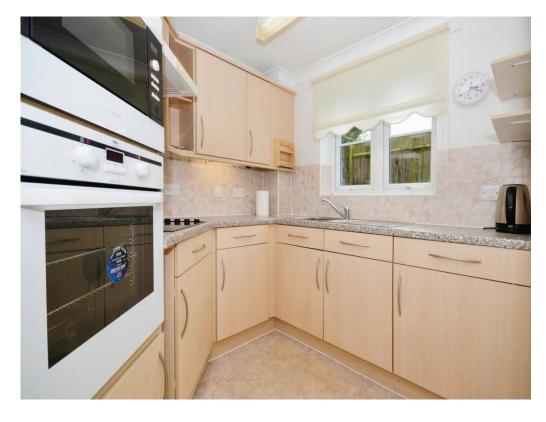

### Kitchen Area

7' 7" x 7' 4" ( 2.31m x 2.24m )

Wall and base units, sink with drainer, cooker point, work surfaces.