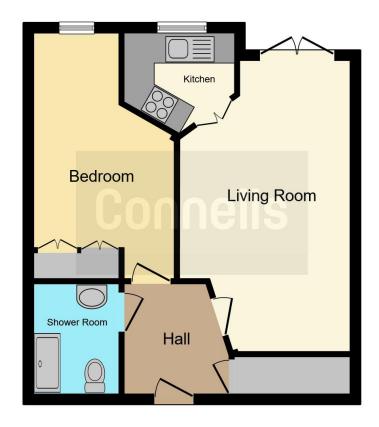

#### **Entrance Hall**

## Storage

# **Living Room**

19' 8" x 10' 7" ( 5.99m x 3.23m ) Doors opening to garden.

### Kitchen Area

7' 7" x 7' 4" ( 2.31m x 2.24m )

Wall and base units, sink with drainer, cooker point, work surfaces.

### **Bedroom**

16' 6" x 9' 3" ( 5.03m x 2.82m ) Storage, window.

### **Shower Room**

Wash hand basin, WC, shower cubicle.

Residential Sales & Lettings | Mortgage Services | Conveyancing | Surveyors | Land & New Homes

This floor plan is for illustrative purposes only. It is not drawn to scale. Any measurements, floor areas (including any total floor area), openings and orientation are approximate. No details are guaranteed, they cannot be relied upon for any purpose and they do not form part of any agreement. No liability is taken for any error, omission or misstatement. A party must rely upon its own inspection(s). Powered by www.focalagent.com