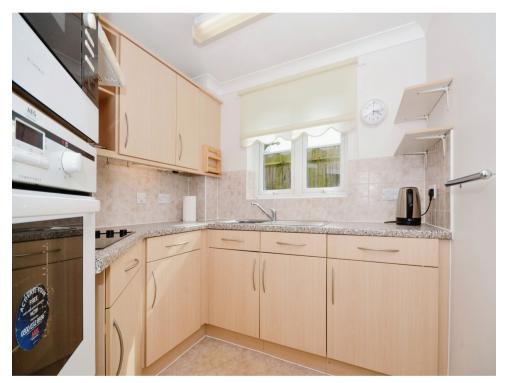

### **Kitchen Area**

7' 7" x 7' 4" ( 2.31m x 2.24m ) Wall and base units, sink with drainer, cooker point, work surfaces.