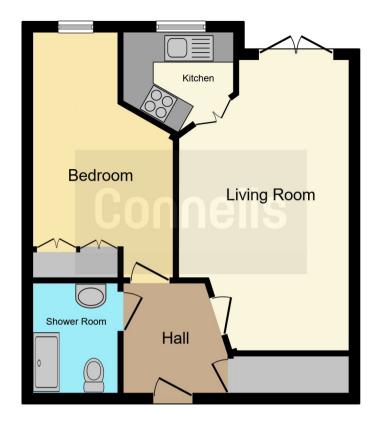

### **Entrance Hall**

#### Storage

Living Room

19' 8" x 10' 7" ( 5.99m x 3.23m ) Doors opening to garden.

### **Kitchen Area**

7' 7" x 7' 4" ( 2.31m x 2.24m ) Wall and base units, sink with drainer, cooker point, work surfaces.

## Bedroom

16' 6" x 9' 3" ( 5.03m x 2.82m ) Storage, window.

# Shower Room

Wash hand basin, WC, shower cubicle.

To view this property please contact Connells on