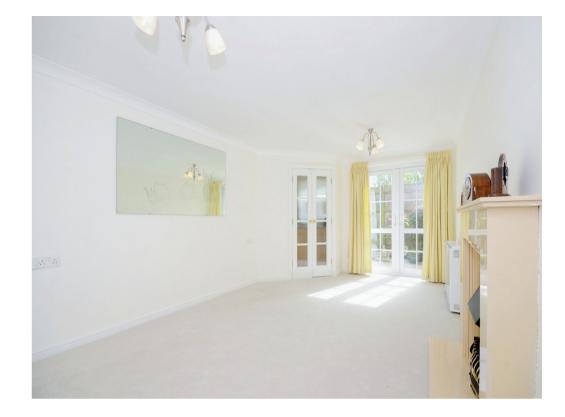

#### Storage

Living Room

19' 8" x 10' 7" ( 5.99m x 3.23m ) Doors opening to garden.