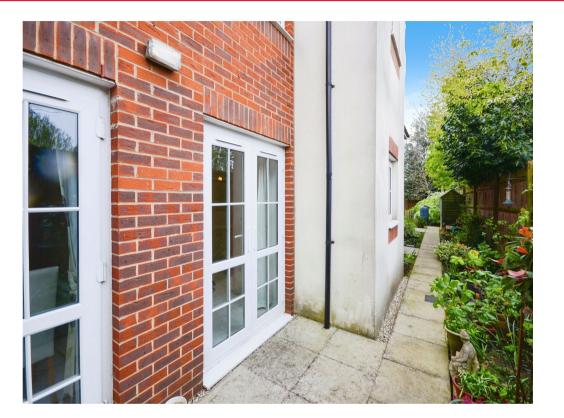

#### Storage

Living Room

19' 8" x 10' 7" ( 5.99m x 3.23m ) Doors opening to garden.