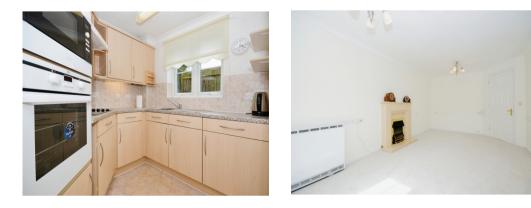

### **Kitchen Area**

7' 7" x 7' 4" ( 2.31m x 2.24m ) Wall and base units, sink with drainer, cooker point, work surfaces.

#### Storage

Living Room

19' 8" x 10' 7" ( 5.99m x 3.23m ) Doors opening to garden.