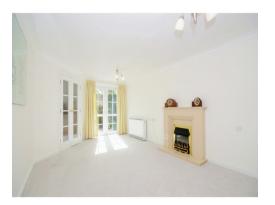

#### Storage

Living Room

19' 8" x 10' 7" ( 5.99m x 3.23m ) Doors opening to garden.