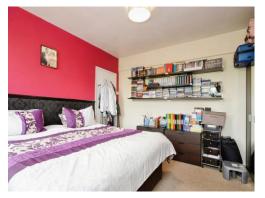

# Bedroom 1

12' 2" x 12' 4" with recess (  $3.71\mbox{m}$  x  $3.76\mbox{m}$  with recess )

Window.

#### Bedroom 2

10' 5" with recess x 12' 3" ( 3.17 m with recess x 3.73 m )

Window.