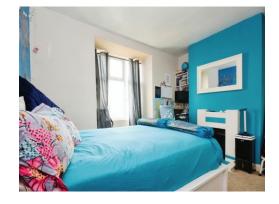

# Bedroom 1

12' 2" x 12' 4" with recess (  $3.71\mbox{m}$  x  $3.76\mbox{m}$  with recess )

Window.

#### Bedroom 2

10' 5" with recess x 12' 3" ( 3.17 m with recess x 3.73 m )

Window.