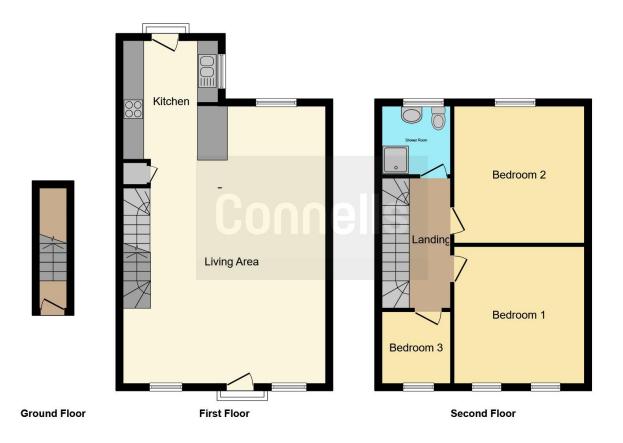

# **Property Description**

A stunning three bedroom maisonette situated above the shops. This spacious home benefits from a large lounge area opening into the kitchen area, two double bedrooms and one single bedroom and a smart modern shower room. This home is on the first floor and has its own front door. North Approach is located well for the North Oribtal Road, Tesco Express, and several popular schools such as Alban Wood, Stanborough and Kingsway. The closest train station is Garston and there are various bus stops serving this area.

#### **Entrance Hall**

Front door.

# Lounge Area/ Kitchen Area

31' 1" max x 19' 1" ( 9.47m max x 5.82m )

Open plan area, wall and base units, cooker point, sink with drainer.

# Bedroom 1

12' 2" x 12' 4" with recess (  $3.71\mbox{m}$  x  $3.76\mbox{m}$  with recess )

Window.

#### Bedroom 2

10' 5" with recess x 12' 3" ( 3.17 m with recess x 3.73 m )

Window.

#### Bedroom 3

6' 6" x 7' 7" ( 1.98m x 2.31m )

Window.

#### **Shower Room**

Shower, wash hand basin, WC.

This floor plan is for illustrative purposes only. It is not drawn to scale. Any measurements, floor areas (including any total floor area), openings and orientation are approximate. No details are guaranteed, they cannot be relied upon for any purpose and they do not form part of any agreement. No liability is taken for any error, omission or misstatement. A party must rely upon its own inspection(s). Powered by www.focalagent.com