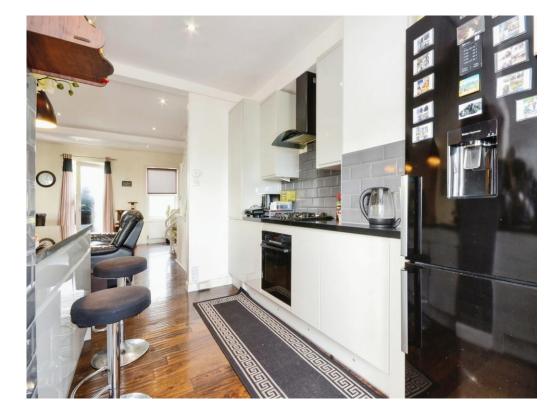

# Lounge Area/ Kitchen Area

31' 1" max x 19' 1" ( 9.47m max x 5.82m )

Open plan area, wall and base units, cooker point, sink with drainer.