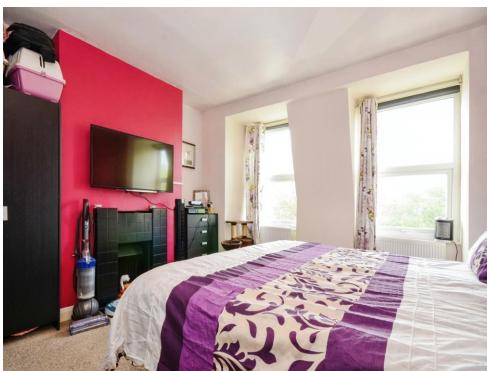

# Bedroom 1

12' 2" x 12' 4" with recess (  $3.71\mbox{m}$  x  $3.76\mbox{m}$  with recess )

Window.

#### Bedroom 2

10' 5" with recess x 12' 3" ( 3.17 m with recess x 3.73 m )

Window.

#### Bedroom 3

6' 6" x 7' 7" ( 1.98m x 2.31m )

Window.