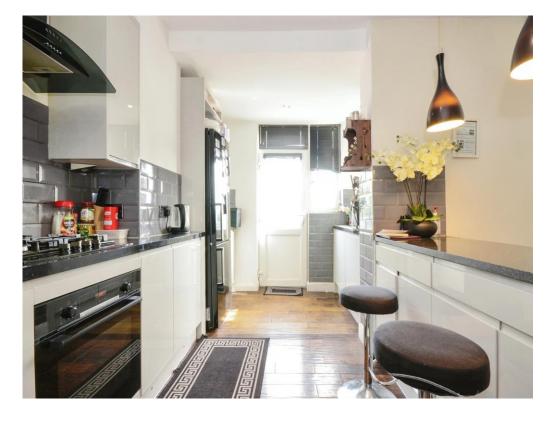

# **Property Description**

A stunning three bedroom maisonette situated above the shops. This spacious home benefits from a large lounge area opening into the kitchen area, two double bedrooms and one single bedroom and a smart modern shower room. This home is on the first floor and has its own front door. North Approach is located well for the North Oribtal Road, Tesco Express, and several popular schools such as Alban Wood, Stanborough and Kingsway. The closest train station is Garston and there are various bus stops serving this area.

# Lounge Area/ Kitchen Area

31' 1" max x 19' 1" ( 9.47m max x 5.82m )

Open plan area, wall and base units, cooker point, sink with drainer.