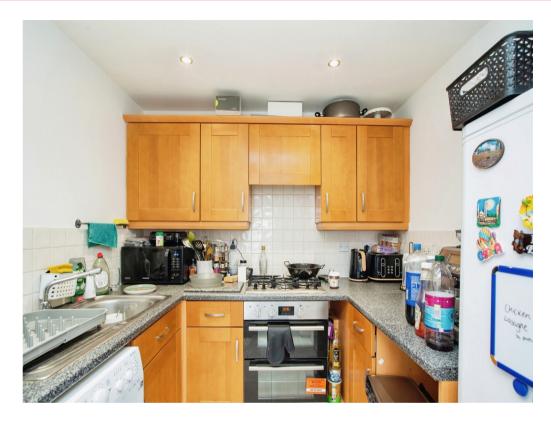

#### Kitchen

7' 2" x 7' 1" ( 2.18m x 2.16m )

Fitted kitchen comprising wall and base units, tiled wall, stainless steel sink with drainer, gas hob and oven.