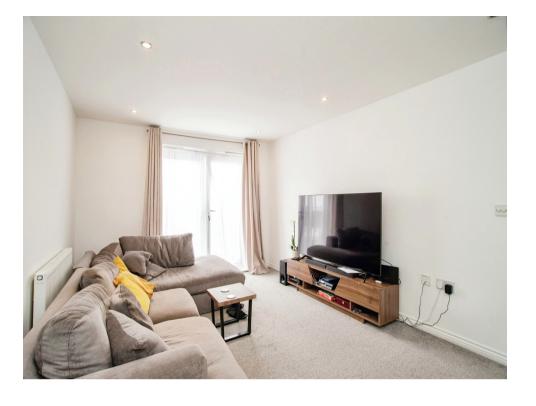

#### **Living Room**

15' 3" x 10' 7" ( 4.65m x 3.23m ) Carpet, radiator, Juliet balcony.