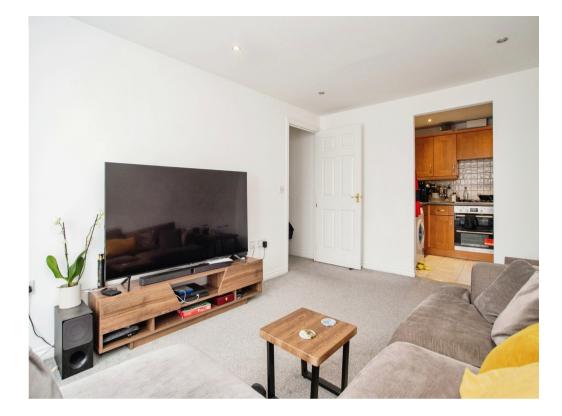

#### **Living Room**

15' 3" x 10' 7" ( 4.65m x 3.23m ) Carpet, radiator, Juliet balcony.

#### Kitchen

7' 2" x 7' 1" ( 2.18m x 2.16m )

Fitted kitchen comprising wall and base units, tiled wall, stainless steel sink with drainer, gas hob and oven.