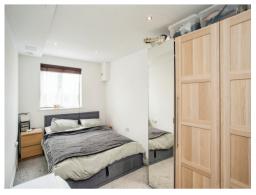

## Bedroom 1

7' 1" max x 19' 1" max ( 2.16m max x 5.82m max )

Radiator, window.

## Bedroom 2

11' 1" x 7' 1" ( 3.38m x 2.16m )

Carpet, radiator, window.