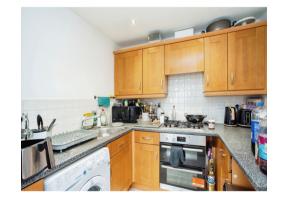

#### Kitchen

7' 2" x 7' 1" ( 2.18m x 2.16m )

Fitted kitchen comprising wall and base units, tiled wall, stainless steel sink with drainer, gas hob and oven.