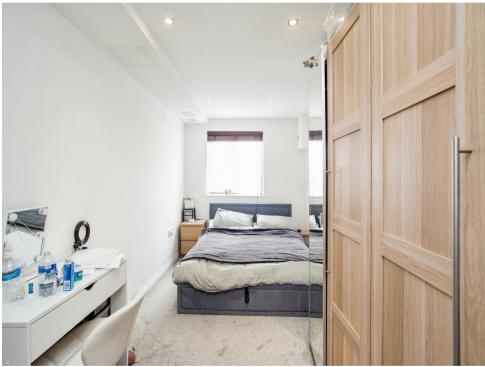

## Bedroom 1

7' 1" max x 19' 1" max ( 2.16m max x 5.82m max )

Radiator, window.

## Bedroom 2

11' 1" x 7' 1" ( 3.38m x 2.16m )

Carpet, radiator, window.