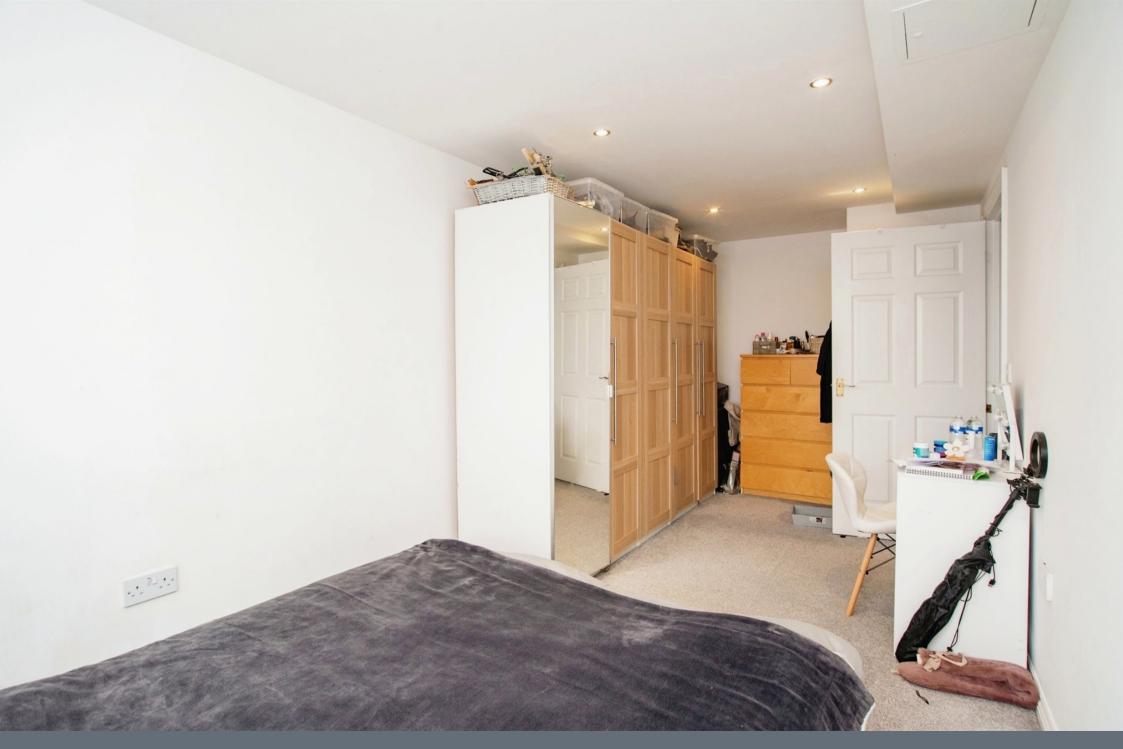

## Bedroom 1

7' 1" max x 19' 1" max ( 2.16m max x 5.82m max )

Radiator, window.

## Bedroom 2

11' 1" x 7' 1" ( 3.38m x 2.16m )

Carpet, radiator, window.