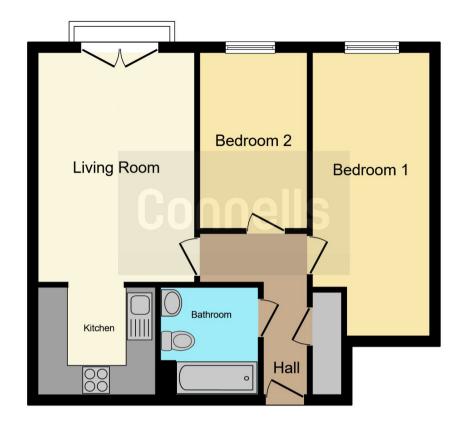

#### **Property Description**

A spacious two bedroom second floor flat offering residents parking, a long lease, great decorative order and sought after development location. This super residence is located well for a number of popular schools such as Alban Wood and Kings Way. Garston station is the nearest train connection and the North Orbital Road is in the locality, great for commuters. The communal entrance takes you up to the second floor and when you enter the hall there are the two bedrooms and the bathroom. As you enter the large living room the open kitchen is located on the left. This property is in council tax band D.

#### **Entrance Hall**

Front door.

#### **Living Room**

15' 3" x 10' 7" ( 4.65m x 3.23m ) Carpet, radiator, Juliet balcony.

#### Kitchen

7' 2" x 7' 1" ( 2.18m x 2.16m )

Fitted kitchen comprising wall and base units, tiled wall, stainless steel sink with drainer, gas hob and oven.

## Bedroom 1

7' 1" max x 19' 1" max ( 2.16m max x 5.82m max )

Radiator, window.

## Bedroom 2

11' 1" x 7' 1" ( 3.38m x 2.16m )

Carpet, radiator, window.

## **Bathroom**

Tiled floor, radiator, WC, bath with shower attachment over, extractor fan.

Residential Sales & Lettings | Mortgage Services | Conveyancing | Surveyors | Land & New Homes

This floor plan is for illustrative purposes only. It is not drawn to scale. Any measurements, floor areas (including any total floor area), openings and orientation are approximate. No details are guaranteed, they cannot be relied upon for any purpose and they do not form part of any agreement. No liability is taken for any error, omission or misstatement. A party must rely upon its own inspection(s). Powered by www.focalagent.com