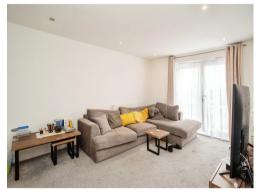

#### **Living Room**

15' 3" x 10' 7" ( 4.65m x 3.23m ) Carpet, radiator, Juliet balcony.