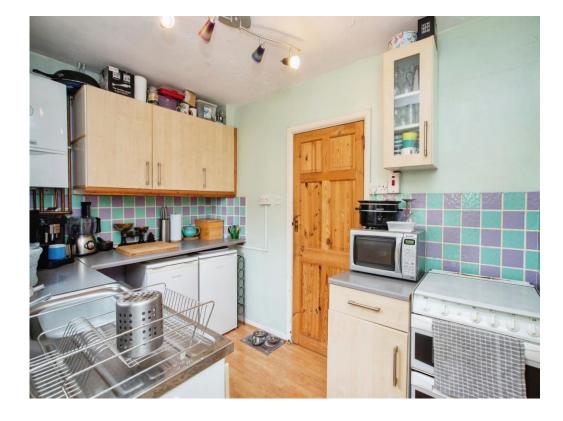

### Kitchen

10' 2" max x 6' 10" max ( 3.10 m max x 2.08 m max )

Laminate flooring, window, tiled walls, stainless steel sink with drainer, range of wall land base units.