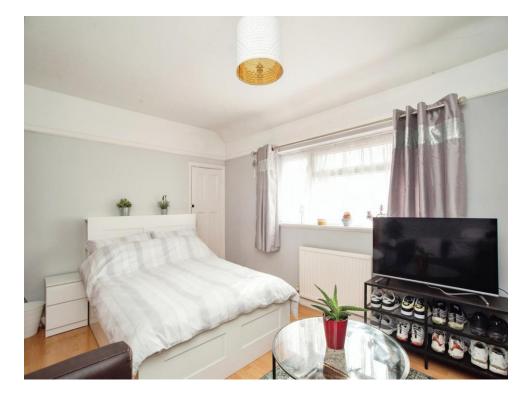

## Bedroom 1

10' 4" max x 16' 3" max (  $3.15 m \; max \; x \; 4.95 m \; max$  )

Laminate flooring, two windows, radiator.