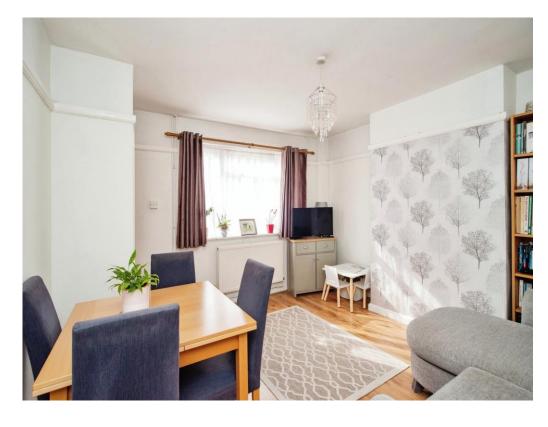

## Lounge

12' 5" max x 13' 3" max ( 3.78 m max x 4.04 m max )

Laminate flooring, radiator, window.