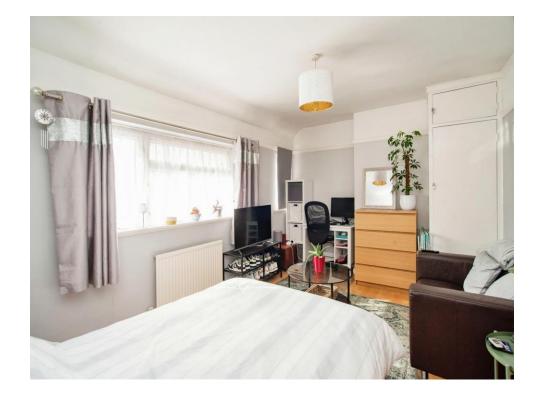

## Bedroom 1

10' 4" max x 16' 3" max (  $3.15 m \; max \; x \; 4.95 m \; max$  )

Laminate flooring, two windows, radiator.