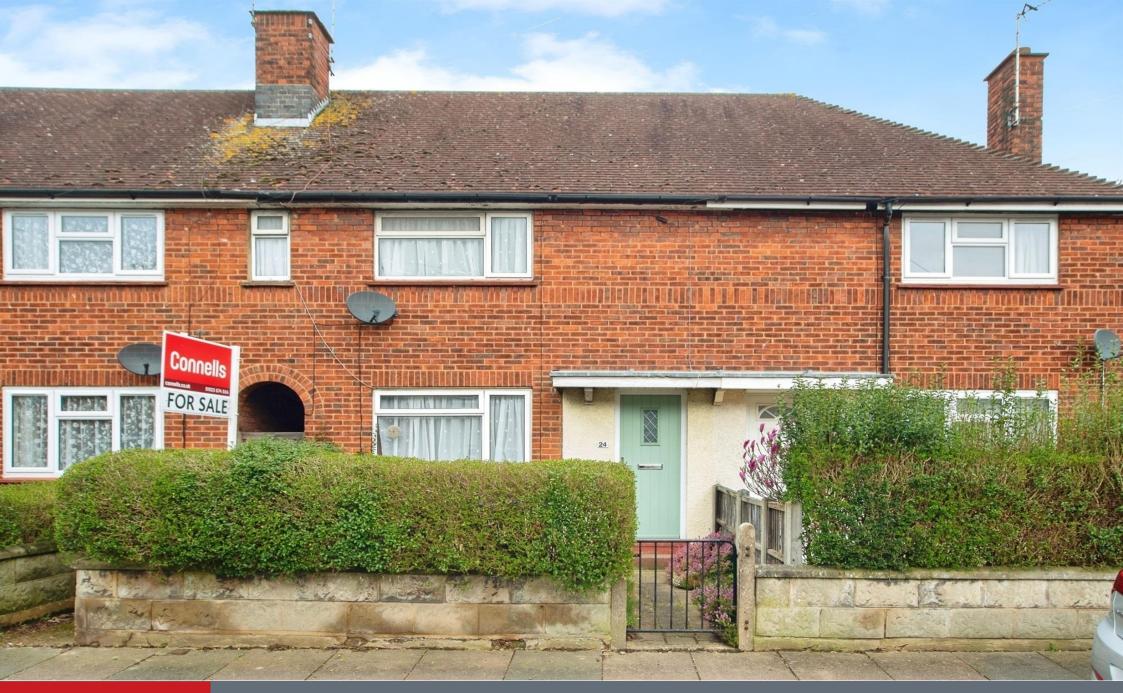

Connells

Harris Road WATFORD

## **Property Description**

A well presented three bedroom family home. This residence leads into the living room, then onto a fitted kitchen which has access to the bathroom and separate WC. To the first floor there are three bedrooms, the master being a huge 10'4 (max) x 16'3 (max). To the front and rear of the house are the gardens with lawn areas. Well placed for popular Kings Way and Stanborough schools and Tesco Express Grocery store. The North Orbital Road is easy accessible for travel. Your viewing is highly recommended on this bright and airy property.

### Outside

**Front Garden** 