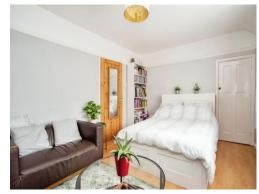

## Bedroom 1

10' 4" max x 16' 3" max (  $3.15 m \; max \; x \; 4.95 m \; max$  )

Laminate flooring, two windows, radiator.