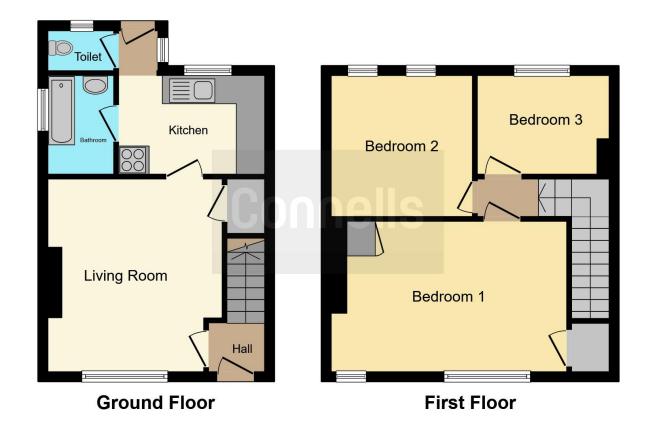

## **Property Description**

A well presented three bedroom family home. This residence leads into the living room, then onto a fitted kitchen which has access to the bathroom and separate WC. To the first floor there are three bedrooms, the master being a huge 10'4 (max) x 16'3 (max). To the front and rear of the house are the gardens with lawn areas. Well placed for popular Kings Way and Stanborough schools and Tesco Express Grocery store. The North Orbital Road is easy accessible for travel. Your viewing is highly recommended on this bright and airy property.

## Lounge

12' 5" max x 13' 3" max ( 3.78 m max x 4.04 m max )

Laminate flooring, radiator, window.

### Kitchen

10' 2" max x 6' 10" max ( 3.10 m max x 2.08 m max )

Laminate flooring, window, tiled walls, stainless steel sink with drainer, range of wall land base units.

## Cloakroom

WC, tiled walls, window.

#### **Bathroom**

Bath, window, tiled walls, wash hand basin with pedestal.

### Wc

WC

## Bedroom 1

10' 4" max x 16' 3" max (  $3.15 m \; max \; x \; 4.95 m \; max$  )

Laminate flooring, two windows, radiator.

### Bedroom 2

9' 9" x 9' 1" ( 2.97m x 2.77m ) Carpet, two windows, radiator,

### Bedroom 3

9' 2" max x 7' max ( 2.79m max x 2.13m max )

Radiator, window.