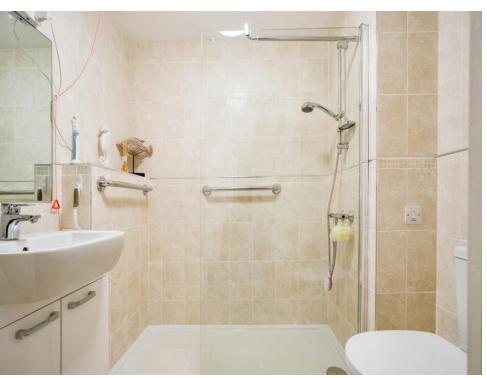

### **Shower Room**

Double shower cubical, WC, extractor fan,

WC, laminate flooring, wash hand basin in vanity unit.