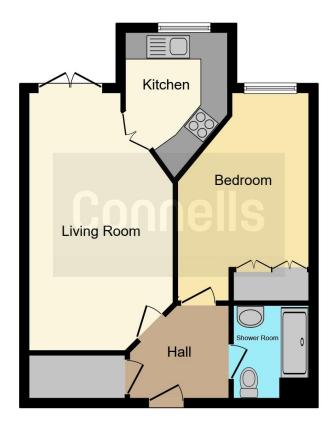

### **Entrance Hall**

# **Living Room**

 $10' 9" \max x 19' 1" \max ( 3.28m \max x 5.82m \max )$ 

Radiator, door to gardens.

## Kitchen

Stainless steel sink with drainer, tiled walls, laminate flooring, window to rear, integrated oven and hob with cooker hood, integrated microwave, built in fridge and freezer, plumbing for washing machine and dishwasher.

#### Bedroom

Laminate flooring, window, radiator, built in wardrobe.

### **Shower Room**

Double shower cubical, WC, extractor fan,

WC, laminate flooring, wash hand basin in vanity unit.

### **Outside**

**Communal Grounds** 

**Residents Parking** 

Residential Sales & Lettings | Mortgage Services | Conveyancing | Surveyors | Land & New Homes

This floor plan is for illustrative purposes only. It is not drawn to scale. Any measurements, floor areas (including any total floor area), openings and orientation are approximate. No details are guaranteed, they cannot be relied upon for any purpose and they do not form part of any agreement. No liability is taken for any error, omission or misstatement. A party must rely upon its own inspection(s). Powered by www.focalagent.com