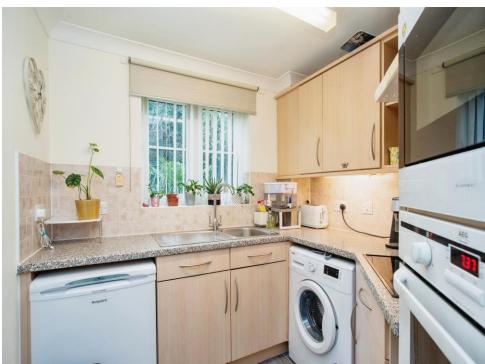

## Kitchen

Stainless steel sink with drainer, tiled walls, laminate flooring, window to rear, integrated oven and hob with cooker hood, integrated microwave, built in fridge and freezer, plumbing for washing machine and dishwasher.