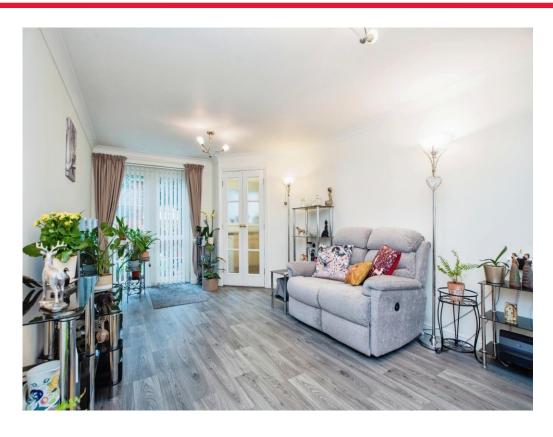

# **Living Room**

 $10' 9" \max x 19' 1" \max ( 3.28m \max x 5.82m \max )$ 

Radiator, door to gardens.