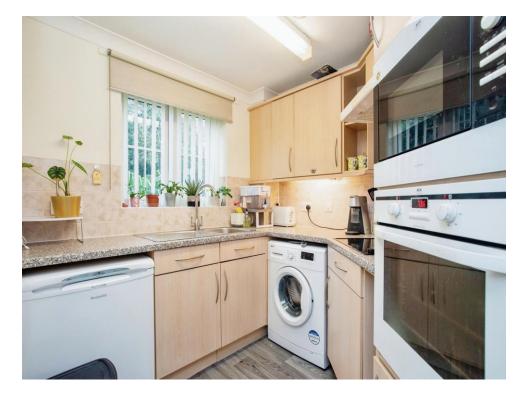

## Kitchen

Stainless steel sink with drainer, tiled walls, laminate flooring, window to rear, integrated oven and hob with cooker hood, integrated microwave, built in fridge and freezer, plumbing for washing machine and dishwasher.