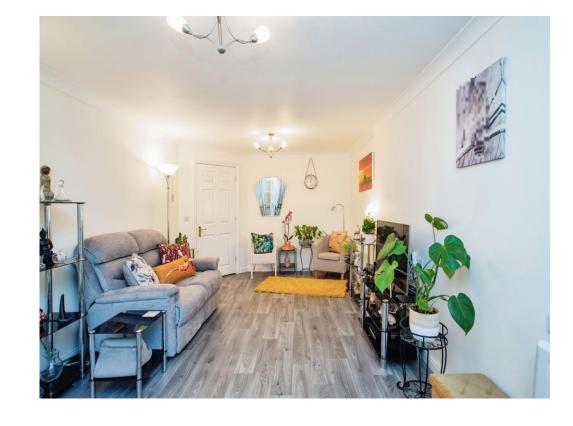

# **Living Room**

 $10' 9" \max x 19' 1" \max ( 3.28m \max x 5.82m \max )$ 

Radiator, door to gardens.