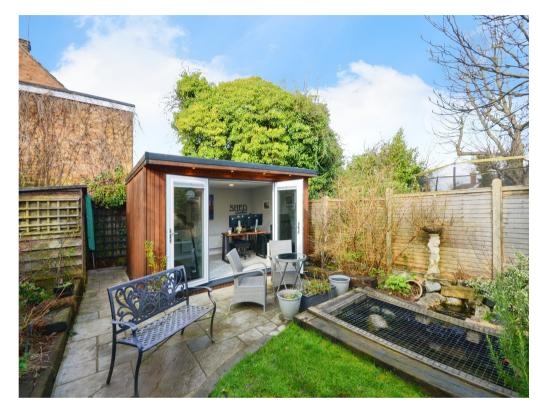

### Rear Garden

Lawn area, patio area, pond, flower & shrub borders, summer house with power, shed with power.