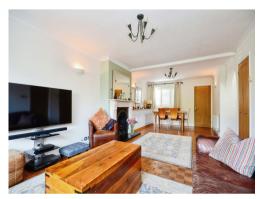

### Lounge/ diner

25' 9" max x 12' 2" max ( 7.85m max x 3.71m max )

Fitted cupboard, fireplace, two radiators, parquet flooring, sliding doors to rear garden.