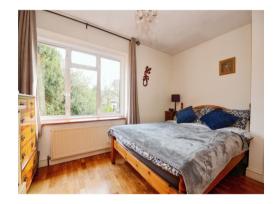

### Bedroom 1

12' 6" x 10' 2" ( 3.81m x 3.10m )
Hardwood flooring, radiator, window.

## Bedroom 2

11' 8" x 9' 7" ( 3.56m x 2.92m ) Window, radiator, hardwood flooring.

## Bedroom 3

10' 2" max x 9' 1" max ( 3.10m max x 2.77m max )

Hardwood flooring, window, radiator.