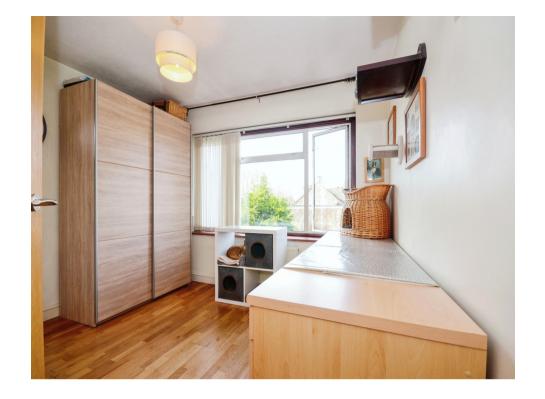

## Bedroom 3

10' 2" max x 9' 1" max ( 3.10m max x 2.77m max )

Hardwood flooring, window, radiator.