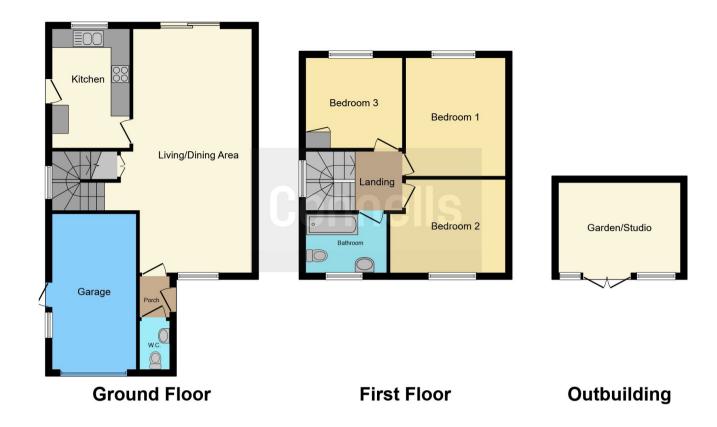

#### **Entrance**

Front door.

#### Cloakroom

WC, radiator, window, wash hand basin, laminate flooring.

### Lounge/ diner

25' 9" max x 12' 2" max ( 7.85m max x 3.71m max )

Fitted cupboard, fireplace, two radiators, parquet flooring, sliding doors to rear garden.

#### Kitchen

12' 5" x 7' 1" ( 3.78m x 2.16m )

Cooker point, ceramic sink, tiled walls, laminate flooring, window.

## **Integral Garage**

### Bedroom 1

12' 6" x 10' 2" ( 3.81m x 3.10m )
Hardwood flooring, radiator, window.

## Bedroom 2

11' 8" x 9' 7" ( 3.56m x 2.92m ) Window, radiator, hardwood flooring.

## Bedroom 3

10' 2" max x 9' 1" max ( 3.10m max x 2.77m max )

Hardwood flooring, window, radiator.

#### **Bathroom**

Bath with shower attachment, tiled walls, window, WC, wash hand basin, radiator.

## **Loft Space**

Pull down ladder, partly boarded, power and light.

### Rear Garden

Lawn area, patio area, pond, flower & shrub borders, summer house with power, shed with power.

# **Off Road Parking**

This floor plan is for illustrative purposes only. It is not drawn to scale. Any measurements, floor areas (including any total floor area), openings and orientation are approximate. No details are guaranteed, they cannot be relied upon for any purpose and they do not form part of any agreement. No liability is taken for any error, omission or misstatement. A party must rely upon its own inspection(s). Powered by www.focalagent.com