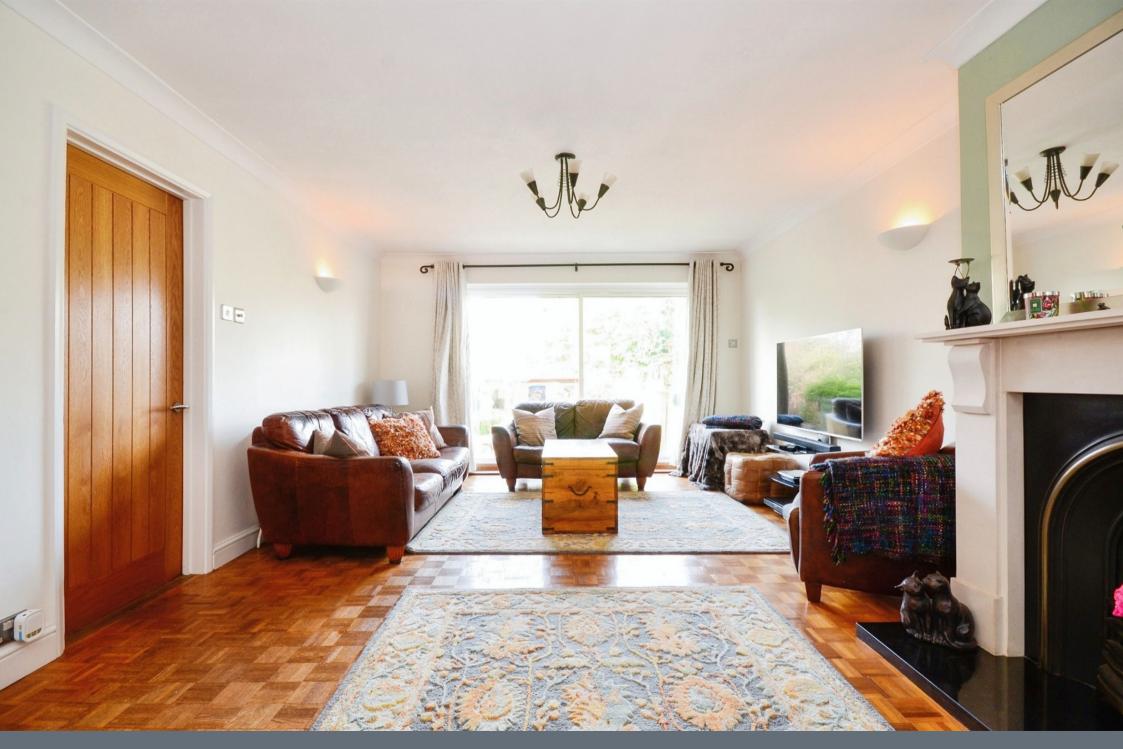

### Lounge/ diner

25' 9" max x 12' 2" max ( 7.85m max x 3.71m max )

Fitted cupboard, fireplace, two radiators, parquet flooring, sliding doors to rear garden.