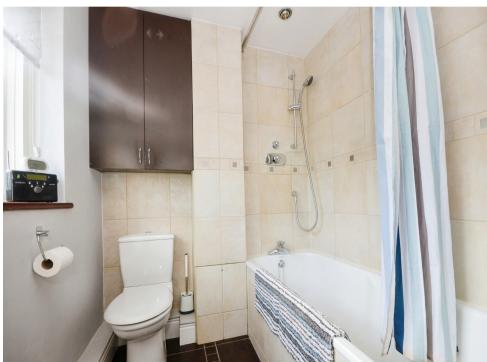

#### **Bathroom**

Bath with shower attachment, tiled walls, window, WC, wash hand basin, radiator.