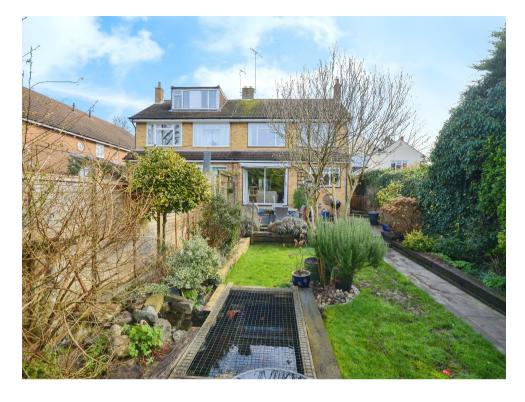

## **Property Description**

An ideal three bedroom family home with garage, off road parking for at least two cars, downstairs WC, spacious accommodation and a summer house overlooking the pond to the rear garden. This home is well placed for popular Leavesden Green and Kingway schools and some local convenience shops. The North Orbital Road A41, M25 and M1 are all close by for easy travel. Watford Junction is the closest train station. The ground floor has the large lounge/ diner, a modern fitted kitchen, downstairs WC and the integral garage. The first floor has three well appointed bedrooms and the family bathroom. Your viewing is highly recommended on this first class residence.

### Rear Garden

Lawn area, patio area, pond, flower & shrub borders, summer house with power, shed with power.