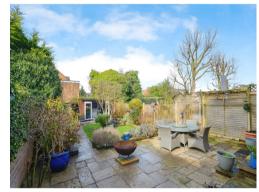

### Rear Garden

Lawn area, patio area, pond, flower & shrub borders, summer house with power, shed with power.