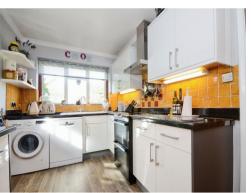

#### Kitchen

12' 5" x 7' 1" ( 3.78m x 2.16m )

Cooker point, ceramic sink, tiled walls, laminate flooring, window.