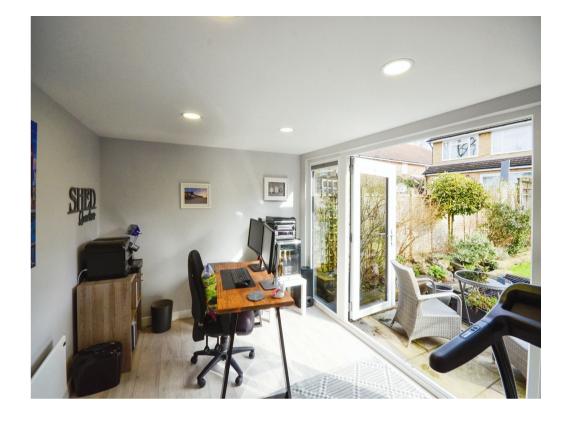

adiators, parquet flooring, sliding doors to rear garden.

#### Kitchen

12' 5" x 7' 1" ( 3.78m x 2.16m )

Cooker point, ceramic sink, tiled walls, laminate flooring, window.

## **Integral Garage**





### Bedroom 1

12' 6" x 10' 2" ( 3.81m x 3.10m )
Hardwood flooring, radiator, window.

## Bedroom 2

11' 8" x 9' 7" ( 3.56m x 2.92m ) Window, radiator, hardwood flooring.

## Bedroom 3

10' 2" max x 9' 1" max ( 3.10m max x 2.77m max )

Hardwood flooring, window, radiator.

#### **Bathroom**

Bath with shower attachment, tiled walls, window, WC, wash hand basin, radiator.

## **Loft Space**

Pull down ladder, partly boarded, power and light.

### Outside

### Rear Garden

Lawn area, patio area, pond, flower & shrub borders, summer house with power, shed with power.

# **Off Road Parking**



















This floor plan is for illustrative purposes only. It is not drawn to scale. Any measurements, floor areas (including any total floor area), openings and orientation are approximate. No details are guaranteed, they cannot be relied upon for any purpose and they do not form part of any agreement. No liability is taken for any error, omission or misstatement. A party must rely upon its own inspection(s). Powered by www.focalagent.com

To view this property please contact Connells on

T 01923 674504 E leavesden@connells.co.uk

1 Cunningham Way Leavesden Abbots Langley WD25 7NG

view this property online connells.co.uk/Property/LEA102042

**EPC Rating: C** 



Tenure: Freehold



1. MONEY LAUNDERING REGULATIONS Intending purchasers will be asked to produce identification docu