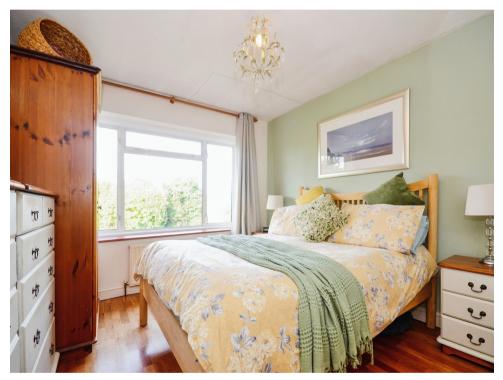

### Bedroom 1

12' 6" x 10' 2" ( 3.81m x 3.10m )
Hardwood flooring, radiator, window.

## Bedroom 2

11' 8" x 9' 7" ( 3.56m x 2.92m ) Window, radiator, hardwood flooring.