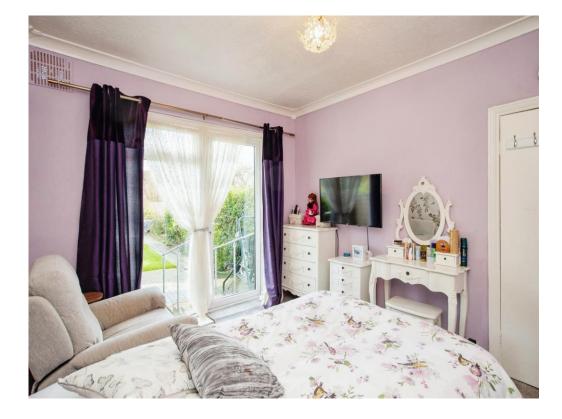

## **Bedroom 1**

11' 8 " x 12' 5 " plus bay ( 3.56 m x 3.78 m plus bay )

Radiator, window.