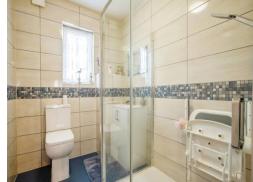

## **Shower Room**

Laminate flooring, wash hand basin in vanity unit, extractor fan, wash hand basin, window, radiator, double shower cubicle.