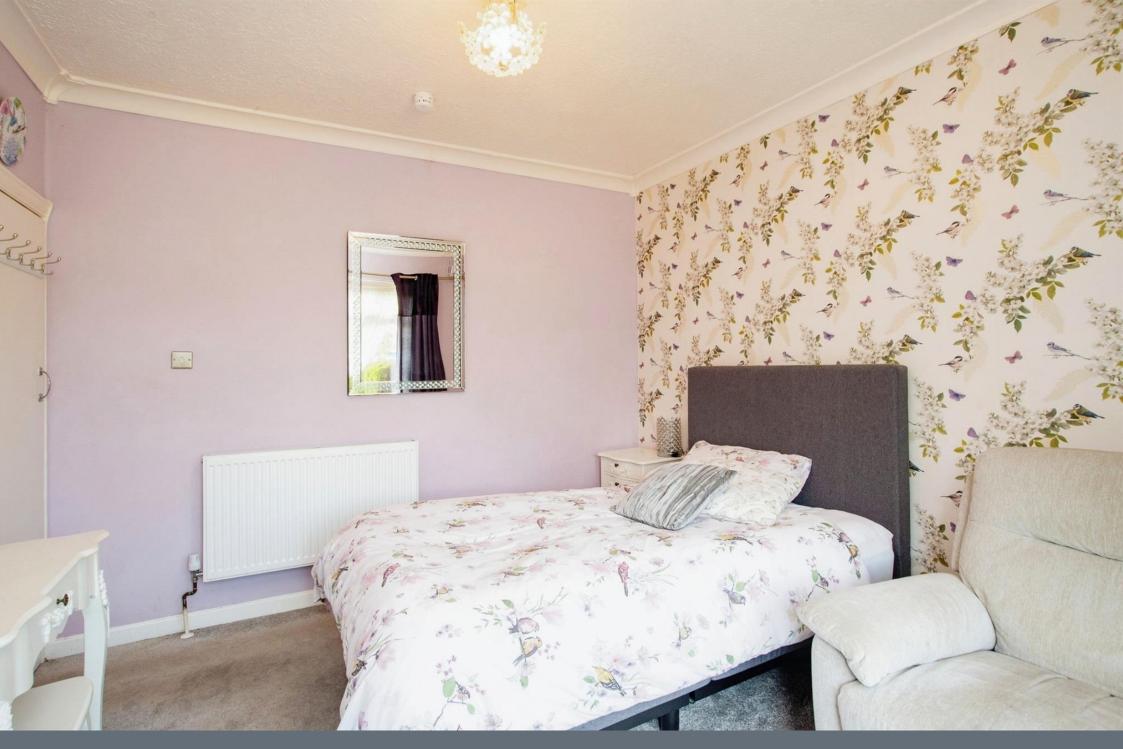

## **Bedroom 1**

11' 8 " x 12' 5 " plus bay ( 3.56 m x 3.78 m plus bay )

Radiator, window.