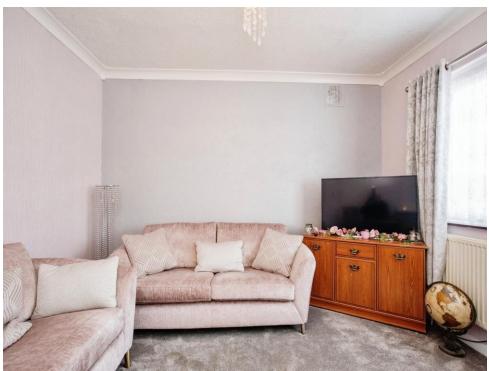

# Lounge

12' 5" max x 11' 8" max ( 3.78 m max x 3.56 m max )

Radiator, window.