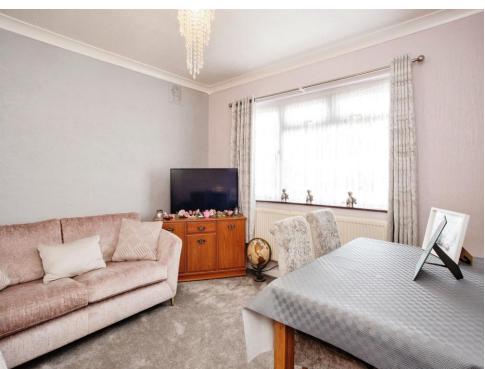

# Lounge

12' 5" max x 11' 8" max ( 3.78 m max x 3.56 m max )

Radiator, window.