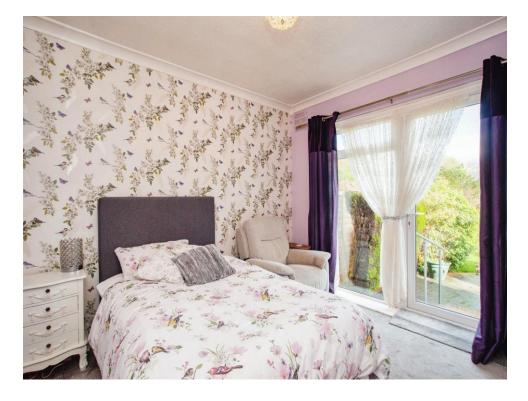

## **Bedroom 1**

11' 8 " x 12' 5 " plus bay ( 3.56 m x 3.78 m plus bay )

Radiator, window.