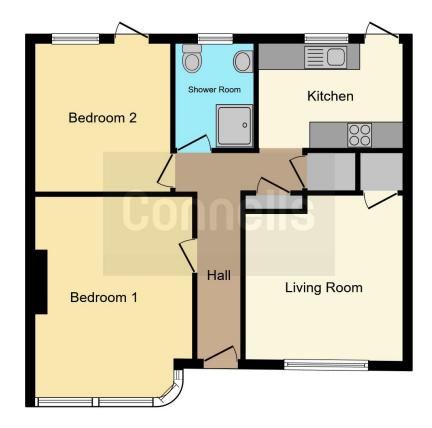

### **Entrance Hall**

Front door.

## **Bedroom 1**

11' 8 " x 12' 5 " plus bay ( 3.56 m x 3.78 m plus bay )

Radiator, window.

### Bedroom 2

10' 4" x 11' ( 3.15m x 3.35m )

Door to rear garden, radiator.

## **Shower Room**

Laminate flooring, wash hand basin in vanity unit, extractor fan, wash hand basin, window, radiator, double shower cubicle.

## Kitchen

10' 7" max x 7' 8" max ( 3.23m max x 2.34m max )

Laminate flooring, radiator, tiled walls, cooker point, stainless steel sink, window, door to rear.

# Lounge

12' 5" max x 11' 8" max ( 3.78 m max x 3.56 m max )

Radiator, window.

## Rear Garden

Lawn area, patio area.

Residential Sales & Lettings | Mortgage Services | Conveyancing | Surveyors | Land & New Homes

This floor plan is for illustrative purposes only. It is not drawn to scale. Any measurements, floor areas (including any total floor area), openings and orientation are approximate. No details are guaranteed, they cannot be relied upon for any purpose and they do not form part of any agreement. No liability is taken for any error, omission or misstatement. A party must rely upon its own inspection(s). Powered by www.focalagent.com