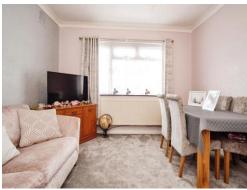

# Lounge

12' 5" max x 11' 8" max ( 3.78 m max x 3.56 m max )

Radiator, window.