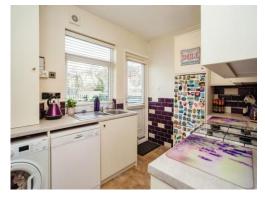

## Kitchen

10' 7" max x 7' 8" max ( 3.23m max x 2.34m max )

Laminate flooring, radiator, tiled walls, cooker point, stainless steel sink, window, door to rear.