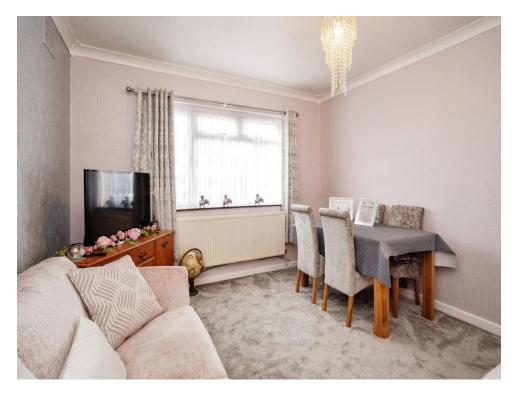

# Lounge

12' 5" max x 11' 8" max ( 3.78 m max x 3.56 m max )

Radiator, window.