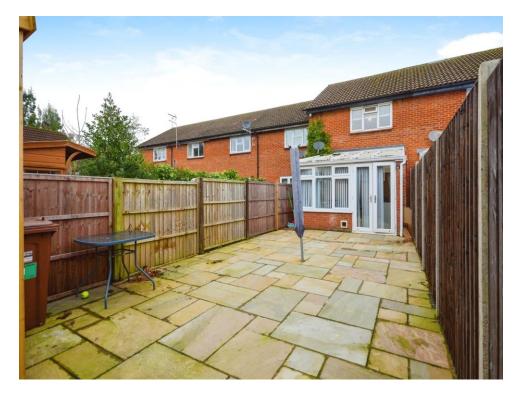

.

## **Entrance Hall**

Front door.

## Lounge

13' 2" x 13' 11" ( 4.01m x 4.24m ) Laminate flooring.

## Kitchen

9' 1" max x 9' 1" max ( 2.77m max x 2.77m max )

Range of wall and base units, space for fridge/ freezer, stainless steel sink with drainer, tiled walls, cooker point, plumbing for dishwasher and washing machine, window.

# Conservatory

10' 3" x 10' 3" ( 3.12m x 3.12m ) Door to rear, tiled walls, radiator.

# **First Floor Landing**

## Bedroom 1

12' x 11' max ( 3.66m x 3.35m max ) Fitted wardrobes, radiator, window.

#### Bedroom 2

6' 9" x 11' 5" max ( 2.06m x 3.48m max ) Window, radiator.

#### Bathroom

Bath with shower unit, window, wash hand basin, extractor fan, laminate flooring.

## **Outside**

## Rear Garden

Patio area.

#### **Front Garden**

# Garage

















Residential Sales & Lettings | Mortgage Services | Conveyancing | Surveyors | Land & New Homes



This floorplan is for illustrative purposes only and is not drawn to scale. Measurements, floor-areas, openings and orientations are approximate. They should not be relied upon for any purpose and do not form any part of an agreement. No liability is taken for any error or mis-statement. All parties must rely on their own inspections.

To view this property please contact Connells on

T 01923 674504 E leavesden@connells.co.uk

1 Cunningham Way Leavesden Abbots Langley WD25 7NG

view this property online connells.co.uk/Property/LEA102834

**EPC** Rating: D



Tenure: Freehold



1. MONEY LAUNDERING REGULATIONS Intending purchasers will be asked to produce identification documentation at