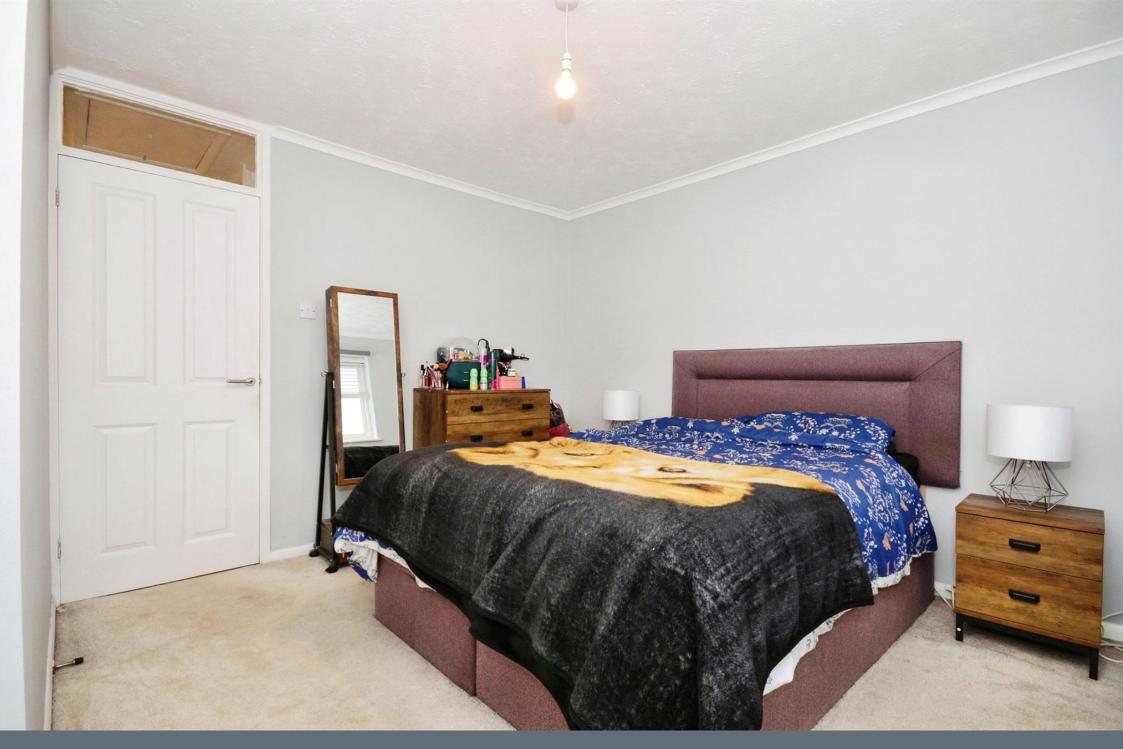

## Bedroom 1

12' x 11' max ( 3.66m x 3.35m max ) Fitted wardrobes, radiator, window.

#### Bedroom 2

6' 9" x 11' 5" max ( 2.06m x 3.48m max ) Window, radiator.