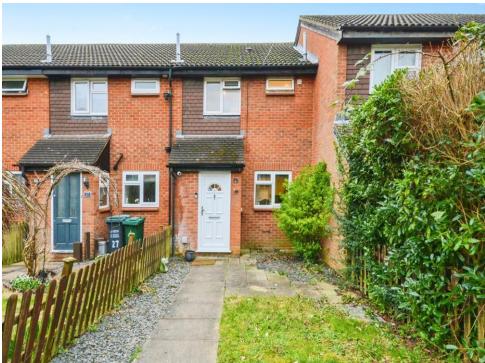

## **Entrance Hall**

Front door.

## Lounge

13' 2" x 13' 11" ( 4.01m x 4.24m ) Laminate flooring.

## Kitchen

9' 1" max x 9' 1" max ( 2.77m max x 2.77m max )

Range of wall and base units, space for fridge/ freezer, stainless steel sink with drainer, tiled walls, cooker point, plumbing for dishwasher and washing machine, window.

# Conservatory

10' 3" x 10' 3" ( 3.12m x 3.12m ) Door to rear, tiled walls, radiator.

# **First Floor Landing**

## Bedroom 1

12' x 11' max ( 3.66m x 3.35m max ) Fitted wardrobes, radiator, window.

#### Bedroom 2

6' 9" x 11' 5" max ( 2.06m x 3.48m max ) Window, radiator.

#### Bathroom

Bath with shower unit, window, wash hand basin, extractor fan, laminate flooring.

## **Outside**

## Rear Garden

Patio area.

#### **Front Garden**

# Garage

















Residential Sales & Lettings | Mortgage Services | Conveyancing | Surveyors | Land & New Homes



This floorplan is for illustrative purposes only and is not drawn to scale. Measurements, floor-areas, openings and orientations are approximate. They should not be relied upon for any purpose and do not form any part of an agreement. No liability is taken for any error or mis-statement. All parties must rely on their own inspections.

To view this property please contact Connells on

T 01923 674504 E leavesden@connells.co.uk

1 Cunningham Way Leavesden Abbots Langley WD25 7NG

view this property online connells.co.uk/Property/LEA102834

**EPC** Rating: D



Tenure: Freehold



1. MONEY LAUNDERING REGULATIONS Intending purchasers will be asked to produce identification documentation at a