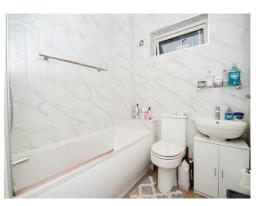

#### Bathroom

Bath with shower unit, window, wash hand basin, extractor fan, laminate flooring.