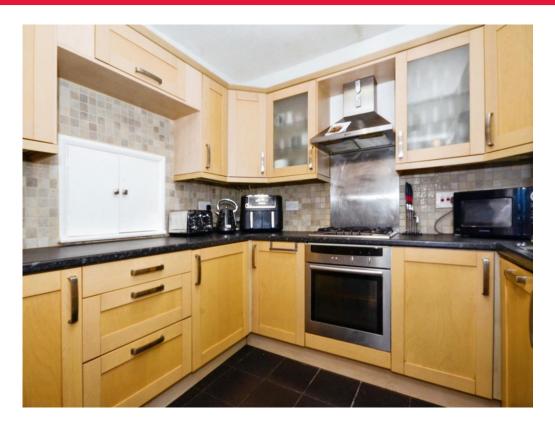

## Kitchen

9' 1" max x 9' 1" max ( 2.77m max x 2.77m max )

Range of wall and base units, space for fridge/ freezer, stainless steel sink with drainer, tiled walls, cooker point, plumbing for dishwasher and washing machine, window.