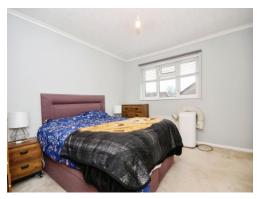

## Bedroom 1

12' x 11' max ( 3.66m x 3.35m max ) Fitted wardrobes, radiator, window.