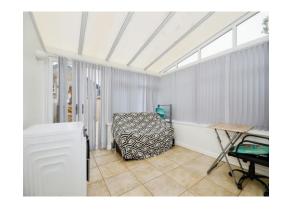

# Conservatory

10' 3" x 10' 3" ( 3.12m x 3.12m ) Door to rear, tiled walls, radiator.