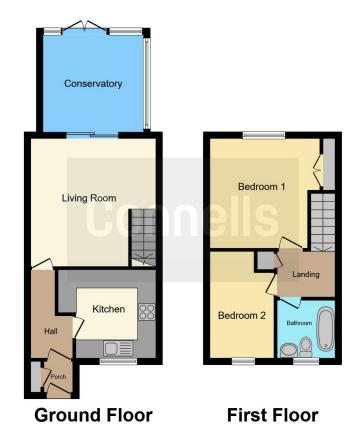

## **Entrance Hall**

Front door.

## Lounge

13' 2" x 13' 11" ( 4.01m x 4.24m ) Laminate flooring.

## Kitchen

9' 1" max x 9' 1" max ( 2.77m max x 2.77m max )

Range of wall and base units, space for fridge/ freezer, stainless steel sink with drainer, tiled walls, cooker point, plumbing for dishwasher and washing machine, window.

# Conservatory

10' 3" x 10' 3" ( 3.12m x 3.12m ) Door to rear, tiled walls, radiator.

# **First Floor Landing**

## Bedroom 1

12' x 11' max ( 3.66m x 3.35m max ) Fitted wardrobes, radiator, window.

#### Bedroom 2

6' 9" x 11' 5" max ( 2.06m x 3.48m max ) Window, radiator.

#### Bathroom

Bath with shower unit, window, wash hand basin, extractor fan, laminate flooring.