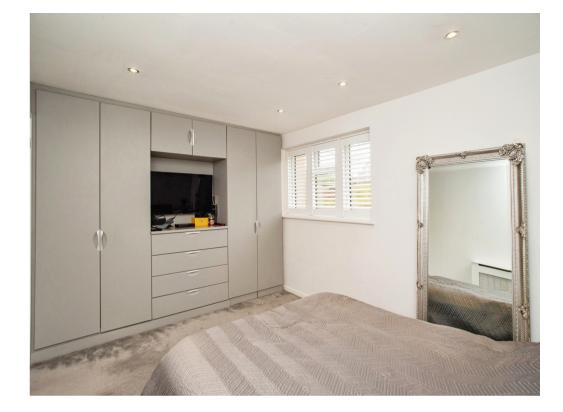

### Bedroom 1

13' 7" x 10' 6" ( 4.14m x 3.20m ) Window, radiator, built in wardrobes.

# Bedroom 2

12' x 11' 6" ( 3.66m x 3.51m ) Window, radiator, loft hatch.