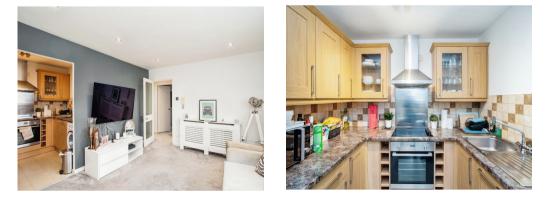

#### Lounge

15' x 11' 2" ( 4.57m x 3.40m ) Window, radiator.

#### Kitchen

8' x 7' 2" (2.44m x 2.18m)

Stainless steel sink with drainer, oven and hob, plumbing for wash machine and dishwasher, cooker hood, tiled walls.