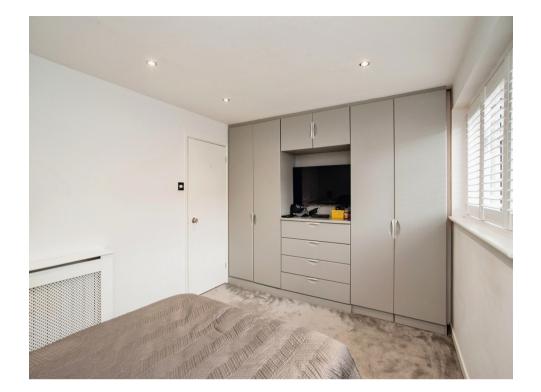

### Bedroom 1

13' 7" x 10' 6" ( 4.14m x 3.20m ) Window, radiator, built in wardrobes.