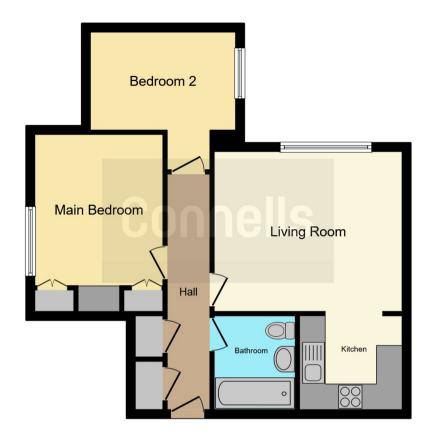

### **Property Description**

A delightful two bedroom ground floor flat located in this popular and sought after development. Stewarts Lodge is well placed for Tanners Wood and Breakespeare schools, the Abbotswood development is also close by. As you walk through the entrance hall you have the master bedroom and second bedroom, then the living room leading to kitchen and lastly the bathroom. This property is very well presented through and has a bright and modern feel. Your viewing is highly recommended.

#### **Entrance Hall**

Front door.

#### Lounge

15' x 11' 2" ( 4.57m x 3.40m ) Window, radiator.

#### Kitchen

8' x 7' 2" (2.44m x 2.18m)

Stainless steel sink with drainer, oven and hob, plumbing for wash machine and dishwasher, cooker hood, tiled walls.

### Bedroom 1

13' 7" x 10' 6" ( 4.14m x 3.20m ) Window, radiator, built in wardrobes.

# Bedroom 2

12' x 11' 6" ( 3.66m x 3.51m ) Window, radiator, loft hatch.