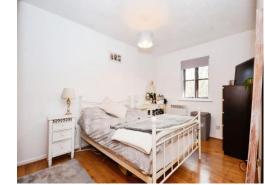

#### Kitchen

6' 1" x 8' (1.85m x 2.44m)

Window, range of wall and base units, cooker point with cooker hood over, stainless steel sink with drainer.

Bedroom 1

13' 5" x 9' 1" ( 4.09m x 2.77m )

Secondary glazed window, electric radiator, laminate flooring, fitted wardrobes.