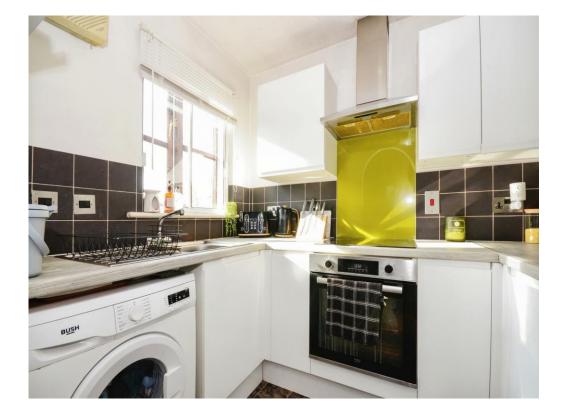

#### Kitchen

6' 1" x 8' (1.85m x 2.44m)

Window, range of wall and base units, cooker point with cooker hood over, stainless steel sink with drainer.

Bedroom 1

13' 5" x 9' 1" ( 4.09m x 2.77m )

Secondary glazed window, electric radiator, laminate flooring, fitted wardrobes.