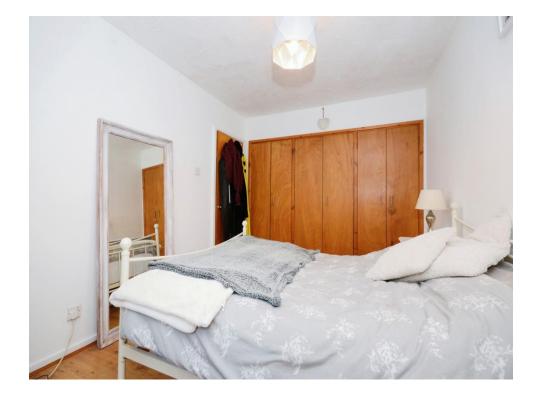

# Bedroom 2

8' 5" x 7' 4" ( 2.57m x 2.24m ) Radiator, laminate flooring, window.