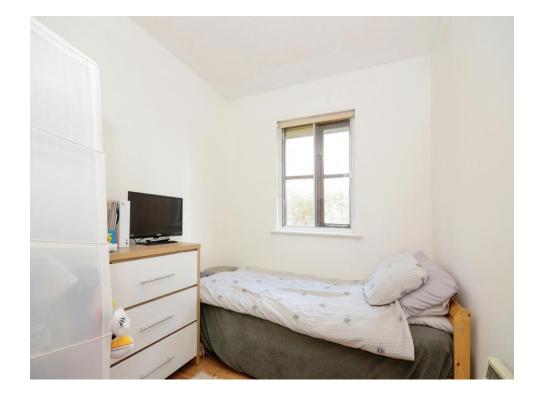

# Bedroom 2

8' 5" x 7' 4" ( 2.57m x 2.24m ) Radiator, laminate flooring, window.