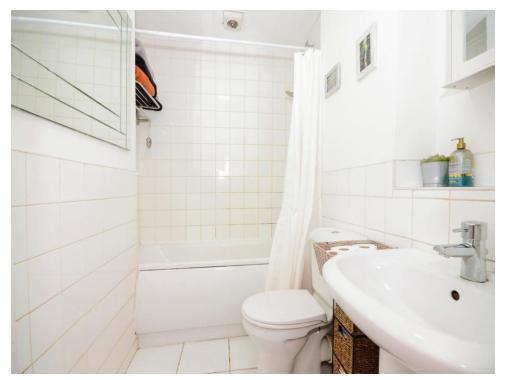

### Bathroom

WC, extractor fan, bath with shower, wash hand basin, tiled walls.