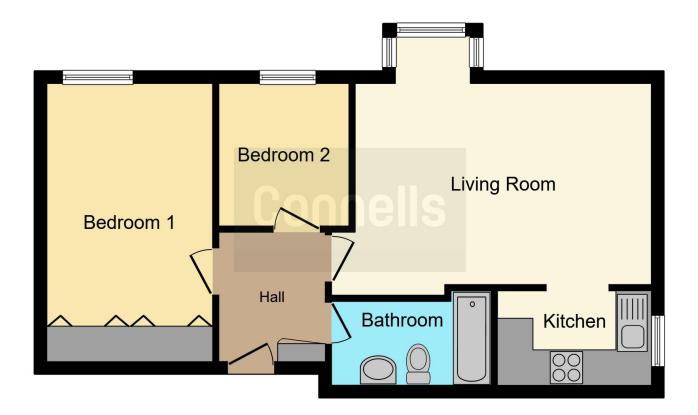

# **Property Description**

A very well presented two bedroom upper floor apartment, located in popular Osprey Close. The entrance hall leads onto both bedrooms, a bathroom and then a large lounge taking you to the kitchen area. Well placed for Garston train station and a range of local convenience stores as well as major road links like the North Orbitol Road. The well kept development benefits from residents parking and communal gardens. This property has electric heating and a long lease as well as loft space. Your internal viewing is highly recommended.

#### Lounge

11' 8" max x 16' 4" max ( 3.56m max x 4.98m max ) Two windows, radiator, laminate flooring.

#### Kitchen

6' 1" x 8' (1.85m x 2.44m)

Window, range of wall and base units, cooker point with cooker hood over, stainless steel sink with drainer.

Bedroom 1

13' 5" x 9' 1" ( 4.09m x 2.77m )

Secondary glazed window, electric radiator, laminate flooring, fitted wardrobes.

# Bedroom 2

8' 5" x 7' 4" ( 2.57m x 2.24m ) Radiator, laminate flooring, window.

### Bathroom

WC, extractor fan, bath with shower, wash hand basin, tiled walls.