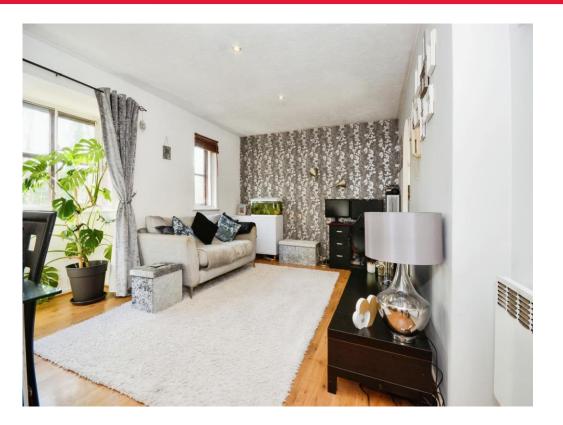

#### Lounge

11' 8" max x 16' 4" max ( 3.56m max x 4.98m max ) Two windows, radiator, laminate flooring.