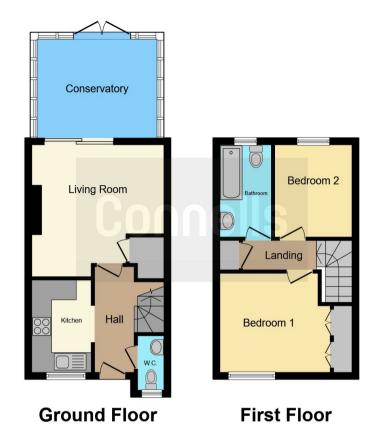

### Entrance Hall Front door.

Front door.

#### Cloakroom

WC, wash hand basin.

### Kitchen

5' 1" x 9' (1.55m x 2.74m)

Fitted kitchen comprising wall and base units, cooker point with cooker hood, window, laminate flooring, plumbing for dishwasher, stainless steel sink with drainer.

### Living Room

13' max x 13' max ( 3.96m max x 3.96m max )

Two radiators, door to conservatory.

### Conservatory

10' 3" x 12' 2" ( 3.12m x 3.71m ) Tiled floor, radiators, windows overlooking garden.

# Bedroom 1

11' max x 10' 3" plus wardrobes ( 3.35m max x 3.12m plus wardrobes ) Storage, window, radiator.

# Bedroom 2

7' 9" x 9' 1" ( 2.36m x 2.77m ) Radiator, window.

# Bathroom

Bath with shower attachment over, wash hand basin with vanity unit, WC, tiled walls, window.

# Outside

**Front Garden** Side access, off road parking.

**Rear Garden** Lawn area, patio area.

Residential Sales & Lettings | Mortgage Services | Conveyancing | Surveyors | Land & New Homes

This floorplan is for illustrative purposes only and is not drawn to scale. Measurements, floor-areas, openings and orientations are approximate. They should not be relied upon for any purpose and do not form any part of an agreement. No liability is taken for any error or mis-statement. All parties must rely on their own inspections.