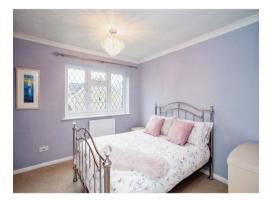

# Bedroom 1

11' max x 10' 3" plus wardrobes ( 3.35m max x 3.12m plus wardrobes ) Storage, window, radiator.

# Bedroom 2

7' 9" x 9' 1" ( 2.36m x 2.77m ) Radiator, window.