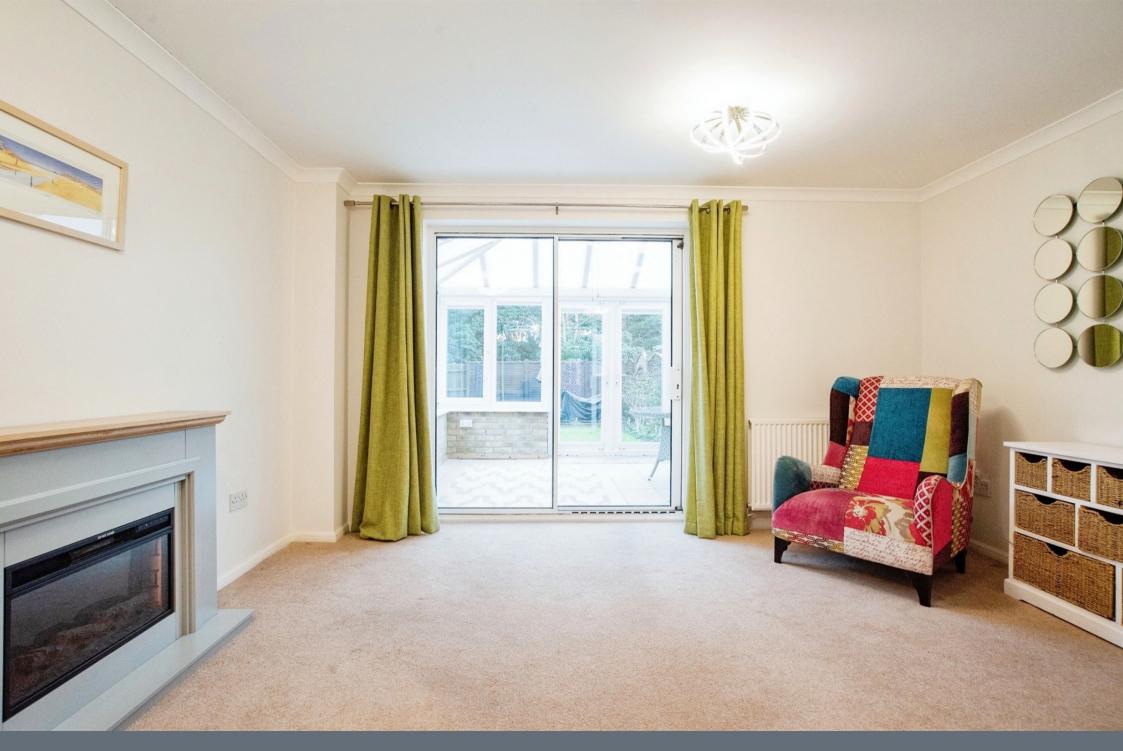

### Living Room

13' max x 13' max ( 3.96m max x 3.96m max )

Two radiators, door to conservatory.

### Conservatory

10' 3" x 12' 2" ( 3.12m x 3.71m ) Tiled floor, radiators, windows overlooking garden.