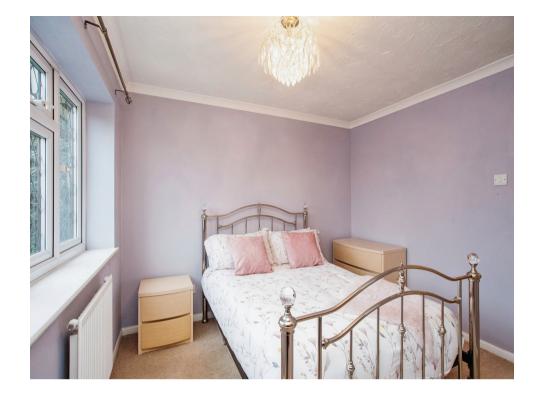

# Bedroom 1

11' max x 10' 3" plus wardrobes ( 3.35m max x 3.12m plus wardrobes ) Storage, window, radiator.

# Bedroom 2

7' 9" x 9' 1" ( 2.36m x 2.77m ) Radiator, window.