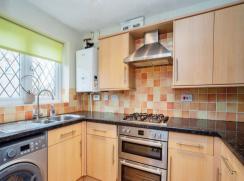

### Kitchen

5' 1" x 9' (1.55m x 2.74m)

Fitted kitchen comprising wall and base units, cooker point with cooker hood, window, laminate flooring, plumbing for dishwasher, stainless steel sink with drainer.