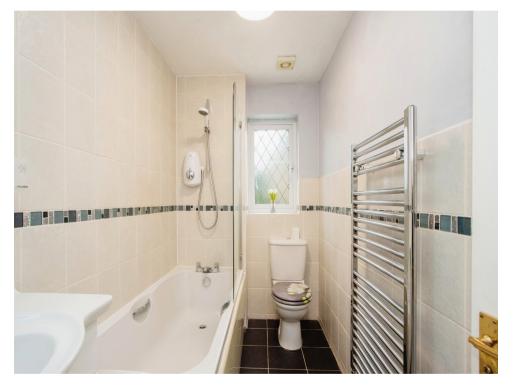

# Bathroom

Bath with shower attachment over, wash hand basin with vanity unit, WC, tiled walls, window.