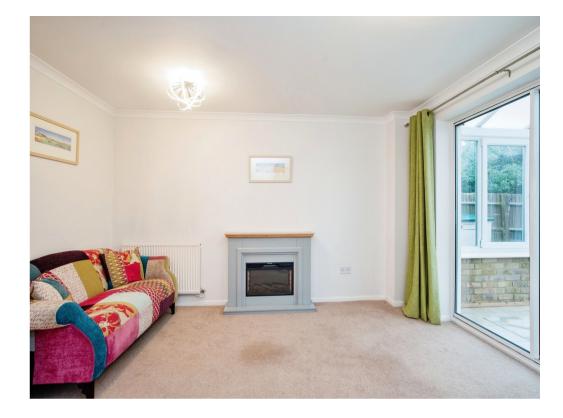

### Living Room

13' max x 13' max ( 3.96m max x 3.96m max )

Two radiators, door to conservatory.

### Conservatory

10' 3" x 12' 2" ( 3.12m x 3.71m ) Tiled floor, radiators, windows overlooking garden.