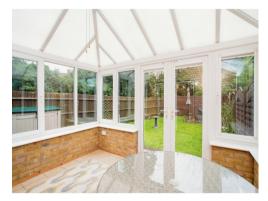

### Conservatory

10' 3" x 12' 2" ( 3.12m x 3.71m ) Tiled floor, radiators, windows overlooking garden.