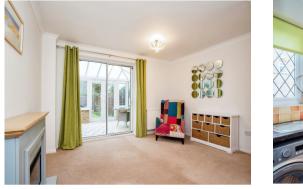

### Living Room

13' max x 13' max ( 3.96m max x 3.96m max )

Two radiators, door to conservatory.

### Conservatory

10' 3" x 12' 2" ( 3.12m x 3.71m ) Tiled floor, radiators, windows overlooking garden.