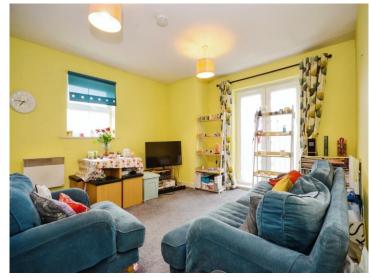

## **Lounge Area**

14' 1" max x 12' 7" plus recess ( 4.29m max x 3.84m plus recess )

Juliet balcony, window, two radiators.

#### Kitchen area

12' 7" x 3' (3.84m x 0.91m)

Window, laminate flooring, range of wall and base units, stainless steel sink, cooker point.