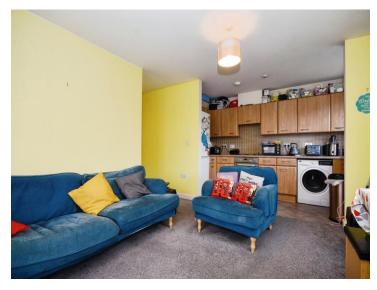

#### Kitchen area

12' 7" x 3' (3.84m x 0.91m)

Window, laminate flooring, range of wall and base units, stainless steel sink, cooker point.