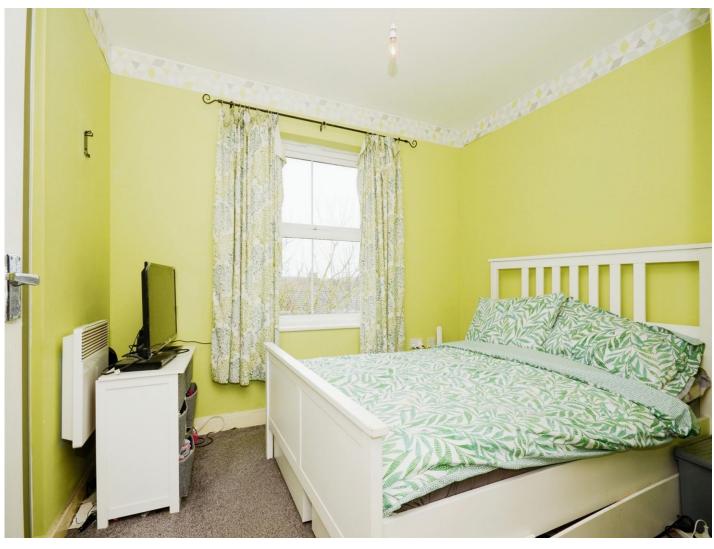

### **Bedroom 1**

Irregular Shaped Room x (x) Radiator, radiator, window.

#### Bedroom 2

8' 5" x 9' 7" ( 2.57m x 2.92m ) Window, radiator.