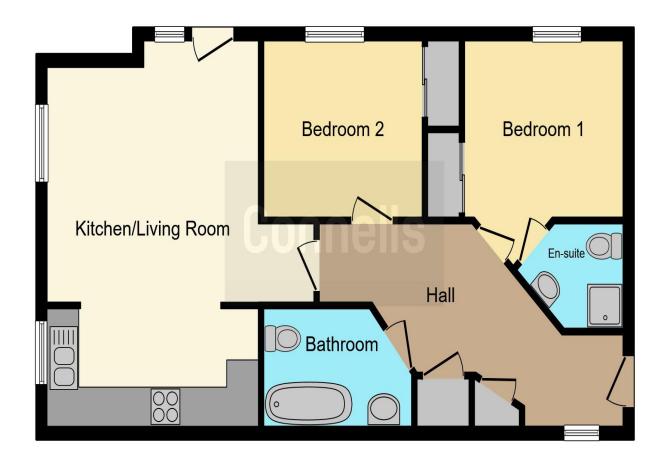

### **Entrance Hall**

Front door.

## **Large Lobby**

### **Bedroom 1**

Irregular Shaped Room x (x) Radiator, radiator, window.

## **Ensuite**

WC, radiator, wash hand basin, shower cubicle, laminate flooring.

#### Bedroom 2

8' 5" x 9' 7" ( 2.57m x 2.92m ) Window, radiator.

## **Lounge Area**

14' 1" max x 12' 7" plus recess ( 4.29m max x 3.84m plus recess )

Juliet balcony, window, two radiators.

#### Kitchen area

12' 7" x 3' (3.84m x 0.91m)

Window, laminate flooring, range of wall and base units, stainless steel sink, cooker point.

#### **Bathroom**

Bath with shower attachment over, WC, wash hand basin, radiator, laminate flooring, extractor fan.

This floorplan is for illustrative purposes only and is not drawn to scale. Measurements, floor-areas, openings and orientations are approximate. They should not be relied upon for any purpose and do not form any part of an agreement. No liability is taken for any error or mis-statement. All parties must rely on their own inspections.