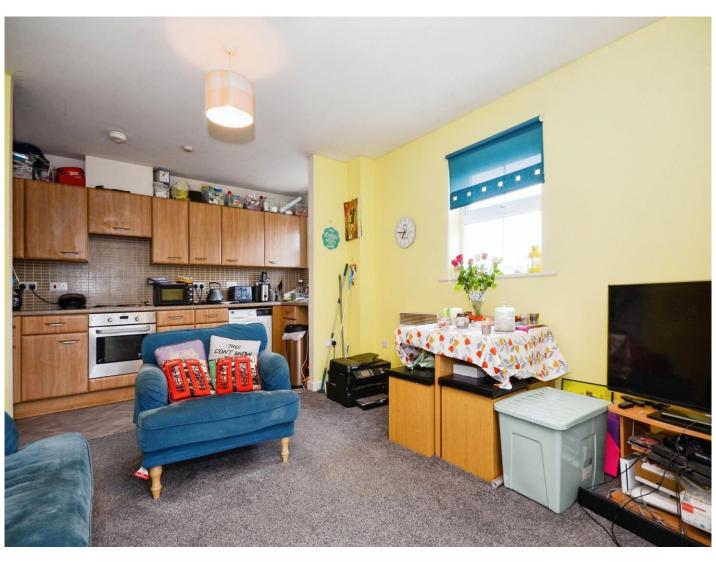

#### Kitchen area

12' 7" x 3' (3.84m x 0.91m)

Window, laminate flooring, range of wall and base units, stainless steel sink, cooker point.