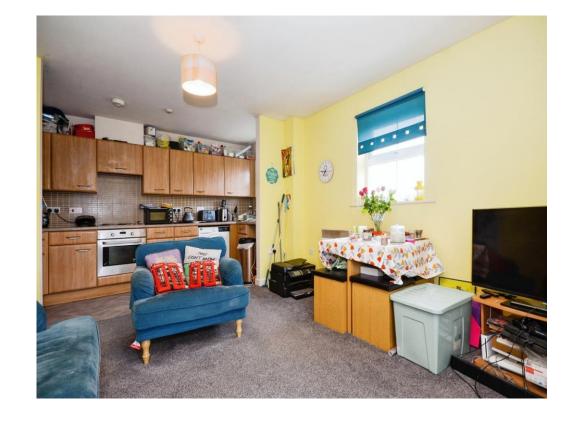

# **Lounge Area**

14' 1" max x 12' 7" plus recess ( 4.29m max x

3.84m plus recess )
Juliet balcony, window, two radiators.

## Kitchen area

12' 7" x 3' (3.84m x 0.91m)

Window, laminate flooring, range of wall and base units, stainless steel sink, cooker point.