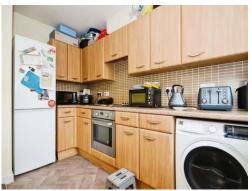

## Kitchen area

12' 7" x 3' (3.84m x 0.91m)

Window, laminate flooring, range of wall and base units, stainless steel sink, cooker point.