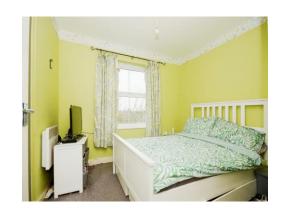

#### **Bedroom 1**

Irregular Shaped Room x (x) Radiator, radiator, window.

#### Bedroom 2

8' 5" x 9' 7" ( 2.57m x 2.92m ) Window, radiator.