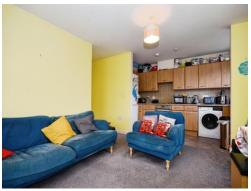

# **Lounge Area**

14' 1" max x 12' 7" plus recess ( 4.29m max x

3.84m plus recess )
Juliet balcony, window, two radiators.