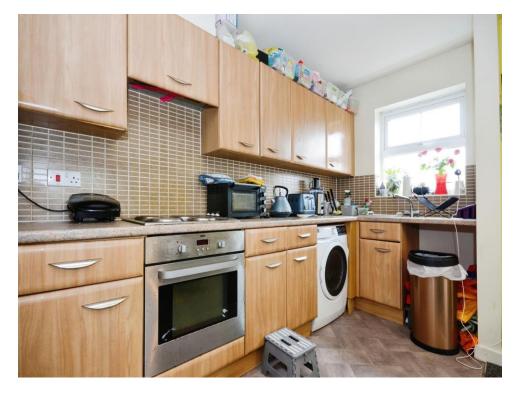

## Kitchen area

12' 7" x 3' (3.84m x 0.91m)

Window, laminate flooring, range of wall and base units, stainless steel sink, cooker point.