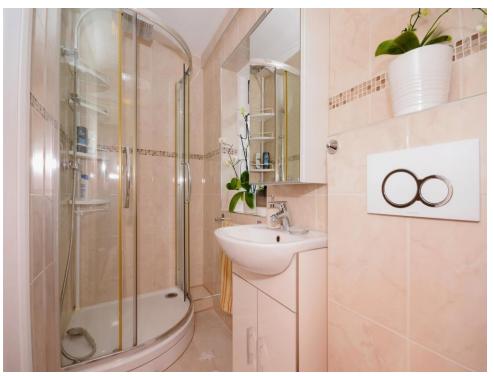

## Shower Room

Shower cubicle, tiled walls, extractor fan, WC, vanity unit, window.