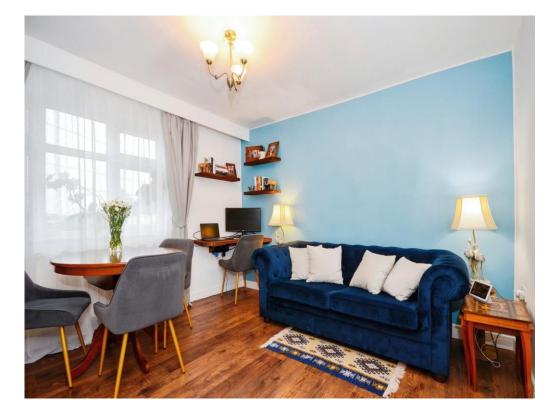

# Lounge

Window, storage.

Second Floor

Landing

Bedroom 1 14' 3" x 8' 4" ( 4.34m x 2.54m ) Window.