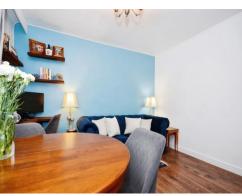

# Lounge

Window, storage.

Second Floor

Landing

Bedroom 1 14' 3" x 8' 4" ( 4.34m x 2.54m ) Window.