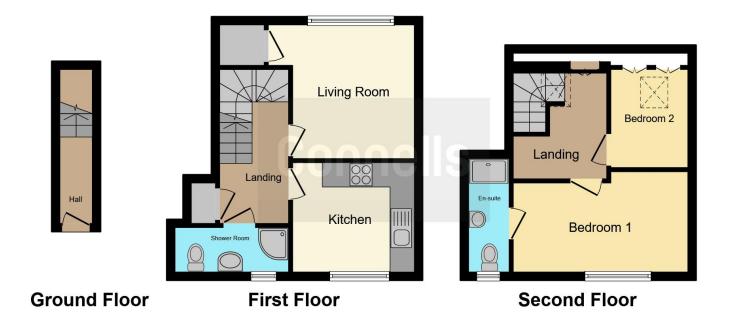

# **Property Description**

A rarely available and very well presented two bedroom duplex flat. With share of freehold, off road parking, own garden and long lease, this home is THE perfect purchase. This residence has been superbly upkept by the current owners and boasts bright and modern living accommodation throughout. As you enter the first floor there is a shower room, storage cupboard, modern kitchen and living room with extra storage. On the second floor you have two bedrooms, the master with an ensuite. Well placed for sought after Kingsway and Stanborough schools. This highly sought after property will sell quickly so call us to book your viewing!

## **Entrance Hall**

Front door.

**First Floor** 

Landing

## Shower Room

Shower cubicle, tiled walls, extractor fan, WC, vanity unit, window.

# Kitchen

9' 4" x 8' 1" ( 2.84m x 2.46m )

Fitted kitchen comprising wall and base units, work surfaces, radiator, laminate flooring, electric oven and hob, stainless steel sink.

# Lounge

Window, storage.

Second Floor

Landing

Bedroom 1 14' 3" x 8' 4" ( 4.34m x 2.54m ) Window.

## Ensuite

Shower cubicle, WC, tiled walls, window, extractor fa, basin in vanity unit.

# Bedroom 2

7' 1" x 8' 7" ( 2.16m x 2.62m ) Window, built in storage, radiator, restricted ceiling height.

Residential Sales & Lettings | Mortgage Services | Conveyancing | Surveyors | Land & New Homes

This floorplan is for illustrative purposes only and is not drawn to scale. Measurements, floor-areas, openings and orientations are approximate. They should not be relied upon for any purpose and do not form any part of an agreement. No liability is taken for any error or mis-statement. All parties must rely on their own inspections.