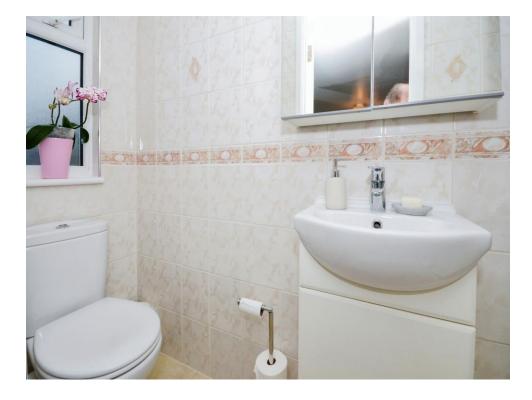

## Shower Room

Shower cubicle, tiled walls, extractor fan, WC, vanity unit, window.