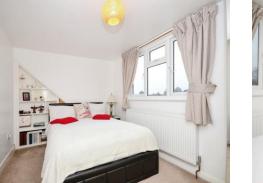

# Lounge

Window, storage.

Second Floor

Landing

Bedroom 1 14' 3" x 8' 4" ( 4.34m x 2.54m ) Window.