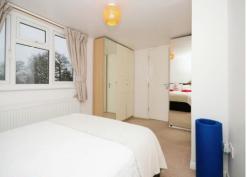

# Bedroom 2

7' 1" x 8' 7" ( 2.16m x 2.62m ) Window, built in storage, radiator, restricted ceiling height.

Residential Sales & Lettings | Mortgage Services | Conveyancing | Surveyors | Land & New Homes

This floorplan is for illustrative purposes only and is not drawn to scale. Measurements, floor-areas, openings and orientations are approximate. They should not be relied upon for any purpose and do not form any part of an agreement. No liability is taken for any error or mis-statement. All parties must rely on their own inspections.