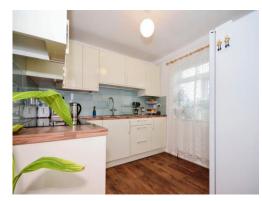

# Kitchen

9' 4" x 8' 1" ( 2.84m x 2.46m )

Fitted kitchen comprising wall and base units, work surfaces, radiator, laminate flooring, electric oven and hob, stainless steel sink.