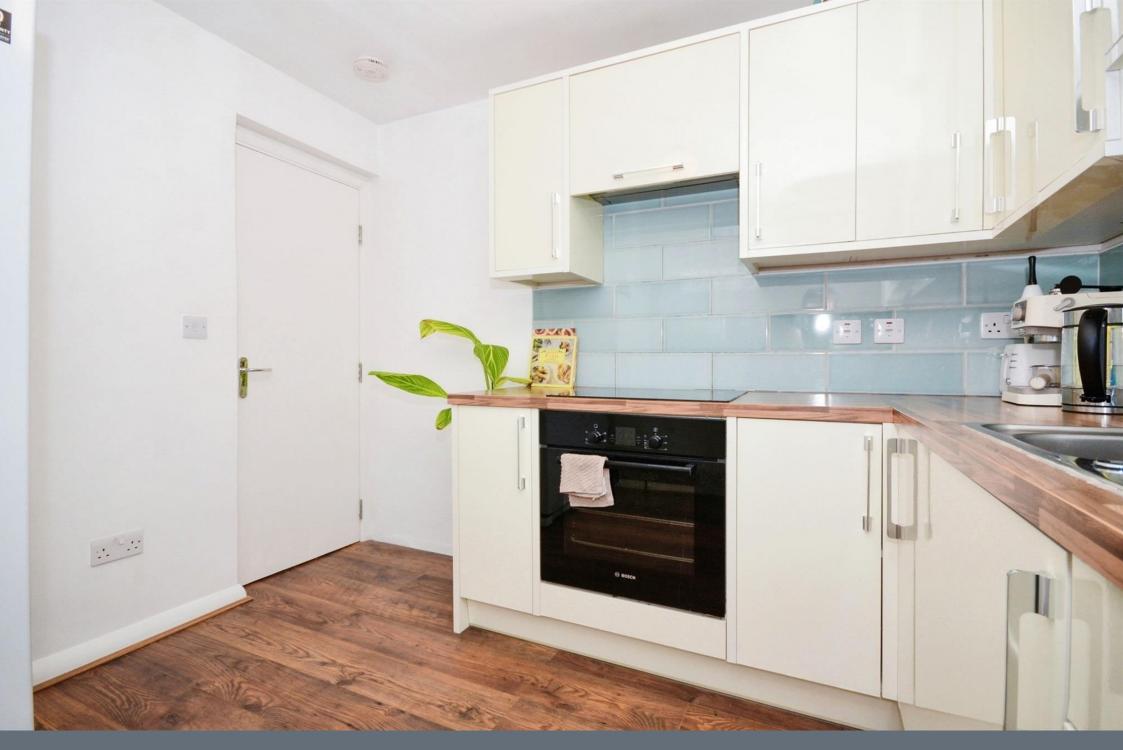

# Kitchen

9' 4" x 8' 1" ( 2.84m x 2.46m )

Fitted kitchen comprising wall and base units, work surfaces, radiator, laminate flooring, electric oven and hob, stainless steel sink.