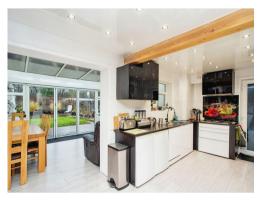

#### Kitchen

19' 5" x 10' (5.92m x 3.05m)

Range of wall and base units, cooker point, stainless steel sink, bi-folding doors to garden.