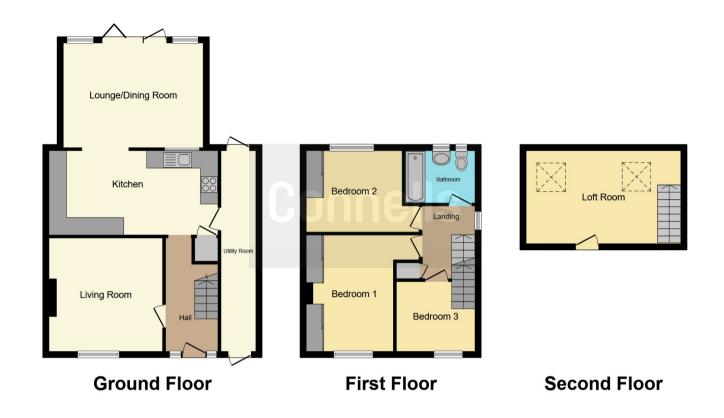

# **Property Description**

A larger style family home featuring spacious and bright rooms, off road parking and in a great location for local schools such as Stanborough and Coates Way. Garston station is near by, also local bus routes to Watford Junction station. Asda and Sainsbury superstores are in the locally for added convenience as well as local road links to the M1 and M25. On the ground floor you have a lounge and open plan modern fitted kitchen and conservatory used as a dining room, plus a handy lean to. On the first floor are two double bedrooms, a single bedroom and a bathroom. Accessed via the third bedroom is the loft room which is boarded. Your viewing is highly recommended on this superb residence.

#### **Entrance Hall**

Front door.

#### Kitchen

19' 5" x 10' (5.92m x 3.05m)

Range of wall and base units, cooker point, stainless steel sink, bi-folding doors to garden.

#### Lean To

2'5" x 5' (0.74m x 1.52m)

#### Conservatory

15' 5" x 12' (4.70m x 3.66m)

# **First Floor Landing**

## Bedroom 1

13' 3" x 11' (4.04m x 3.35m)

### Bedroom 2

12' x 9' (3.66m x 2.74m)

### Bedroom 3

8' x 8' (2.44m x 2.44m)

# **Loft Space**

17' 5" x 11' (5.31m x 3.35m)