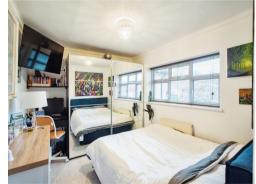

## Bedroom 1

13' 3" x 11' (4.04m x 3.35m)

### Bedroom 2

12' x 9' (3.66m x 2.74m)

### Bedroom 3

8' x 8' (2.44m x 2.44m)