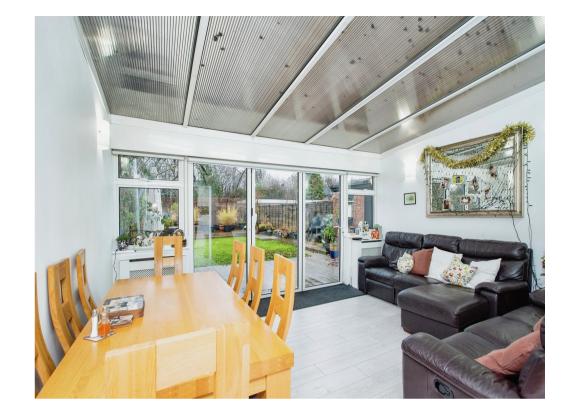

a handy lean to. On the first floor are two double bedrooms, a single bedroom and a bathroom. Accessed via the third bedroom is the loft room which is boarded. Your viewing is highly recommended on this superb residence.

#### **Entrance Hall**

Front door.

#### Kitchen

19' 5" x 10' (5.92m x 3.05m)

Range of wall and base units, cooker point, stainless steel sink, bi-folding doors to garden.

#### Lean To

2'5" x 5' (0.74m x 1.52m)

#### Conservatory

15' 5" x 12' (4.70m x 3.66m)





# **First Floor Landing**

## Bedroom 1

13' 3" x 11' (4.04m x 3.35m)

### Bedroom 2

12' x 9' (3.66m x 2.74m)

### Bedroom 3

8' x 8' (2.44m x 2.44m)

# **Loft Space**

17' 5" x 11' (5.31m x 3.35m)

## Outside

# **Front Garden**

Off road parking for two cars.

### Rear Garden

Lawn area, decking area.

















Residential Sales & Lettings | Mortgage Services | Conveyancing | Surveyors | Land & New Homes



This floorplan is for illustrative purposes only and is not drawn to scale. Measurements, floor-areas, openings and orientations are approximate. They should not be relied upon for any purpose and do not form any part of an agreement. No liability is taken for any error or mis-statement. All parties must rely on their own inspections.

To view this property please contact Connells on

T 01923 674504 E leavesden@connells.co.uk

1 Cunningham Way Leavesden Abbots Langley WD25 7NG

**EPC Rating: D** 

view this property online connells.co.uk/Property/LEA102790



Tenure: Freehold



1. MONEY LAUNDERING REGULATIONS Intending purchasers will be asked to produce identification documen