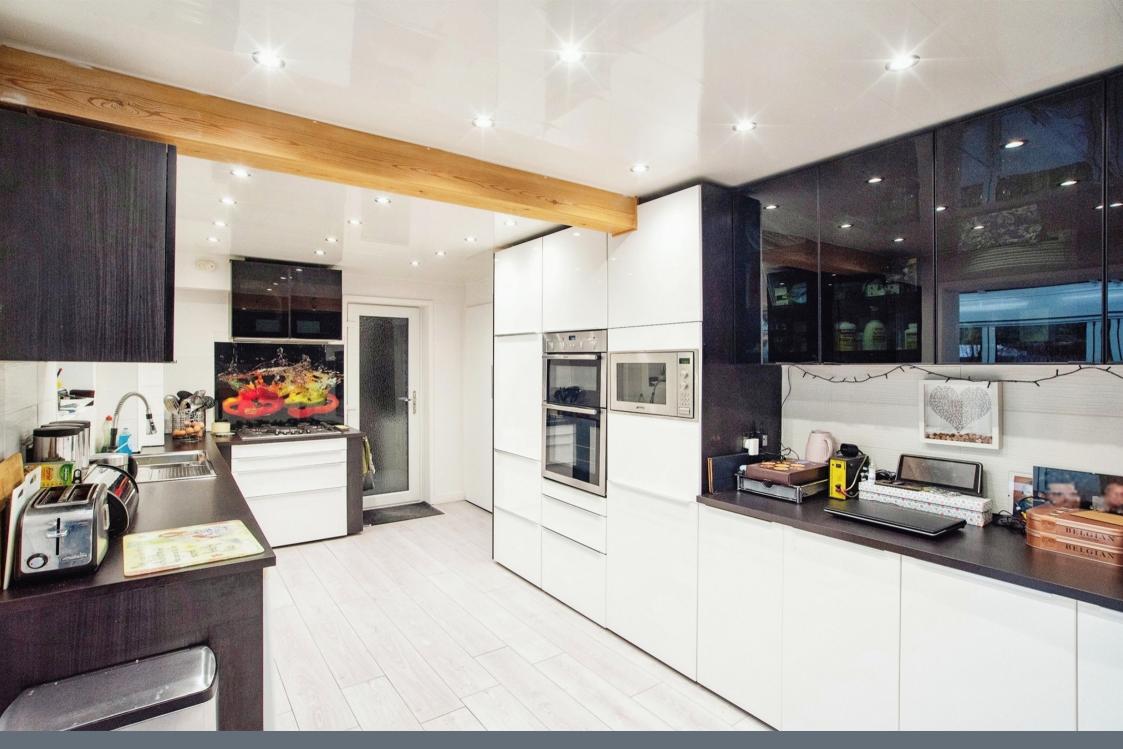

#### Kitchen

19' 5" x 10' (5.92m x 3.05m)

Range of wall and base units, cooker point, stainless steel sink, bi-folding doors to garden.