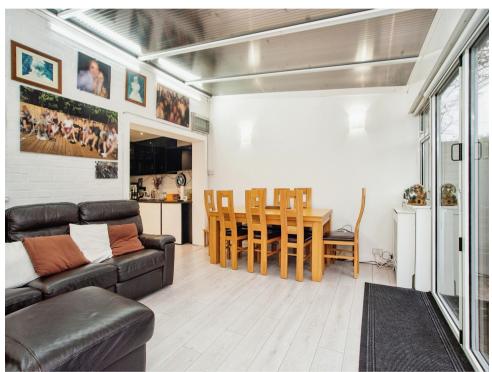

n to. On the first floor are two double bedrooms, a single bedroom and a bathroom. Accessed via the third bedroom is the loft room which is boarded. Your viewing is highly recommended on this superb residence.

#### **Entrance Hall**

Front door.

#### Kitchen

19' 5" x 10' (5.92m x 3.05m)

Range of wall and base units, cooker point, stainless steel sink, bi-folding doors to garden.

#### Lean To

2'5" x 5' (0.74m x 1.52m)

#### Conservatory

15' 5" x 12' (4.70m x 3.66m)





# **First Floor Landing**

## Bedroom 1

13' 3" x 11' (4.04m x 3.35m)

### Bedroom 2

12' x 9' (3.66m x 2.74m)

### Bedroom 3

8' x 8' (2.44m x 2.44m)

# **Loft Space**

17' 5" x 11' (5.31m x 3.35m)

## Outside

# **Front Garden**

Off road parking for two cars.

### Rear Garden

Lawn area, decking area.

















Residential Sales & Lettings | Mortgage Services | Conveyancing | Surveyors | Land & New Homes



This floorplan is for illustrative purposes only and is not drawn to scale. Measurements, floor-areas, openings and orientations are approximate. They should not be relied upon for any purpose and do not form any part of an agreement. No liability is taken for any error or mis-statement. All parties must rely on their own inspections.

To view this property please contact Connells on

T 01923 674504 E leavesden@connells.co.uk

1 Cunningham Way Leavesden Abbots Langley WD25 7NG

**EPC Rating: D** 

view this property online connells.co.uk/Property/LEA102790



Tenure: Freehold



1. MONEY LAUNDERING REGULATIONS Intending purchasers will be asked to produce identification documentation at a