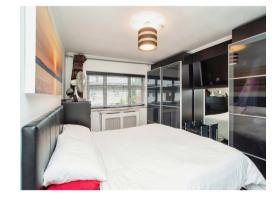

## Bedroom 1

13' 3" x 11' (4.04m x 3.35m)

### Bedroom 2

12' x 9' (3.66m x 2.74m)

### Bedroom 3

8' x 8' (2.44m x 2.44m)